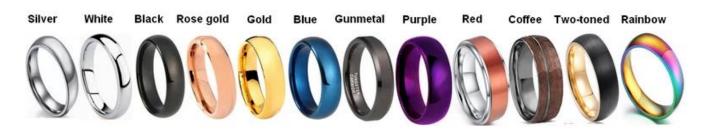

ring, wire brushed tungsten carbide ring etc.

We can make different colors plating on tungsten rings, such as original silver tungsten carbide ring, white plating tungsten carbide ring, black plating tungsten carbide ring, rose gold plating tungsten carbide ring, blue plating tungsten carbide ring, gunmetal grey tungsten carbide ring, purple plating tungsten carbide ring, red plating tungsten carbide ring, coffee plating tungsten carbide ring, rainbow plating tungsten carbide ring, two toned tungsten carbide ring etc.

### **Available Colors**

We can inlay different materials on tungsten rings, such as <u>tungsten carbide ring with</u> <u>carbon fiber inlay</u>, tungsten carbide ring with dragon steel inlay, tungsten carbide ring with resin inlay, tungsten carbide ring with meteorite inlay, tungsten carbide ring with antler inlay, tungsten carbide ring with wood, tungsten carbide ring with opal, tungsten carbide ring with shell, tungsten carbide ring with turquoise inlay, tungsten carbide ring with chip inlay, tungsten carbide ring with gear wheel inlay etc.