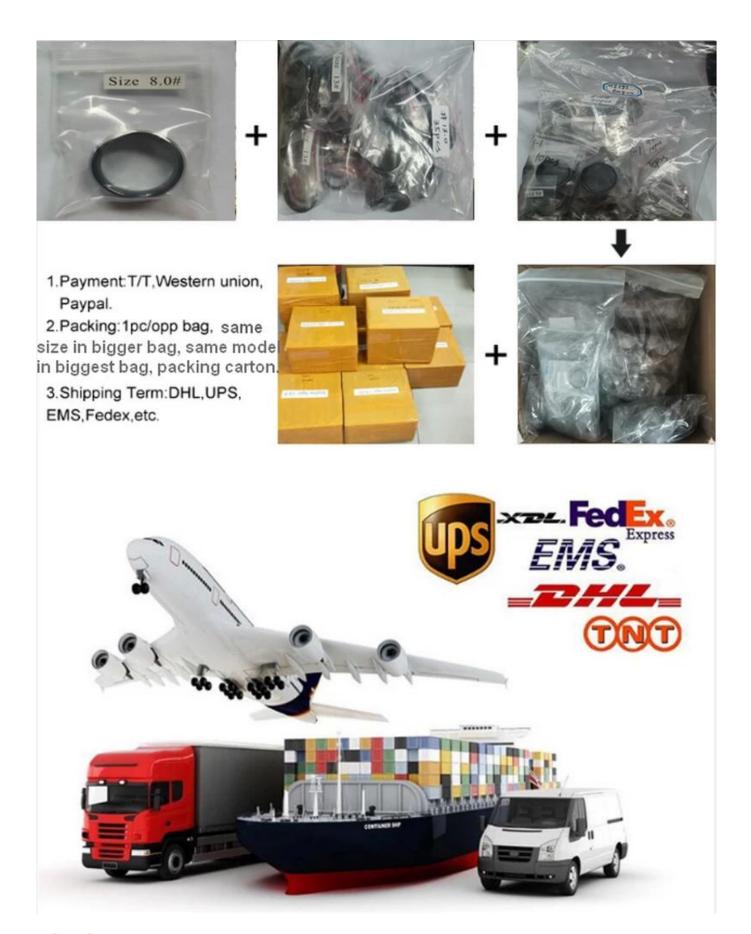

#### **Packaging & Delivery**

Selling Units: Single item Single gross weight:  $0.200~\mathrm{kg}$ 

Picture Example: