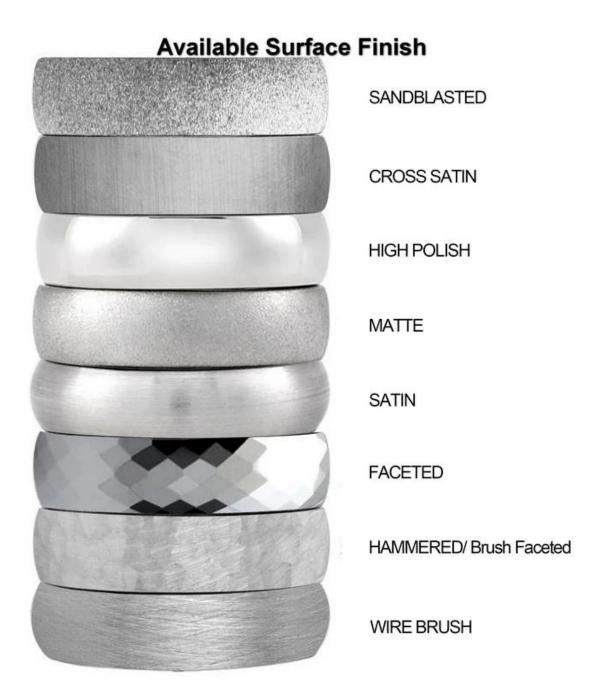

We can make different finishes on tungsten rings, such as sandblasted tungsten carbide ring, cross satin brush tungsten carbide ring, high polished tungsten carbide ring, matte finish tungsten carbide ring, satin brush tungsten carbide ring, faceted tungsten carbide ring, hammered tungsten carbide

ring, wire brushed tungsten carbide ring etc.

We can make different colors plating on tungsten rings, such as original silver tungsten carbide ring, white plating tungsten carbide ring, black plating tungsten carbide ring, rose gold plating tungsten carbide ring, blue plating tungsten carbide ring, gunmetal grey tungsten carbide ring, purple plating tungsten carbide ring, red plating tungsten carbide ring, coffee plating tungsten carbide ring, rainbow plating tungsten carbide ring, two toned tungsten carbide ring etc.