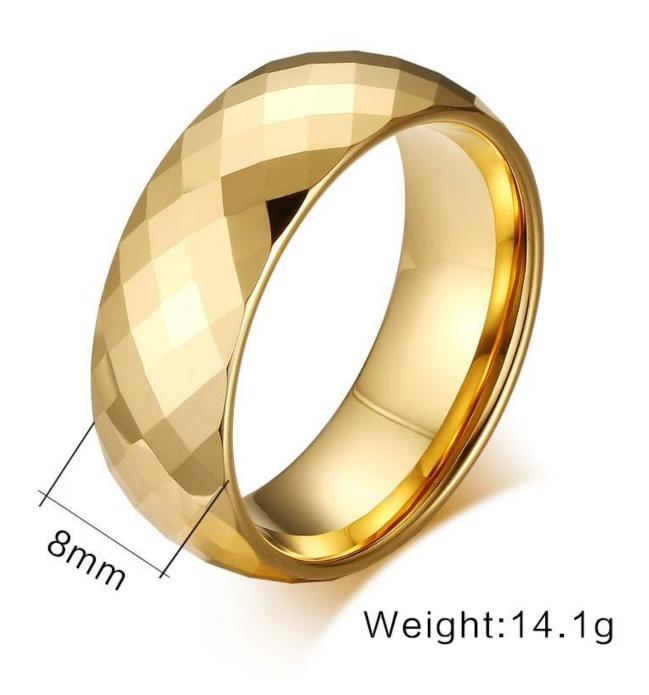

Item Number: SSR0008 Material: Tungsten Carbide

Width: 8mm

Thickness: 2.3-2.5mm

Size: Can make any size you need

Finish: faceted. high polished, gold plated

Shapepattern: Domed and faceted

Plating: Gold Plating