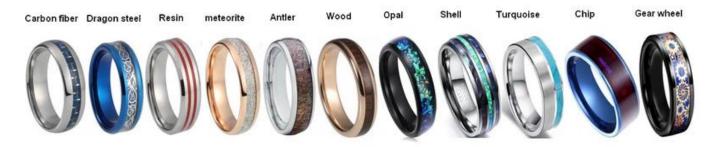

### **Available Colors**

We can inlay different materials on tungsten rings, such as <u>tungsten carbide ring with</u> <u>carbon fiber inlay</u>, tungsten carbide ring with dragon steel inlay, tungsten carbide ring with resin inlay, tungsten carbide ring with meteorite inlay, tungsten carbide ring with antler inlay, tungsten carbide ring with wood, tungsten carbide ring with opal, tungsten carbide ring with shell, tungsten carbide ring with turquoise inlay, tungsten carbide ring with chip inlay, tungsten carbide ring with gear wheel inlay etc.

## Available Inlay Material