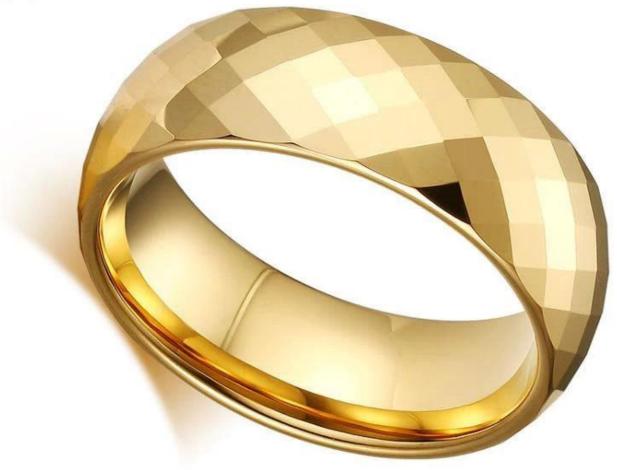

Item Number: SSR0008 Material: Tungsten Carbide

Width: 8mm

Thickness: 2.3-2.5mm

Size: Can make any size you need

Finish: faceted. high polished, gold plated

Shapepattern: Domed and faceted

Plating: Gold Plating