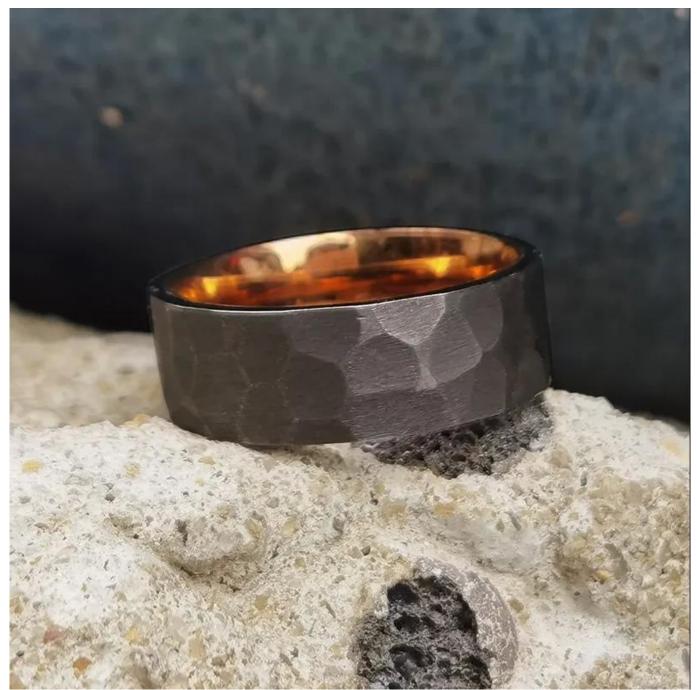

Item Number: TAR001 Material: Pure Tantalum

Width: 8mm

Thickness: 2.3-2.5mm

Size: Can make any size you need Finish: High Polished and Hammered

Shape pattern: Flat

Plating: Rose Gold Plating

Inlay: No

Main Stone: No

content of tantalum is above 99%.

Tantalum Alloy
Content of tantalum alloy/is about 87%.

We can make different finishes on tantalum rings, such as sandblasted tantalum ring, cross satin brush tantalum ring, high polished tantalum ring, matte finish tantalum ring, satin brush tantalum ring, hammered tantalum ring, wire brushed tantalum ring etc.

We can make different colors plating on tantalum rings, such as original grey tantalum ring, white plating tantalum ring, black plating ttantalum ring, rose gold plating tantalum ring, blue plating tantalum ring, gunmetal grey tantalum ring, purple plating tantalum ring, red plating tantalum ring, coffee plating tantalum ring, rainbow plating tantalum ring, two toned tantalum ring etc.