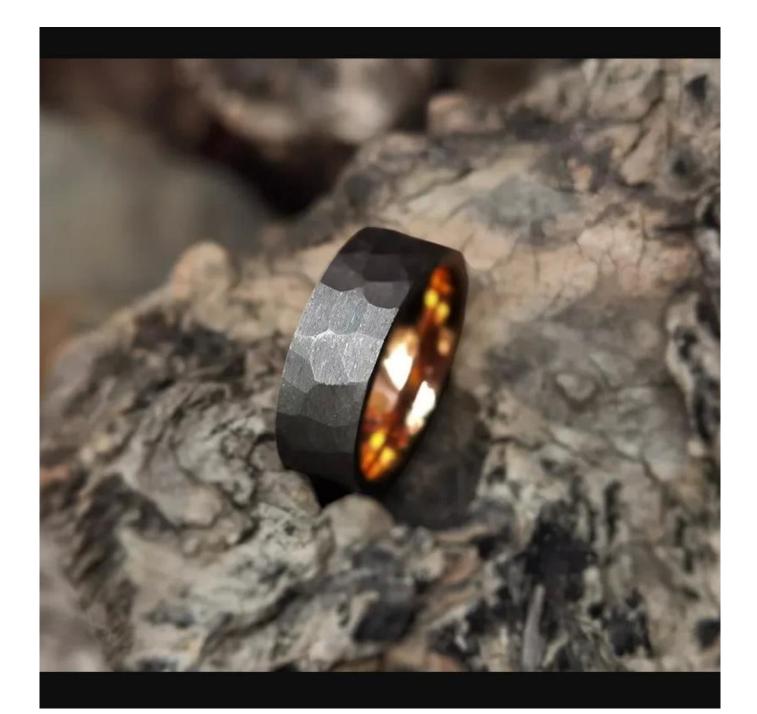

## **Available Colors**

We can inlay different materials on tantalum rings, such as tantalum ring with carbon fiber inlay, tantalum ring with dragon steel inlay, tantalum ring with resin inlay, tantalum ring with meteorite inlay, tantalum ring with antler inlay, tantalum ring with wood, tantalum ring with opal, tantalum ring with shell, tantalum ring with turquoise inlay, tantalum ring with chip inlay, tantalum ring with gear wheel inlay etc.

# Available Inlay Material