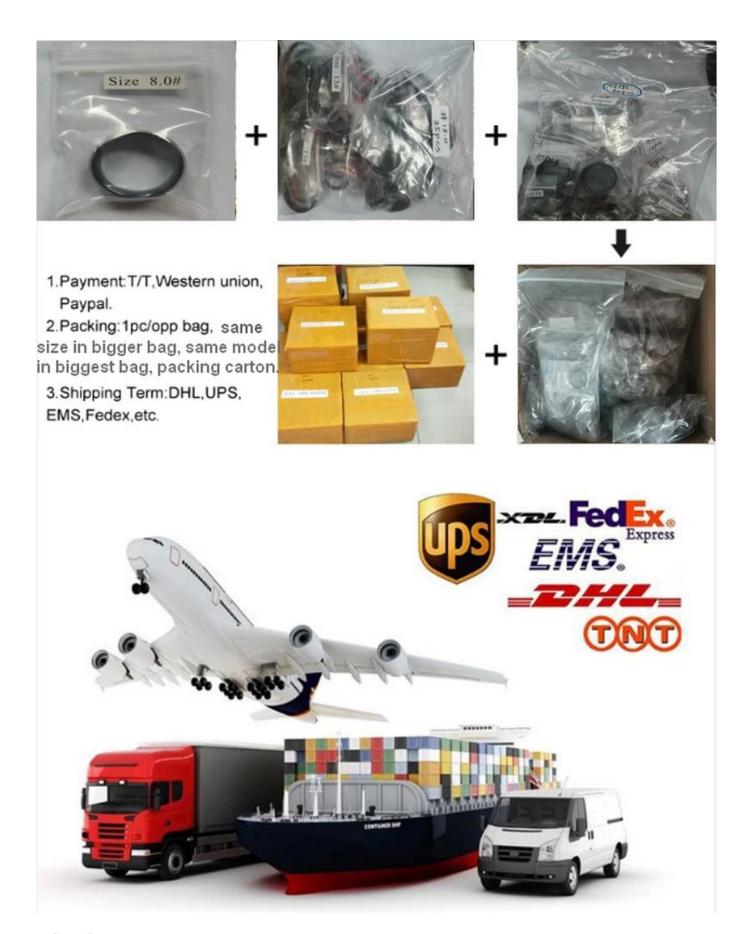

#### **Packaging & Delivery**

Selling Units: Single item Single gross weight: 0.200 kg

Picture Example: