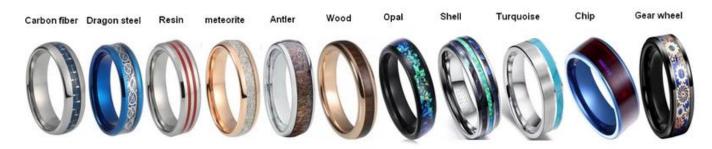

## **Available Colors**

We can inlay different materials on tantalum rings, such as tantalum ring with carbon fiber inlay, tantalum ring with dragon steel inlay, tantalum ring with resin inlay, tantalum ring with meteorite inlay, tantalum ring with antler inlay, tantalum ring with wood, tantalum ring with opal, tantalum ring with shell, tantalum ring with turquoise inlay, tantalum ring with chip inlay, tantalum ring with gear wheel inlay etc.

# Available Inlay Material