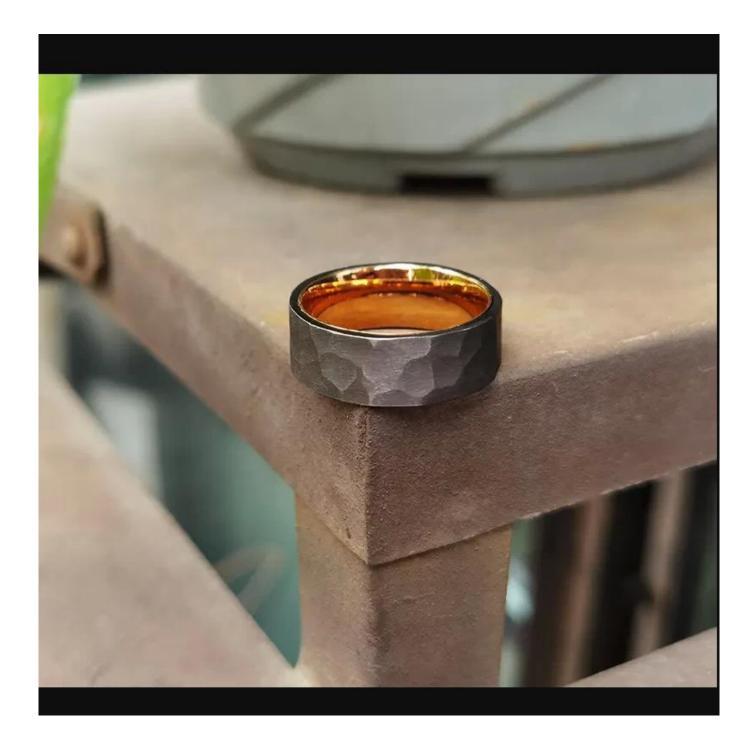

Item Number: TAR001 Material: Pure Tantalum

Width: 8mm

Thickness: 2.3-2.5mm

Size: Can make any size you need Finish: High Polished and Hammered

Shape pattern: Flat

Plating: Rose Gold Plating

Inlay: No

Main Stone: No

content of tantalum is above 99%.

Tantalum Alloy
Content of tantalum alloy/is about 87%.

We can make different finishes on tantalum rings, such as sandblasted tantalum ring, cross satin brush tantalum ring, high polished tantalum ring, matte finish tantalum ring, satin brush tantalum ring, hammered tantalum ring, wire brushed tantalum ring etc.

We can make different colors plating on tantalum rings, such as original grey tantalum ring, white plating tantalum ring, black plating ttantalum ring, rose gold plating tantalum ring, blue plating tantalum ring, gunmetal grey tantalum ring, purple plating tantalum ring, red plating tantalum ring, coffee plating tantalum ring, rainbow plating tantalum ring, two toned tantalum ring etc.