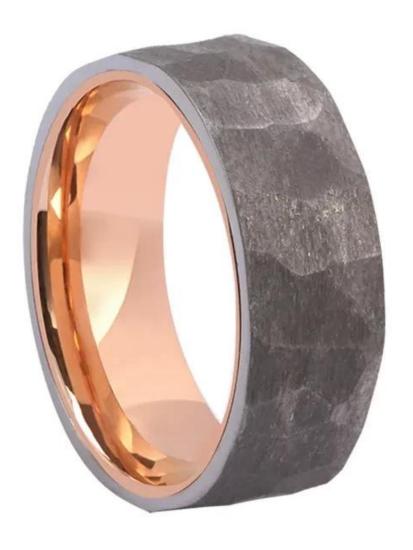

Item Number: TAR001 Material: Pure Tantalum

Width: 8mm

Thickness: 2.3-2.5mm

Size: Can make any size you need Finish: High Polished and Hammered

Shape pattern: Flat

Plating: Rose Gold Plating

Inlay: No

Main Stone: No

Design: Customized Styles

MOQ: 10 pcs/size

OEM/ODM: Warmly Welcomed

Quality: High-grade

We are an OEM <u>mens wedding bands</u> factory. All details can modify according to customer's request.

Tantalum is hypoallergenic, so it's a great option for someone with metal allergies or sensitive skin. With a hardness of 6.5 on the Mohs scale, it is very scratch-resistant. Tantalum wedding bands are ideal for those with an active lifestyle since they are extremely durable.

We can make different colors plating on tantalum rings, such as original grey tantalum ring, white plating tantalum ring, black plating ttantalum ring, rose gold plating tantalum ring, blue plating tantalum ring, gunmetal grey tantalum ring, purple plating tantalum ring, red plating tantalum ring, coffee plating tantalum ring, rainbow plating tantalum ring, two toned tantalum ring etc.