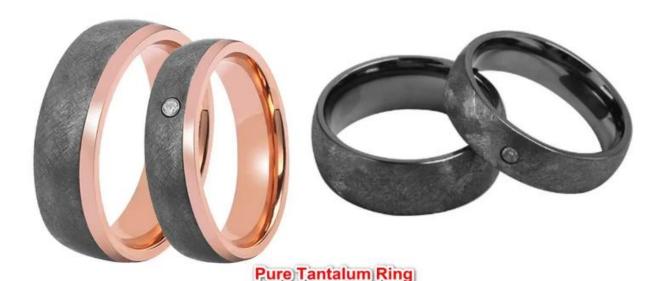

Item Number: TAR001 Material: Pure Tantalum

Width: 8mm

Thickness: 2.3-2.5mm

Size: Can make any size you need Finish: High Polished and Hammered

Shape pattern: Flat

Plating: Rose Gold Plating

Inlay: No

Main Stone: No

Design: Customized Styles

MOQ: 10 pcs/size

OEM/ODM: Warmly Welcomed

Quality: High-grade

We are an OEM <u>mens wedding bands</u> factory. All details can modify according to customer's request.

Tantalum is hypoallergenic, so it's a great option for someone with metal allergies or sensitive skin. With a hardness of 6.5 on the Mohs scale, it is very scratch-resistant. Tantalum wedding bands are ideal for those with an active lifestyle since they are extremely durable.