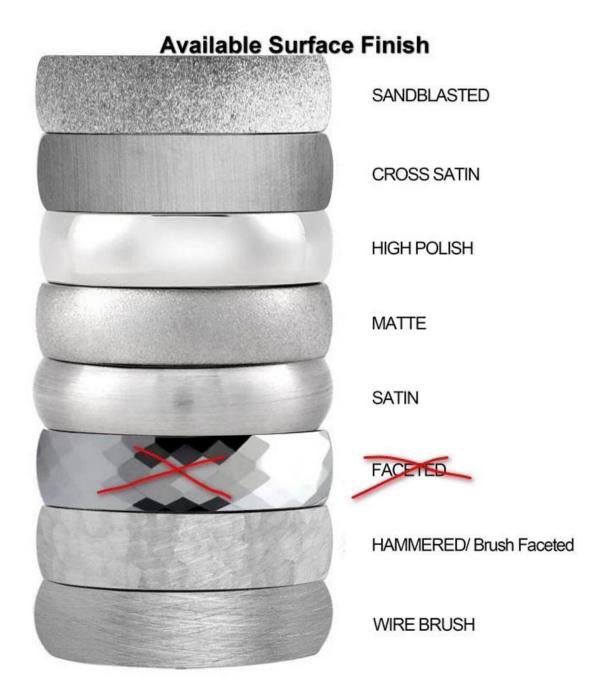

content of tantalum is above 99%.

Tantalum Alloy
Content of tantalum alloy/is about 87%.

We can make different finishes on tantalum rings, such as sandblasted tantalum ring, cross satin brush tantalum ring, high polished tantalum ring, matte finish tantalum ring, satin brush tantalum ring, hammered tantalum ring, wire brushed tantalum ring etc.