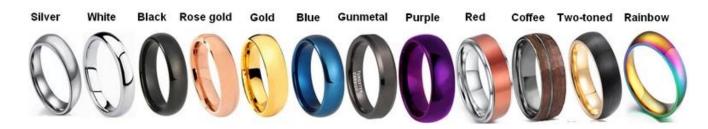

We can make different colors plating on tantalum rings, such as original grey tantalum ring, white plating tantalum ring, black plating ttantalum ring, rose gold plating tantalum ring, blue plating tantalum ring, gunmetal grey tantalum ring, purple plating tantalum ring, red plating tantalum ring, coffee plating tantalum ring, rainbow plating tantalum ring, two toned tantalum ring etc.