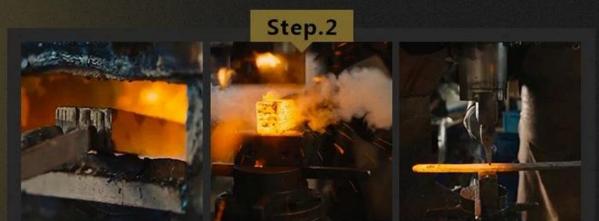

## How to make Damascus

The original steel is pressed and stacked one by one, welded into a whole piece, and then forged at high temperature.

After being smelted into thin sheets, they are folded, twisted and pressed, and then forged again.

Such repeated folding and forging, greatly improved the toughness of the steel.

Pros of **Damascus and Tungsten Wedding Bands**:

A long and illustrious history as a warrior's metal. Extremely durable and scratch resistant. Unique patterns and eye-catching designs. Affordably priced. Easy to maintain.