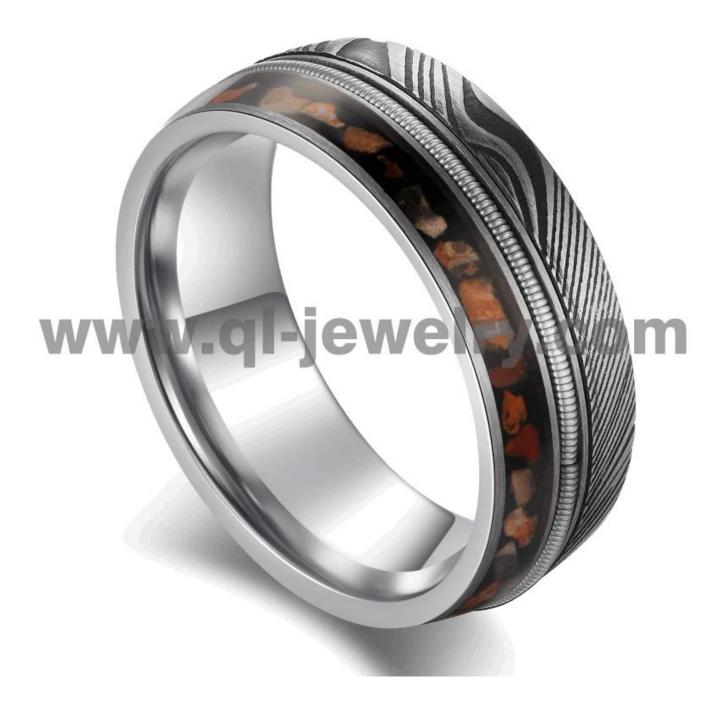

Item Number: DAR0119 Material: Damascus Steel and Tungsten Width: 8mm Thickness: 2.3-2.5mm Size: Can make any size you need Finish: Polished Shiny & brushed Shapepattern: Domed Plating: Black Plating Inlay: Dinosaur bone and Guitar String Main Stone: No Gender: Men's, Unisex, Women's Logo: Free Customer's Logo Engraved Design: Customized Styles MOQ: 10pcs/size OEM/ODM: Warmly Welcomed Quality: High-grade Product type: Damascus Steel Ring Product name: Damascus Steel Ring with Dinosaur bone Inlay Jewelry Type: Rings Delivery Time: 25-30 working days by mass production Occasion: Anniversary, Engagement, Gift, Party, Wedding Small/Sample Order: Accept Small order and sample order

In addition to beautiful patterns, Damascus steel also has excellent durability and strong toughness. This unique combination of properties makes Damascus steel the perfect alloy for rings.