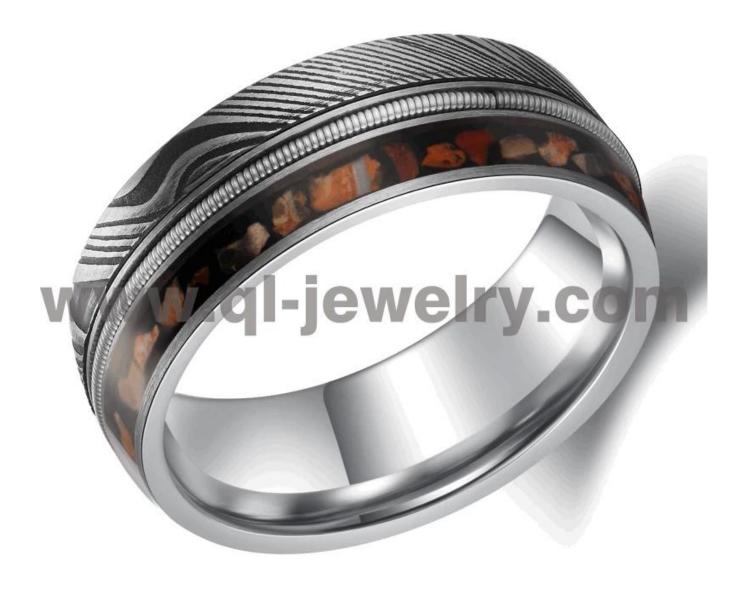

Item Number: DAR0119 Material: Damascus Steel and Tungsten Width: 8mm Thickness: 2.3-2.5mm Size: Can make any size you need Finish: Polished Shiny & brushed Shapepattern: Domed Plating: Black Plating Inlay: Dinosaur bone and Guitar String Main Stone: No Gender: Men's, Unisex, Women's Logo: Free Customer's Logo Engraved Design: Customized Styles MOQ: 10pcs/size OEM/ODM: Warmly Welcomed Quality: High-grade Product type: Damascus Steel Ring Product name: Damascus Steel Ring with Dinosaur bone Inlay Jewelry Type: Rings Delivery Time: 25-30 working days by mass production Occasion: Anniversary, Engagement, Gift, Party, Wedding Small/Sample Order: Accept Small order and sample order

In addition to beautiful patterns, Damascus steel also has excellent durability and strong toughness. This unique combination of properties makes Damascus steel the perfect alloy for rings.