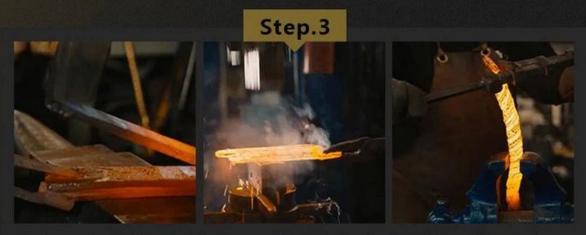

Such repeated folding and forging, greatly improved the toughness of the steel.

Pros of **Damascus and Tungsten Wedding Bands**:

A long and illustrious history as a warrior's metal. Extremely durable and scratch resistant. Unique patterns and eye-catching designs. Affordably priced. Easy to maintain.