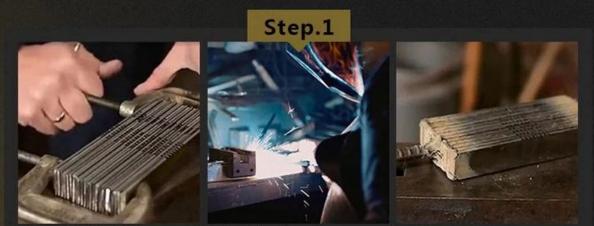

## How to make Damascus

The original steel is pressed and stacked one by one, welded into a whole piece, and then forged at high temperature.

After being smelted into thin sheets, they are folded, twisted and pressed, and then forged again.