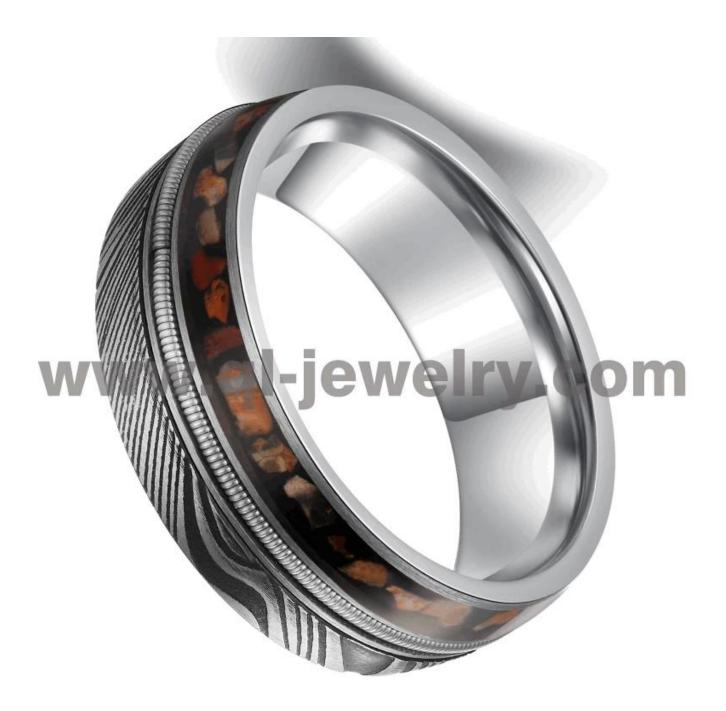

Item Number: DAR0119 Material: Damascus Steel and Tungsten Width: 8mm Thickness: 2.3-2.5mm Size: Can make any size you need Finish: Polished Shiny & brushed Shapepattern: Domed Plating: Black Plating Inlay: Dinosaur bone and Guitar String Main Stone: No Gender: Men's, Unisex, Women's Logo: Free Customer's Logo Engraved Design: Customized Styles MOQ: 10pcs/size OEM/ODM: Warmly Welcomed Quality: High-grade Product type: Damascus Steel Ring Product name: Damascus Steel Ring with Dinosaur bone Inlay Jewelry Type: Rings Delivery Time: 25-30 working days by mass production Occasion: Anniversary, Engagement, Gift, Party, Wedding Small/Sample Order: Accept Small order and sample order

In addition to beautiful patterns, Damascus steel also has excellent durability and strong toughness. This unique combination of properties makes Damascus steel the perfect alloy for rings.