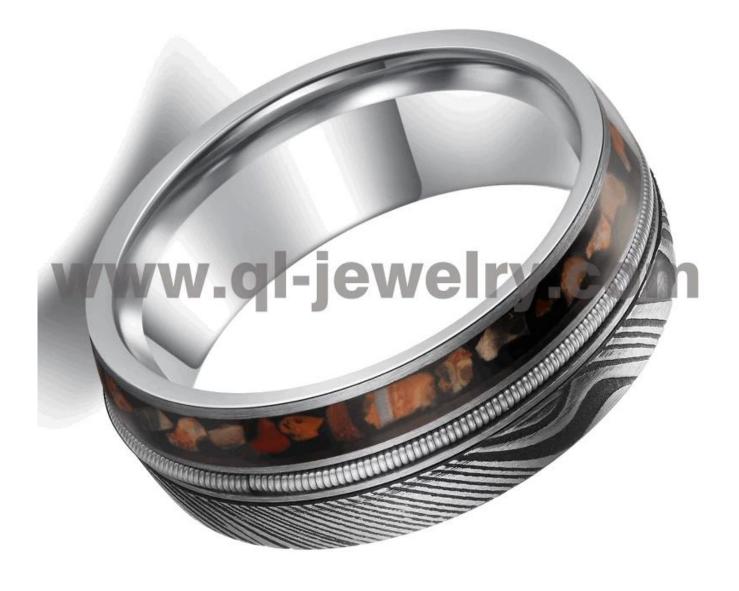

Item Number: DAR0119 Material: Damascus Steel and Tungsten Width: 8mm Thickness: 2.3-2.5mm Size: Can make any size you need Finish: Polished Shiny & brushed Shapepattern: Domed Plating: Black Plating Inlay: Dinosaur bone and Guitar String Main Stone: No Gender: Men's, Unisex, Women's Logo: Free Customer's Logo Engraved Design: Customized Styles MOQ: 10pcs/size OEM/ODM: Warmly Welcomed Quality: High-grade Product type: Damascus Steel Ring Product name: Damascus Steel Ring with Dinosaur bone Inlay Jewelry Type: Rings Delivery Time: 25-30 working days by mass production Occasion: Anniversary, Engagement, Gift, Party, Wedding Small/Sample Order: Accept Small order and sample order

In addition to beautiful patterns, Damascus steel also has excellent durability and strong toughness. This unique combination of properties makes Damascus steel the perfect alloy for rings.