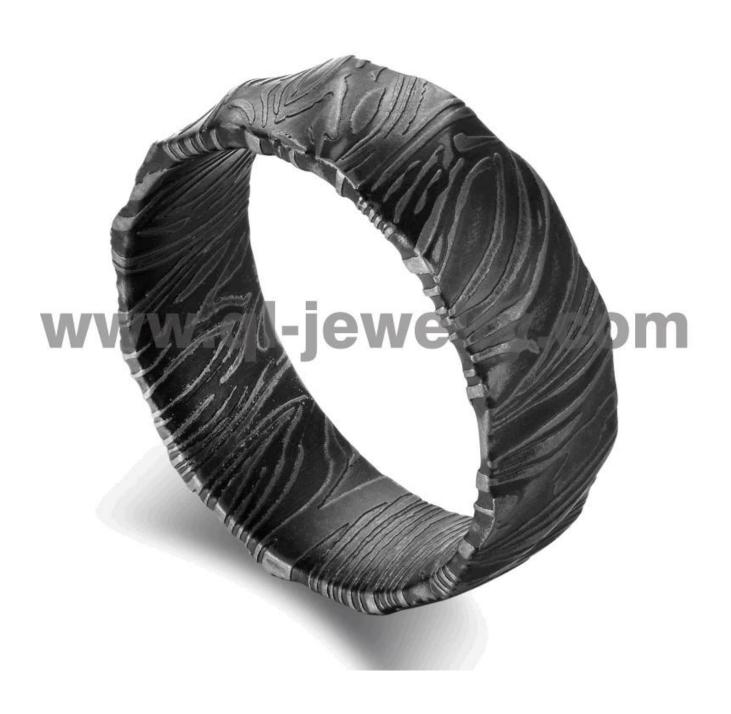

Item Number: DAR0124 Material: Damascus Steel

Width: 8mm

Thickness: 2.3-2.5mm

Size: Can make any size you need

Finish: Polished Shiny Shapepattern: Domed Plating: Black Plating

Inlay: Dinosaur bone and Guitar String

Main Stone: No

Gender: Men's, Unisex, Women's Logo: Free Customer's Logo Engraved

Design: Customized Styles

MOQ: 10pcs/size

OEM/ODM: Warmly Welcomed

Quality: High-grade

Product type: Damascus Steel Ring

Product name: **Damascus Steel Ring with Dinosaur bone Inlay** 

In addition to beautiful patterns, Damascus steel also has excellent durability and strong toughness. This unique combination of properties makes Damascus steel the perfect alloy for rings.

## Pros of **Black Damascus Steel Ring**:

A long and illustrious history as a warrior's metal.

Extremely durable and scratch resistant.

Unique patterns and eye-catching designs.

Affordably priced. Easy to maintain.