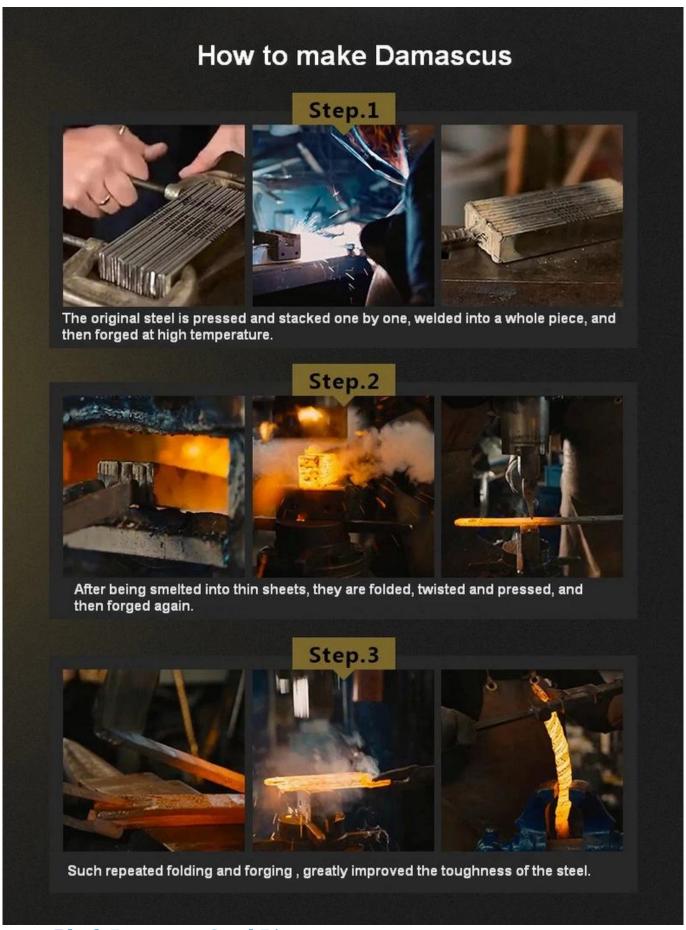

Jewelry Type: Rings

Delivery Time: 25-30 working days by mass production Occasion: Anniversary, Engagement, Gift, Party, Wedding Small/Sample Order: Accept Small order and sample order

The manufacture of modern Damascus steel greatly saves labor and costs. Forging and welding are used to stack steels with different carbon contents for heating, folding and forging until they are integrated, so it is also called pattern welded steel. Damascus steel made by folding and forging technology has more obvious pattern characteristics. This kind of pattern may be hidden or visible, and some of it can be revealed during forging, but under normal circumstances, it must be corroded by acid to appear.

In addition to beautiful patterns, Damascus steel also has excellent durability and strong toughness. This unique combination of properties makes Damascus steel the perfect alloy for rings.