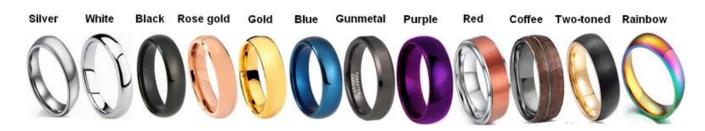

We can make different colors plating on tungsten rings, such as original silver tungsten carbide ring,

white plating tungsten carbide ring, black plating tungsten carbide ring, rose gold plating tungsten carbide ring, blue plating tungsten carbide ring, gunmetal grey tungsten carbide ring, purple plating tungsten carbide ring, red plating tungsten carbide ring, coffee plating tungsten carbide ring, rainbow plating tungsten carbide ring, two toned tungsten carbide ring etc.

### Available Colors

We can inlay different materials on tungsten rings, such as tungsten carbide ring with carbon fiber inlay, tungsten carbide ring with dragon steel inlay, tungsten carbide ring with resin inlay, tungsten carbide ring with meteorite inlay, tungsten carbide ring with antler inlay, tungsten carbide ring with wood, tungsten carbide ring with opal, tungsten carbide ring with shell, tungsten carbide ring with turquoise inlay, tungsten carbide ring with chip inlay, tungsten carbide ring with gear wheel inlay etc.