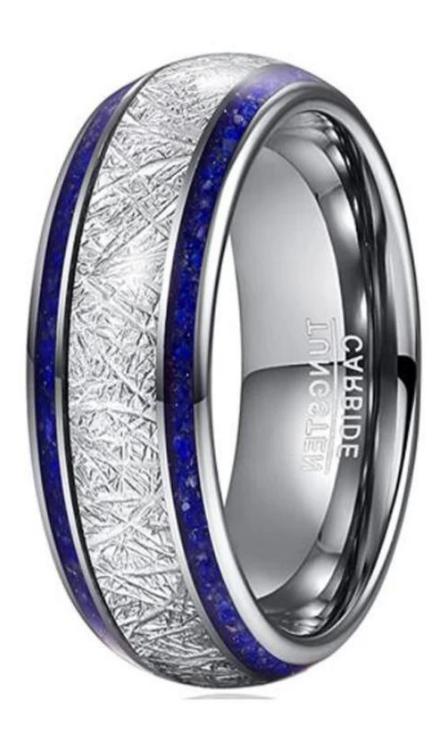

Item Number: XYR0112 Material: Tungsten Carbide

Width: 8mm

Thickness: 2.3-2.5mm

Size: Can make any size you need

Finish: High Plished Shape pattern: Domed

Plating: No

Inlay: Imitate Meteorite &lapis lazuli stone