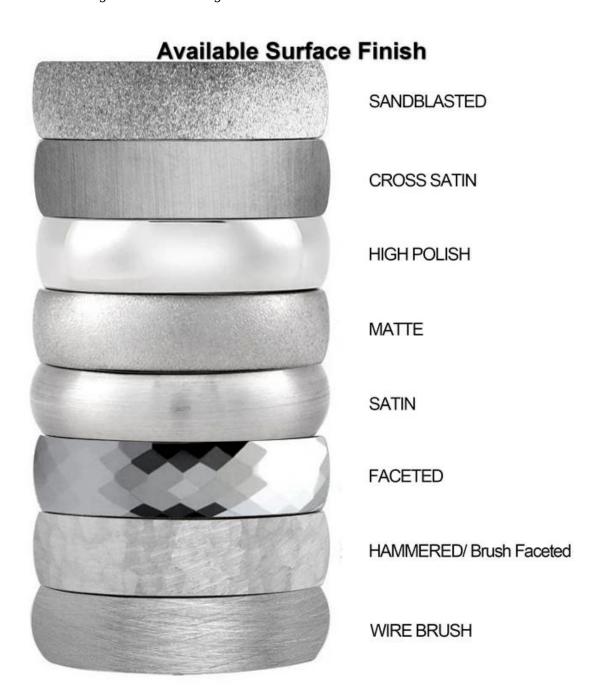

We can make different finishes on tungsten rings, such as sandblasted tungsten carbide ring, cross satin brush tungsten carbide ring, high polished tungsten carbide ring, matte finish tungsten carbide ring, satin brush tungsten carbide ring, faceted tungsten carbide ring, hammered tungsten carbide ring, wire brushed tungsten carbide ring etc.