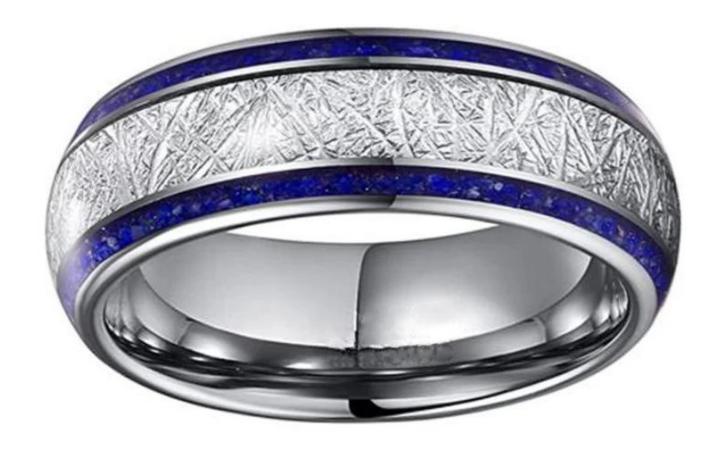

Item Number: XYR0112 Material: Tungsten Carbide

Width: 8mm

Thickness: 2.3-2.5mm

Size: Can make any size you need

Finish: High Plished Shape pattern: Domed

Plating: No

Inlay: Imitate Meteorite &lapis lazuli stone