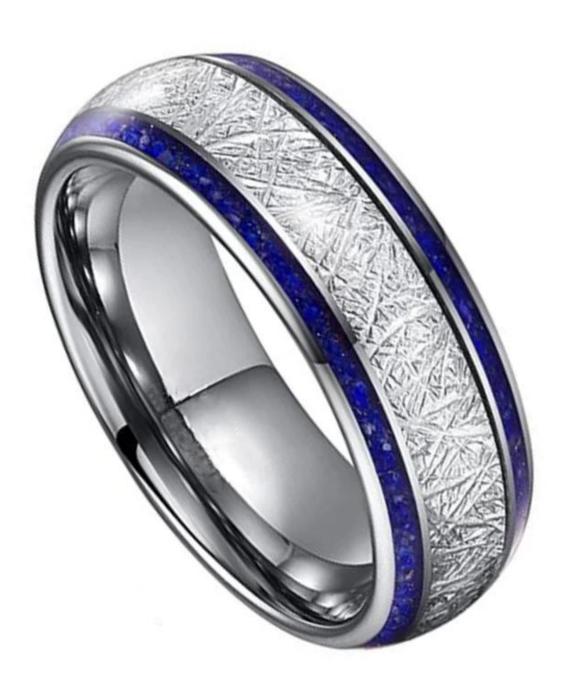

Item Number: XYR0112 Material: Tungsten Carbide

Width: 8mm

Thickness: 2.3-2.5mm

Size: Can make any size you need

Finish: High Plished Shape pattern: Domed

Plating: No

Inlay: Imitate Meteorite &lapis lazuli stone