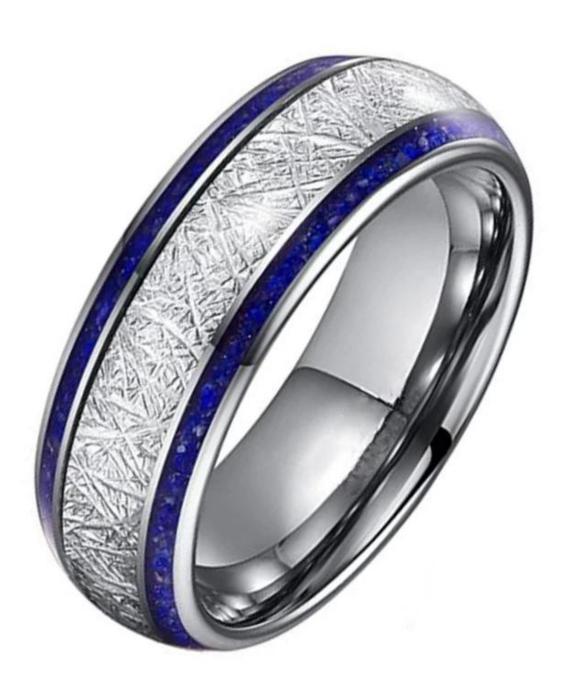

Item Number: XYR0112 Material: Tungsten Carbide

Width: 8mm

Thickness: 2.3-2.5mm

Size: Can make any size you need

Finish: High Plished Shape pattern: Domed

Plating: No

Inlay: Imitate Meteorite &lapis lazuli stone