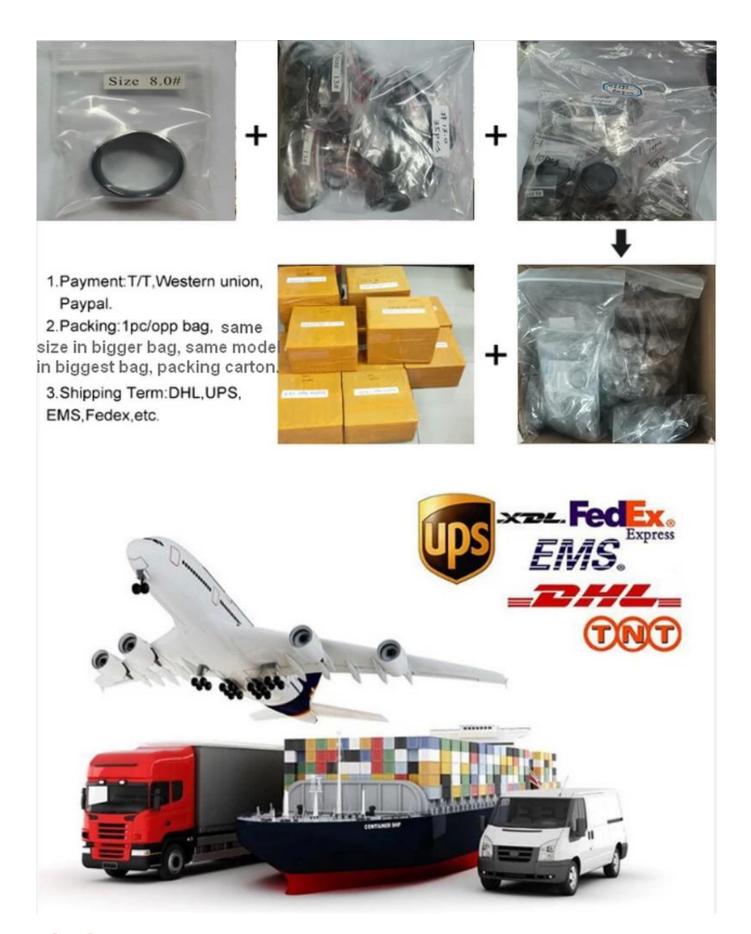

#### **Packaging & Delivery**

Selling Units: Single item Single gross weight:  $0.200 \ kg$ 

Picture Example: