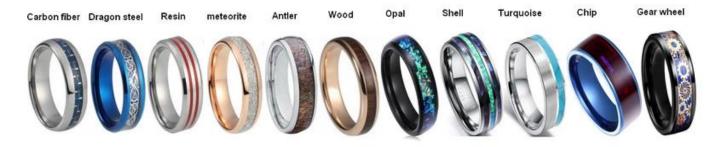

### Available Colors

We can inlay different materials on tungsten rings, such as tungsten carbide ring with carbon fiber inlay, tungsten carbide ring with dragon steel inlay, tungsten carbide ring with resin inlay, tungsten carbide ring with meteorite inlay, tungsten carbide ring with antler inlay, tungsten carbide ring with wood, tungsten carbide ring with opal, tungsten carbide ring with shell, tungsten carbide ring with turquoise inlay, tungsten carbide ring with chip inlay, tungsten carbide ring with gear wheel inlay etc.

## Available Inlay Material