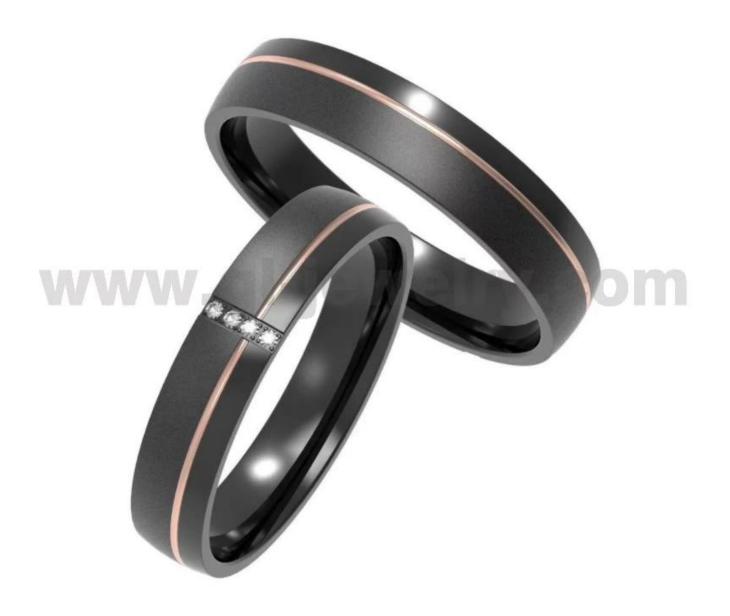

Item Number: BTR0023L/G Material: Black Titanium Width: 8mm Thickness: 2.3mm Size: Can make any size you need Finish: Polished Shiny & Sandblasted Shape pattern: Flat Plating: No Inlay: No Main Stone: CZ Stone Gender: Men's, Unisex, Women's Logo: Free Customer's Logo Engraved Design: Customized Styles MOQ: 10pcs/size OEM/ODM: Warmly Welcomed Quality: High-grade

Black titanium ring is actually a titanium-zirconium alloy ring, Titanium is considered much more robust, durable and insensitive, which makes it an attractive companion for all couples of today. Titanium is known for its high strength, low density, corrosion resistance, and biocompatibility, while zirconium is favored for its good thermal stability and corrosion resistance. Combining these two metals can significantly improve the overall performance of the material. Black Titanium rings are made of 51% Zirconium and 49% Titanium.Like the black zirconium ring, the black colour of black titanium ring is created by the heating process and not by coating , but the color is darker and more stable than the black zirconium ring.