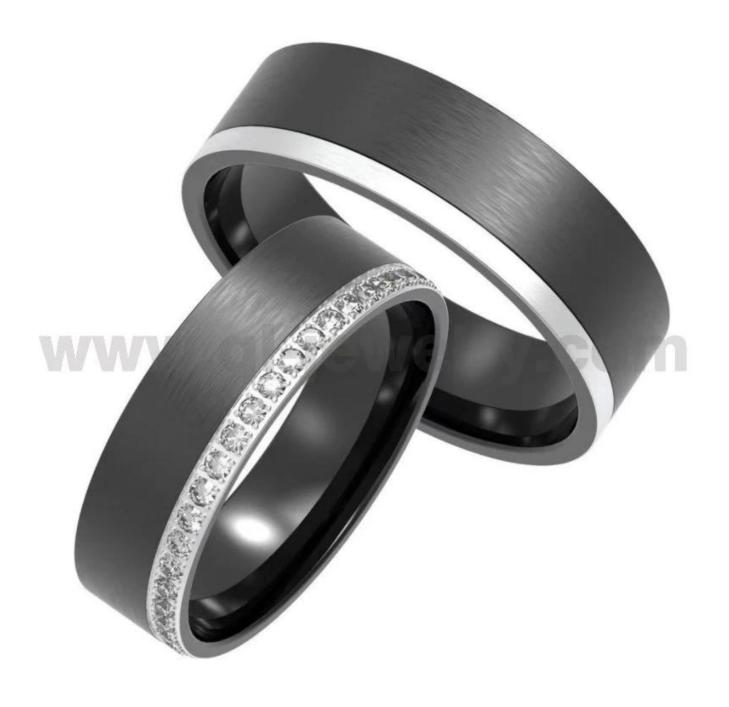

Item Number: BTR0023L/G Material: Black Titanium Width: 8mm Thickness: 2.3mm Size: Can make any size you need Finish: Polished Shiny & Sandblasted Shape pattern: Flat Plating: No Inlay: No Main Stone: CZ Stone Gender: Men's, Unisex, Women's Logo: Free Customer's Logo Engraved Design: Customized Styles MOQ: 10pcs/size OEM/ODM: Warmly Welcomed Quality: High-grade

Black titanium ring is actually a titanium-zirconium alloy ring, Titanium is considered much more robust, durable and insensitive, which makes it an attractive companion for all couples of today. Titanium is known for its high strength, low density, corrosion resistance, and biocompatibility, while zirconium is favored for its good thermal stability and corrosion resistance. Combining these two metals can significantly improve the overall performance of the material. Black Titanium rings are made of 51% Zirconium and 49% Titanium.Like the black zirconium ring, the black colour of black titanium ring is created by the heating process and not by coating , but the color is darker and more stable than the black zirconium ring.