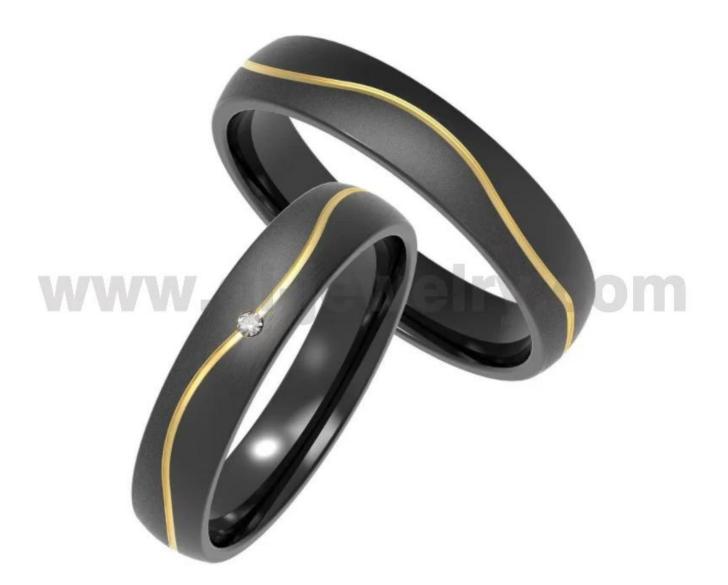

Item Number: BTR0023L/G Material: Black Titanium Width: 8mm Thickness: 2.3mm Size: Can make any size you need Finish: Polished Shiny & Sandblasted Shape pattern: Flat Plating: No Inlay: No Main Stone: CZ Stone Gender: Men's, Unisex, Women's Logo: Free Customer's Logo Engraved Design: Customized Styles MOQ: 10pcs/size OEM/ODM: Warmly Welcomed Quality: High-grade

Black titanium ring is actually a titanium-zirconium alloy ring, Titanium is considered much more robust, durable and insensitive, which makes it an attractive companion for all couples of today. Titanium is known for its high strength, low density, corrosion resistance, and biocompatibility, while zirconium is favored for its good thermal stability and corrosion resistance. Combining these two metals can significantly improve the overall performance of the material. Black Titanium rings are made of 51% Zirconium and 49% Titanium.Like the black zirconium ring, the black colour of black titanium ring is created by the heating process and not by coating , but the color is darker and more stable than the black zirconium ring.