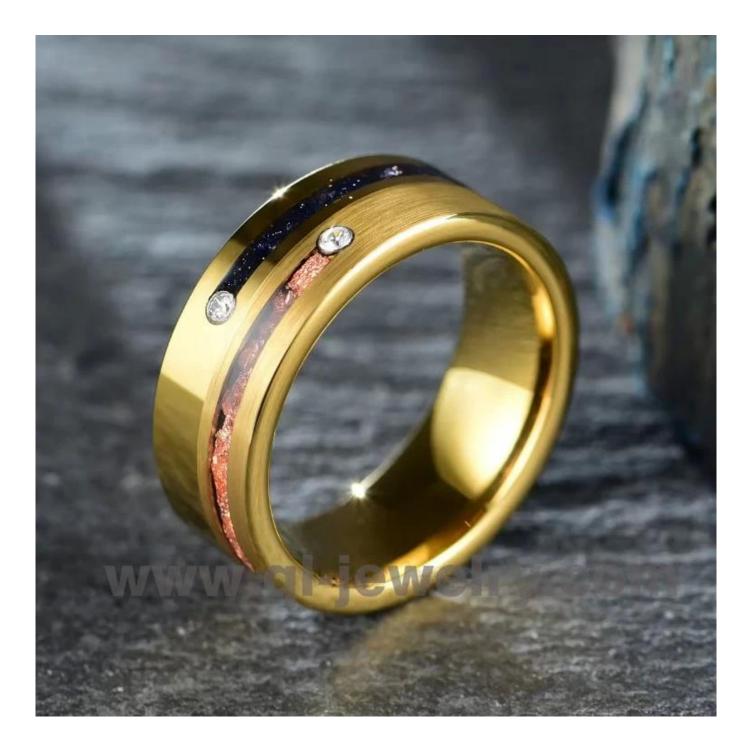

Item Number: XYR2053 Material: Tungsten Carbide Width: 8mm Thickness: 2.3-2.5mm Size: Can make any size you need Finish: High Polished Shape pattern: Flat Plating: Gold Plating Inlay: Blue Sandstone Gold Foil Cz Main Stone: No Design: Customized Styles MOQ: 10 pcs/size OEM/ODM: Warmly Welcomed Quality: High-grade Delivery Time: Within 2 days by stock, 20-30 working days by mass production Occasion: Anniversary, Engagement, Gift, Party, Wedding

### **Available Colors**

We can inlay different materials on tungsten rings, such as tungsten carbide ring with carbon fiber inlay, tungsten carbide ring with dragon steel inlay, tungsten carbide ring with resin inlay, **tungsten carbide ring with meteorite inlay**, tungsten carbide ring with antler inlay, tungsten carbide ring with wood, tungsten carbide ring with opal, tungsten carbide ring with shell, tungsten carbide ring with turquoise inlay, tungsten carbide ring with chip inlay, tungsten carbide ring with gear wheel inlay etc.