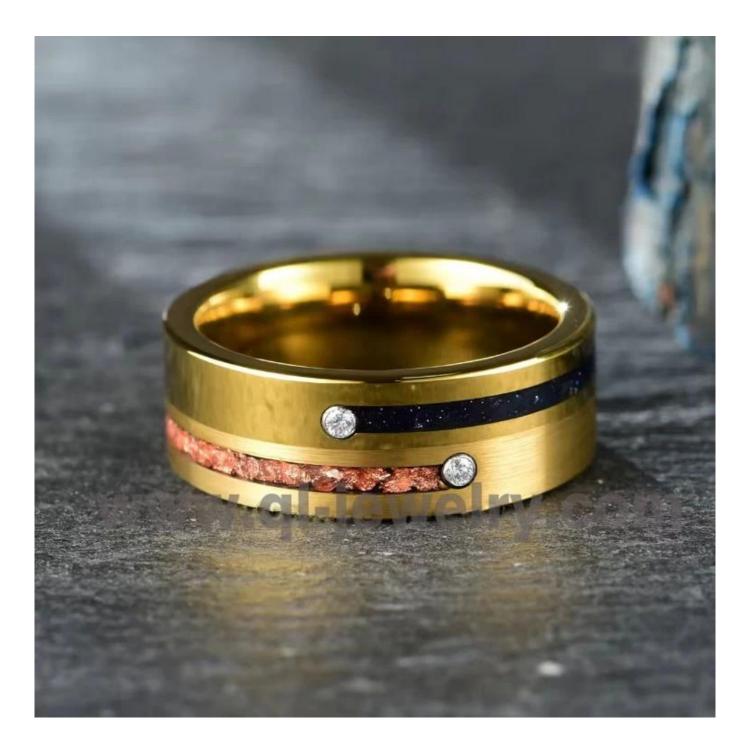

Item Number: XYR2053 Material: Tungsten Carbide Width: 8mm Thickness: 2.3-2.5mm Size: Can make any size you need Finish: High Polished Shape pattern: Flat Plating: Gold Plating Inlay: Blue Sandstone Gold Foil Cz Main Stone: No Design: Customized Styles MOQ: 10 pcs/size OEM/ODM: Warmly Welcomed Quality: High-grade Delivery Time: Within 2 days by stock, 20-30 working days by mass production Occasion: Anniversary, Engagement, Gift, Party, Wedding

### **Available Colors**

We can inlay different materials on tungsten rings, such as tungsten carbide ring with carbon fiber inlay, tungsten carbide ring with dragon steel inlay, tungsten carbide ring with resin inlay, **tungsten carbide ring with meteorite inlay**, tungsten carbide ring with antler inlay, tungsten carbide ring with wood, tungsten carbide ring with opal, tungsten carbide ring with shell, tungsten carbide ring with turquoise inlay, tungsten carbide ring with chip inlay, tungsten carbide ring with gear wheel inlay etc.