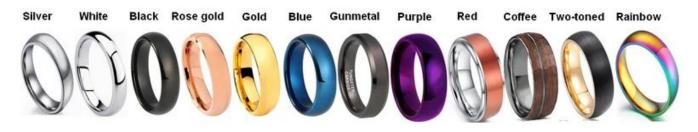

We can make different colors plating on tungsten rings, such as original silver tungsten carbide ring, white plating tungsten carbide ring, black plating tungsten carbide ring, rose gold plating tungsten carbide ring, blue plating tungsten carbide ring, gunmetal grey tungsten carbide ring, purple plating

tungsten carbide ring, red plating tungsten carbide ring, coffee plating tungsten carbide ring, rainbow plating tungsten carbide ring, two toned tungsten carbide ring etc.

### **Available Colors**

We can inlay different materials on tungsten rings, such as tungsten carbide ring with carbon fiber inlay, tungsten carbide ring with dragon steel inlay, tungsten carbide ring with resin inlay, **tungsten carbide ring with meteorite inlay**, tungsten carbide ring with antler inlay, tungsten carbide ring with wood, tungsten carbide ring with opal, tungsten carbide ring with shell, tungsten carbide ring with turquoise inlay, tungsten carbide ring with chip inlay, tungsten carbide ring with gear wheel inlay etc.