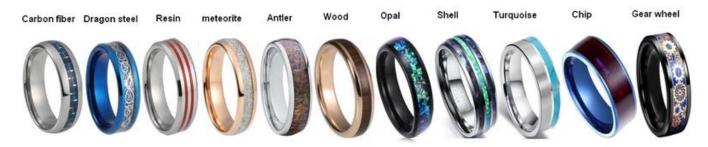

### **Available Colors**

We can inlay different materials on tungsten rings, such as tungsten carbide ring with carbon fiber inlay, tungsten carbide ring with dragon steel inlay, tungsten carbide ring with resin inlay, **tungsten carbide ring with meteorite inlay**, tungsten carbide ring with antler inlay, tungsten carbide ring with wood, tungsten carbide ring with opal, tungsten carbide ring with shell, tungsten carbide ring with turquoise inlay, tungsten carbide ring with chip inlay, tungsten carbide ring with gear wheel inlay etc.

## Available Inlay Material