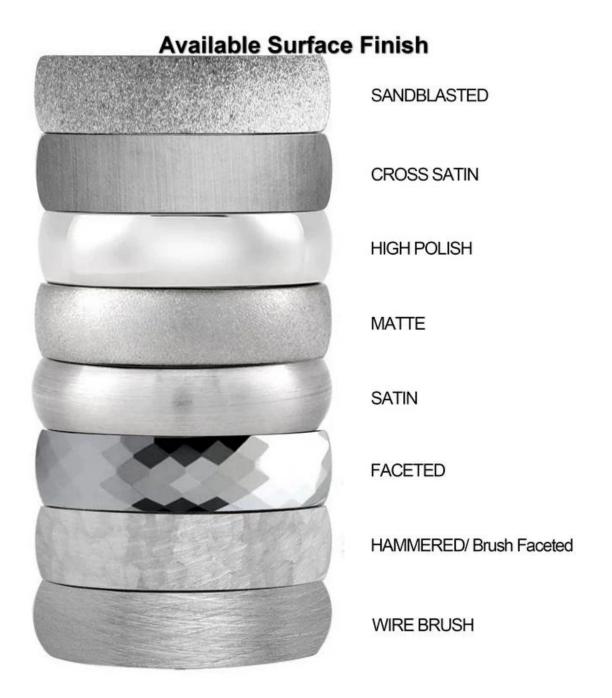

# We are an <u>tungsten carbide wedding rings</u> factory. All details can modify according to customer's request.

We can make different finishes on tungsten rings, such as sandblasted tungsten carbide ring, cross satin brush tungsten carbide ring, high polished tungsten carbide ring, matte finish tungsten carbide ring, satin brush tungsten carbide ring, faceted tungsten carbide ring, hammered tungsten carbide ring, wire brushed tungsten carbide ring etc.