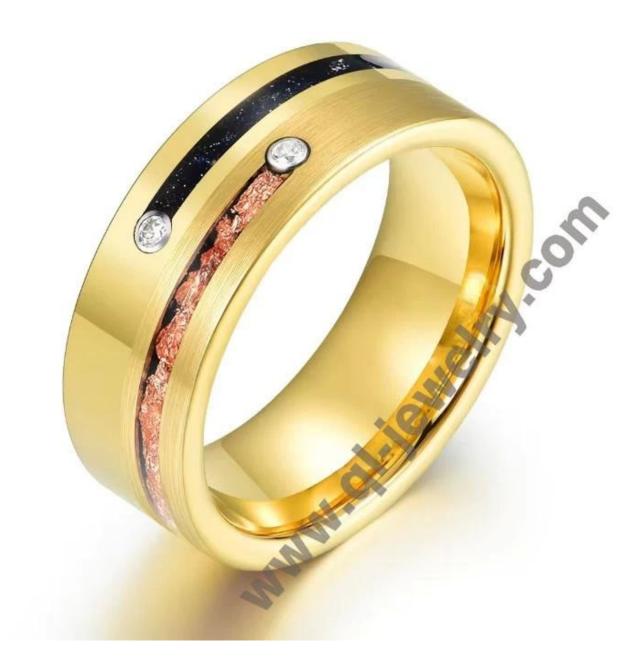

Item Number: XYR2053 Material: Tungsten Carbide Width: 8mm Thickness: 2.3-2.5mm Size: Can make any size you need Finish: High Polished Shape pattern: Flat Plating: Gold Plating Inlay: Blue Sandstone Gold Foil Cz Main Stone: No Design: Customized Styles MOQ: 10 pcs/size OEM/ODM: Warmly Welcomed Quality: High-grade Delivery Time: Within 2 days by stock, 20-30 working days by mass production Occasion: Anniversary, Engagement, Gift, Party, Wedding

### **Available Colors**

We can inlay different materials on tungsten rings, such as tungsten carbide ring with carbon fiber inlay, tungsten carbide ring with dragon steel inlay, tungsten carbide ring with resin inlay, **tungsten carbide ring with meteorite inlay**, tungsten carbide ring with antler inlay, tungsten carbide ring with wood, tungsten carbide ring with opal, tungsten carbide ring with shell, tungsten carbide ring with turquoise inlay, tungsten carbide ring with chip inlay, tungsten carbide ring with gear wheel inlay etc.