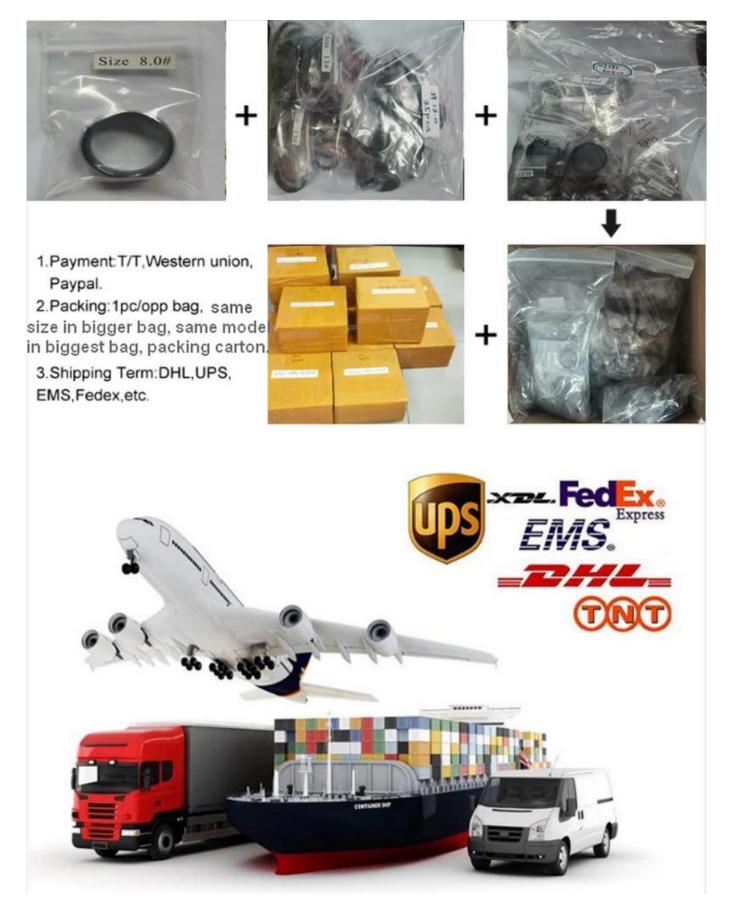

### **Packaging & Delivery**

Selling Units: Single item Single gross weight: 0.200 kg Picture Example: