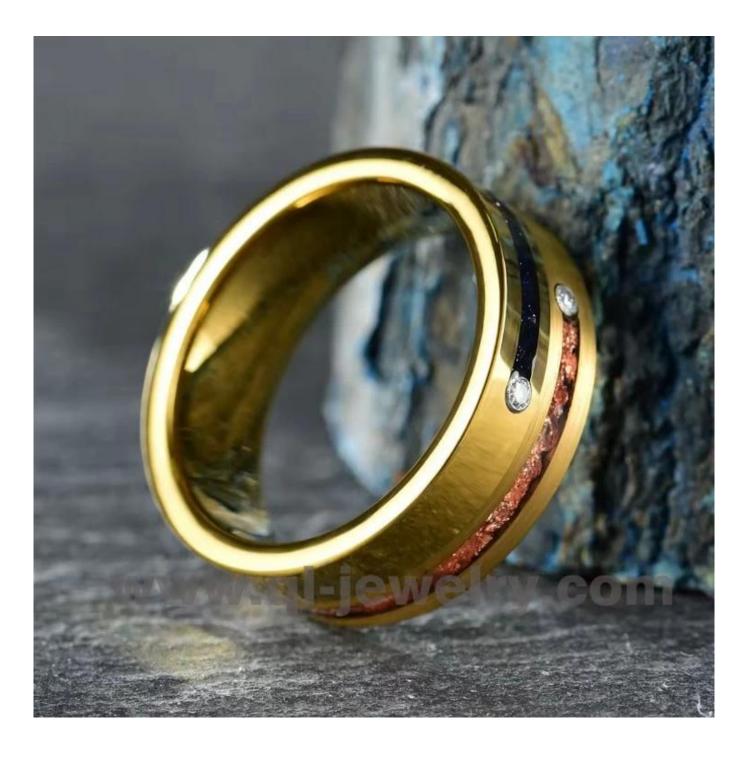

Item Number: XYR2053 Material: Tungsten Carbide Width: 8mm Thickness: 2.3-2.5mm Size: Can make any size you need Finish: High Polished Shape pattern: Flat Plating: Gold Plating Inlay: Blue Sandstone Gold Foil Cz Main Stone: No Design: Customized Styles MOQ: 10 pcs/size OEM/ODM: Warmly Welcomed Quality: High-grade Delivery Time: Within 2 days by stock, 20-30 working days by mass production Occasion: Anniversary, Engagement, Gift, Party, Wedding

### **Available Colors**

We can inlay different materials on tungsten rings, such as tungsten carbide ring with carbon fiber inlay, tungsten carbide ring with dragon steel inlay, tungsten carbide ring with resin inlay, **tungsten carbide ring with meteorite inlay**, tungsten carbide ring with antler inlay, tungsten carbide ring with wood, tungsten carbide ring with opal, tungsten carbide ring with shell, tungsten carbide ring with turquoise inlay, tungsten carbide ring with chip inlay, tungsten carbide ring with gear wheel inlay etc.