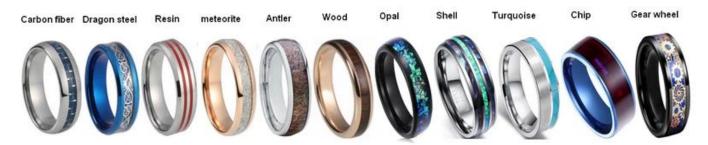

# Available Colors

We can inlay different materials on tungsten rings, such as tungsten carbide ring with carbon fiber inlay, tungsten carbide ring with dragon steel inlay, tungsten carbide ring with resin inlay, tungsten carbide ring with meteorite inlay, tungsten carbide ring with antler inlay, tungsten carbide ring with wood, tungsten carbide ring with opal, tungsten carbide ring with shell, tungsten carbide ring with turquoise inlay, tungsten carbide ring with chip inlay, tungsten carbide ring with gear wheel inlay etc.