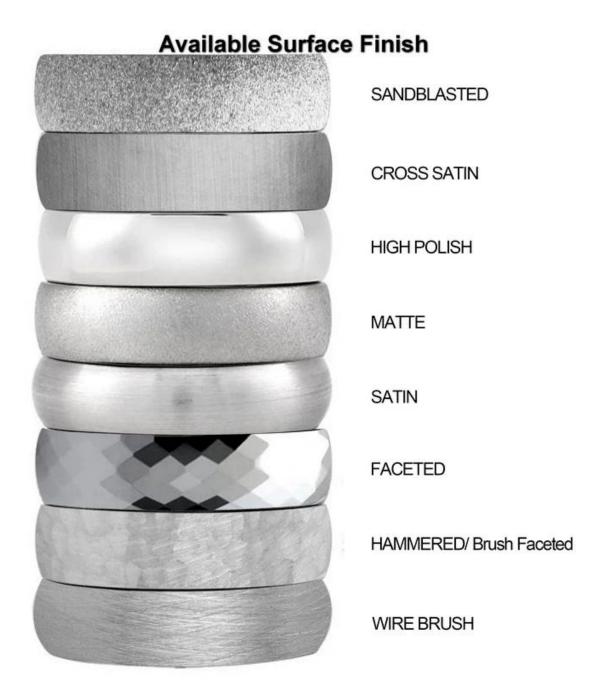

# We are an OEM <u>mens wedding bands</u> factory. All details can modify according to customer's request.

We can make different finishes on tungsten rings, such as sandblasted tungsten carbide ring, cross satin brush tungsten carbide ring, high polished tungsten carbide ring, matte finish tungsten carbide ring, satin brush tungsten carbide ring, facet tungsten carbide ring, hammered tungsten carbide ring, wire brushed tungsten carbide ring etc.