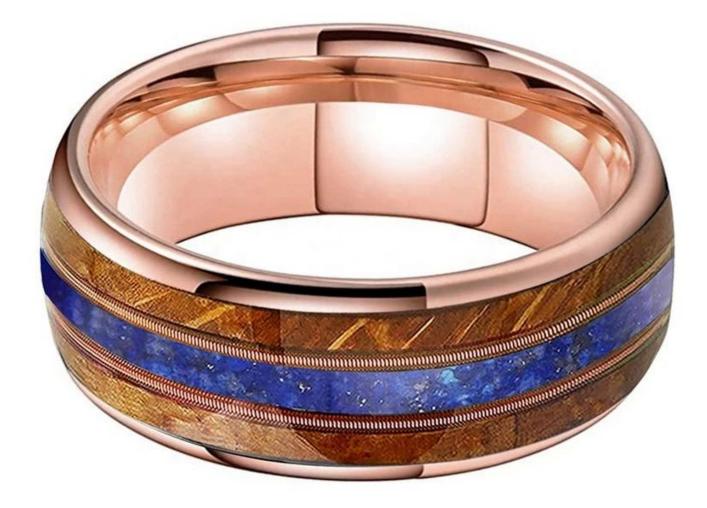

Item Number: OPR0020 Material: Tungsten Carbide Width: 8mm Thickness: 2.3-2.5mm Size: Can make any size you need Finish: High Polished Shape pattern: Domed Plating: Rose Gold Plating Inlay: Crushed Lapis and Wood and Guitar String Main Stone: No Design: Customized Styles MOQ: 10 pcs/size OEM/ODM: Warmly Welcomed Quality: High-grade Delivery Time: Within 2 days by stock, 20-30 working days by mass production Occasion: Anniversary, Engagement, Gift, Party, Wedding Small/Sample Order: Accept Small order and sample order