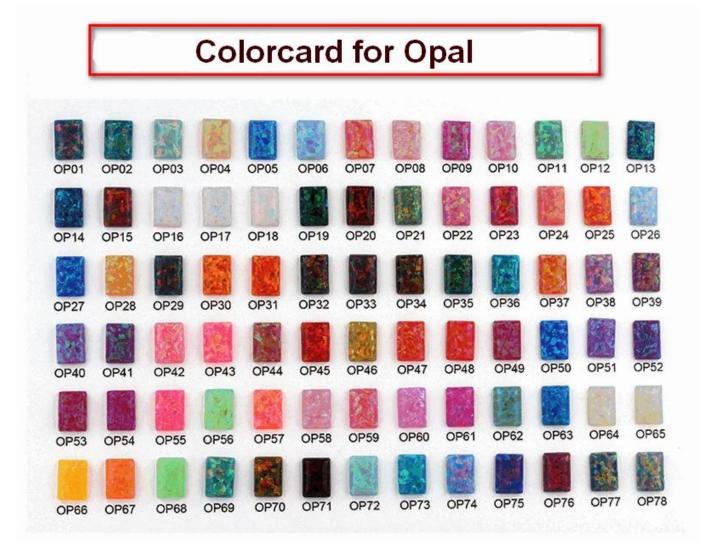

## **Available Inlay Material**

For the tungsten wedding bands with opal inlay, the following colorcard is for your selection.