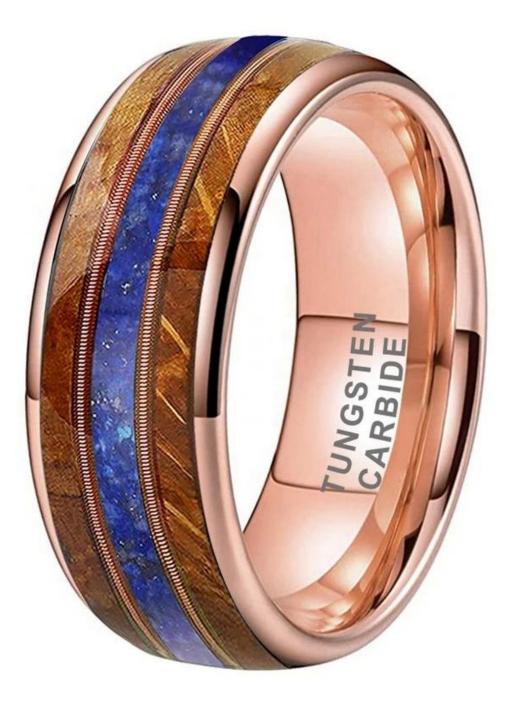

Item Number: OPR0020 Material: Tungsten Carbide Width: 8mm Thickness: 2.3-2.5mm Size: Can make any size you need Finish: High Polished Shape pattern: Domed Plating: Rose Gold Plating Inlay: Crushed Lapis and Wood and Guitar String Main Stone: No Design: Customized Styles MOQ: 10 pcs/size OEM/ODM: Warmly Welcomed Quality: High-grade Delivery Time: Within 2 days by stock, 20-30 working days by mass production Occasion: Anniversary, Engagement, Gift, Party, Wedding Small/Sample Order: Accept Small order and sample order