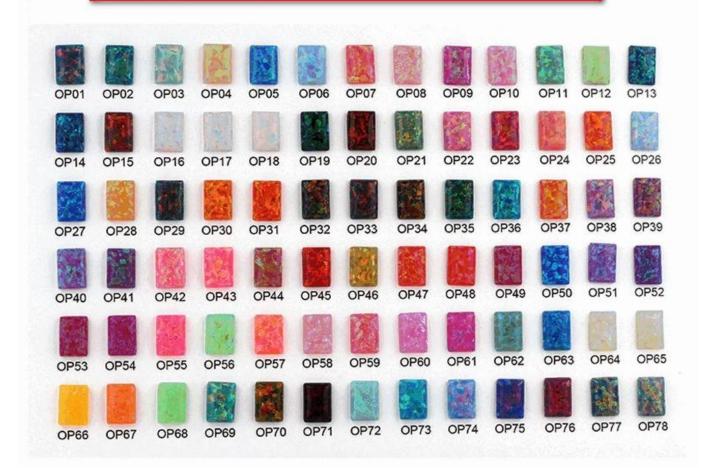

## Available Inlay Material

For the tungsten wedding bands with opal inlay, the following colorcard is for your selection.

# **Colorcard for Opal**