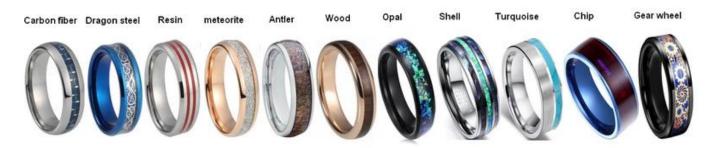

### **Available Colors**

We can inlay different materials on tungsten rings, such as <u>tungsten carbide ring with</u> <u>carbon fiber inlay</u>, tungsten carbide ring with dragon steel inlay, tungsten carbide ring with resin inlay, tungsten carbide ring with meteorite inlay, tungsten carbide ring with antler inlay, tungsten carbide ring with wood, tungsten carbide ring with opal, tungsten carbide ring with shell, tungsten carbide ring with turquoise inlay, tungsten carbide ring with chip inlay, tungsten carbide ring with gear wheel inlay etc.