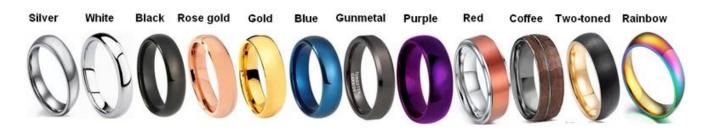

We can make different colors plating on tungsten rings, such as original silver tungsten carbide ring, white plating tungsten carbide ring, black plating tungsten carbide ring, rose gold plating tungsten carbide ring, blue plating tungsten carbide ring, gunmetal grey tungsten carbide ring, purple plating tungsten carbide ring, red plating tungsten carbide ring, coffee plating tungsten carbide ring, rainbow plating tungsten carbide ring, two toned tungsten carbide ring etc.