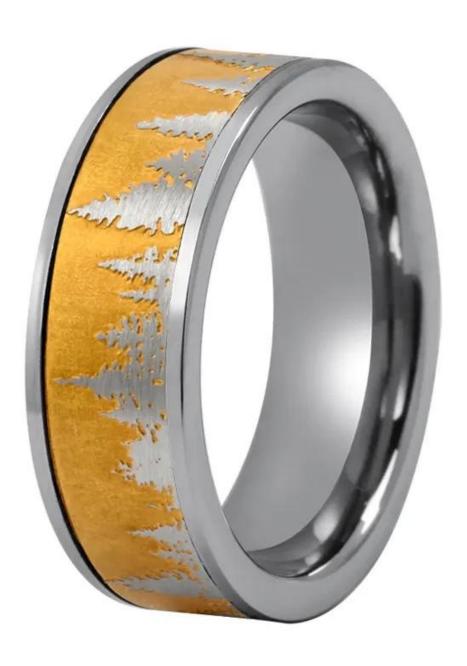

Item Number: TXR2045 Material: Tungsten Carbide

Width: 8mm

Thickness: 2.3-2.5mm

Size: Can make any size you need

Finish: High Polished Shape pattern: Flat Plating: No Plating

Inlay: Stainless Steel with Gold Forest Mountain Pattern