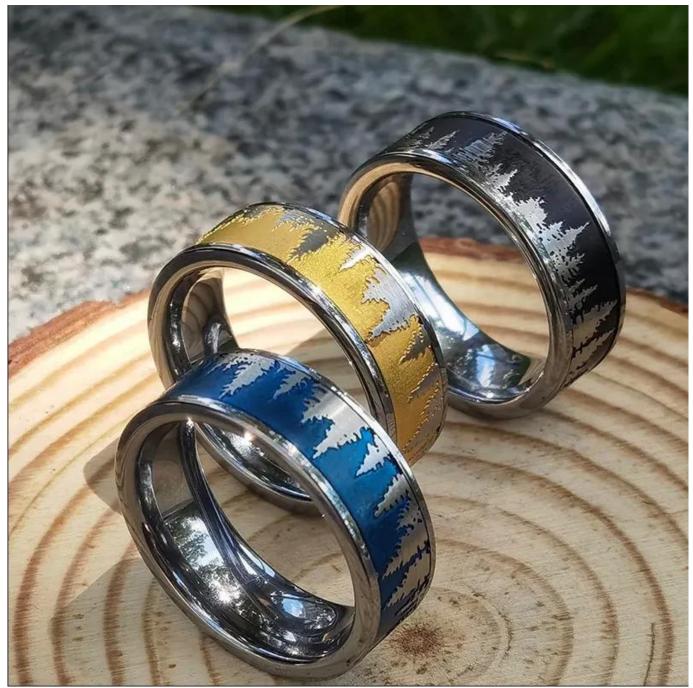

We can make different colors plating on tungsten rings, such as original silver tungsten carbide ring, white plating tungsten carbide ring, black plating tungsten carbide ring, rose gold plating tungsten carbide ring, blue plating tungsten carbide ring, gunmetal grey tungsten carbide ring, purple plating tungsten carbide ring, red plating tungsten carbide ring, coffee plating tungsten carbide ring, rainbow plating tungsten carbide ring, two toned tungsten carbide ring etc.