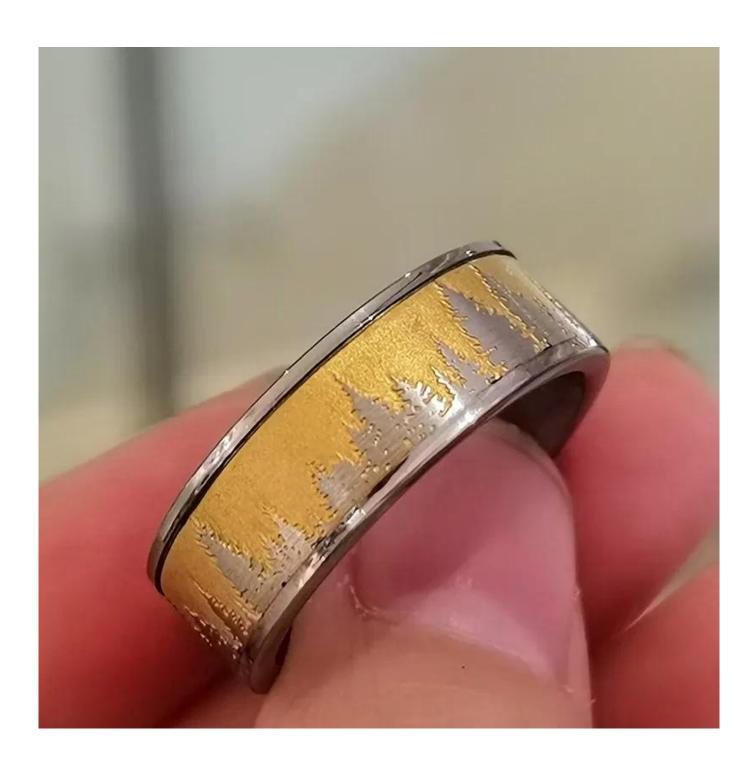

Item Number: TXR2045 Material: Tungsten Carbide

Width: 8mm

Thickness: 2.3-2.5mm

Size: Can make any size you need

Finish: High Polished Shape pattern: Flat Plating: No Plating

Inlay: Stainless Steel with Gold Forest Mountain Pattern