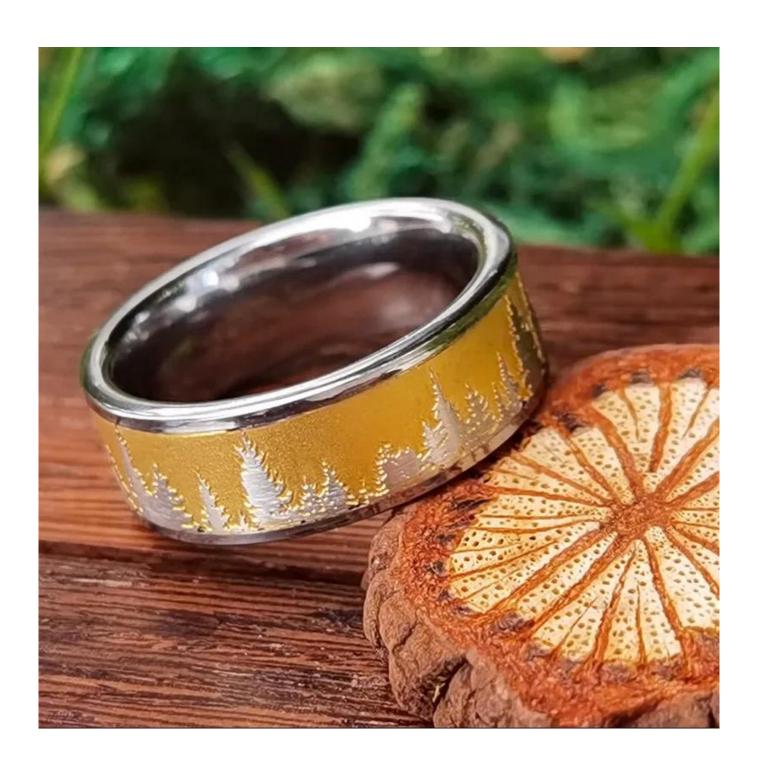

Item Number: TXR2045 Material: Tungsten Carbide

Width: 8mm

Thickness: 2.3-2.5mm

Size: Can make any size you need

Finish: High Polished Shape pattern: Flat Plating: No Plating

Inlay: Stainless Steel with Gold Forest Mountain Pattern