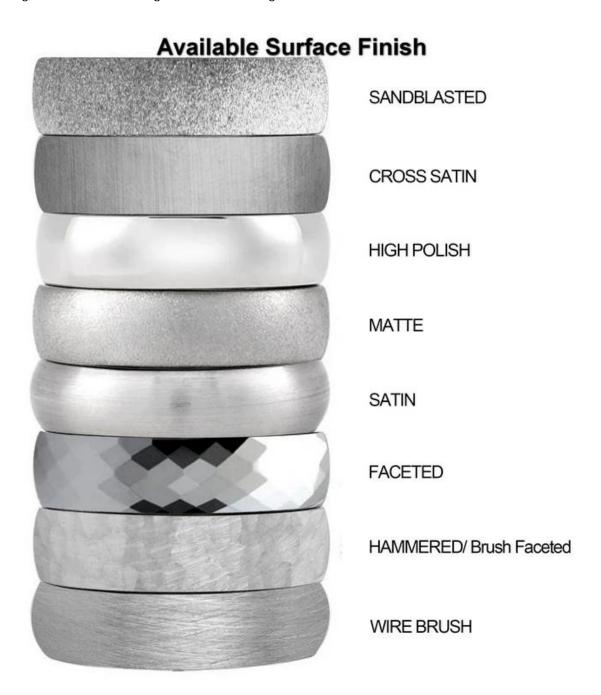

Small/Sample Order: Accept Small order and sample order

We are an OEM mens wedding bands factory. All details can modify according to customer's request.

We can make different finishes on tungsten rings, such as sandblasted tungsten carbide ring, cross satin brush tungsten carbide ring, high polished tungsten carbide ring, matte finish tungsten carbide ring, satin brush tungsten carbide ring, facet tungsten carbide ring, hammered tungsten carbide ring, wire brushed tungsten carbide ring etc.