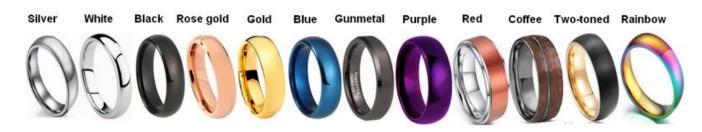

We can make different colors plating on tungsten rings, such as original silver tungsten carbide ring, white plating tungsten carbide ring, black plating tungsten carbide ring, rose gold plating tungsten carbide ring, blue plating tungsten carbide ring, gunmetal grey tungsten carbide ring, purple plating tungsten carbide ring, red plating tungsten carbide ring, coffee plating tungsten carbide ring,

rainbow plating tungsten carbide ring, two toned tungsten carbide ring etc.