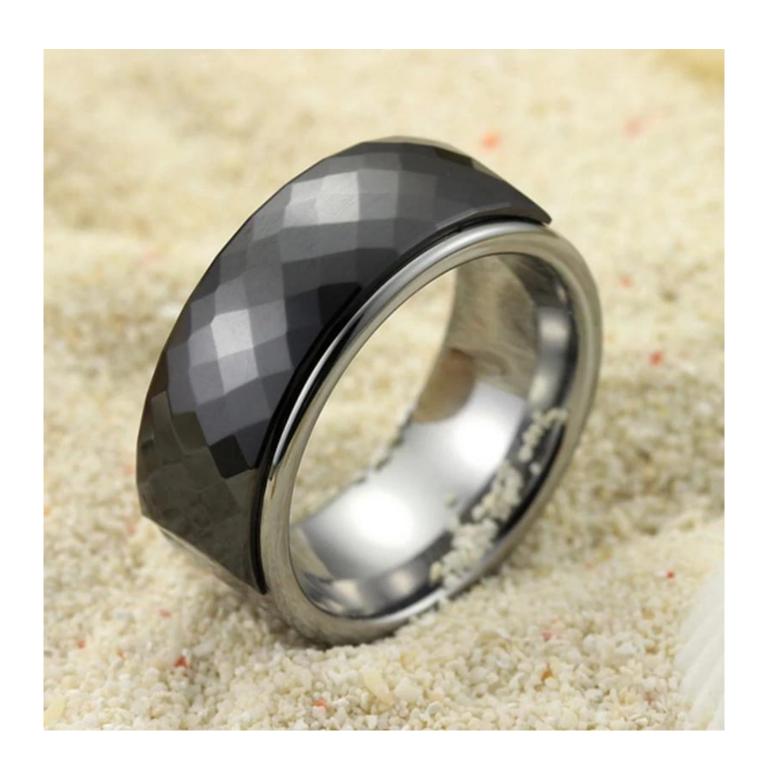

Item Number: ZHR6006

Material: Tungsten Carbide and Ceramic

Width: 8mm

Thickness: 2.3-2.5mm

Size: Can make any size you need

Finish: High Polished Shape pattern: Domed Plating: No Plating

Inlay: No

Main Stone: No