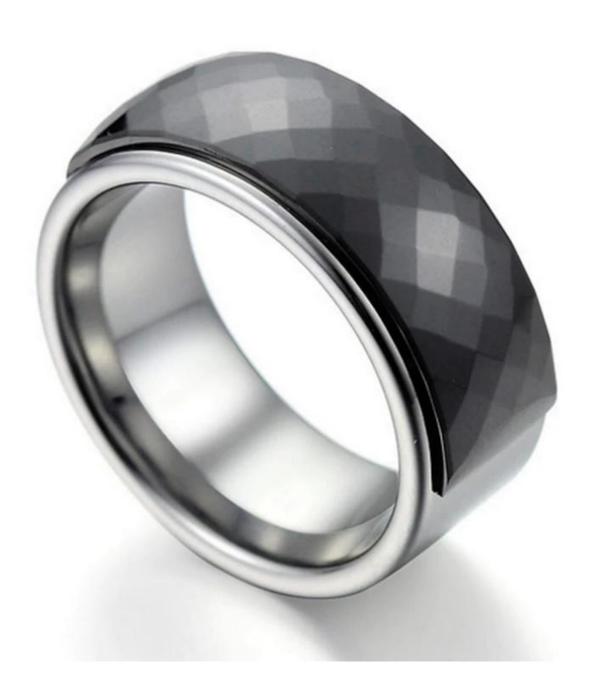

Item Number: ZHR6006

Material: Tungsten Carbide and Ceramic

Width: 8mm

Thickness: 2.3-2.5mm

Size: Can make any size you need

Finish: High Polished Shape pattern: Domed Plating: No Plating

Inlay: No

Main Stone: No