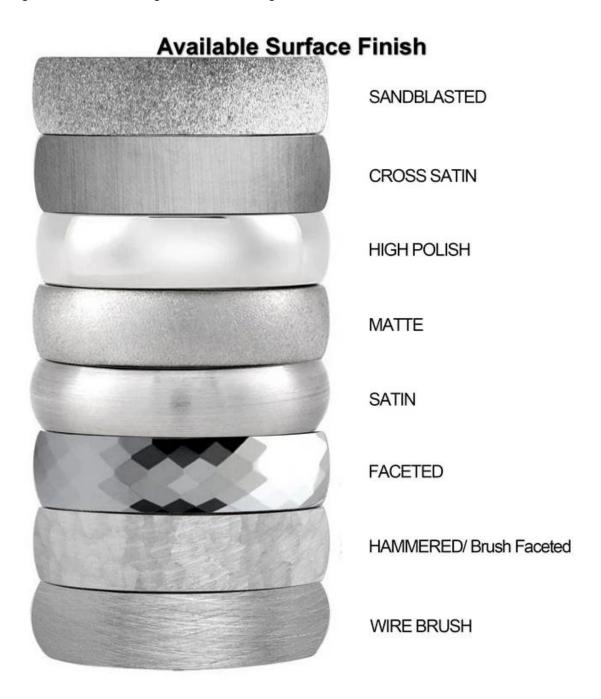

We are an OEM mens wedding bands factory. All details can modify according to customer's request.

We can make different finishes on tungsten rings, such as sandblasted tungsten carbide ring, cross satin brush tungsten carbide ring, high polished tungsten carbide ring, matte finish tungsten carbide ring, satin brush tungsten carbide ring, facet tungsten carbide ring, hammered tungsten carbide ring, wire brushed tungsten carbide ring etc.