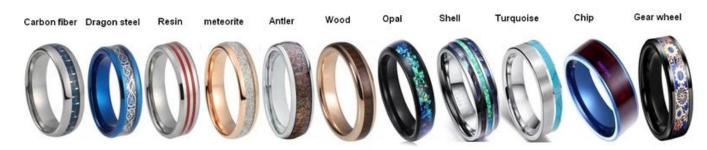

### **Available Colors**

We can inlay different materials on tungsten rings, such as <u>tungsten carbide ring with</u> <u>carbon fiber inlay</u>, tungsten carbide ring with dragon steel inlay, tungsten carbide ring with resin inlay, tungsten carbide ring with meteorite inlay, tungsten carbide ring with antler inlay, tungsten carbide ring with wood, tungsten carbide ring with opal, tungsten carbide ring with shell, tungsten carbide ring with turquoise inlay, tungsten carbide ring with chip inlay, tungsten carbide ring with gear wheel inlay etc.

## Available Inlay Material

For the tungsten wedding bands with opal inlay, the following colorcard is for your selection.