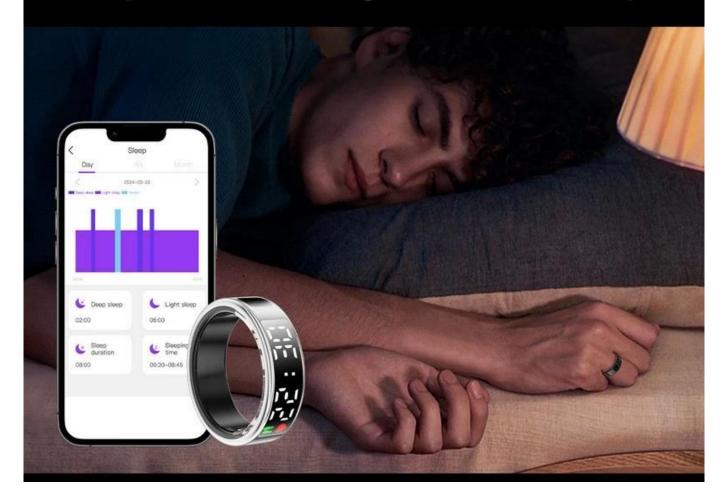

### Have a handle on New trends in health management

After wearing the ring, it can support accurate measurement of heart rate, blood oxygen and sleep monitoring, and associate data with the mobile APP, so that you can pay more attention to your health and help develop good living habits.

### Heart rate and blood oxygen dual monitoring

The ring supports heart rate and blood oxygen monitoring and a detailed health report via the mobile APP to help you better understand your health trends.