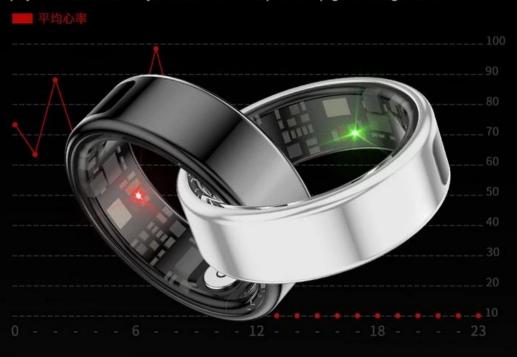

### Heart rate and blood oxygen dual monitoring

The ring supports heart rate and blood oxygen monitoring and a detailed health report via the mobile APP to help you better understand your health trends.

### Have a handle on New trends in health management

After wearing the ring, it can support accurate measurement of heart rate, blood oxygen and sleep monitoring, and associate data with the mobile APP, so that you can pay more attention to your health and help develop good living habits.