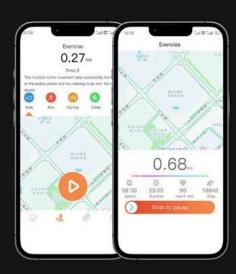

### Sports data at a glance

Support a variety of sports modes such as hiking, cycling, running, and more real-time monitoring of important data such as sports center rate, duration pace and step count to help you explore a larger world and constantly expand your boundaries.

# Multi-function display, Data at a glance

You can easily check the current time, step count, heart rate, blood oxygen and sleep time without having to frequently pull out your phone or watch, making time management more convenient.