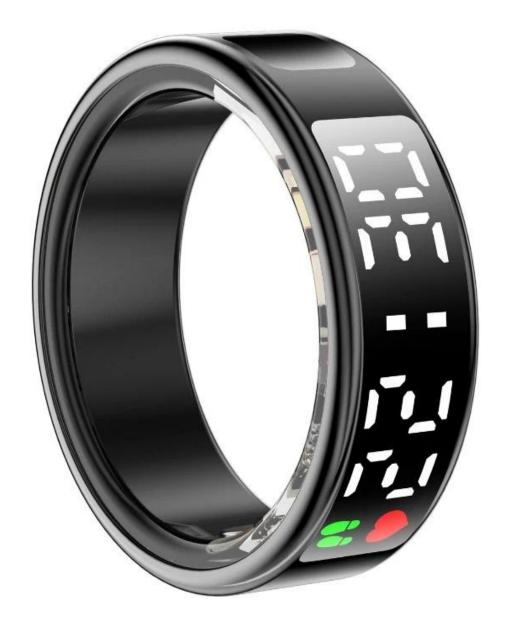

# Multi-function display, Data at a glance

You can easily check the current time, step count, heart rate, blood oxygen and sleep time without having to frequently pull out your phone or watch, making time management more convenient.

### Have a handle on New trends in health management

After wearing the ring, it can support accurate measurement of heart rate, blood oxygen and sleep monitoring, and associate data with the mobile APP, so that you can pay more attention to your health and help develop good living habits.

### Heart rate and blood oxygen dual monitoring

The ring supports heart rate and blood oxygen monitoring and a detailed health report via the mobile APP to help you better understand your health trends.