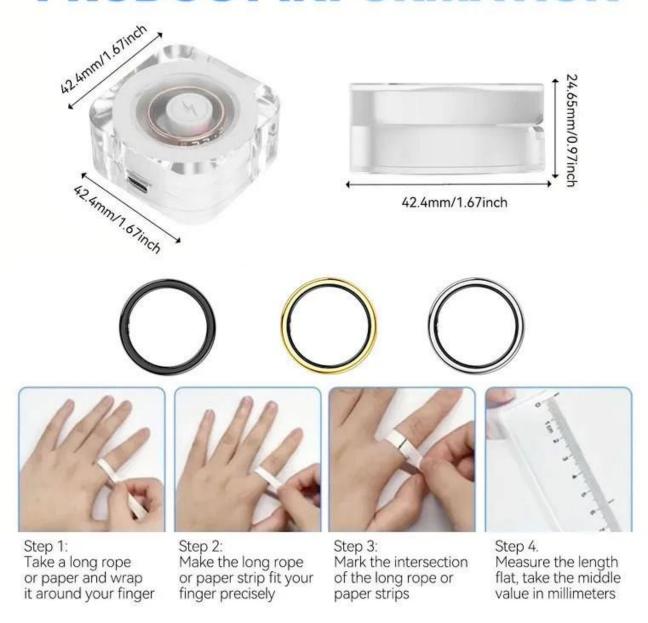

Water Proof: 5ATTM class waterproof, diving or snorkeling can be worn to support more than 50 meters depth waterproof

Material process: stainless steel ten irrigation glue process

Size: #7(17.4 mm) #8(18.2 mm) #9(19.0 mm) #10(19.9 mm) #11(20.7 mm) #12(21.5 mm)

Weight: 4.5g or so

Color: (Bright Silver) - (Gold) - (Black) - (Matte Silver+Gold) - (Matte Silver+Edge Gold) - (Asian

Silver)

Chipset (main chip model): German Dialog DA14531)-ultra-low power, more durable

# **PRODUCT INFORMATION**