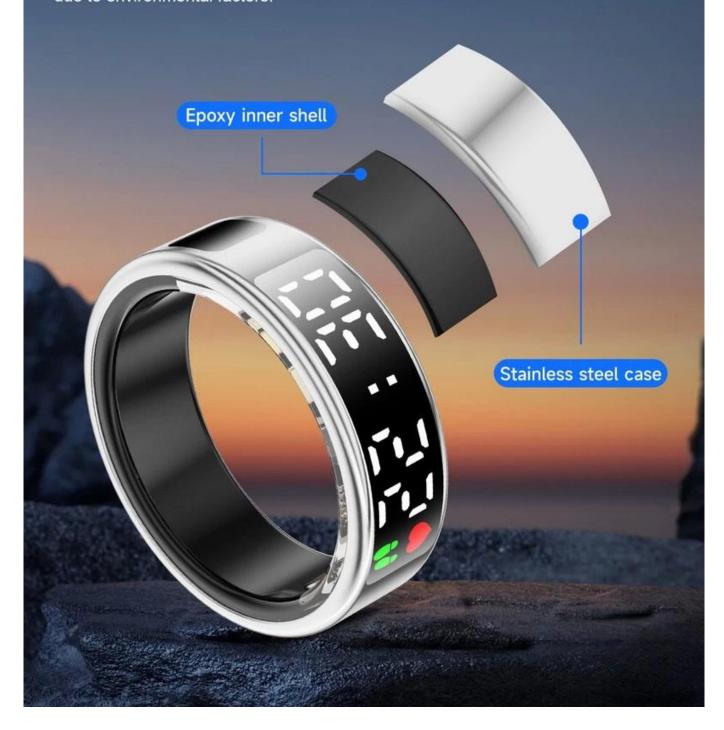

# Stainless steel material, A combination of tenacity and grace

Stainless steel has excellent corrosion resistance, even in wet or sweaty environments, it can keep the surface clean and non-destructive. This means you can wear it safely for a variety of activities without worrying about damage due to environmental factors.