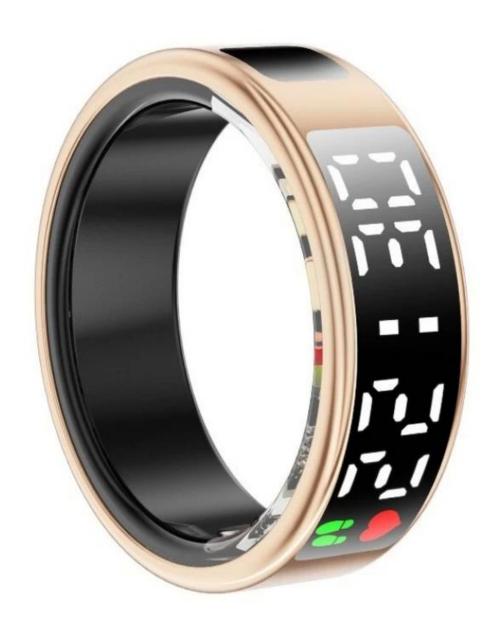

# Multi-function display, Data at a glance

You can easily check the current time, step count, heart rate, blood oxygen and sleep time without having to frequently pull out your phone or watch, making time management more convenient.

### Have a handle on New trends in health management

After wearing the ring, it can support accurate measurement of heart rate, blood oxygen and sleep monitoring, and associate data with the mobile APP, so that you can pay more attention to your health and help develop good living habits.

### Heart rate and blood oxygen dual monitoring

The ring supports heart rate and blood oxygen monitoring and a detailed health report via the mobile APP to help you better understand your health trends.