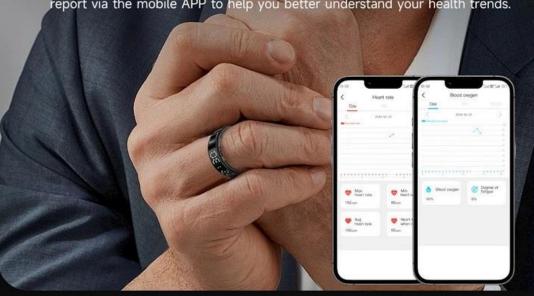

### Heart rate and blood oxygen dual monitoring

The ring supports heart rate and blood oxygen monitoring and a detailed health report via the mobile APP to help you better understand your health trends.

### Have a handle on New trends in health management

After wearing the ring, it can support accurate measurement of heart rate, blood oxygen and sleep monitoring, and associate data with the mobile APP, so that you can pay more attention to your health and help develop good living habits.