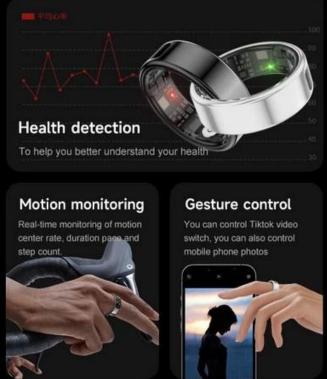

### Sports data at a glance

Support a variety of sports modes such as hiking, cycling, running, and more real-time monitoring of important data such as sports center rate, duration pace and step count to help you explore a larger world and constantly expand your boundaries.

### Heart rate and blood oxygen dual monitoring

The ring supports heart rate and blood oxygen monitoring and a detailed health report via the mobile APP to help you better understand your health trends.

## Smart control at your fingertips

Through simple gesture control, it is easy to take photos and brush Tiktok. You can swipe Tiktok up and down with just a swipe of your finger, and you can control the camera to take beautiful photos.