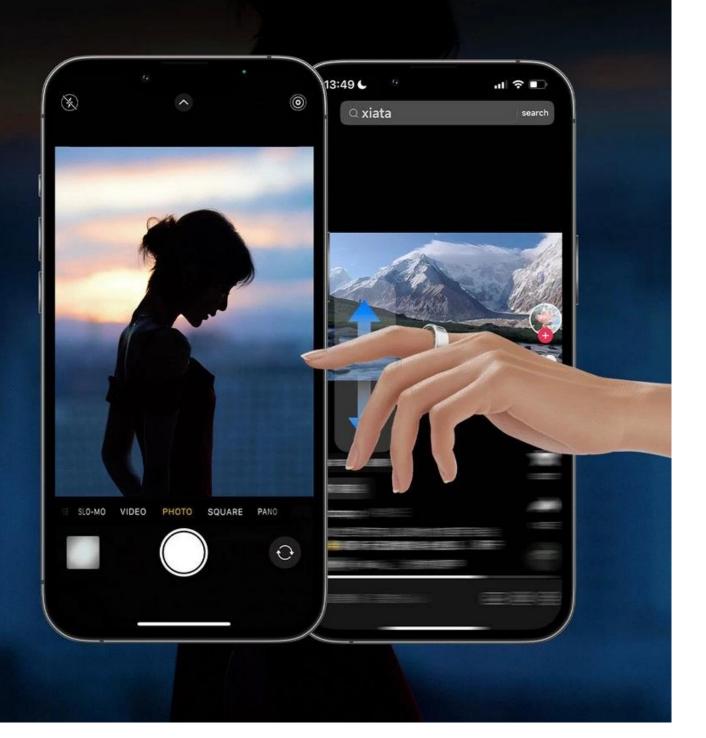

## Smart control at your fingertips

Through simple gesture control, it is easy to take photos and brush Tiktok. You can swipe Tiktok up and down with just a swipe of your finger, and you can control the camera to take beautiful photos.

# Multi-function display, Data at a glance

You can easily check the current time, step count, heart rate, blood oxygen and sleep time without having to frequently pull out your phone or watch, making time management more convenient.