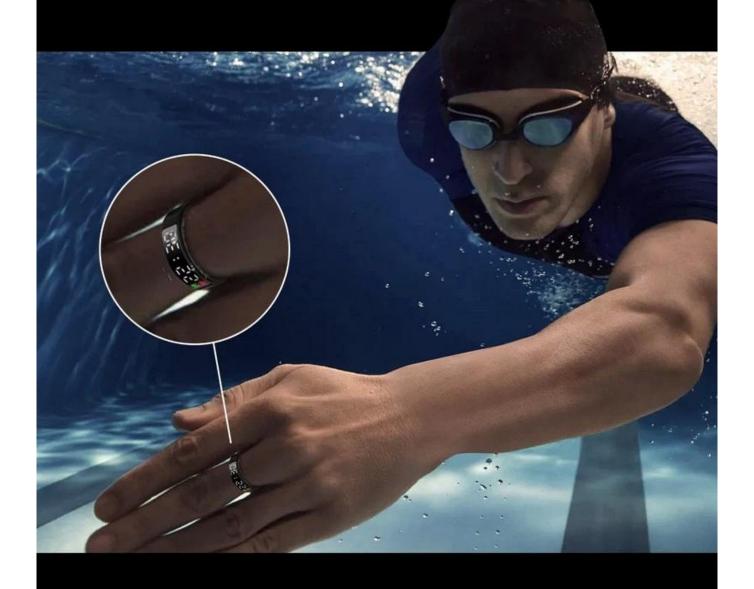

Whether it is washing hands, showering, swimming, or shallow water diving, it can ensure that it works properly without worrying about moisture entering and affecting function.