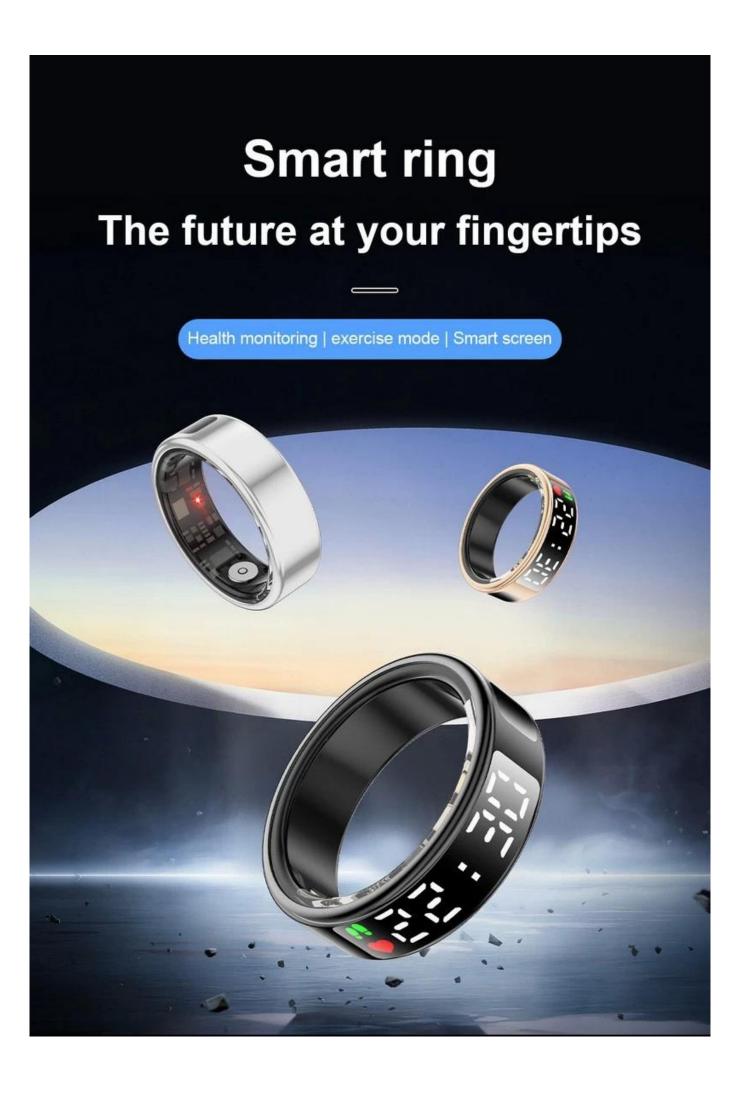

Battery Capacity: 16 mah Charging time :Two hours

Theory Standby time: 10-15 days Normal using time: 7-9 days

Charging: Magnetic charging box

In the fast - paced tech era, smart wearables are everywhere. Now, the **smart ring** emerges, blending technology and style to lead a new lifestyle trend.

#### Compact Body, Mighty Functions

Despite its small size, the smart ring packs a punch. Equipped with advanced sensors, it monitors vital health metrics like heart rate, sleep quality, step count, body temperature, and stress levels in real - time. All data syncs wirelessly to your phone, helping you manage your well - being. During workouts, it offers instant exercise advice, and at night, it analyzes your sleep for better rest.

Beyond health tracking, it provides an innovative interactive experience. Thanks to built - in accelerometers and gyroscopes, it recognizes your gestures. Shake to play music, tap to answer calls, or use unique gestures to control smart home devices. This touch - free control makes daily life more convenient.