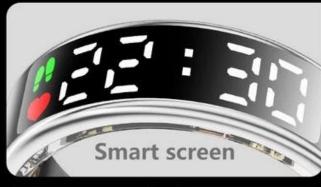

# Multi-function display, Data at a glance

You can easily check the current time, step count, heart rate, blood oxygen and sleep time without having to frequently pull out your phone or watch, making time management more convenient.