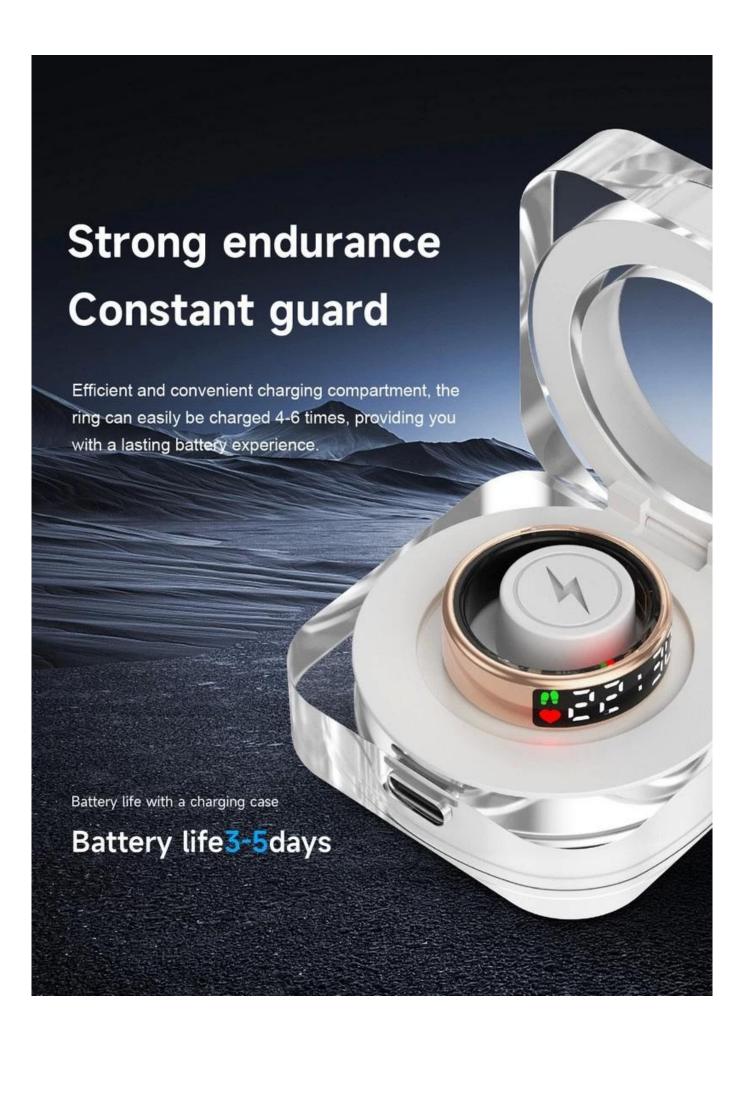

Battery Capacity: 16 mah Charging time :Two hours

Theory Standby time: 10-15 days Normal using time: 7-9 days

Charging: Magnetic charging box

In the fast - paced tech era, smart wearables are everywhere. Now, the **smart ring** emerges, blending technology and style to lead a new lifestyle trend.