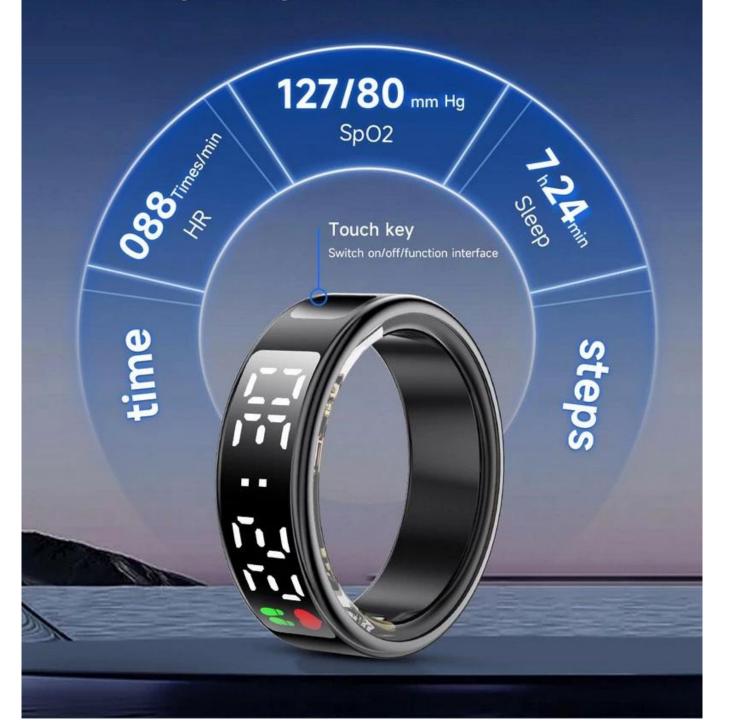

# Multi-function display, Data at a glance

You can easily check the current time, step count, heart rate, blood oxygen and sleep time without having to frequently pull out your phone or watch, making time management more convenient.

### Sports data at a glance

Support a variety of sports modes such as hiking, cycling, running, and more real-time monitoring of important data such as sports center rate, duration pace and step count to help you explore a larger world and constantly expand your boundaries.

### Heart rate and blood oxygen dual monitoring

The ring supports heart rate and blood oxygen monitoring and a detailed health report via the mobile APP to help you better understand your health trends.

## Smart control at your fingertips

Through simple gesture control, it is easy to take photos and brush Tiktok. You can swipe Tiktok up and down with just a swipe of your finger, and you can control the camera to take beautiful photos.