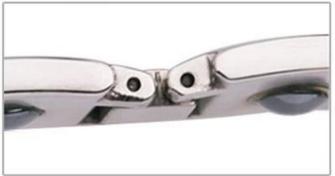

The length of the bracelet can be adjusted, as shown in the figure below, it can be easily unloaded and adjusted with a needle or adjuster.

1. How to install the bracelet?

Put the steel needle back into the card slot hole of the bracelet, adjust the pin to align with the card slot, rotate the handle and push it in.

2.How to install the bracelet?

Put the steel needle back into the card slot hole of the bracelet, adjust the pin to align with the card slot, rotate the handle and push it in.

## Precautions:

Align the needle with the side without bars to remove the bracelet.

Align the needle with the side without bars to install the bracelet.