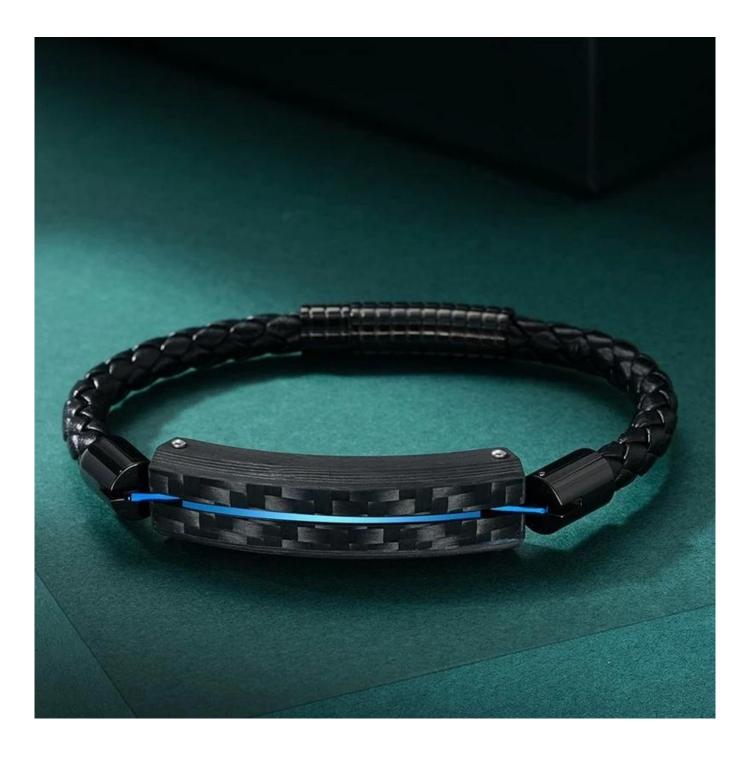

Item Number: CBB0004BL Material: Black Carbon Fiber, Leather, Stainless Steel Width∏12mm Length: 215mm Finish: Polished Shiny Plating: Blue Plating on Stainless Steel Inlay: No Main Stone: No **Design: Customized Styles** MOQ: 1pc OEM/ODM: Warmly Welcomed Quality: High-grade Product type: Men's Black Carbon Fiber Link Bracelet Product name: Carbon Fiber Bracelet Gender: Men, Women Logo: Free Customer's Logo Engraved Delivery Time: 3 days Occasion: Anniversary, Engagement, Gift, Party, Wedding Small/Sample Order: Accept Small order and sample order

## WEIGHT :23G

Made of high-quality stainless steel, meticulous workmanship, corrosion-resistant and non-fading.

Unlike ordinary bracelets, <u>carbon fiber bracelets</u> are black with a woven pattern on the surface, which can be found at a glance in various bracelets. It has a simple style, no fancy appearance, simple and stylish. The carbon fiber material is resistant to high temperature, corrosion, light weight, high strength, will not be easily damaged, and has a long service life. And the price is cheap, ordinary people can afford it.