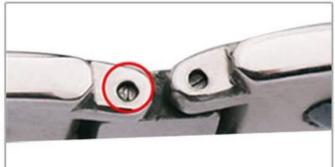

## Precautions:

Align the needle with the side without bars to remove the bracelet.

Align the needle with the side without bars to install the bracelet.