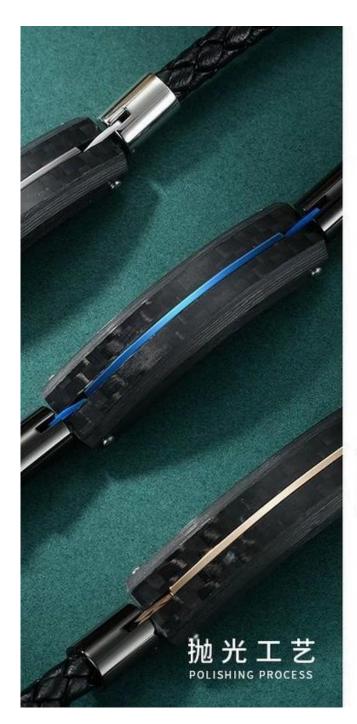

## WEIGHT :23G

Made of high-quality stainless steel, meticulous workmanship, corrosion-resistant and non-fading.

Unlike ordinary bracelets, <u>carbon fiber bracelets</u> are black with a woven pattern on the surface, which can be found at a glance in various bracelets. It has a simple style, no fancy appearance, simple and stylish. The carbon fiber material is resistant to high temperature, corrosion, light weight, high strength, will not be easily damaged, and has a long service life. And the price is cheap, ordinary people can afford it.

QL Jewelry is a professional carbon fiber bracelets manufacturer, we use 100% pure carbon fiber, and we can customize the size according to customer requirements. We can also make other carbon fiber jewelry, such as carbon fiber rings, **carbon fiber pendants**, etc. Carbon fiber jewelry is not common in the market now, but the market demand is increasing, and it should be popular in the future.