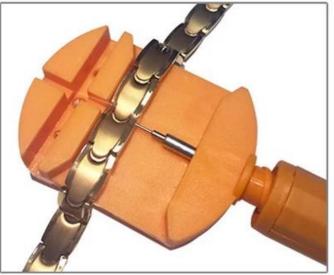

The length of the bracelet can be adjusted, as shown in the figure below, it can be easily unloaded and adjusted with a needle or adjuster.

1. How to install the bracelet?

Put the steel needle back into the card slot hole of the bracelet, adjust the pin to align with the card slot, rotate the handle and push it in.

2.How to install the bracelet?

Put the steel needle back into the card slot hole of the bracelet, adjust the pin to align with the card slot, rotate the handle and push it in.

## Precautions:

Align the needle with the side without bars to remove the bracelet.

Align the needle with the side without bars to install the bracelet.