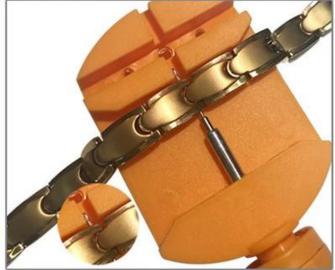

The length of the bracelet can be adjusted, as shown in the figure below, it can be easily unloaded and adjusted with a needle or adjuster.

1. How to install the bracelet?

Put the steel needle back into the card slot hole of the bracelet, adjust the pin to align with the card slot, rotate the handle and push it in.

2.How to install the bracelet?

Put the steel needle back into the card slot hole of the bracelet, adjust the pin to align with the card slot, rotate the handle and push it in.