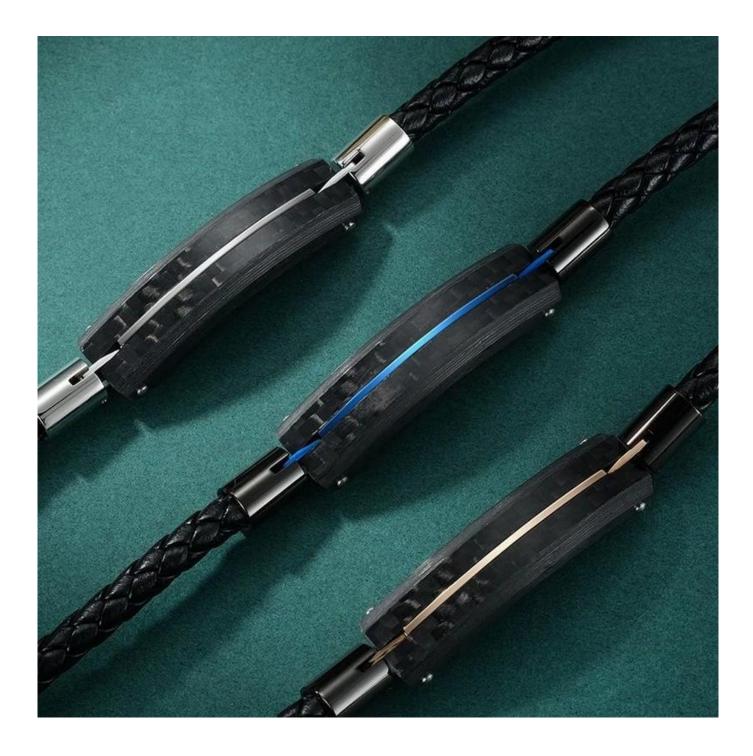

QL Jewelry is a professional carbon fiber bracelets manufacturer, we use 100% pure carbon fiber, and we can customize the size according to customer requirements. We can also make other carbon fiber jewelry, such as carbon fiber rings, **carbon fiber pendants**, etc. Carbon fiber jewelry is not common in the market now, but the market demand is increasing, and it should be popular in the future.