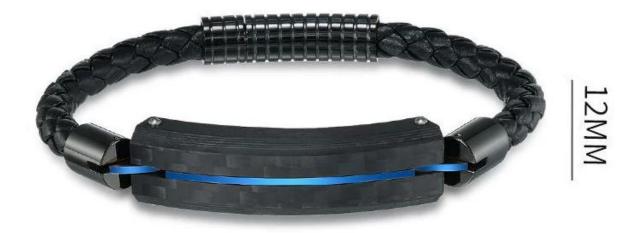

Item Number: CBB0004BL Material: Black Carbon Fiber, Leather, Stainless Steel Width∏12mm Length: 215mm Finish: Polished Shiny Plating: Blue Plating on Stainless Steel Inlay: No Main Stone: No **Design: Customized Styles** MOQ: 1pc OEM/ODM: Warmly Welcomed Quality: High-grade Product type: Men's Black Carbon Fiber Link Bracelet Product name: Carbon Fiber Bracelet Gender: Men, Women Logo: Free Customer's Logo Engraved Delivery Time: 3 days Occasion: Anniversary, Engagement, Gift, Party, Wedding Small/Sample Order: Accept Small order and sample order

## WEIGHT :23G

Made of high-quality stainless steel, meticulous workmanship, corrosion-resistant and non-fading.

Unlike ordinary bracelets, <u>carbon fiber bracelets</u> are black with a woven pattern on the surface, which can be found at a glance in various bracelets. It has a simple style, no fancy appearance, simple and stylish. The carbon fiber material is resistant to high temperature, corrosion, light weight, high strength, will not be easily damaged, and has a long service life. And the price is cheap, ordinary people can afford it.