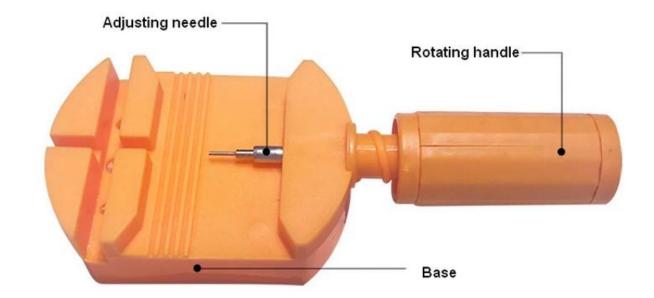

The length of the bracelet can be adjusted, as shown in the figure below, it can be easily unloaded and adjusted with a needle or adjuster.

1. How to install the bracelet?

Put the steel needle back into the card slot hole of the bracelet, adjust the pin to align with the card slot, rotate the handle and push it in.

2.How to install the bracelet?

Put the steel needle back into the card slot hole of the bracelet, adjust the pin to align with the card slot, rotate the handle and push it in.

## Precautions:

Align the needle with the side without bars to remove the bracelet.

Align the needle with the side without bars to install the bracelet.