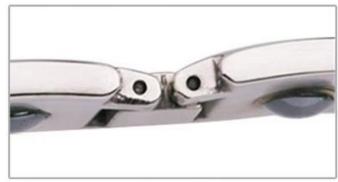

The length of the bracelet can be adjusted, as shown in the figure below, it can be easily unloaded and adjusted with a needle or adjuster.

Put the steel needle back into the card slot hole of the bracelet, adjust the pin to align with the card slot, rotate the handle and push it in.

2. How to install the bracelet?

Put the steel needle back into the card slot hole of the bracelet, adjust the pin to align with the card slot, rotate the handle and push it in.

## Precautions:

Align the needle with the side without bars to remove the bracelet.

Align the needle with the side without bars to install the bracelet.