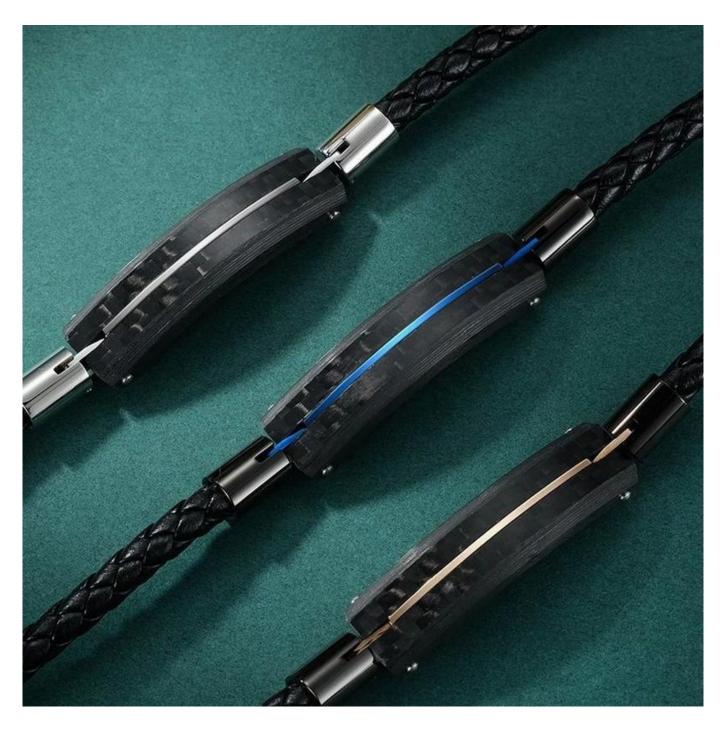

Item Number: CBB0004R

Material: Black Carbon Fiber, Leather, Stainless Steel

Width $\square 12mm$ Length: 215mm

Finish: Polished Shiny

Plating: Rose Gold Plating on Stainless Steel

Inlay: No

Main Stone: No

Design: Customized Styles

Unlike ordinary bracelets, <u>carbon fiber bracelets</u> are black with a woven pattern on the surface, which can be found at a glance in various bracelets. It has a simple style, no fancy appearance, simple and stylish. The carbon fiber material is resistant to high temperature, corrosion, light weight, high strength, will not be easily damaged, and has a long service life. And the price is cheap, ordinary people can afford it.

QL Jewelry is a professional carbon fiber bracelets manufacturer, we use 100% pure carbon fiber, and we can customize the size according to customer requirements. We can also make other carbon fiber jewelry, such as carbon fiber rings, **carbon fiber pendants**, etc. Carbon fiber jewelry is not common in the market now, but the market demand is increasing, and it should be popular in the future.