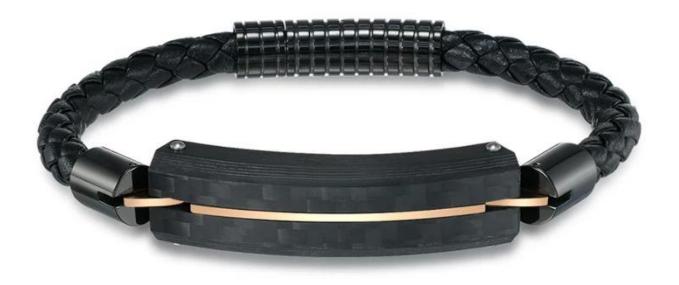

Item Number: CBB0004R

Material: Black Carbon Fiber, Leather, Stainless Steel

Width $\square 12mm$ Length: 215mm

Finish: Polished Shiny

Plating: Rose Gold Plating on Stainless Steel

Inlay: No

Main Stone: No

Design: Customized Styles

Unlike ordinary bracelets, <u>carbon fiber bracelets</u> are black with a woven pattern on the surface, which can be found at a glance in various bracelets. It has a simple style, no fancy appearance, simple and stylish. The carbon fiber material is resistant to high temperature, corrosion, light weight, high strength, will not be easily damaged, and has a long service life. And the price is cheap, ordinary people can afford it.