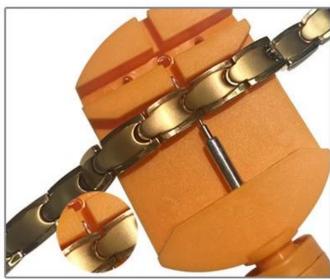

The length of the bracelet can be adjusted, as shown in the figure below, it can be easily unloaded and adjusted with a needle or adjuster.

Put the steel needle back into the card slot hole of the bracelet, adjust the pin to align with the card slot, rotate the handle and push it in.

2. How to install the bracelet?

Put the steel needle back into the card slot hole of the bracelet, adjust the pin to align with the card slot, rotate the handle and push it in.

## Precautions:

Align the needle with the side without bars to remove the bracelet.

Align the needle with the side without bars to install the bracelet.