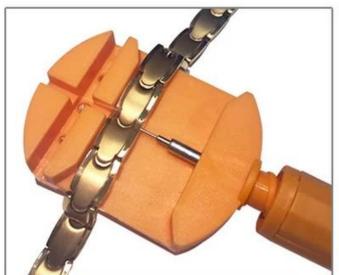

The length of the bracelet can be adjusted, as shown in the figure below, it can be easily unloaded and adjusted with a needle or adjuster.

Put the steel needle back into the card slot hole of the bracelet, adjust the pin to align with the card slot, rotate the handle and push it in.

2. How to install the bracelet?

Put the steel needle back into the card slot hole of the bracelet, adjust the pin to align with the card slot, rotate the handle and push it in.

## Precautions:

Align the needle with the side without bars to remove the bracelet.

Align the needle with the side without bars to install the bracelet.