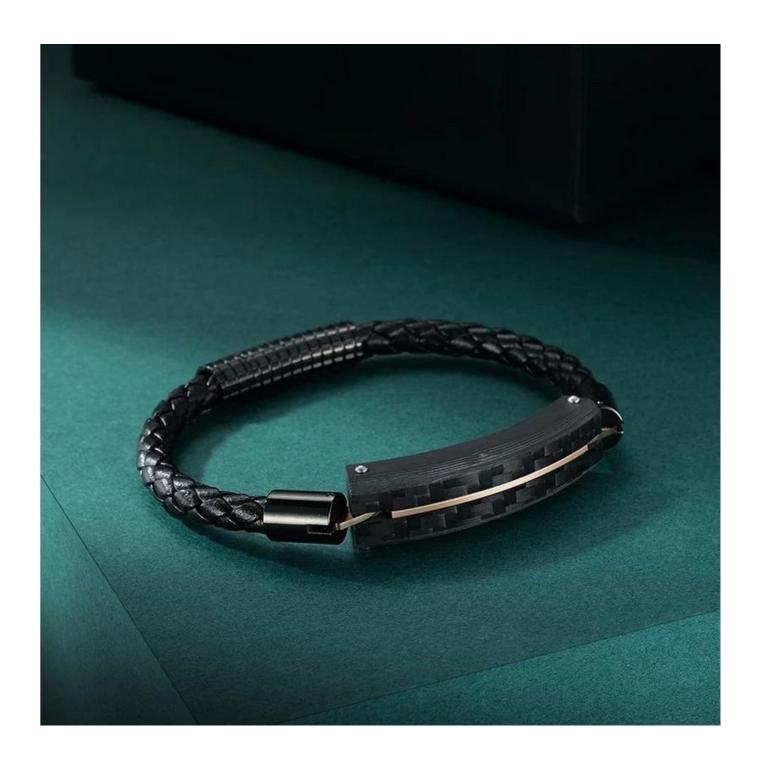

Item Number: CBB0004R

Material: Black Carbon Fiber, Leather, Stainless Steel

Width $\square 12mm$ Length: 215mm

Finish: Polished Shiny

Plating: Rose Gold Plating on Stainless Steel

Inlay: No

Main Stone: No

Design: Customized Styles

Unlike ordinary bracelets, <u>carbon fiber bracelets</u> are black with a woven pattern on the surface, which can be found at a glance in various bracelets. It has a simple style, no fancy appearance, simple and stylish. The carbon fiber material is resistant to high temperature, corrosion, light weight, high strength, will not be easily damaged, and has a long service life. And the price is cheap, ordinary people can afford it.