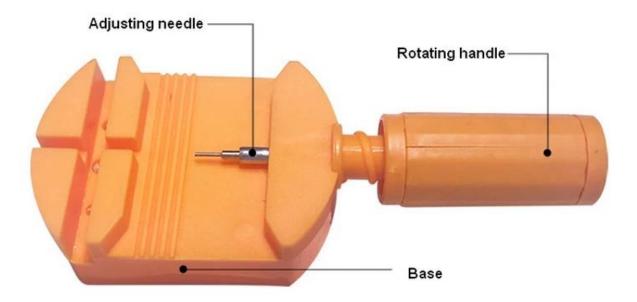

The length of the bracelet can be adjusted, as shown in the figure below, it can be easily unloaded and adjusted with a needle or adjuster.

Put the steel needle back into the card slot hole of the bracelet, adjust the pin to align with the card slot, rotate the handle and push it in.

2. How to install the bracelet?

Put the steel needle back into the card slot hole of the bracelet, adjust the pin to align with the card slot, rotate the handle and push it in.

## Precautions:

Align the needle with the side without bars to remove the bracelet.

Align the needle with the side without bars to install the bracelet.