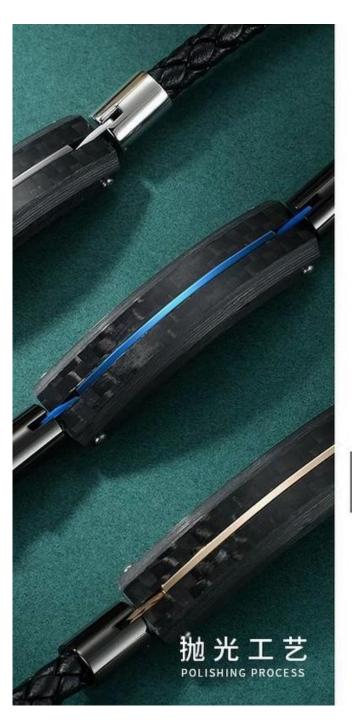

The length of the bracelet can be adjusted, as shown in the figure below, it can be easily unloaded and adjusted with a needle or adjuster.

Put the steel needle back into the card slot hole of the bracelet, adjust the pin to align with the card slot, rotate the handle and push it in.

2. How to install the bracelet?

Put the steel needle back into the card slot hole of the bracelet, adjust the pin to align with the card slot, rotate the handle and push it in.

## Precautions:

Align the needle with the side without bars to remove the bracelet.

Align the needle with the side without bars to install the bracelet.