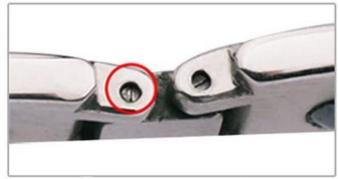

The length of the bracelet can be adjusted, as shown in the figure below, it can be easily unloaded and adjusted with a needle or adjuster.

Put the steel needle back into the card slot hole of the bracelet, adjust the pin to align with the card slot, rotate the handle and push it in.

2. How to install the bracelet?

Put the steel needle back into the card slot hole of the bracelet, adjust the pin to align with the card slot, rotate the handle and push it in.

## Precautions:

Align the needle with the side without bars to remove the bracelet.

Align the needle with the side without bars to install the bracelet.