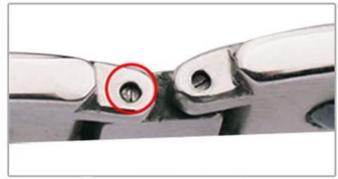

## Precautions:

Align the needle with the side without bars to remove the bracelet.

Align the needle with the side without bars to install the bracelet.