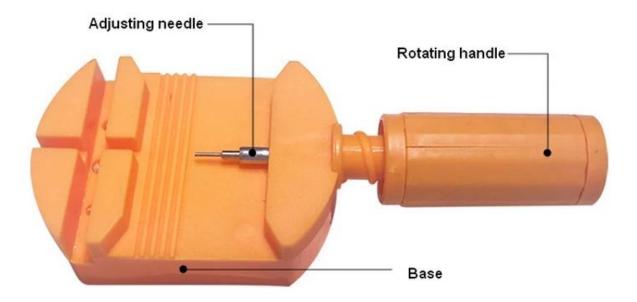

The length of the bracelet can be adjusted, as shown in the figure below, it can be easily unloaded and adjusted with a needle or adjuster.

Put the steel needle back into the card slot hole of the bracelet, adjust the pin to align with the card slot, rotate the handle and push it in.

2. How to install the bracelet?

Put the steel needle back into the card slot hole of the bracelet, adjust the pin to align with the card slot, rotate the handle and push it in.