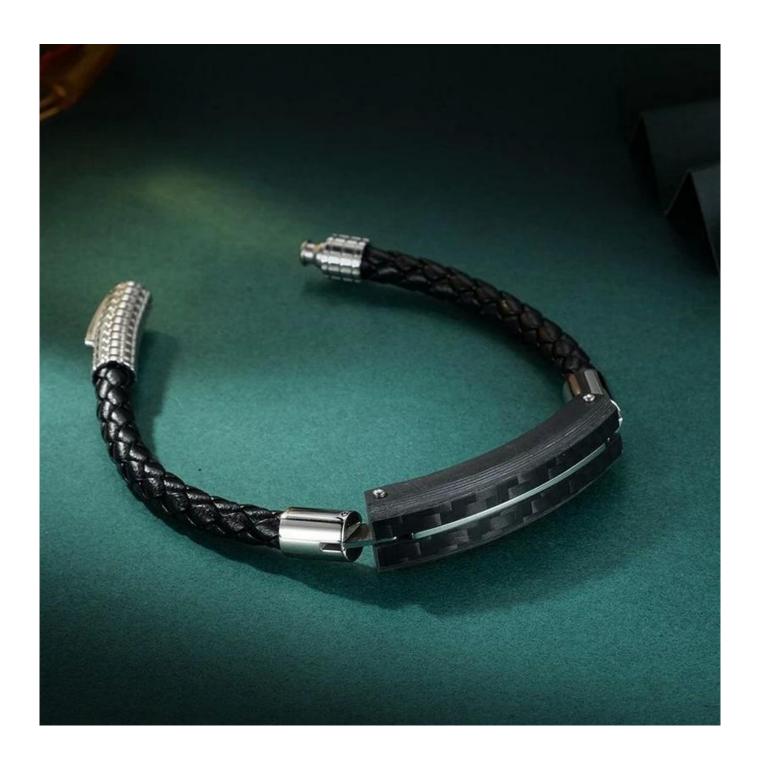

Item Number: CBB0004S

Material: Black Carbon Fiber, Leather, Stainless Steel

Width□12mm Length: 215mm

Finish: Polished Shiny

Plating: No Inlay: No

Main Stone: No

Design: Customized Styles

MOQ: 1pc

Unlike ordinary bracelets, <u>carbon fiber bracelets</u> are black with a woven pattern on the surface, which can be found at a glance in various bracelets. It has a simple style, no fancy appearance, simple and stylish. The carbon fiber material is resistant to high temperature, corrosion, light weight, high strength, will not be easily damaged, and has a long service life. And the price is cheap, ordinary people can afford it.