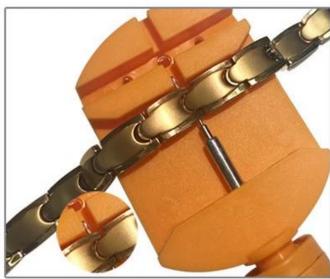

The length of the bracelet can be adjusted, as shown in the figure below, it can be easily unloaded and adjusted with a needle or adjuster.

Put the steel needle back into the card slot hole of the bracelet, adjust the pin to align with the card slot, rotate the handle and push it in.

2. How to install the bracelet?

Put the steel needle back into the card slot hole of the bracelet, adjust the pin to align with the card slot, rotate the handle and push it in.