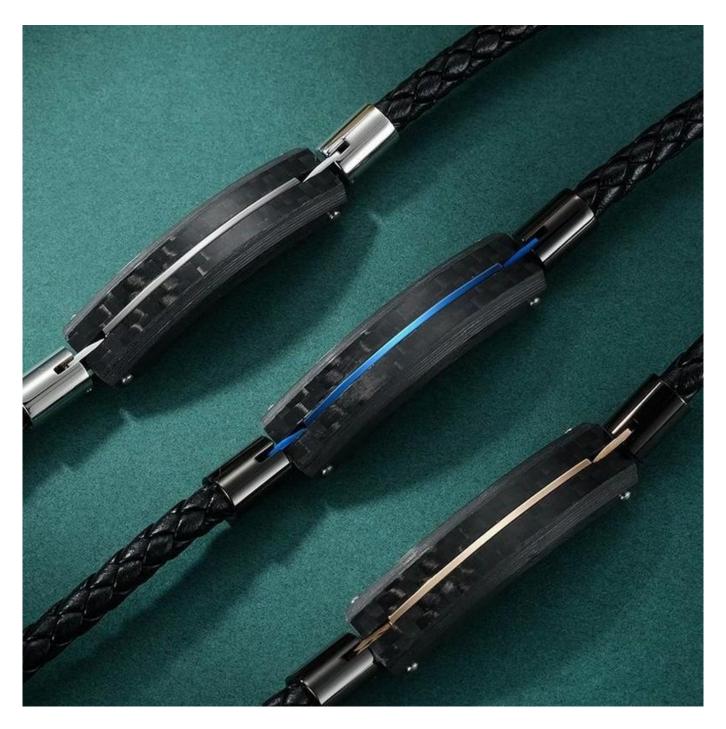

QL Jewelry is a professional carbon fiber bracelets manufacturer, we use 100% pure carbon fiber, and we can customize the size according to customer requirements. We can also make other carbon fiber jewelry, such as carbon fiber rings, **carbon fiber pendants**, etc. Carbon fiber jewelry is not common in the market now, but the market demand is increasing, and it should be popular in the future.