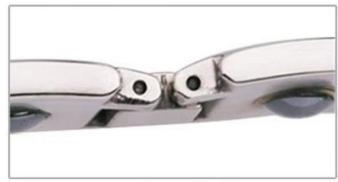

## Precautions:

Align the needle with the side without bars to remove the bracelet.

Align the needle with the side without bars to install the bracelet.