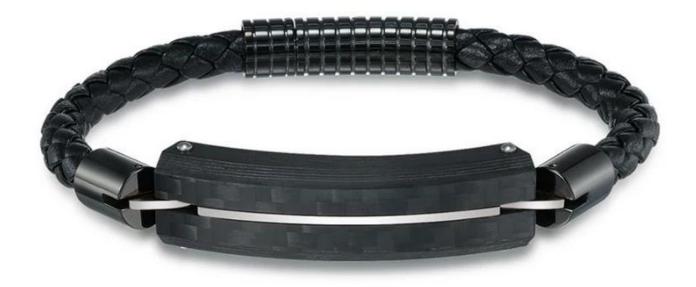

Item Number: CBB0004S

Material: Black Carbon Fiber, Leather, Stainless Steel

Width□12mm Length: 215mm

Finish: Polished Shiny

Plating: No Inlay: No

Main Stone: No

Design: Customized Styles

MOQ: 1pc

OEM/ODM: Warmly Welcomed

Quality: High-grade

Product type: Men's Black Carbon Fiber Link Bracelet

Product name: Carbon Fiber Bracelet

Gender: Men, Women

Logo: Free Customer's Logo Engraved

Delivery Time: 3 days

Unlike ordinary bracelets, <u>carbon fiber bracelets</u> are black with a woven pattern on the surface, which can be found at a glance in various bracelets. It has a simple style, no fancy appearance, simple and stylish. The carbon fiber material is resistant to high temperature, corrosion, light weight, high strength, will not be easily damaged, and has a long service life. And the price is cheap, ordinary people can afford it.