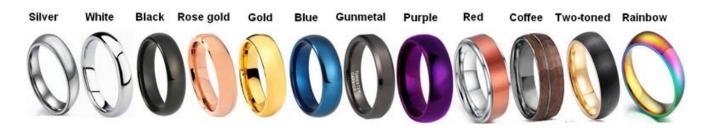

We can make different colors plating on tungsten rings, such as original silver tungsten carbide ring, white plating tungsten carbide ring, black plating tungsten carbide ring, rose gold plating tungsten carbide ring, blue plating tungsten carbide ring, gunmetal grey tungsten carbide ring, purple plating tungsten carbide ring, red plating tungsten carbide ring, coffee plating tungsten carbide ring, rainbow plating tungsten carbide ring, two toned tungsten carbide ring etc.