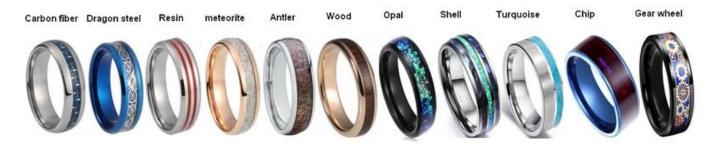

### **Available Colors**

We can inlay different materials on tungsten rings, such as tungsten carbide ring with carbon fiber inlay, tungsten carbide ring with dragon steel inlay, tungsten carbide ring with resin inlay, tungsten carbide ring with meteorite inlay, tungsten carbide ring with antler inlay, tungsten carbide ring with wood, tungsten carbide ring with opal, tungsten carbide ring with shell, tungsten carbide ring with turquoise inlay, tungsten carbide ring with chip inlay, tungsten carbide ring with gear wheel inlay etc.

## Available Inlay Material