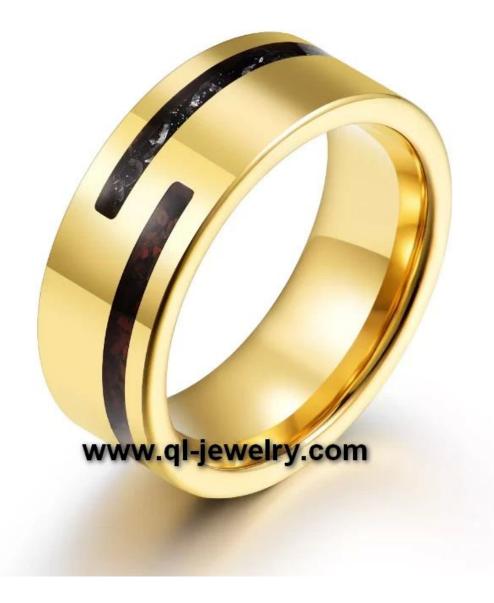

Item Number: XYR1201 Material: Tungsten Carbide

Width: 8mm

Thickness: 2.3-2.5mm

Size: Can make any size you need

Finish: High Polished Shape pattern: Flat Plating: Gold Plating

Inlay: Imitate Meteorite and Crushed Dinosaur Bone