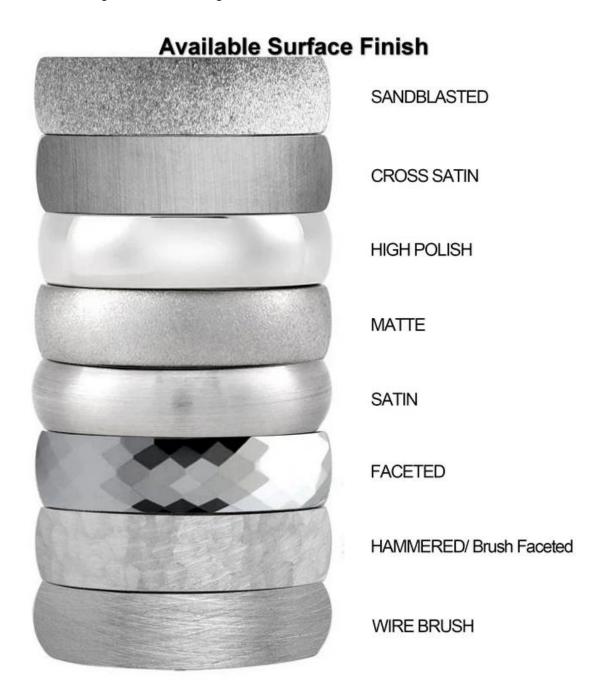

# We are an <u>tungsten carbide wedding rings</u> factory. All details can modify according to customer's request.

We can make different finishes on tungsten rings, such as sandblasted tungsten carbide ring, cross satin brush tungsten carbide ring, high polished tungsten carbide ring, matte finish tungsten carbide ring, satin brush tungsten carbide ring, faceted tungsten carbide ring, hammered tungsten carbide ring, wire brushed tungsten carbide ring etc.