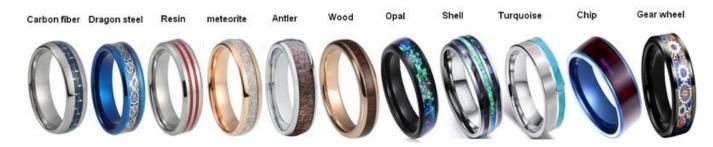

### **Available Colors**

We can inlay different materials on tungsten rings, such as tungsten carbide ring with carbon fiber inlay, tungsten carbide ring with dragon steel inlay, tungsten carbide ring with resin inlay, tungsten carbide ring with meteorite inlay, tungsten carbide ring with antler inlay, tungsten carbide ring with wood, tungsten carbide ring with opal, tungsten carbide ring with shell, tungsten carbide ring with turquoise inlay, tungsten carbide ring with chip inlay, tungsten carbide ring with gear wheel inlay etc.

## Available Inlay Material