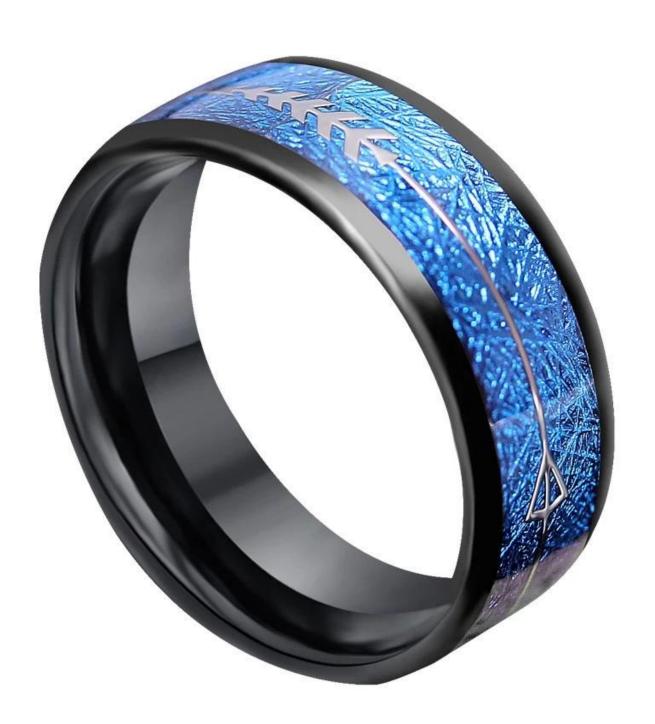

Item Number: XYR0114 Material: Tungsten Carbide

Width: 8mm

Thickness: 2.3-2.5mm

Size: Can make any size you need

Finish: High Plished Shape pattern: Domed Plating:Black Plating

Inlay: Blue Imitate Meteorite &Arrow

# We are an <u>meteorite tungsten ring</u> factory. All details can modify according to customer's request.

The width of tungsten ring can be made from 2mm to 16mm, and thickness also can be customized according to customer requirements.

### **Available Colors**

We can inlay different materials on tungsten rings, such as tungsten carbide ring with carbon fiber inlay, tungsten carbide ring with dragon steel inlay, tungsten carbide ring with resin inlay, tungsten carbide ring with meteorite inlay, tungsten carbide ring with antler inlay, tungsten carbide ring with wood, tungsten carbide ring with opal, tungsten carbide ring with shell, tungsten carbide ring with turquoise inlay, tungsten carbide ring with chip inlay, tungsten carbide ring with gear wheel inlay etc.