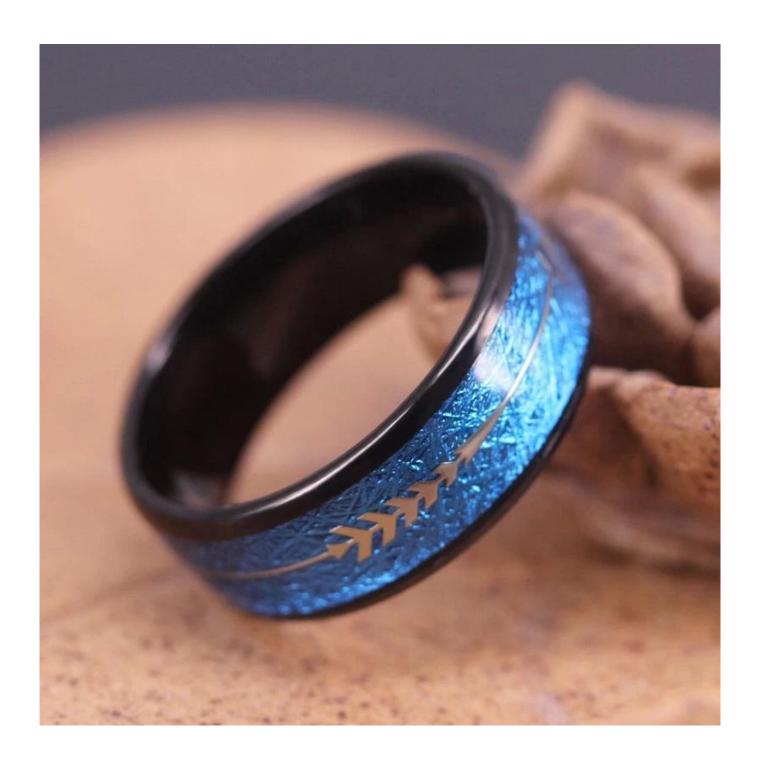

Item Number: XYR0114 Material: Tungsten Carbide

Width: 8mm

Thickness: 2.3-2.5mm

Size: Can make any size you need

Finish: High Plished Shape pattern: Domed Plating:Black Plating

Inlay: Blue Imitate Meteorite &Arrow

# We are an <u>meteorite tungsten ring</u> factory. All details can modify according to customer's request.

The width of tungsten ring can be made from 2mm to 16mm, and thickness also can be customized according to customer requirements.

### **Available Colors**

We can inlay different materials on tungsten rings, such as tungsten carbide ring with carbon fiber inlay, tungsten carbide ring with dragon steel inlay, tungsten carbide ring with resin inlay, tungsten carbide ring with meteorite inlay, tungsten carbide ring with antler inlay, tungsten carbide ring with wood, tungsten carbide ring with opal, tungsten carbide ring with shell, tungsten carbide ring with turquoise inlay, tungsten carbide ring with chip inlay, tungsten carbide ring with gear wheel inlay etc.