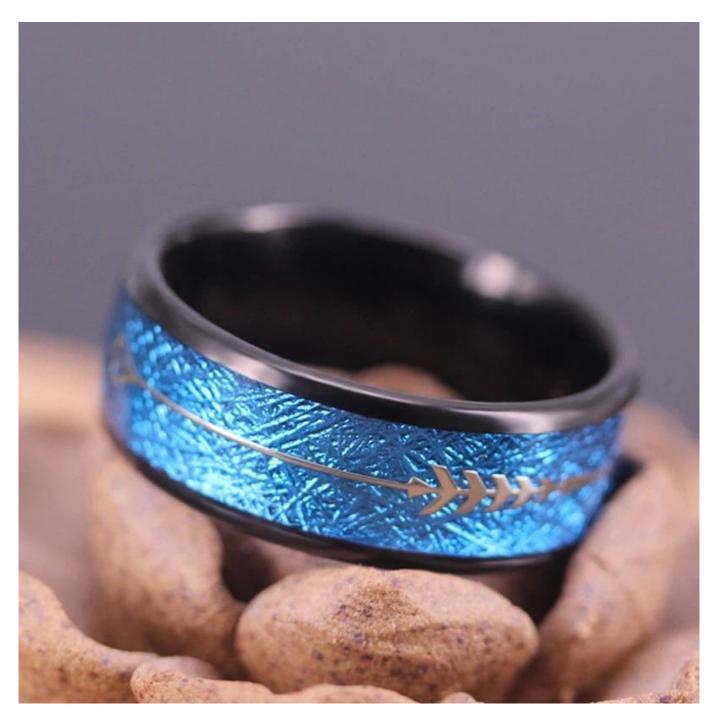

Item Number: XYR0114 Material: Tungsten Carbide

Width: 8mm

Thickness: 2.3-2.5mm

Size: Can make any size you need

Finish: High Plished Shape pattern: Domed Plating:Black Plating

Inlay: Blue Imitate Meteorite &Arrow

# We are an <u>meteorite tungsten ring</u> factory. All details can modify according to customer's request.

The width of tungsten ring can be made from 2mm to 16mm, and thickness also can be customized according to customer requirements.

### **Available Colors**

We can inlay different materials on tungsten rings, such as tungsten carbide ring with carbon fiber inlay, tungsten carbide ring with dragon steel inlay, tungsten carbide ring with resin inlay, tungsten carbide ring with meteorite inlay, tungsten carbide ring with antler inlay, tungsten carbide ring with wood, tungsten carbide ring with opal, tungsten carbide ring with shell, tungsten carbide ring with turquoise inlay, tungsten carbide ring with chip inlay, tungsten carbide ring with gear wheel inlay etc.