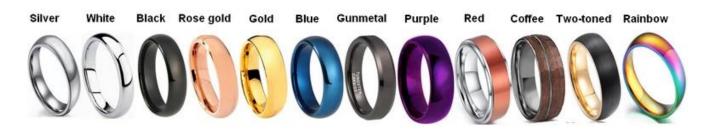

We can make different colors plating on tungsten rings, such as original silver tungsten carbide ring, white plating tungsten carbide ring, **black plating tungsten carbide ring**, rose gold

plating tungsten carbide ring, blue plating tungsten carbide ring, gunmetal grey tungsten carbide ring, purple plating tungsten carbide ring, red plating tungsten carbide ring, coffee plating tungsten carbide ring, rainbow plating tungsten carbide ring, two toned tungsten carbide ring etc.

### **Available Colors**

We can inlay different materials on tungsten rings, such as tungsten carbide ring with carbon fiber inlay, tungsten carbide ring with dragon steel inlay, tungsten carbide ring with resin inlay, tungsten carbide ring with meteorite inlay, tungsten carbide ring with antler inlay, tungsten carbide ring with wood, tungsten carbide ring with opal, tungsten carbide ring with shell, tungsten carbide ring with turquoise inlay, tungsten carbide ring with chip inlay, tungsten carbide ring with gear wheel inlay etc.