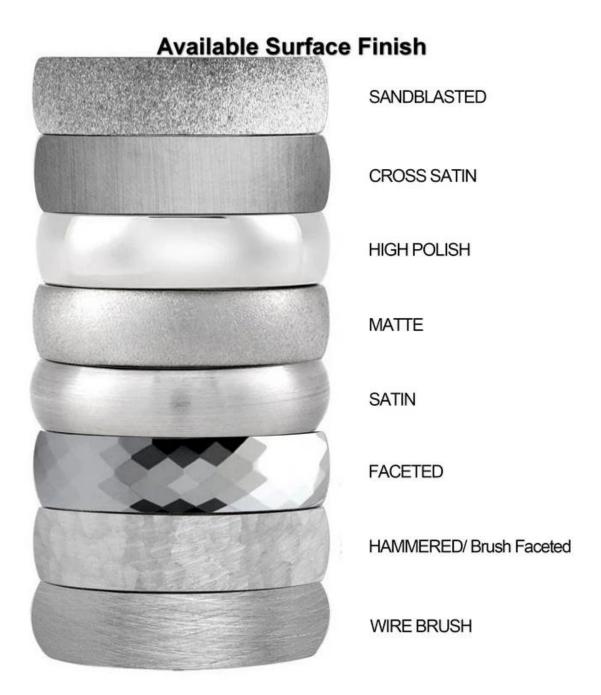

We can make different finishes on tungsten rings, such as sandblasted tungsten carbide ring, cross satin brush tungsten carbide ring, high polished tungsten carbide ring, matte finish tungsten carbide ring, satin brush tungsten carbide ring, faceted tungsten carbide ring, hammered tungsten carbide ring, wire brushed tungsten carbide ring etc.