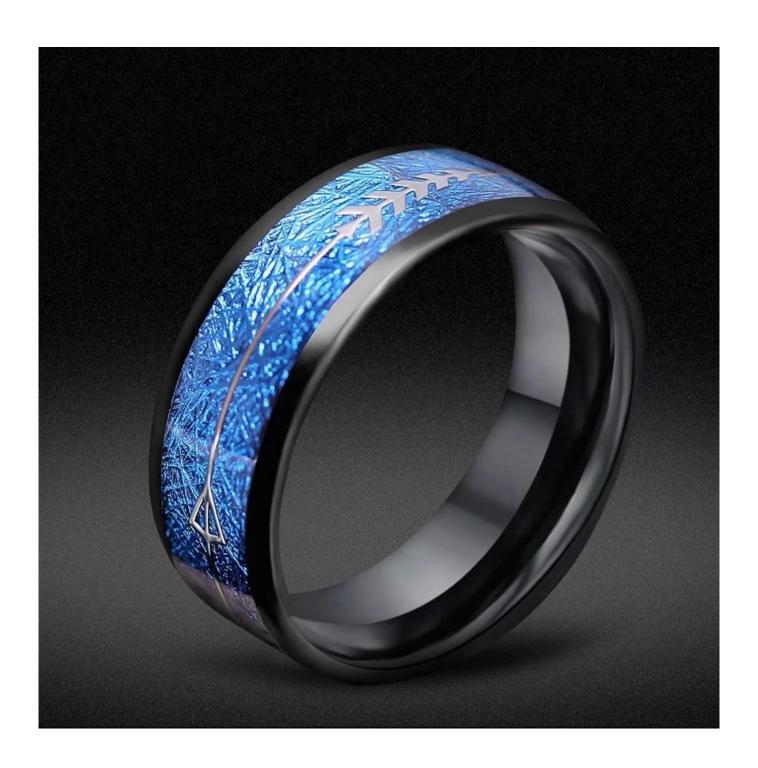

Item Number: XYR0114 Material: Tungsten Carbide

Width: 8mm

Thickness: 2.3-2.5mm

Size: Can make any size you need

Finish: High Plished Shape pattern: Domed Plating:Black Plating

Inlay: Blue Imitate Meteorite &Arrow

# We are an <u>meteorite tungsten ring</u> factory. All details can modify according to customer's request.

The width of tungsten ring can be made from 2mm to 16mm, and thickness also can be customized according to customer requirements.

### **Available Colors**

We can inlay different materials on tungsten rings, such as tungsten carbide ring with carbon fiber inlay, tungsten carbide ring with dragon steel inlay, tungsten carbide ring with resin inlay, tungsten carbide ring with meteorite inlay, tungsten carbide ring with antler inlay, tungsten carbide ring with wood, tungsten carbide ring with opal, tungsten carbide ring with shell, tungsten carbide ring with turquoise inlay, tungsten carbide ring with chip inlay, tungsten carbide ring with gear wheel inlay etc.