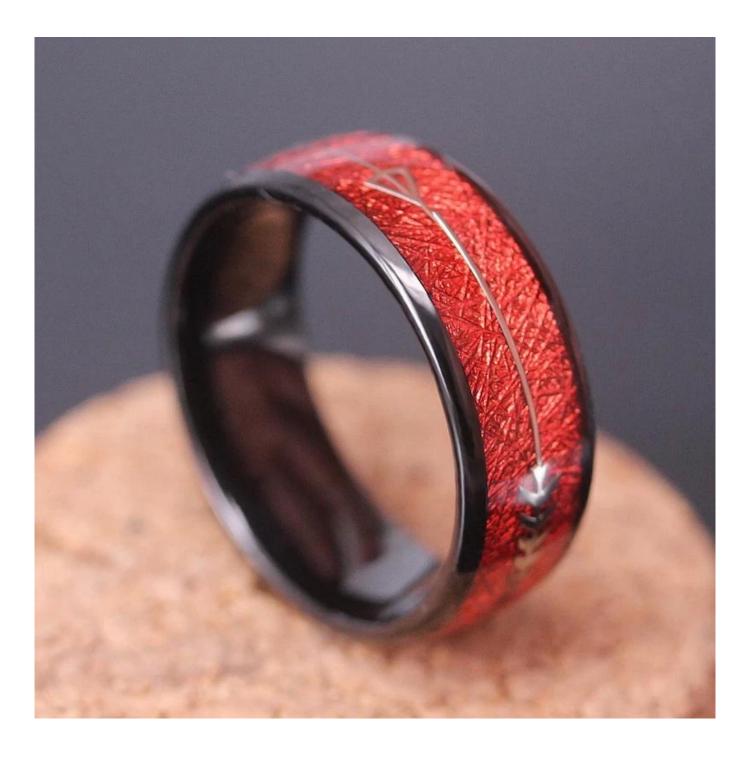

Material: Tungsten Carbide Width: 8mm Thickness: 2.3-2.5mm Size: Can make any size you need Finish: High Plished Shape pattern: Domed Plating:Black Plating Inlay: Red Imitate Meteorite &Arrow Main Stone: No Design: Customized Styles MOQ: 5pcs/size OEM/ODM: Warmly Welcomed Quality: High-grade Delivery Time: Within 2 days by stock, 20-30 working days by mass production Occasion: Anniversary, Engagement, Gift, Party, Wedding