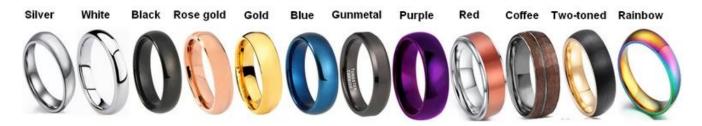

We can make different colors plating on tungsten rings, such as original silver tungsten carbide ring, white plating tungsten carbide ring, black plating tungsten carbide ring, rose gold plating tungsten carbide ring, blue plating tungsten carbide ring, gunmetal grey tungsten carbide ring, purple plating

tungsten carbide ring, red plating tungsten carbide ring, coffee plating tungsten carbide ring, rainbow plating tungsten carbide ring, two toned tungsten carbide ring etc.

## **Available Colors**

We can inlay different materials on tungsten rings, such as tungsten carbide ring with carbon fiber inlay, tungsten carbide ring with dragon steel inlay, tungsten carbide ring with resin inlay, **tungsten carbide ring with meteorite inlay**, tungsten carbide ring with antler inlay, tungsten carbide ring with wood, tungsten carbide ring with opal, tungsten carbide ring with shell, tungsten carbide ring with turquoise inlay, tungsten carbide ring with chip inlay, tungsten carbide ring with gear wheel inlay etc.