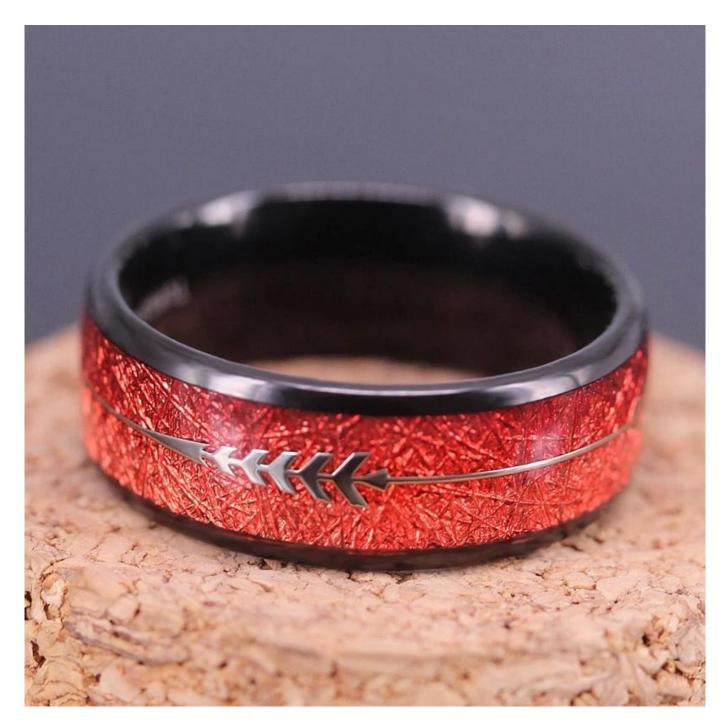

Material: Tungsten Carbide Width: 8mm Thickness: 2.3-2.5mm Size: Can make any size you need Finish: High Plished Shape pattern: Domed Plating:Black Plating Inlay: Red Imitate Meteorite &Arrow Main Stone: No Design: Customized Styles MOQ: 5pcs/size OEM/ODM: Warmly Welcomed Quality: High-grade Delivery Time: Within 2 days by stock, 20-30 working days by mass production Occasion: Anniversary, Engagement, Gift, Party, Wedding