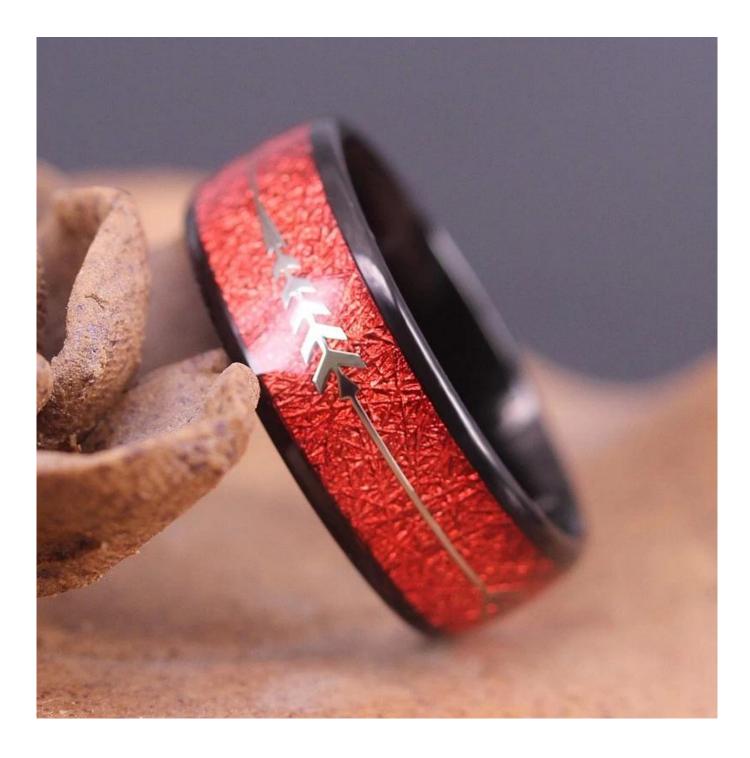

Material: Tungsten Carbide Width: 8mm Thickness: 2.3-2.5mm Size: Can make any size you need Finish: High Plished Shape pattern: Domed Plating:Black Plating Inlay: Red Imitate Meteorite &Arrow Main Stone: No Design: Customized Styles MOQ: 5pcs/size OEM/ODM: Warmly Welcomed Quality: High-grade Delivery Time: Within 2 days by stock, 20-30 working days by mass production Occasion: Anniversary, Engagement, Gift, Party, Wedding