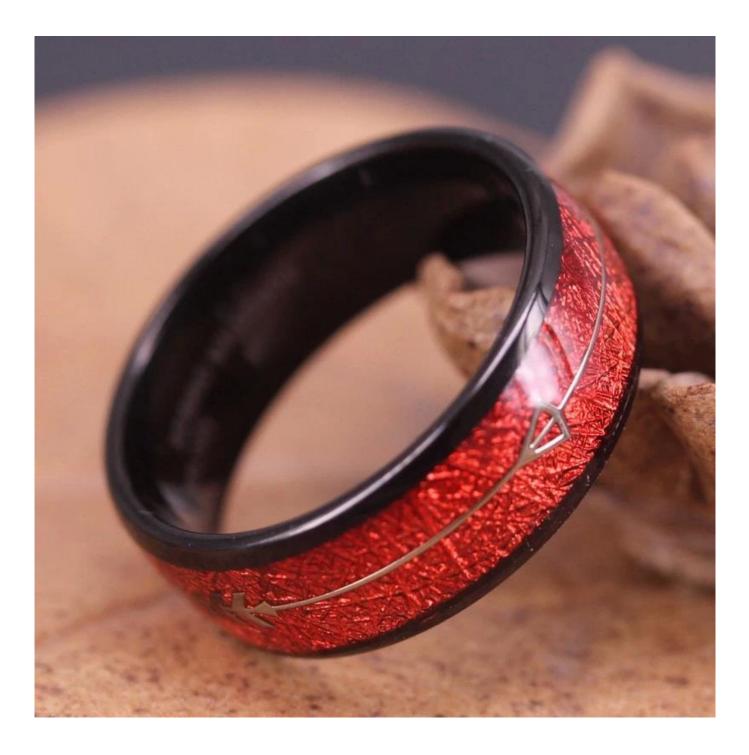

Material: Tungsten Carbide Width: 8mm Thickness: 2.3-2.5mm Size: Can make any size you need Finish: High Plished Shape pattern: Domed Plating:Black Plating Inlay: Red Imitate Meteorite &Arrow Main Stone: No Design: Customized Styles MOQ: 5pcs/size OEM/ODM: Warmly Welcomed Quality: High-grade Delivery Time: Within 2 days by stock, 20-30 working days by mass production Occasion: Anniversary, Engagement, Gift, Party, Wedding