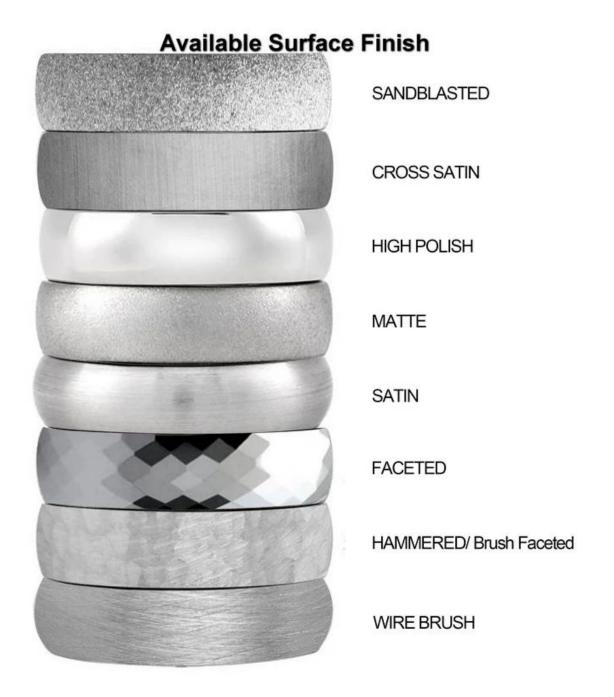

We can make different finishes on tungsten rings, such as sandblasted tungsten carbide ring, cross satin brush tungsten carbide ring, high polished tungsten carbide ring, matte finish tungsten carbide ring, satin brush tungsten carbide ring, faceted tungsten carbide ring, hammered tungsten carbide ring, wire brushed tungsten carbide ring etc.