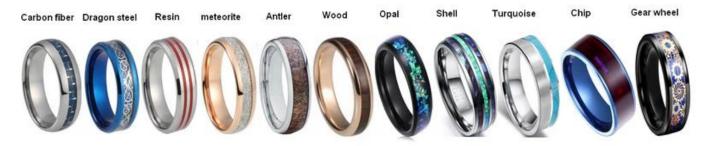

## **Available Colors**

We can inlay different materials on tungsten rings, such as tungsten carbide ring with carbon fiber inlay, tungsten carbide ring with dragon steel inlay, tungsten carbide ring with resin inlay, **tungsten carbide ring with meteorite inlay**, tungsten carbide ring with antler inlay, tungsten carbide ring with wood, tungsten carbide ring with opal, tungsten carbide ring with shell, tungsten carbide ring with turquoise inlay, tungsten carbide ring with chip inlay, tungsten carbide ring with gear wheel inlay etc.

## **Available Inlay Material**

**Packaging & Delivery** Selling Units: Single item Single gross weight: 0.200 kg Picture Example: