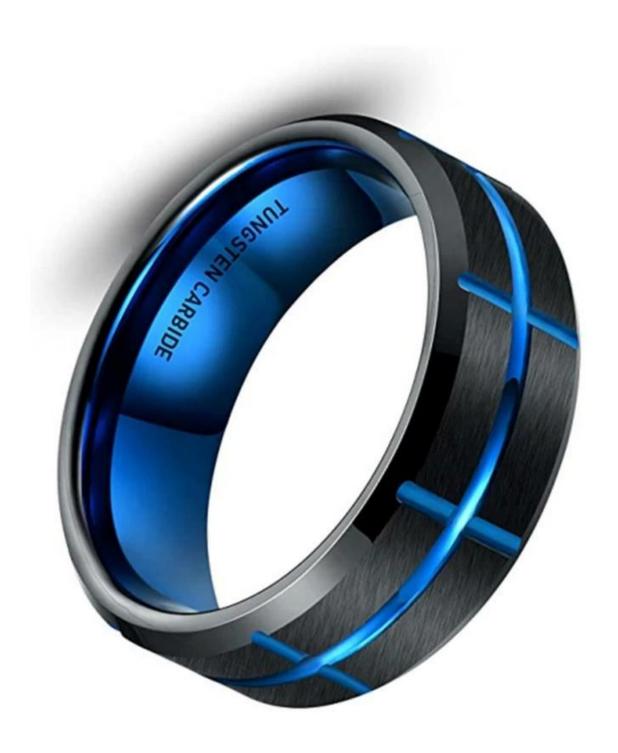

Item Number: SSR3026 Material: Tungsten Carbide

Width: 8mm

Thickness: 2.3-2.5mm

Size: Can make any size you need

Finish: High Polished & brushed & Grooved Shape pattern: Flat and Beveled Edges

Plating: Black and Blue Plating

Inlay: NO

Main Stone: No

Design: Customized Styles

MOQ: 10 pcs/size

OEM/ODM: Warmly Welcomed

Quality: High-grade

Delivery Time: Within 2 days by stock, 20-30 working days by mass production

Occasion: Anniversary, Engagement, Gift, Party, Wedding Small/Sample Order: Accept Small order and sample order