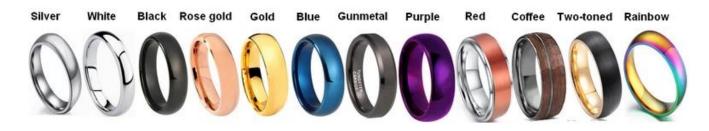

We can make different colors plating on tungsten rings, such as original silver tungsten carbide ring, white plating tungsten carbide ring, black plating tungsten carbide ring, rose gold plating tungsten carbide ring, blue plating tungsten carbide ring, gunmetal grey tungsten carbide ring, purple plating

tungsten carbide ring, red plating tungsten carbide ring, coffee plating tungsten carbide ring, rainbow plating tungsten carbide ring, two toned tungsten carbide ring etc.