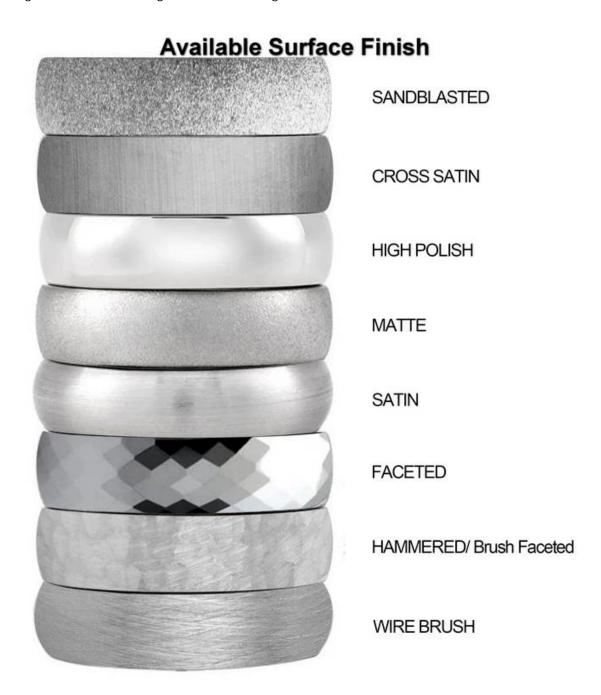

We are an OEM mens wedding bands factory. All details can modify according to customer's request.

We can make different finishes on tungsten rings, such as sandblasted tungsten carbide ring, cross satin brush tungsten carbide ring, high polished tungsten carbide ring, matte finish tungsten carbide ring, satin brush tungsten carbide ring, facet tungsten carbide ring, hammered tungsten carbide ring, wire brushed tungsten carbide ring etc.