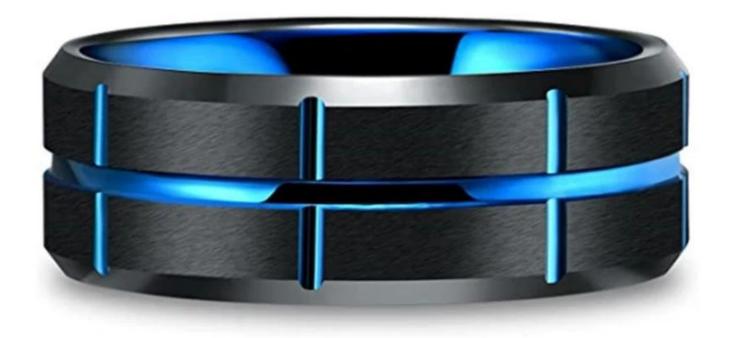

Item Number: SSR3026 Material: Tungsten Carbide

Width: 8mm

Thickness: 2.3-2.5mm

Size: Can make any size you need

Finish: High Polished & brushed & Grooved Shape pattern: Flat and Beveled Edges

Plating: Black and Blue Plating

Inlay: NO

Main Stone: No

Design: Customized Styles

MOQ: 10 pcs/size

OEM/ODM: Warmly Welcomed

Quality: High-grade

Delivery Time: Within 2 days by stock, 20-30 working days by mass production

Occasion: Anniversary, Engagement, Gift, Party, Wedding Small/Sample Order: Accept Small order and sample order