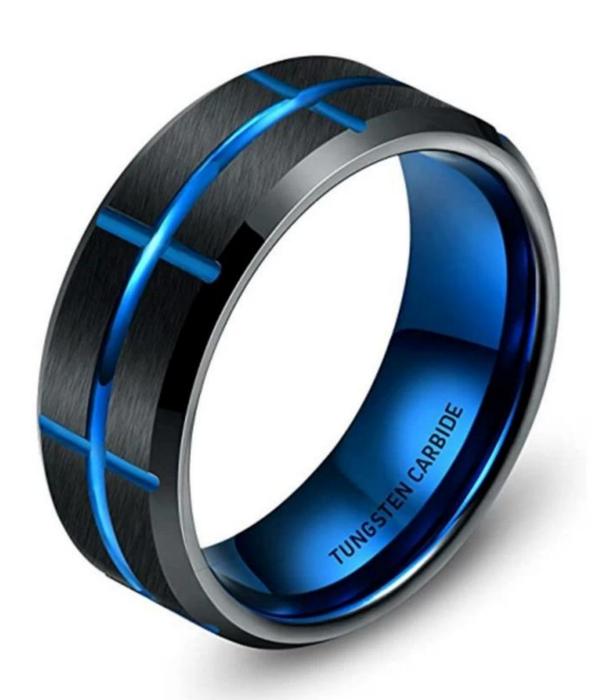

Item Number: SSR3026 Material: Tungsten Carbide

Width: 8mm

Thickness: 2.3-2.5mm

Size: Can make any size you need

Finish: High Polished & brushed & Grooved Shape pattern: Flat and Beveled Edges

Plating: Black and Blue Plating

Inlay: NO

Main Stone: No

Design: Customized Styles

MOQ: 10 pcs/size

OEM/ODM: Warmly Welcomed

Quality: High-grade

Delivery Time: Within 2 days by stock, 20-30 working days by mass production

Occasion: Anniversary, Engagement, Gift, Party, Wedding Small/Sample Order: Accept Small order and sample order