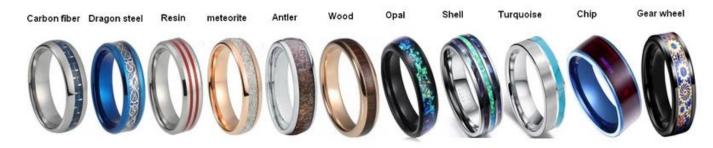

### **Available Colors**

We can inlay different materials on tungsten rings, such as tungsten carbide ring with carbon fiber inlay, tungsten carbide ring with dragon steel inlay, tungsten carbide ring with resin inlay, tungsten carbide ring with meteorite inlay, tungsten carbide ring with antler inlay, tungsten carbide ring with wood, tungsten carbide ring with opal, tungsten carbide ring with shell, tungsten carbide ring with turquoise inlay, tungsten carbide ring with chip inlay, tungsten carbide ring with gear wheel inlay etc.

## Available Inlay Material

For the tungsten wedding bands with opal inlay, the following colorcard is for your selection.