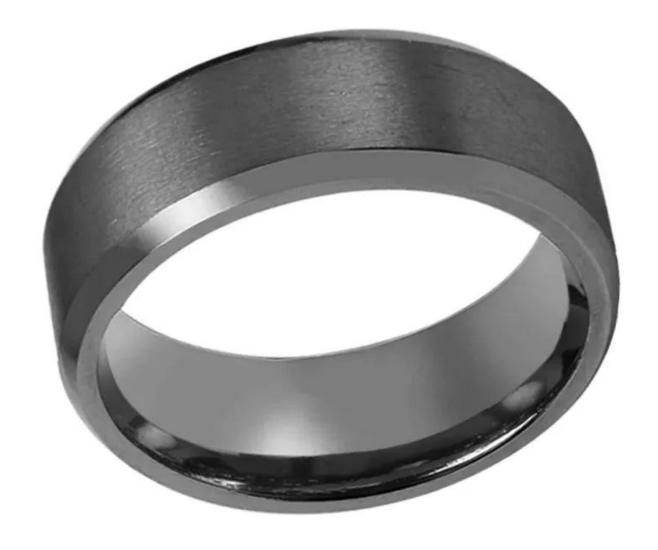

Item Number: TAR002 Material: Pure Tantalum

Width: 8mm

Thickness: 2.3-2.5mm

Size: Can make any size you need Finish: High Polished and Brushed Shape pattern: Flat & Beveled

Plating: No Plating

Inlay: No

Main Stone: No

Design: Customized Styles

MOQ: 10 pcs/size

OEM/ODM: Warmly Welcomed

Quality: High-grade

We are an OEM <u>mens wedding bands</u> factory. All details can modify according to customer's request.

Tantalum is hypoallergenic, so it's a great option for someone with metal allergies or sensitive skin. With a hardness of 6.5 on the Mohs scale, it is very scratch-resistant. Tantalum wedding bands are ideal for those with an active lifestyle since they are extremely durable.