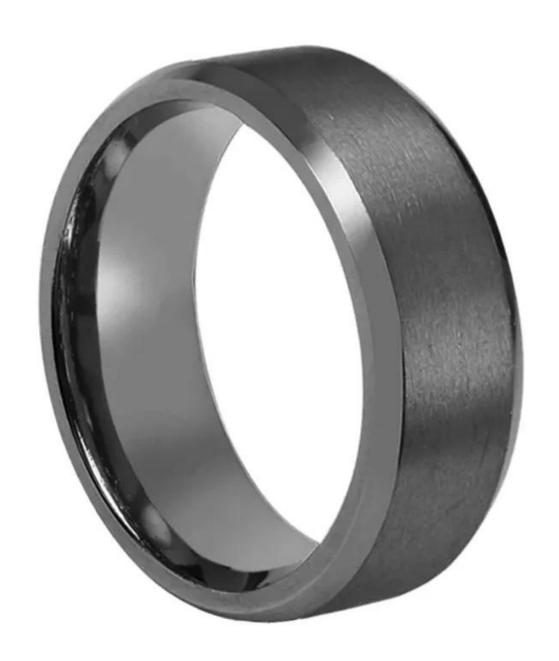

Item Number: TAR002 Material: Pure Tantalum

Width: 8mm

Thickness: 2.3-2.5mm

Size: Can make any size you need Finish: High Polished and Brushed Shape pattern: Flat & Beveled

Plating: No Plating

Inlay: No

Main Stone: No

Design: Customized Styles

MOQ: 10 pcs/size

OEM/ODM: Warmly Welcomed

Quality: High-grade

We are an OEM <u>mens wedding bands</u> factory. All details can modify according to customer's request.

Tantalum is hypoallergenic, so it's a great option for someone with metal allergies or sensitive skin. With a hardness of 6.5 on the Mohs scale, it is very scratch-resistant. Tantalum wedding bands are ideal for those with an active lifestyle since they are extremely durable.