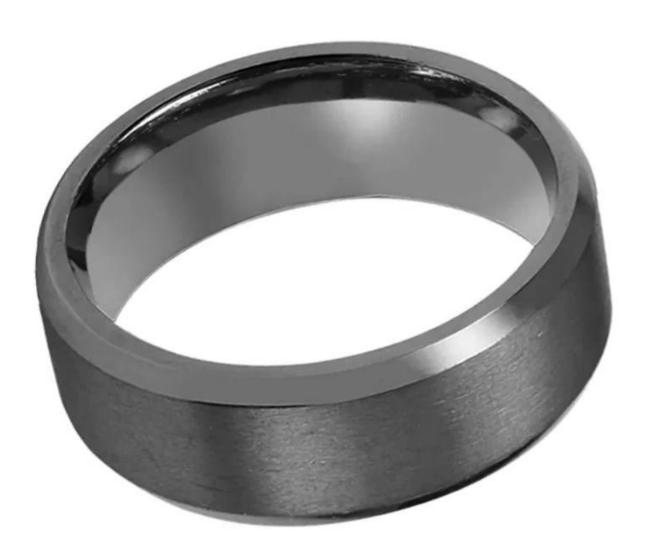

Item Number: TAR002 Material: Pure Tantalum

Width: 8mm

Thickness: 2.3-2.5mm

Size: Can make any size you need Finish: High Polished and Brushed Shape pattern: Flat & Beveled

Plating: No Plating

Inlay: No

Main Stone: No

Design: Customized Styles

MOQ: 10 pcs/size

OEM/ODM: Warmly Welcomed

Quality: High-grade

We are an OEM <u>mens wedding bands</u> factory. All details can modify according to customer's request.

Tantalum is hypoallergenic, so it's a great option for someone with metal allergies or sensitive skin. With a hardness of 6.5 on the Mohs scale, it is very scratch-resistant. Tantalum wedding bands are ideal for those with an active lifestyle since they are extremely durable.