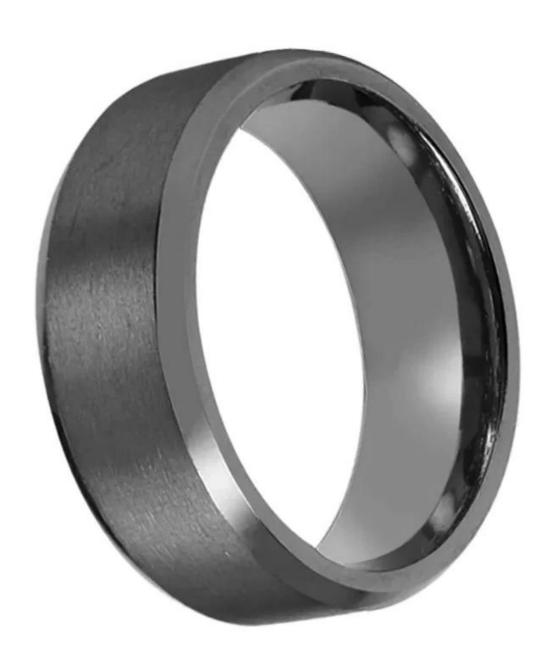

Item Number: TAR002 Material: Pure Tantalum

Width: 8mm

Thickness: 2.3-2.5mm

Size: Can make any size you need Finish: High Polished and Brushed Shape pattern: Flat & Beveled

Plating: No Plating

Inlay: No

Main Stone: No

Design: Customized Styles

MOQ: 10 pcs/size

OEM/ODM: Warmly Welcomed

Quality: High-grade

We are an OEM <u>mens wedding bands</u> factory. All details can modify according to customer's request.

Tantalum is hypoallergenic, so it's a great option for someone with metal allergies or sensitive skin. With a hardness of 6.5 on the Mohs scale, it is very scratch-resistant. Tantalum wedding bands are ideal for those with an active lifestyle since they are extremely durable.