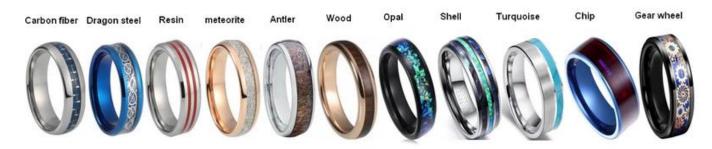

# Available Inlay Material

## **Available Colors**

We can inlay different materials on tantalum rings, such as tantalum ring with carbon fiber inlay, tantalum ring with dragon steel inlay, tantalum ring with resin inlay, tantalum ring with meteorite inlay, tantalum ring with antler inlay, tantalum ring with wood, tantalum ring with opal, tantalum ring with shell, tantalum ring with turquoise inlay, tantalum ring with chip inlay, tantalum ring with gear wheel inlay etc.