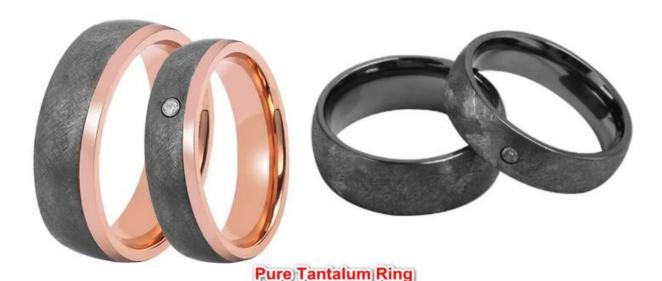

Item Number: TAR002 Material: Pure Tantalum

Width: 8mm

Thickness: 2.3-2.5mm

Size: Can make any size you need Finish: High Polished and Brushed Shape pattern: Flat & Beveled

Plating: No Plating

Inlay: No

Main Stone: No

Design: Customized Styles

MOQ: 10 pcs/size

OEM/ODM: Warmly Welcomed

Quality: High-grade

We are an OEM <u>mens wedding bands</u> factory. All details can modify according to customer's request.

Tantalum is hypoallergenic, so it's a great option for someone with metal allergies or sensitive skin. With a hardness of 6.5 on the Mohs scale, it is very scratch-resistant. Tantalum wedding bands are ideal for those with an active lifestyle since they are extremely durable.