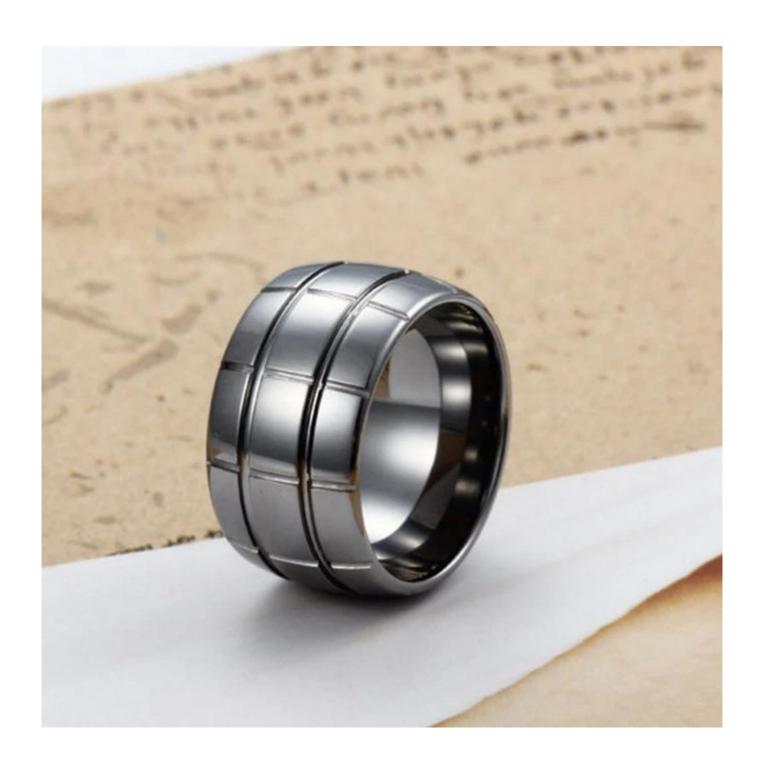

Item Number: PTR1021 Material: Tungsten Carbide

Width: 12mm

Thickness: 2.3-2.5mm

Size: Can make any size you need Finish: High Polished and Grooved

Shape pattern: Domed Plating: No Plating

Inlay: No

Main Stone: No