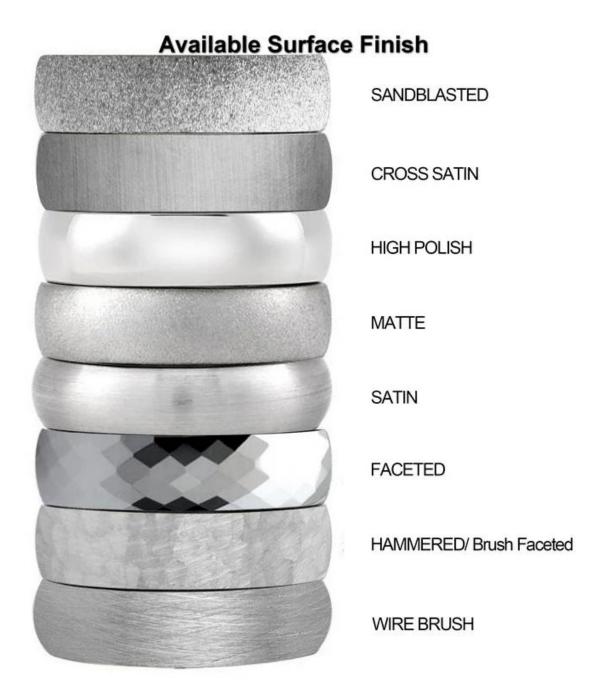

We are an OEM mens wedding bands factory. All details can modify according to customer's request.

We can make different finishes on tungsten rings, such as sandblasted tungsten carbide ring, cross satin brush tungsten carbide ring, <u>high polished tungsten carbide ring</u>, matte finish tungsten carbide ring, satin brush tungsten carbide ring, **facet tungsten carbide ring**, hammered tungsten carbide ring, wire brushed tungsten carbide ring etc.