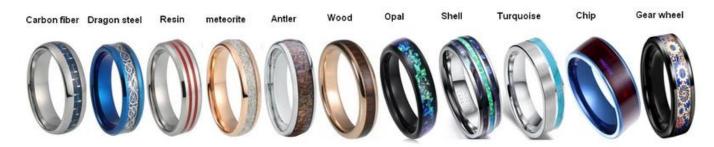

### Available Colors

We can inlay different materials on tungsten rings, such as <u>tungsten carbide ring with</u> <u>carbon fiber inlay</u>, tungsten carbide ring with dragon steel inlay, tungsten carbide ring with resin inlay, tungsten carbide ring with meteorite inlay, tungsten carbide ring with antler inlay, tungsten carbide ring with wood, tungsten carbide ring with opal, tungsten carbide ring with shell, tungsten carbide ring with turquoise inlay, tungsten carbide ring with chip inlay, tungsten carbide ring with gear wheel inlay etc.

## Available Inlay Material

For the tungsten wedding bands with opal inlay, the following colorcard is for your selection.