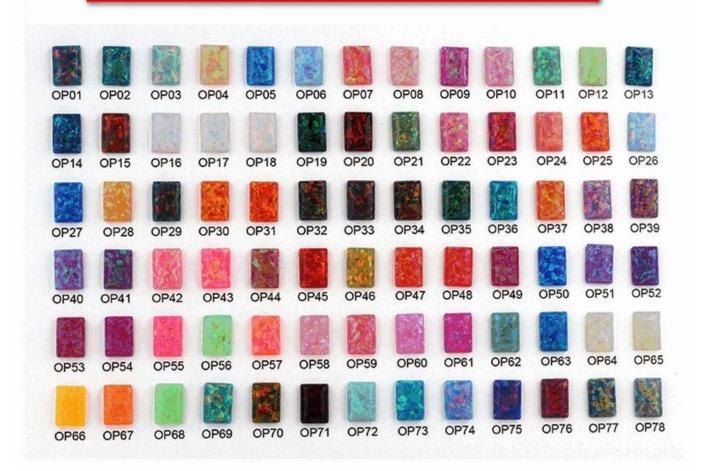

## Available Inlay Material

For the tungsten wedding bands with opal inlay, the following colorcard is for your selection.

# **Colorcard for Opal**