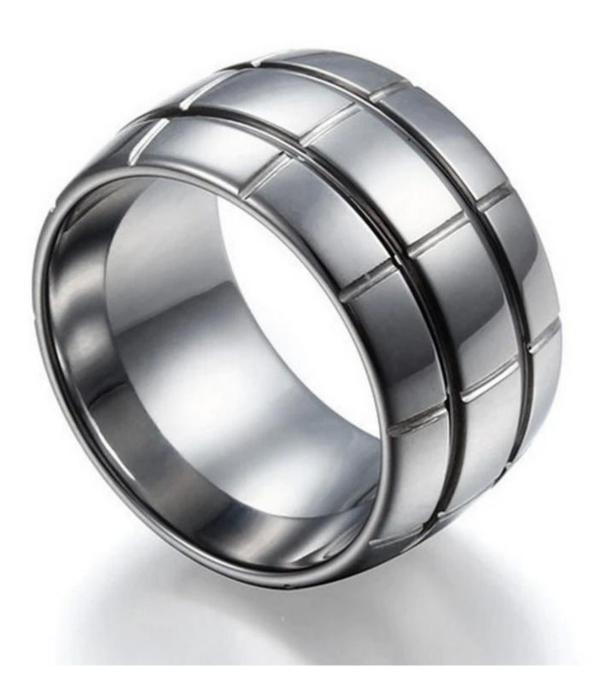

Item Number: PTR1021 Material: Tungsten Carbide

Width: 12mm

Thickness: 2.3-2.5mm

Size: Can make any size you need Finish: High Polished and Grooved

Shape pattern: Domed Plating: No Plating

Inlay: No

Main Stone: No