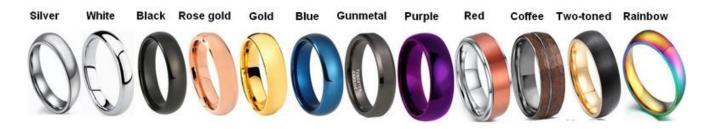

We can make different colors plating on tungsten rings, such as original silver tungsten carbide ring, white plating tungsten carbide ring, black plating tungsten carbide ring, rose gold plating tungsten

carbide ring, blue plating tungsten carbide ring, gunmetal grey tungsten carbide ring, purple plating tungsten carbide ring, red plating tungsten carbide ring, coffee plating tungsten carbide ring, rainbow plating tungsten carbide ring, two toned tungsten carbide ring etc.