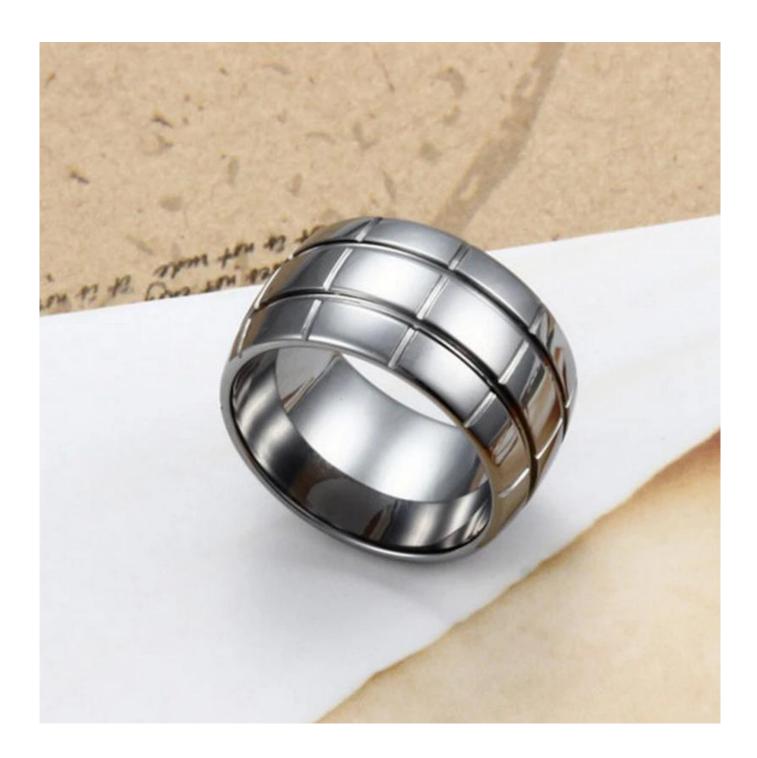

Item Number: PTR1021 Material: Tungsten Carbide

Width: 12mm

Thickness: 2.3-2.5mm

Size: Can make any size you need Finish: High Polished and Grooved

Shape pattern: Domed Plating: No Plating

Inlay: No

Main Stone: No