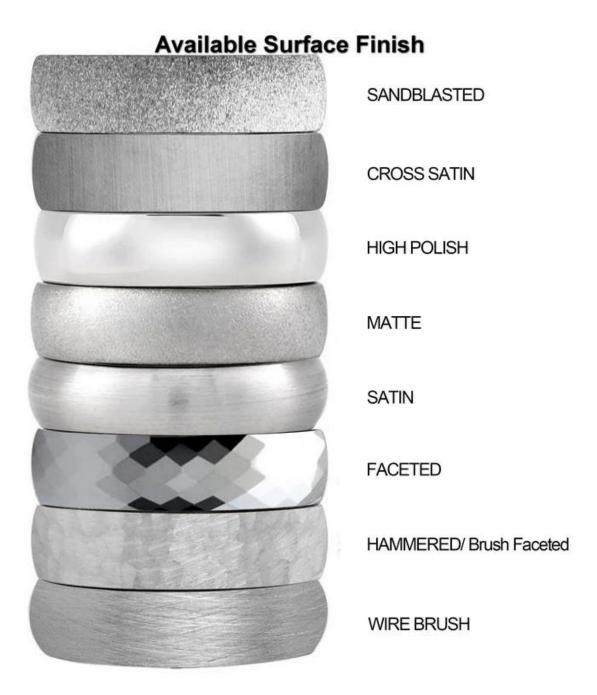

We are an OEM <u>Tungsten Wedding Bands</u> factory. All details can modify according to customer's request.

We can make different finishes on tungsten rings, such as sandblasted tungsten carbide ring, cross satin brush tungsten carbide ring, high polished tungsten carbide ring, matte finish tungsten carbide ring, satin brush tungsten carbide ring, facet tungsten carbide ring, hammered tungsten carbide ring, wire brushed tungsten carbide ring etc.