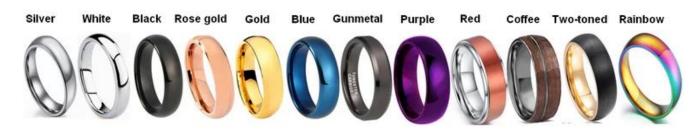

We can make different colors plating on tungsten rings, such as original silver tungsten carbide ring, white plating tungsten carbide ring, black plating tungsten carbide ring, rose gold plating tungsten carbide ring, blue plating tungsten carbide ring, gunmetal grey tungsten carbide ring, purple plating tungsten carbide ring, red plating tungsten carbide ring, coffee plating tungsten carbide ring,

rainbow plating tungsten carbide ring, two toned tungsten carbide ring etc.