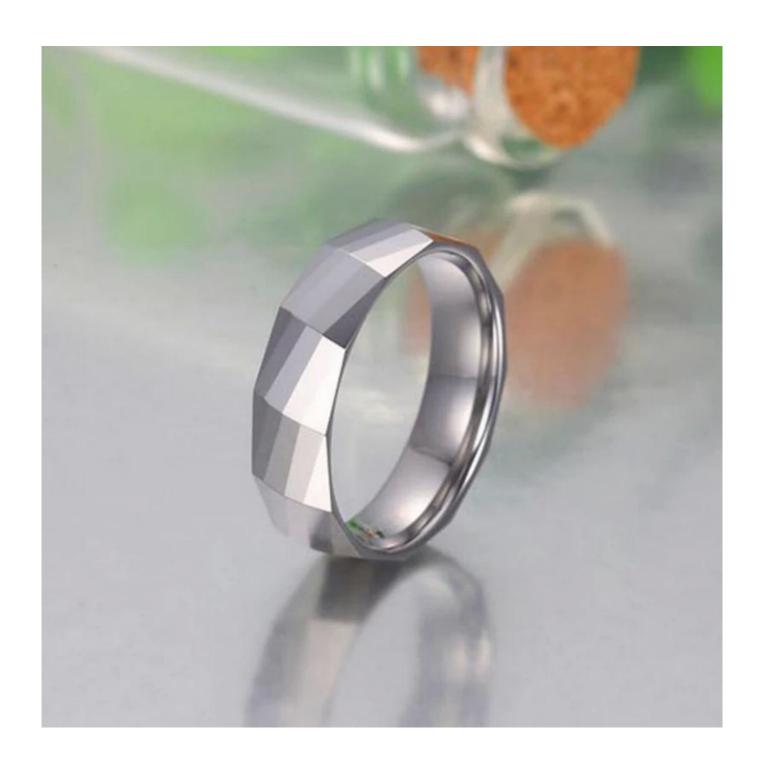

Item Number: PTR6008 Material: Tungsten Carbide

Width: 6mm

Thickness: 2.3-2.5mm

Size: Can make any size you need Finish: High Polished and Facet

Shape pattern: Domed Plating: No Plating

Inlay: No

Main Stone: No