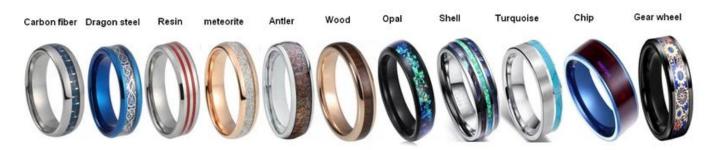

### **Available Colors**

We can inlay different materials on tungsten rings, such as **tungsten carbide ring with carbon fiber inlay**, tungsten carbide ring with dragon steel inlay, tungsten carbide ring with resin inlay, tungsten carbide ring with meteorite inlay, tungsten carbide ring with antler inlay, tungsten carbide ring with wood, tungsten carbide ring with opal, tungsten carbide ring with shell, tungsten carbide ring with turquoise inlay, tungsten carbide ring with chip inlay, tungsten carbide ring with gear wheel inlay etc.

## Available Inlay Material

For the tungsten wedding bands with opal inlay, the following colorcard is for your selection.