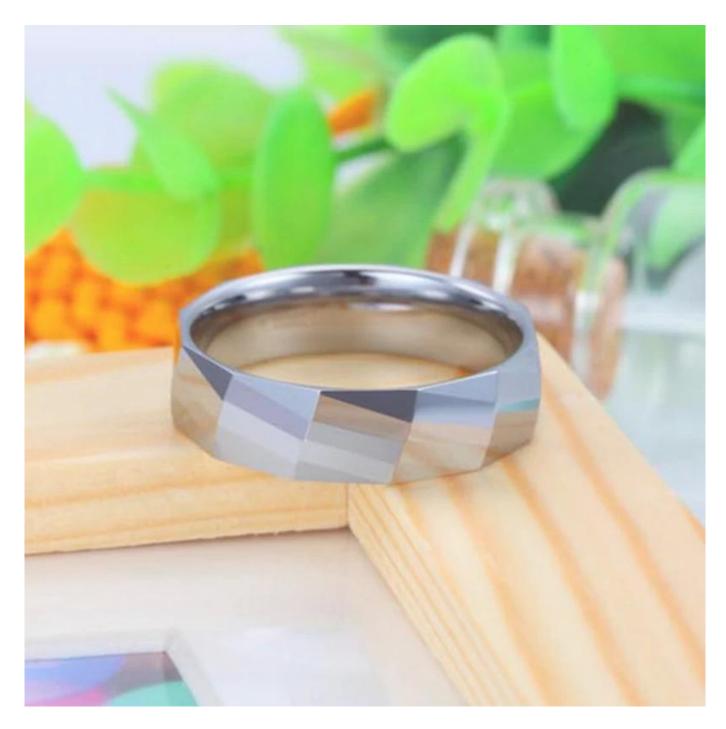

Item Number: PTR6008 Material: Tungsten Carbide

Width: 6mm

Thickness: 2.3-2.5mm

Size: Can make any size you need Finish: High Polished and Facet

Shape pattern: Domed Plating: No Plating

Inlay: No

Main Stone: No