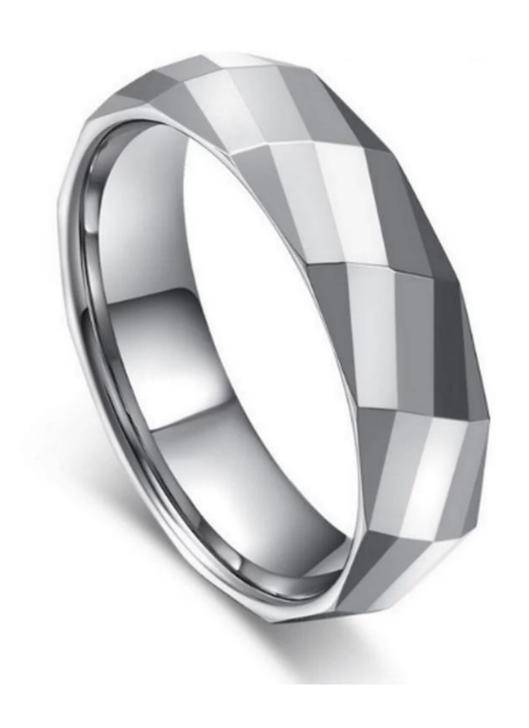

Item Number: PTR6008 Material: Tungsten Carbide

Width: 6mm

Thickness: 2.3-2.5mm

Size: Can make any size you need Finish: High Polished and Facet

Shape pattern: Domed Plating: No Plating

Inlay: No

Main Stone: No