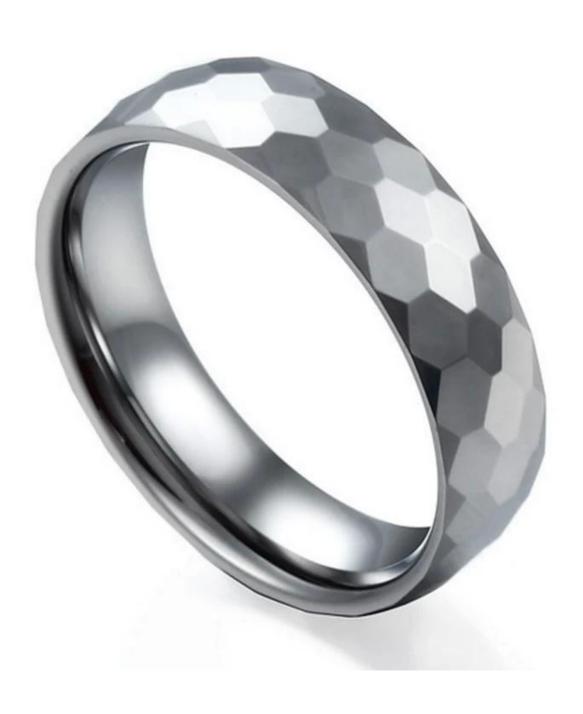

Item Number: PTR6010 Material: Tungsten Carbide

Width: 6mm

Thickness: 2.3-2.5mm

Size: Can make any size you need Finish: High Polished and Facet

Shape pattern: Domed Plating: No Plating

Inlay: No

Main Stone: No

We are an OEM <u>Tungsten Wedding Bands</u> factory. All details can modify according to customer's request.

We can make different finishes on tungsten rings, such as sandblasted tungsten carbide ring, cross satin brush tungsten carbide ring, high polished tungsten carbide ring, matte finish tungsten carbide ring, satin brush tungsten carbide ring, facet tungsten carbide ring, hammered tungsten carbide ring, wire brushed tungsten carbide ring etc.