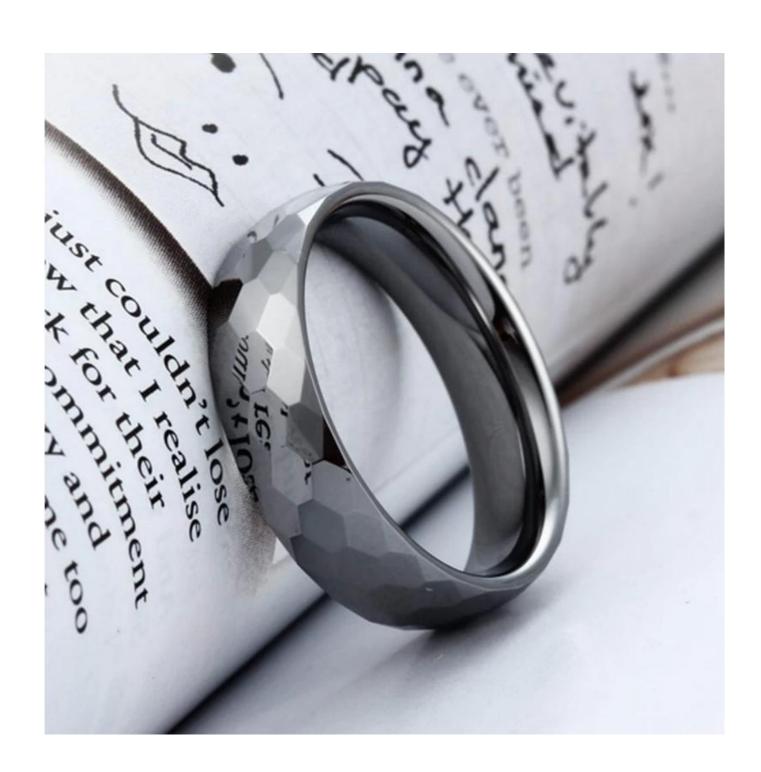

Item Number: PTR6010 Material: Tungsten Carbide

Width: 6mm

Thickness: 2.3-2.5mm

Size: Can make any size you need Finish: High Polished and Facet

Shape pattern: Domed Plating: No Plating

Inlay: No

Main Stone: No

We are an OEM <u>Tungsten Wedding Bands</u> factory. All details can modify according to customer's request.

We can make different finishes on tungsten rings, such as sandblasted tungsten carbide ring, cross satin brush tungsten carbide ring, high polished tungsten carbide ring, matte finish tungsten carbide ring, satin brush tungsten carbide ring, facet tungsten carbide ring, hammered tungsten carbide ring, wire brushed tungsten carbide ring etc.