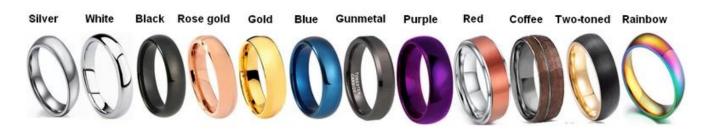

We can make different colors plating on tungsten rings, such as original silver tungsten carbide ring, white plating tungsten carbide ring, black plating tungsten carbide ring, rose gold plating tungsten carbide ring, blue plating tungsten carbide ring, gunmetal grey tungsten carbide ring, purple plating tungsten carbide ring, red plating tungsten carbide ring, coffee plating tungsten carbide ring,

rainbow plating tungsten carbide ring, two toned tungsten carbide ring etc.