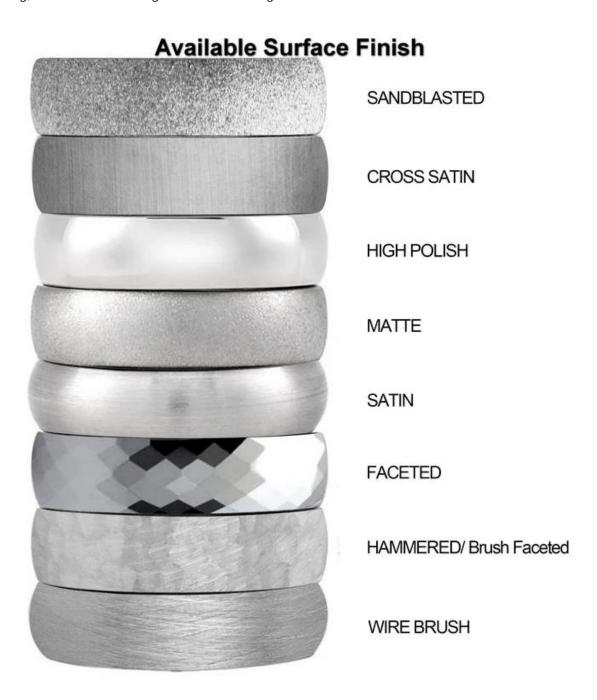

We are an OEM <u>Tungsten Wedding Bands</u> factory. All details can modify according to customer's request.

We can make different finishes on tungsten rings, such as sandblasted tungsten carbide ring, cross satin brush tungsten carbide ring, high polished tungsten carbide ring, matte finish tungsten carbide ring, satin brush tungsten carbide ring, facet tungsten carbide ring, hammered tungsten carbide ring, wire brushed tungsten carbide ring etc.