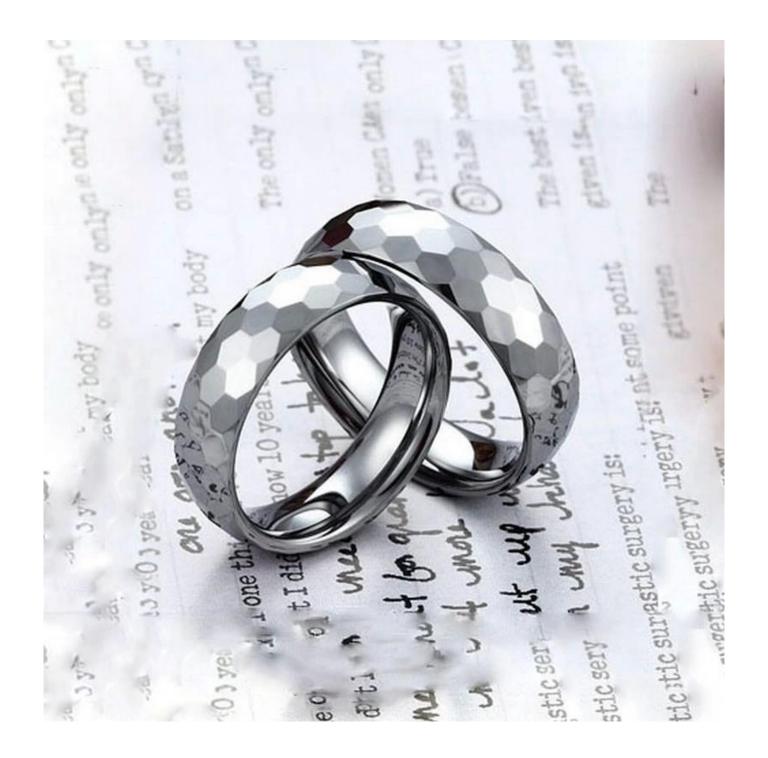

Item Number: PTR6010 Material: Tungsten Carbide

Width: 6mm

Thickness: 2.3-2.5mm

Size: Can make any size you need Finish: High Polished and Facet

Shape pattern: Domed Plating: No Plating

Inlay: No

Main Stone: No

We are an OEM <u>Tungsten Wedding Bands</u> factory. All details can modify according to customer's request.

We can make different finishes on tungsten rings, such as sandblasted tungsten carbide ring, cross satin brush tungsten carbide ring, high polished tungsten carbide ring, matte finish tungsten carbide ring, satin brush tungsten carbide ring, facet tungsten carbide ring, hammered tungsten carbide ring, wire brushed tungsten carbide ring etc.