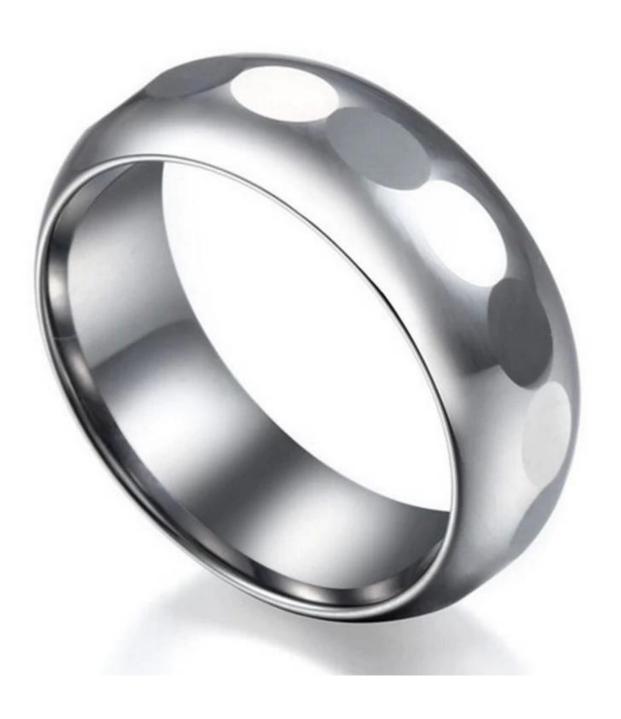

Item Number: PTR6003 Material: Tungsten Carbide

Width: 8mm

Thickness: 2.3-2.5mm

Size: Can make any size you need Finish: High Polished and Facet

Shape pattern: Domed Plating: No Plating

Inlay: No

Main Stone: No