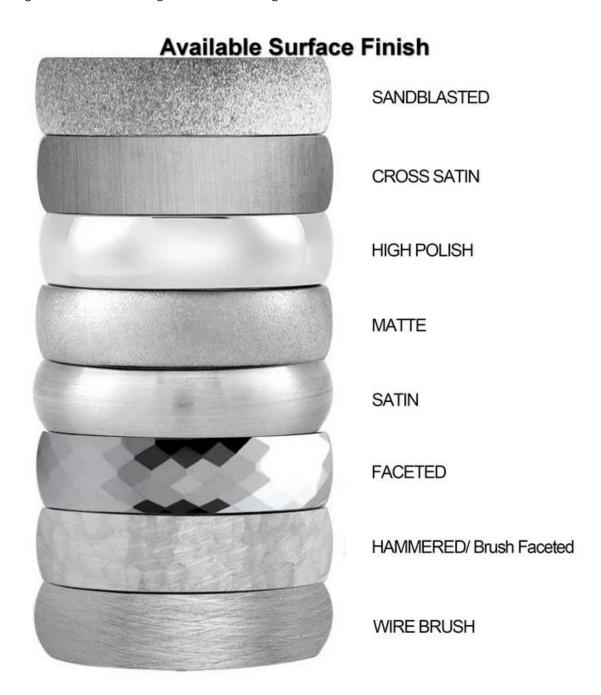

We are an OEM <u>Tungsten Wedding Bands</u> factory. All details can modify according to customer's request.

We can make different finishes on tungsten rings, such as sandblasted tungsten carbide ring, cross satin brush tungsten carbide ring, high polished tungsten carbide ring, matte finish tungsten carbide ring, satin brush tungsten carbide ring, facet tungsten carbide ring, hammered tungsten carbide ring, wire brushed tungsten carbide ring etc.