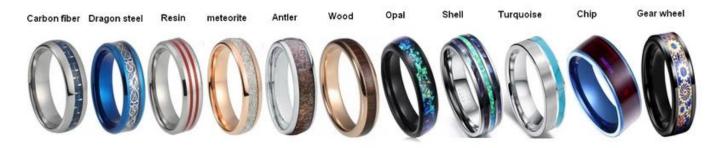

### **Available Colors**

We can inlay different materials on tungsten rings, such as **tungsten carbide ring with carbon fiber inlay**, tungsten carbide ring with dragon steel inlay, tungsten carbide ring with resin inlay, tungsten carbide ring with meteorite inlay, tungsten carbide ring with antler inlay, tungsten carbide ring with wood, tungsten carbide ring with opal, tungsten carbide ring with shell, tungsten carbide ring with turquoise inlay, tungsten carbide ring with chip inlay, tungsten carbide ring with gear wheel inlay etc.

## Available Inlay Material

For the tungsten wedding bands with opal inlay, the following colorcard is for your selection.