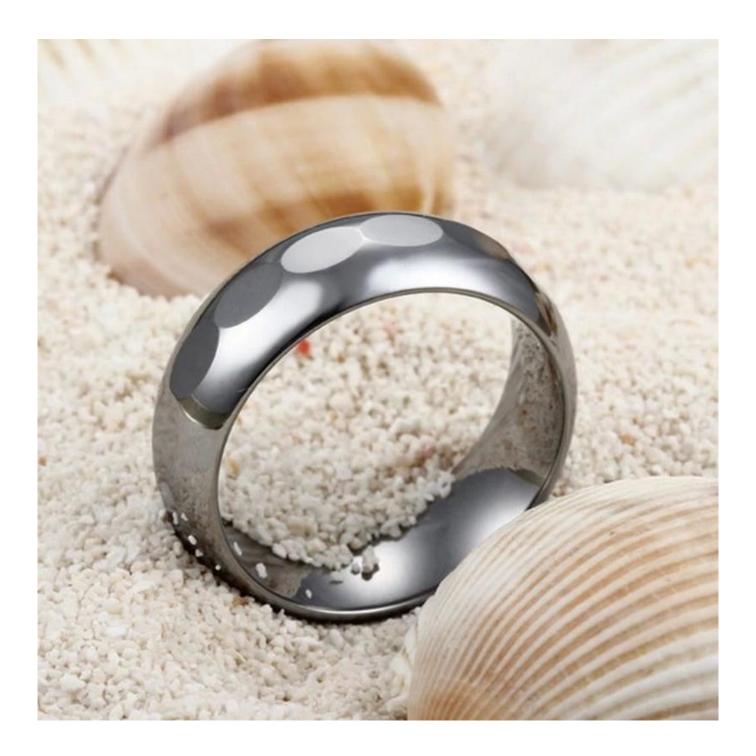

Item Number: PTR6003 Material: Tungsten Carbide

Width: 8mm

Thickness: 2.3-2.5mm

Size: Can make any size you need Finish: High Polished and Facet

Shape pattern: Domed Plating: No Plating

Inlay: No

Main Stone: No