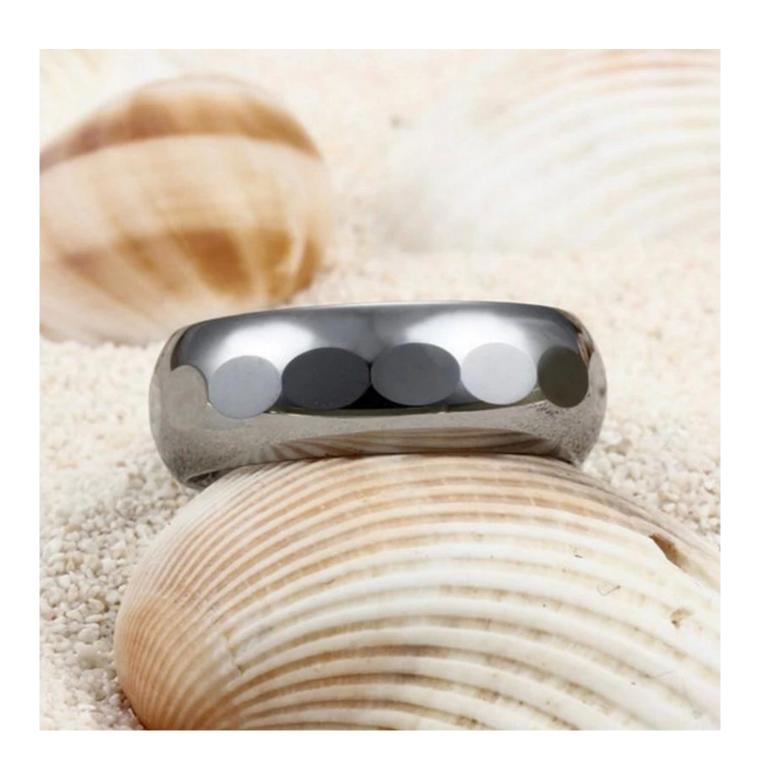

Item Number: PTR6003 Material: Tungsten Carbide

Width: 8mm

Thickness: 2.3-2.5mm

Size: Can make any size you need Finish: High Polished and Facet

Shape pattern: Domed Plating: No Plating

Inlay: No

Main Stone: No