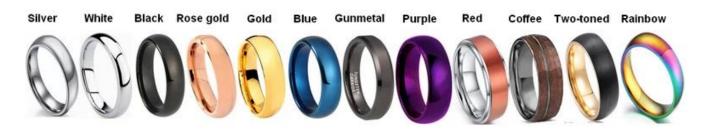

We can make different colors plating on tungsten rings, such as original silver tungsten carbide ring, white plating tungsten carbide ring, black plating tungsten carbide ring, rose gold plating tungsten carbide ring, blue plating tungsten carbide ring, gunmetal grey tungsten carbide ring, purple plating

tungsten carbide ring, red plating tungsten carbide ring, coffee plating tungsten carbide ring, rainbow plating tungsten carbide ring, two toned tungsten carbide ring etc.