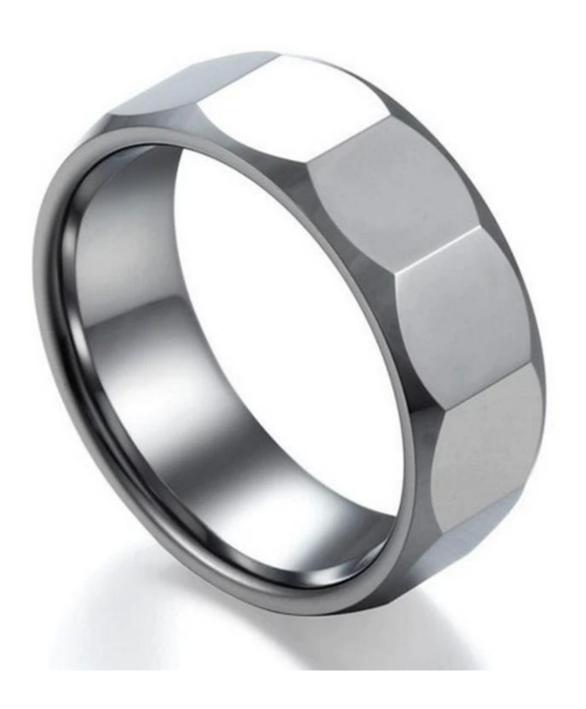

Item Number: PTR6007 Material: Tungsten Carbide

Width: 8mm

Thickness: 2.3-2.5mm

Size: Can make any size you need Finish: High Polished and Facet

Shape pattern: Domed Plating: No Plating

Inlay: No

Main Stone: No

We are an OEM <u>Tungsten Wedding Bands</u> factory. All details can modify according to customer's request.

We can make different finishes on tungsten rings, such as sandblasted tungsten carbide ring, cross satin brush tungsten carbide ring, high polished tungsten carbide ring, matte finish tungsten carbide ring, satin brush tungsten carbide ring, facet tungsten carbide ring, hammered tungsten carbide ring, wire brushed tungsten carbide ring etc.