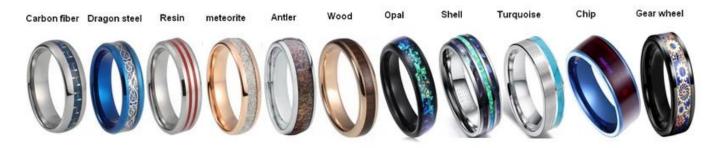

### **Available Colors**

We can inlay different materials on tungsten rings, such as **tungsten carbide ring with carbon fiber inlay**, tungsten carbide ring with dragon steel inlay, tungsten carbide ring with resin inlay, tungsten carbide ring with meteorite inlay, tungsten carbide ring with antler inlay, tungsten carbide ring with wood, tungsten carbide ring with opal, tungsten carbide ring with shell, tungsten carbide ring with turquoise inlay, tungsten carbide ring with chip inlay, tungsten carbide ring with gear wheel inlay etc.

## Available Inlay Material

For the tungsten wedding bands with opal inlay, the following colorcard is for your selection.