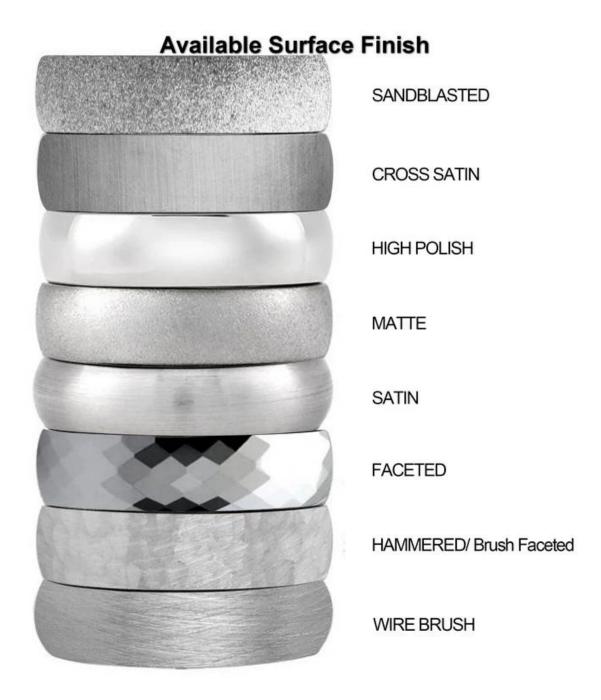

We are an OEM <u>Tungsten Wedding Bands</u> factory. All details can modify according to customer's request.

We can make different finishes on tungsten rings, such as sandblasted tungsten carbide ring, cross satin brush tungsten carbide ring, high polished tungsten carbide ring, matte finish tungsten carbide ring, satin brush tungsten carbide ring, facet tungsten carbide ring, hammered tungsten carbide ring, wire brushed tungsten carbide ring etc.