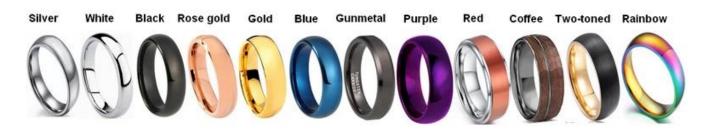

We can make different colors plating on tungsten rings, such as original silver tungsten carbide ring, white plating tungsten carbide ring, black plating tungsten carbide ring, rose gold plating tungsten carbide ring, blue plating tungsten carbide ring, gunmetal grey tungsten carbide ring, purple plating

tungsten carbide ring, red plating tungsten carbide ring, coffee plating tungsten carbide ring, rainbow plating tungsten carbide ring, two toned tungsten carbide ring etc.