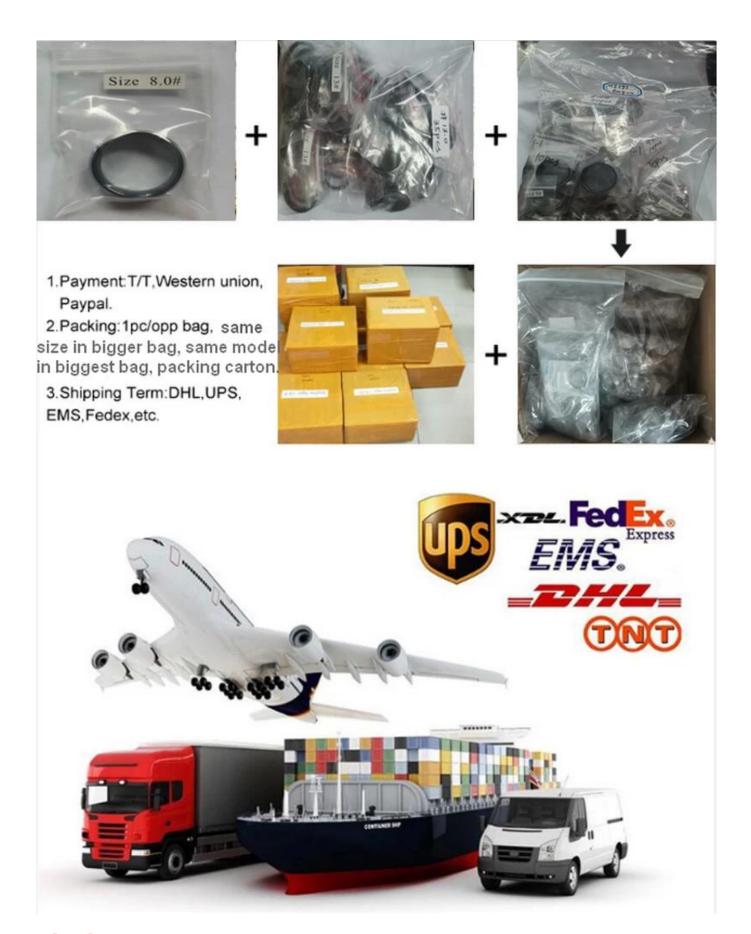

### **Packaging & Delivery**

Selling Units: Single item Single gross weight: 0.200 kg

Picture Example: