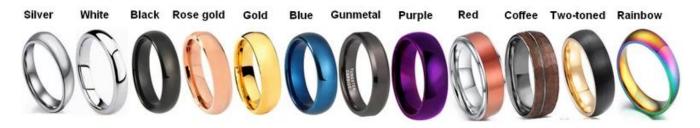

We can make different colors plating on tungsten rings, such as original silver tungsten carbide ring, white plating tungsten carbide ring, black plating tungsten carbide ring, rose gold plating tungsten carbide ring, blue plating tungsten carbide ring, gunmetal grey tungsten carbide ring, purple plating tungsten carbide ring, red plating tungsten carbide ring, coffee plating tungsten carbide ring,

rainbow plating tungsten carbide ring, two toned tungsten carbide ring etc.