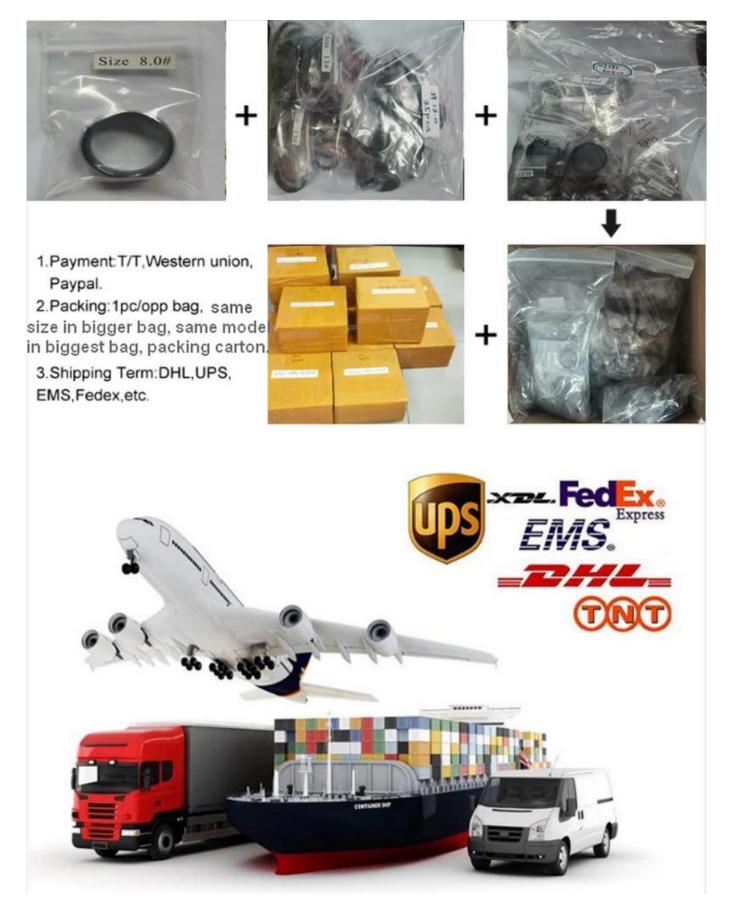

#### **Packaging & Delivery**

Selling Units: Single item Single gross weight: 0.200 kg Picture Example: