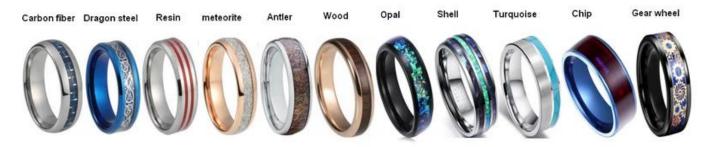

## **Available Colors**

We can inlay different materials on tungsten rings, such as **tungsten carbide ring with carbon fiber inlay**, tungsten carbide ring with dragon steel inlay, tungsten carbide ring with resin inlay, tungsten carbide ring with meteorite inlay, tungsten carbide ring with antler inlay, tungsten carbide ring with wood, tungsten carbide ring with opal, tungsten carbide ring with shell, tungsten carbide ring with turquoise inlay, tungsten carbide ring with chip inlay, tungsten carbide ring with gear wheel inlay etc.