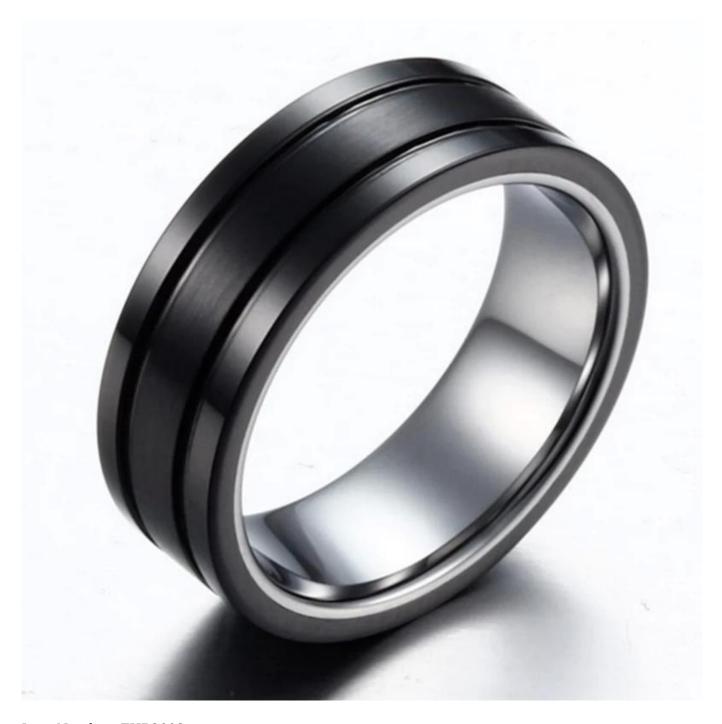

Item Number: ZHR2008 Material: Tungsten Carbide and Black Ceramic Width: 8mm Thickness: 2.3-2.5mm Size: Can make any size you need Finish: High Polished and Brushed Shape pattern: Flat Plating: No Plating Inlay: No Main Stone: No Design: Customized Styles MOQ: 10 pcs/size OEM/ODM: Warmly Welcomed Quality: High-grade Delivery Time: Within 2 days by stock, 20-30 working days by mass production Occasion: Anniversary, Engagement, Gift, Party, Wedding Small/Sample Order: Accept Small order and sample order