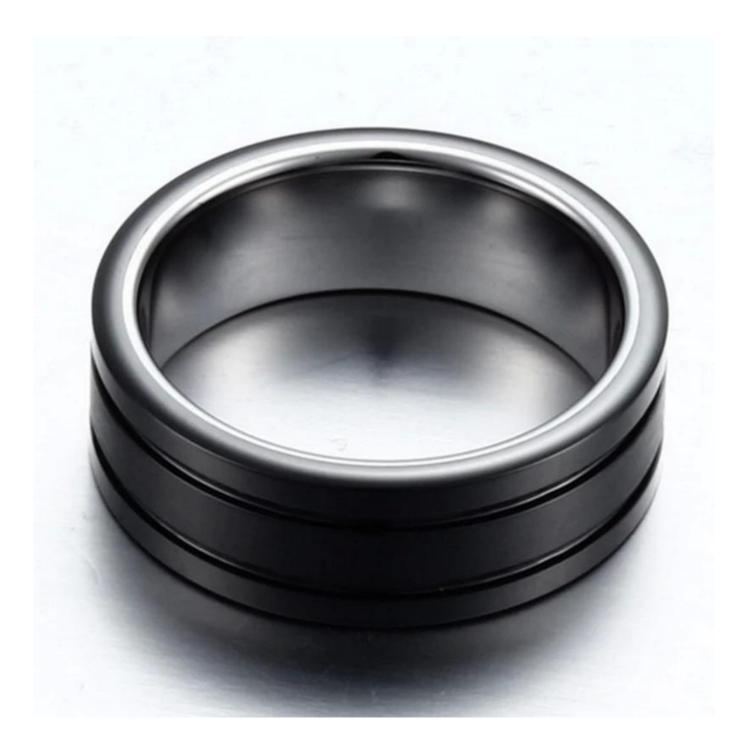

Item Number: ZHR2008 Material: Tungsten Carbide and Black Ceramic Width: 8mm Thickness: 2.3-2.5mm Size: Can make any size you need Finish: High Polished and Brushed Shape pattern: Flat Plating: No Plating Inlay: No Main Stone: No Design: Customized Styles MOQ: 10 pcs/size OEM/ODM: Warmly Welcomed Quality: High-grade Delivery Time: Within 2 days by stock, 20-30 working days by mass production Occasion: Anniversary, Engagement, Gift, Party, Wedding Small/Sample Order: Accept Small order and sample order