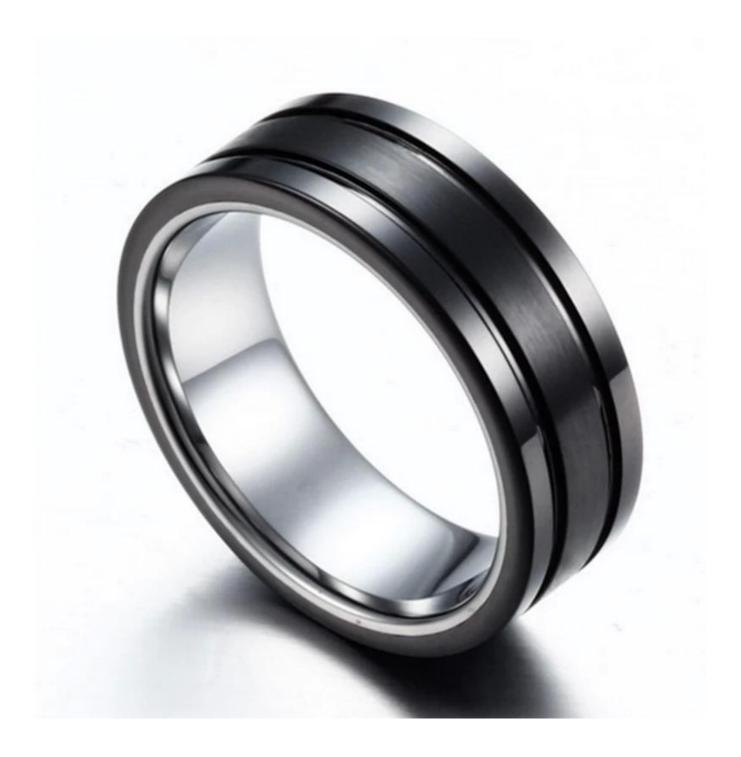

Item Number: ZHR2008 Material: Tungsten Carbide and Black Ceramic Width: 8mm Thickness: 2.3-2.5mm Size: Can make any size you need Finish: High Polished and Brushed Shape pattern: Flat Plating: No Plating Inlay: No Main Stone: No Design: Customized Styles MOQ: 10 pcs/size OEM/ODM: Warmly Welcomed Quality: High-grade Delivery Time: Within 2 days by stock, 20-30 working days by mass production Occasion: Anniversary, Engagement, Gift, Party, Wedding Small/Sample Order: Accept Small order and sample order