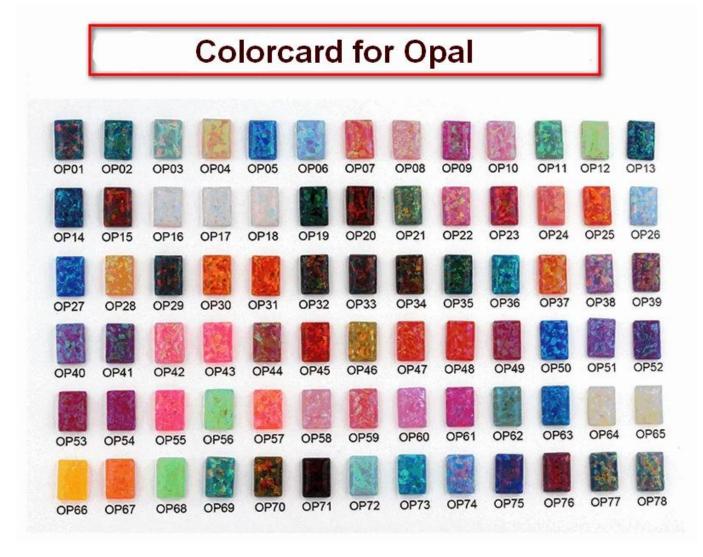

### Available Inlay Material

For the tungsten wedding bands with opal inlay, the following colorcard is for your selection.