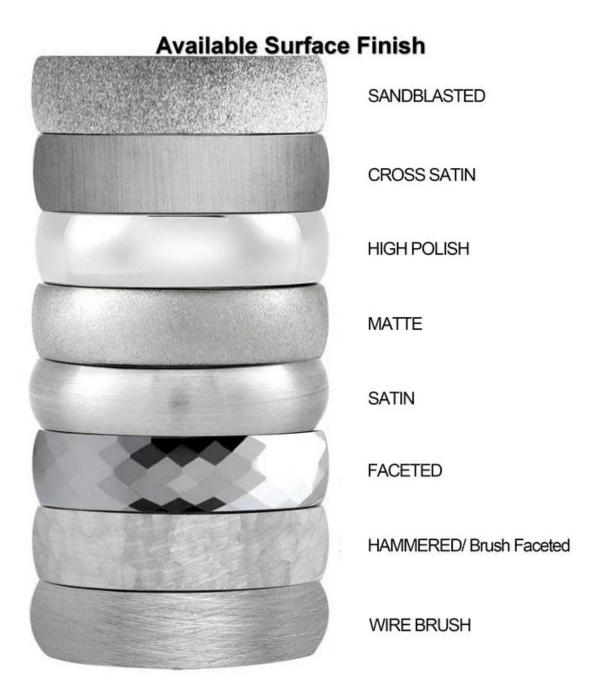

# We are an OEM <u>Tungsten and Ceramic Ring</u> factory. All details can modify according to customer's request.

We can make different finishes on tungsten rings, such as sandblasted tungsten carbide ring, cross satin brush tungsten carbide ring, high polished tungsten carbide ring, matte finish tungsten carbide ring, satin brush tungsten carbide ring, **facet tungsten carbide ring**, hammered tungsten carbide ring, wire brushed tungsten carbide ring etc.