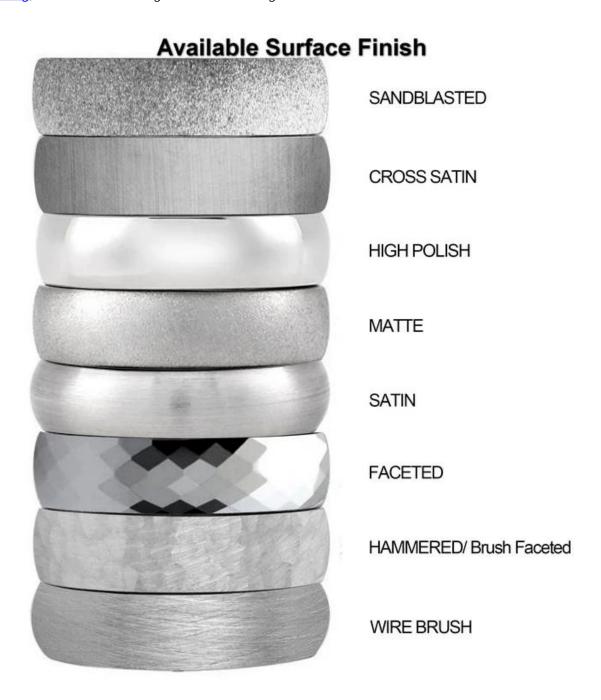

We are an OEM mens wedding bands factory. All details can modify according to customer's request.

We can make different finishes on tungsten rings, such as sandblasted tungsten carbide ring, cross satin brush tungsten carbide ring, high polished tungsten carbide ring, matte finish tungsten carbide ring, satin brush tungsten carbide ring, **facet tungsten carbide ring**, <u>hammered tungsten carbide ring</u>, wire brushed tungsten carbide ring etc.