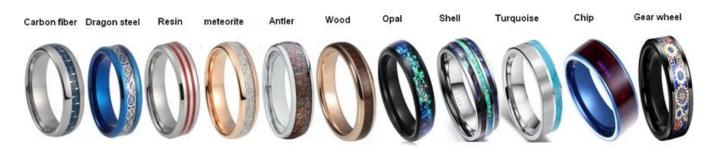

### **Available Colors**

We can inlay different materials on tungsten rings, such as **tungsten carbide ring with carbon fiber inlay**, tungsten carbide ring with dragon steel inlay, tungsten carbide ring with resin inlay, tungsten carbide ring with meteorite inlay, tungsten carbide ring with antler inlay, tungsten carbide ring with wood, tungsten carbide ring with opal, tungsten carbide ring with shell, tungsten carbide ring with turquoise inlay, tungsten carbide ring with chip inlay, tungsten carbide ring with gear wheel inlay etc.

## Available Inlay Material

For the tungsten wedding bands with opal inlay, the following colorcard is for your selection.