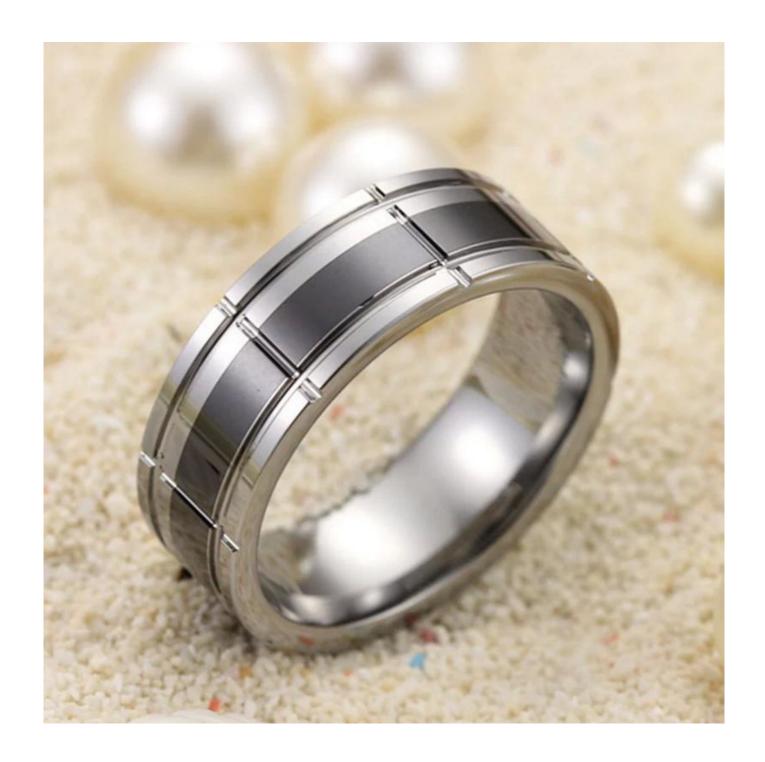

Item Number: ZHR2002

Material: Tungsten Carbide and Black Ceramic

Width: 8mm

Thickness: 2.3-2.5mm

Size: Can make any size you need

Finish: High Polished Shape pattern: Flat Plating: No Plating

Inlay: No

Main Stone: No