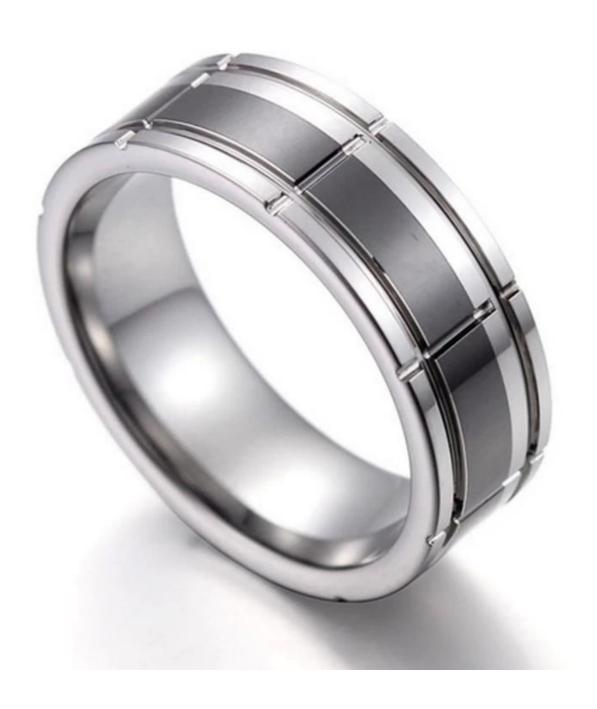

Item Number: ZHR2002

Material: Tungsten Carbide and Black Ceramic

Width: 8mm

Thickness: 2.3-2.5mm

Size: Can make any size you need

Finish: High Polished Shape pattern: Flat Plating: No Plating

Inlay: No

Main Stone: No