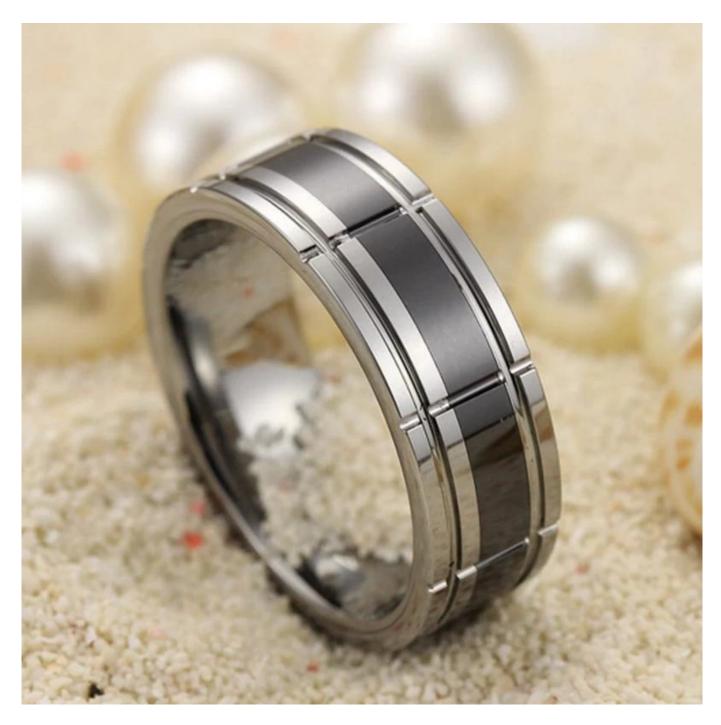

Item Number: ZHR2002

Material: Tungsten Carbide and Black Ceramic

Width: 8mm

Thickness: 2.3-2.5mm

Size: Can make any size you need

Finish: High Polished Shape pattern: Flat Plating: No Plating

Inlay: No

Main Stone: No