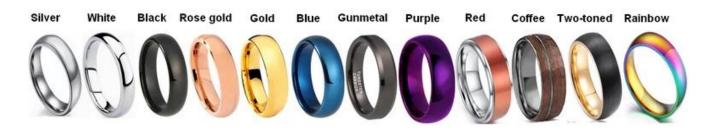

We can make different colors plating on tungsten rings, such as original silver tungsten carbide ring, white plating tungsten carbide ring, black plating tungsten carbide ring, rose gold plating tungsten carbide ring, blue plating tungsten carbide ring, gunmetal grey tungsten carbide ring, purple plating tungsten carbide ring, red plating tungsten carbide ring, coffee plating tungsten carbide ring,

rainbow plating tungsten carbide ring, two toned tungsten carbide ring etc.