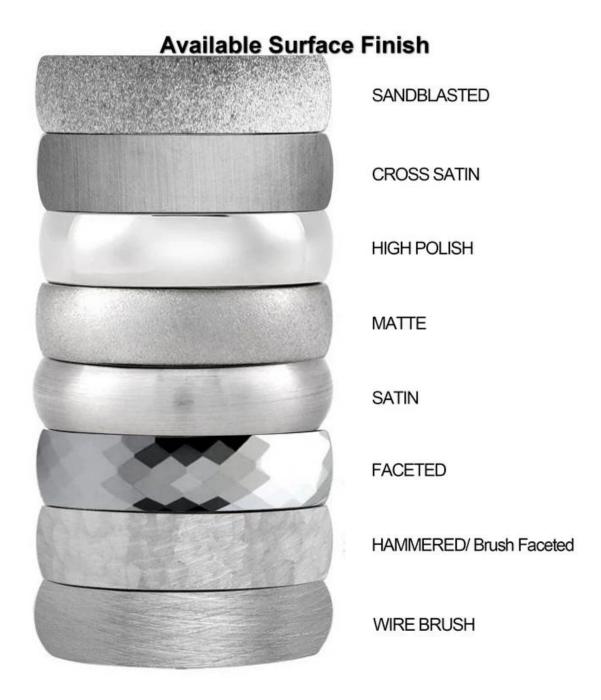

We are an OEM <u>Tungsten and Ceramic Ring</u> factory. All details can modify according to customer's request.

We can make different finishes on tungsten rings, such as sandblasted tungsten carbide ring, cross satin brush tungsten carbide ring, high polished tungsten carbide ring, matte finish tungsten carbide ring, satin brush tungsten carbide ring, **facet tungsten carbide ring**, hammered tungsten carbide ring, wire brushed tungsten carbide ring etc.