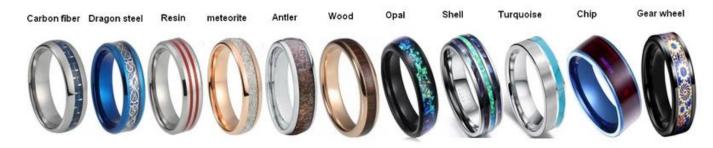

### **Available Colors**

We can inlay different materials on tungsten rings, such as **tungsten carbide ring with carbon fiber inlay**, tungsten carbide ring with dragon steel inlay, tungsten carbide ring with resin inlay, tungsten carbide ring with meteorite inlay, tungsten carbide ring with antler inlay, tungsten carbide ring with wood, tungsten carbide ring with opal, tungsten carbide ring with shell, tungsten carbide ring with turquoise inlay, tungsten carbide ring with chip inlay, tungsten carbide ring with gear wheel inlay etc.