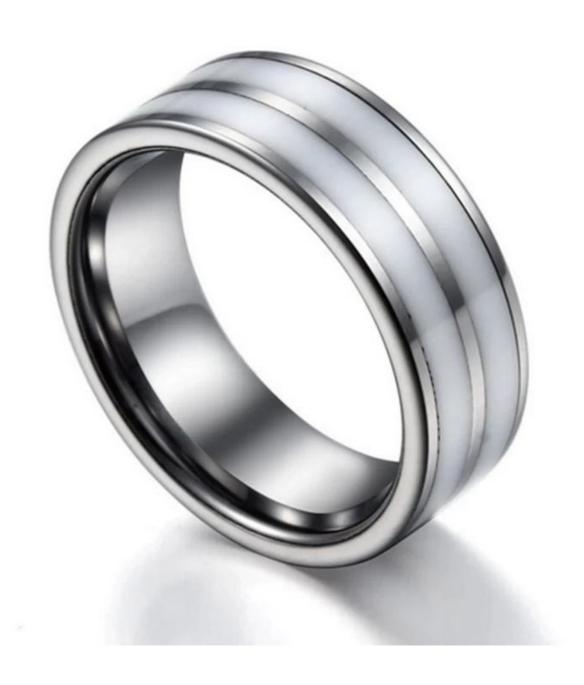

Item Number: ZHR2009

Material: Tungsten Carbide and White Ceramic

Width: 8mm

Thickness: 2.3-2.5mm

Size: Can make any size you need

Finish: High Polished Shape pattern: Flat Plating: No Plating

Inlay: No

Main Stone: No