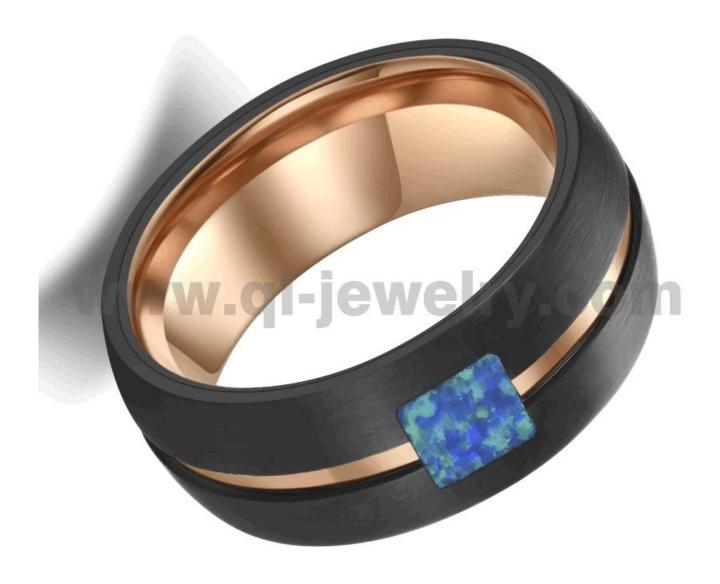

Item Number: OPR0025 Material: Tungsten

Width: 8mm

Thickness: 2.3-2.5mm

Size: Can make any size you need Finish: Polished Shiny & Brushed

Shape pattern: Domed

Plating: Black and Rose Gold Plating

Inlay: Opal Main Stone: No

### Available Colors

We can inlay different materials on tungsten rings, such as tungsten carbide ring with carbon fiber inlay, tungsten carbide ring with dragon steel inlay, tungsten carbide ring with resin inlay, tungsten carbide ring with meteorite inlay, tungsten carbide ring with antler inlay, tungsten carbide ring with wood, tungsten carbide ring with opal, tungsten carbide ring with shell, tungsten carbide ring with turquoise inlay, tungsten carbide ring with chip inlay, tungsten carbide ring with gear wheel inlay, tungsten carbide ring with Danosaur Bone etc.

### Available Inlay Material

For the tungsten wedding bands with opal inlay, the following colorcard is for your selection.