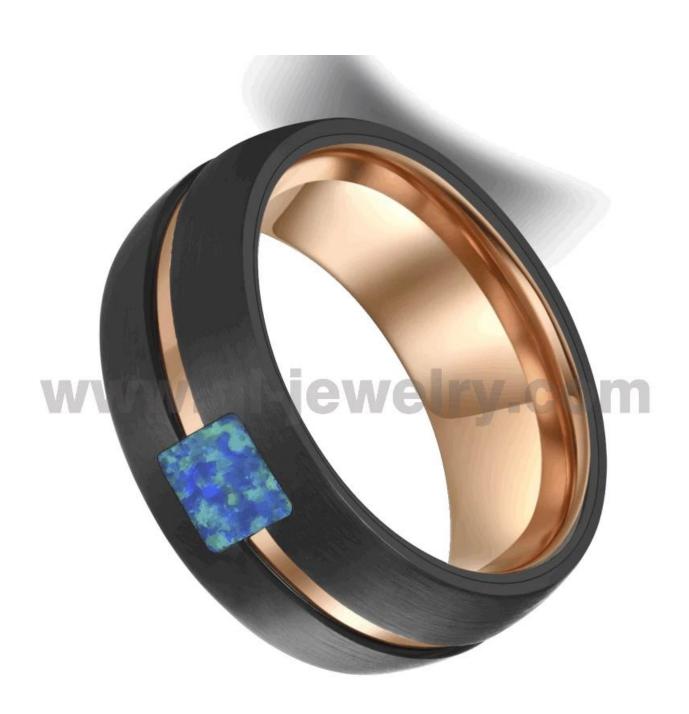

Item Number: OPR0025 Material: Tungsten

Width: 8mm

Thickness: 2.3-2.5mm

Size: Can make any size you need Finish: Polished Shiny & Brushed

Shape pattern: Domed

Plating: Black and Rose Gold Plating

Inlay: Opal Main Stone: No

### Available Colors

We can inlay different materials on tungsten rings, such as tungsten carbide ring with carbon fiber inlay, tungsten carbide ring with dragon steel inlay, tungsten carbide ring with resin inlay, tungsten carbide ring with meteorite inlay, tungsten carbide ring with antler inlay, tungsten carbide ring with wood, tungsten carbide ring with opal, tungsten carbide ring with shell, tungsten carbide ring with turquoise inlay, tungsten carbide ring with chip inlay, tungsten carbide ring with gear wheel inlay, tungsten carbide ring with Danosaur Bone etc.

### Available Inlay Material

For the tungsten wedding bands with opal inlay, the following colorcard is for your selection.