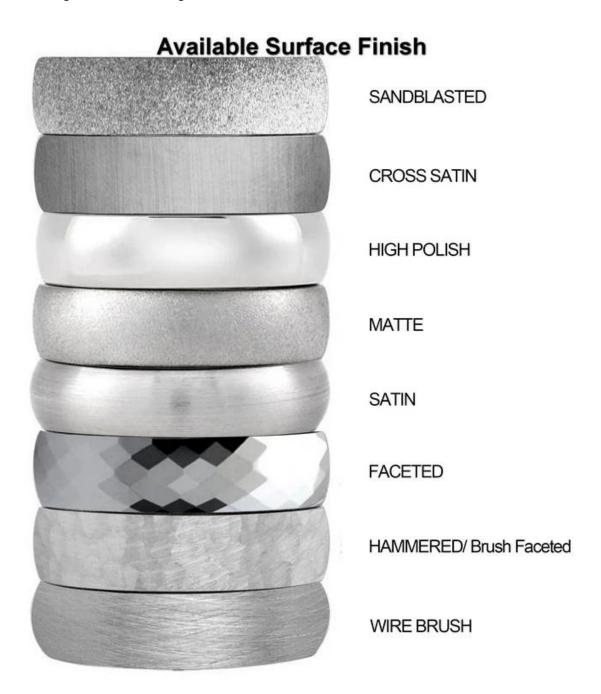

# We are an OEM <u>Two Toned Tungsten Carbide Ring</u> factory. All details can modify according to customer's request.

We can make different finishes on tungsten rings, such as sandblasted tungsten carbide ring, cross satin brush tungsten carbide ring, high polished tungsten carbide ring, matte finish tungsten carbide ring, satin brush tungsten carbide ring, facet tungsten carbide ring, hammered tungsten carbide ring, wire brushed tungsten carbide ring etc.