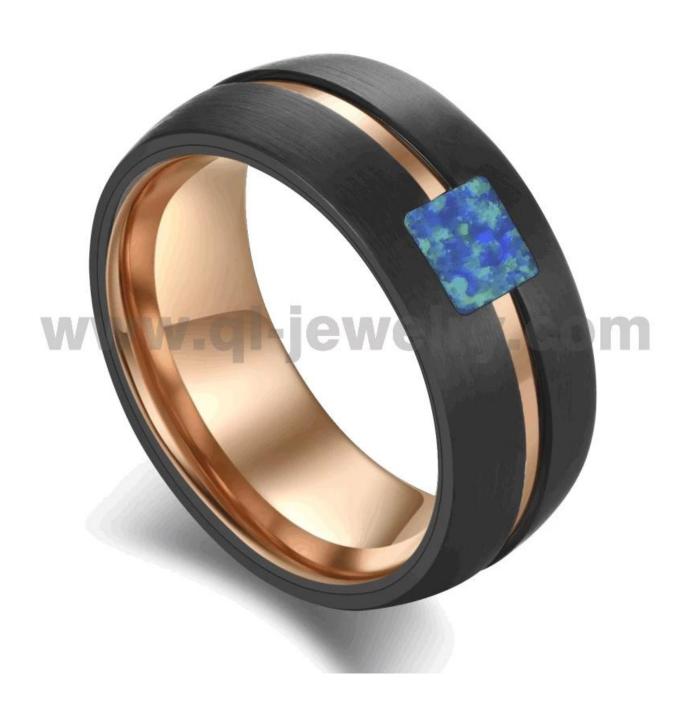

Item Number: OPR0025 Material: Tungsten

Width: 8mm

Thickness: 2.3-2.5mm

Size: Can make any size you need Finish: Polished Shiny & Brushed

Shape pattern: Domed

Plating: Black and Rose Gold Plating

Inlay: Opal Main Stone: No

### Available Colors

We can inlay different materials on tungsten rings, such as tungsten carbide ring with carbon fiber inlay, tungsten carbide ring with dragon steel inlay, tungsten carbide ring with resin inlay, tungsten carbide ring with meteorite inlay, tungsten carbide ring with antler inlay, tungsten carbide ring with wood, tungsten carbide ring with opal, tungsten carbide ring with shell, tungsten carbide ring with turquoise inlay, tungsten carbide ring with chip inlay, tungsten carbide ring with gear wheel inlay, tungsten carbide ring with Danosaur Bone etc.

### Available Inlay Material

For the tungsten wedding bands with opal inlay, the following colorcard is for your selection.