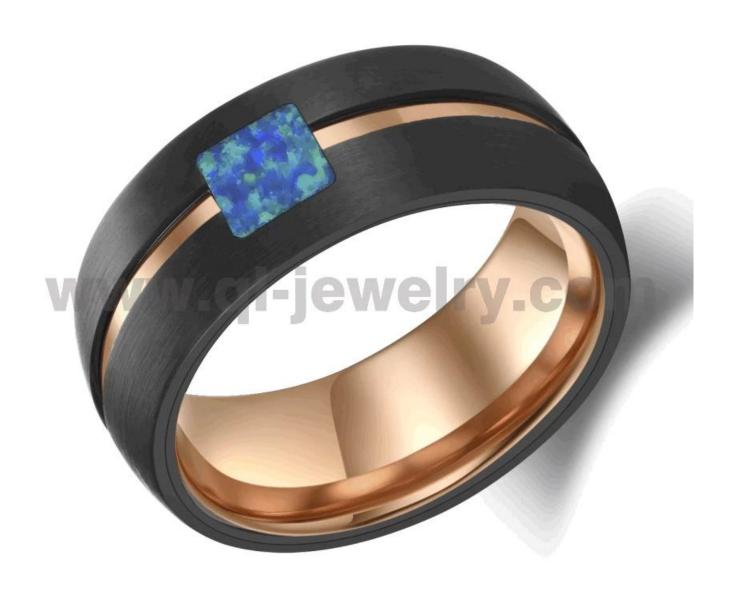

Item Number: OPR0025 Material: Tungsten

Width: 8mm

Thickness: 2.3-2.5mm

Size: Can make any size you need Finish: Polished Shiny & Brushed

Shape pattern: Domed

Plating: Black and Rose Gold Plating

Inlay: Opal Main Stone: No

### Available Colors

We can inlay different materials on tungsten rings, such as tungsten carbide ring with carbon fiber inlay, tungsten carbide ring with dragon steel inlay, tungsten carbide ring with resin inlay, tungsten carbide ring with meteorite inlay, tungsten carbide ring with antler inlay, tungsten carbide ring with wood, tungsten carbide ring with opal, tungsten carbide ring with shell, tungsten carbide ring with turquoise inlay, tungsten carbide ring with chip inlay, tungsten carbide ring with gear wheel inlay, tungsten carbide ring with Danosaur Bone etc.

### Available Inlay Material

For the tungsten wedding bands with opal inlay, the following colorcard is for your selection.