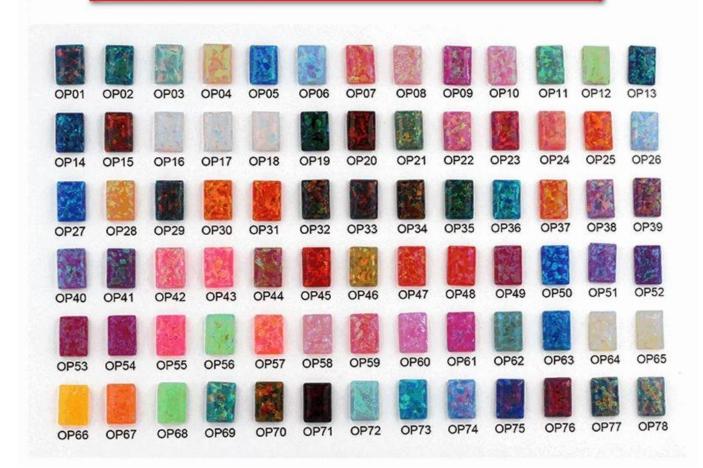

### Available Inlay Material

For the tungsten wedding bands with opal inlay, the following colorcard is for your selection.

## **Colorcard for Opal**