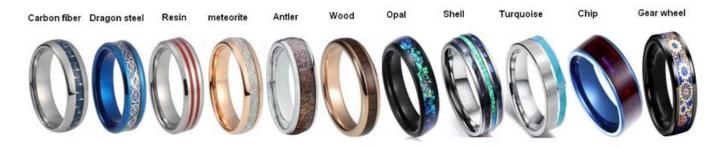

### Available Colors

We can inlay different materials on tungsten rings, such as tungsten carbide ring with carbon fiber inlay, tungsten carbide ring with dragon steel inlay, tungsten carbide ring with resin inlay, tungsten carbide ring with meteorite inlay, tungsten carbide ring with antler inlay, tungsten carbide ring with wood, tungsten carbide ring with opal, tungsten carbide ring with shell, tungsten carbide ring with turquoise inlay, tungsten carbide ring with chip inlay, tungsten carbide ring with gear wheel inlay, tungsten carbide ring with Danosaur Bone etc.