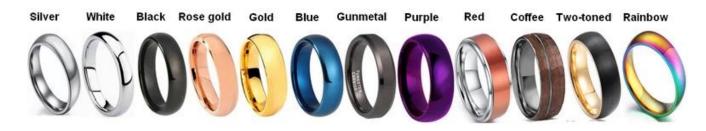

We can make different colors plating on tungsten rings, such as original silver tungsten carbide ring, white plating tungsten carbide ring, black plating tungsten carbide ring, rose gold plating tungsten

carbide ring, blue plating tungsten carbide ring, gunmetal grey tungsten carbide ring, purple plating tungsten carbide ring, red plating tungsten carbide ring, coffee plating tungsten carbide ring, rainbow plating tungsten carbide ring, two toned tungsten carbide ring etc.

### Available Colors

We can inlay different materials on tungsten rings, such as tungsten carbide ring with carbon fiber inlay, tungsten carbide ring with dragon steel inlay, tungsten carbide ring with resin inlay, tungsten carbide ring with meteorite inlay, tungsten carbide ring with antler inlay, tungsten carbide ring with wood, tungsten carbide ring with opal, tungsten carbide ring with shell, tungsten carbide ring with turquoise inlay, tungsten carbide ring with chip inlay, tungsten carbide ring with gear wheel inlay, tungsten carbide ring with Danosaur Bone etc.