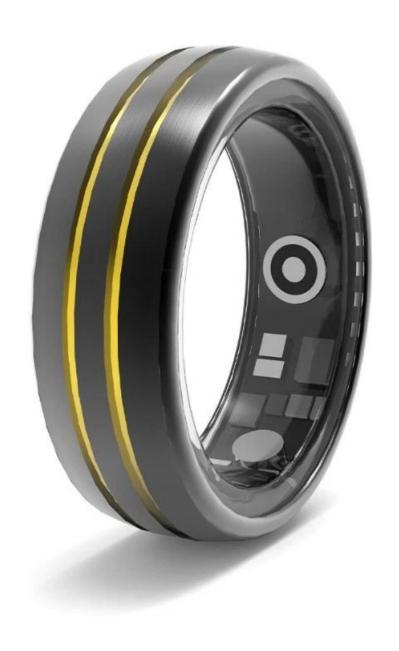

# **Color number display**

Silver

Black

Gold

Item Number: SMT103B Material: Tungsten

Width: 8mm

Thickness: 2.3-2.5mm

Size: Can make any size you need

Finish: All Polished

Shape pattern: Domed & Brushed Plating:Black and Gold Plating

Inlay: Resin Main Stone: No

Gender: Men's, Unisex, Women's Logo: Free Customer's Logo Engraved

Design: Customized Styles

MOQ: 20pcs/size