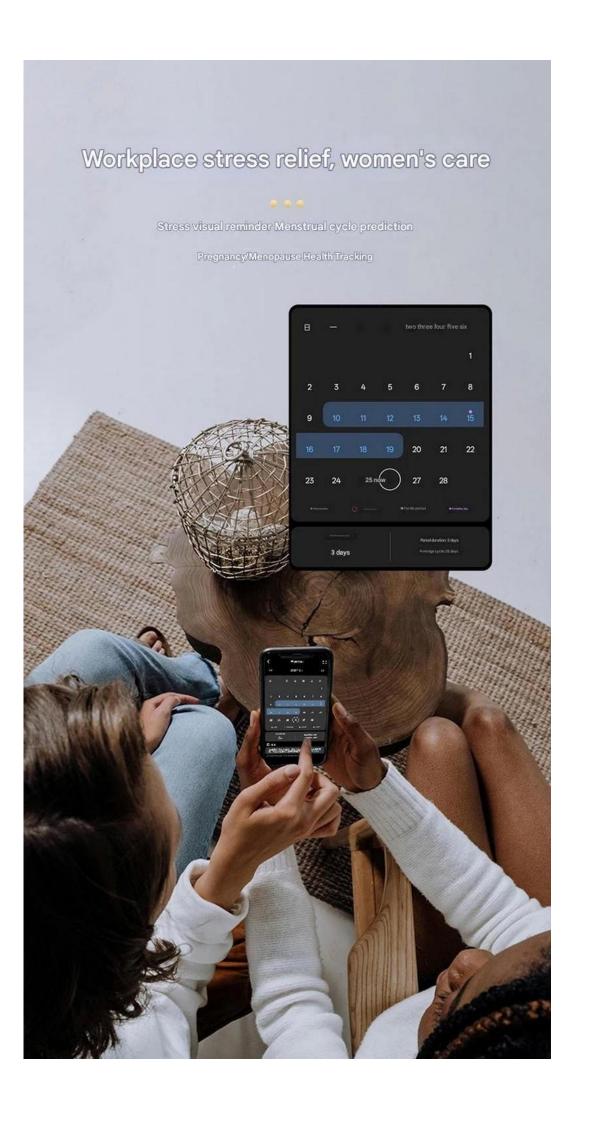

Choose our smart ring for a blend of tech and style, and embrace a new way of life.

Multi-dimensional analysis of sleep quality and intelligent identification of sleep structure

Adjust sleep time promptly