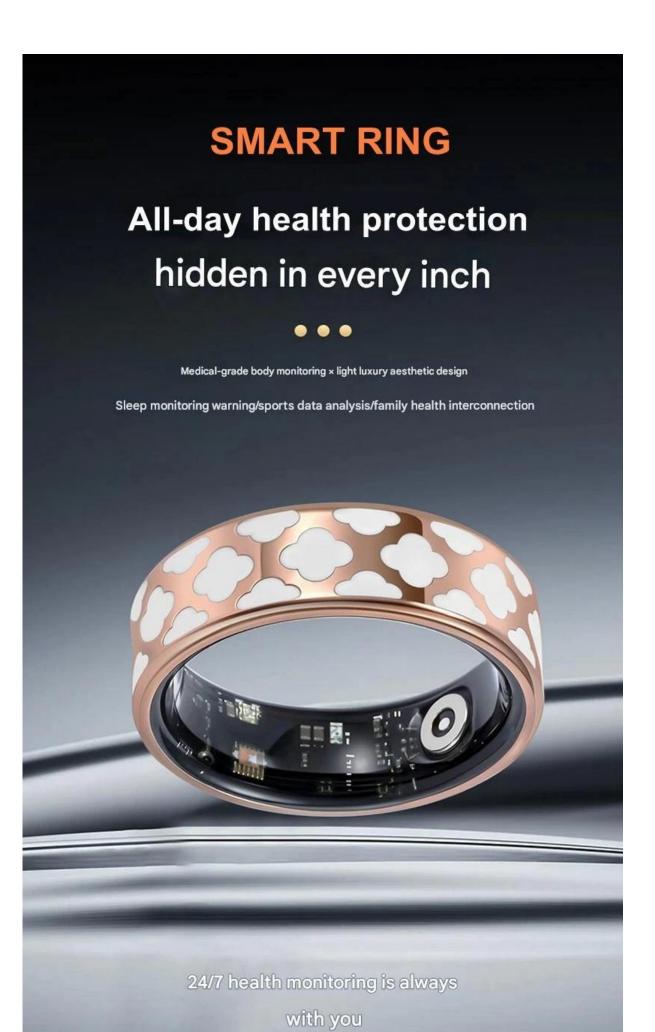

Connection method: Low power Bluetooth 5.0

Software program updatability: Updates through software applications

Software compatibility: App store, Google Play

Waterproof level: IPX8

In the fast - paced tech era, smart wearables are everywhere. Now, the **smart ring** emerges, blending technology and style to lead a new lifestyle trend.

Compact Body, Mighty Functions

Despite its small size, the smart ring packs a punch. Equipped with advanced sensors, it monitors vital health metrics like heart rate, sleep quality, step count, body temperature, and stress levels in real - time. All data syncs wirelessly to your phone, helping you manage your well - being. During workouts, it offers instant exercise advice, and at night, it analyzes your sleep for better rest.

Beyond health tracking, it provides an innovative interactive experience. Thanks to built - in accelerometers and gyroscopes, it recognizes your gestures. Shake to play music, tap to answer calls, or use unique gestures to control smart home devices. This touch - free control makes daily life more convenient.

#### Why Our Smart Ring Stands Out

Powerful and Customizable: Our ring goes beyond basics. It offers personalized modules for fitness, smart home management, etc. With medical - grade algorithms, health data is highly accurate, even alerting to potential issues like sleep apnea.