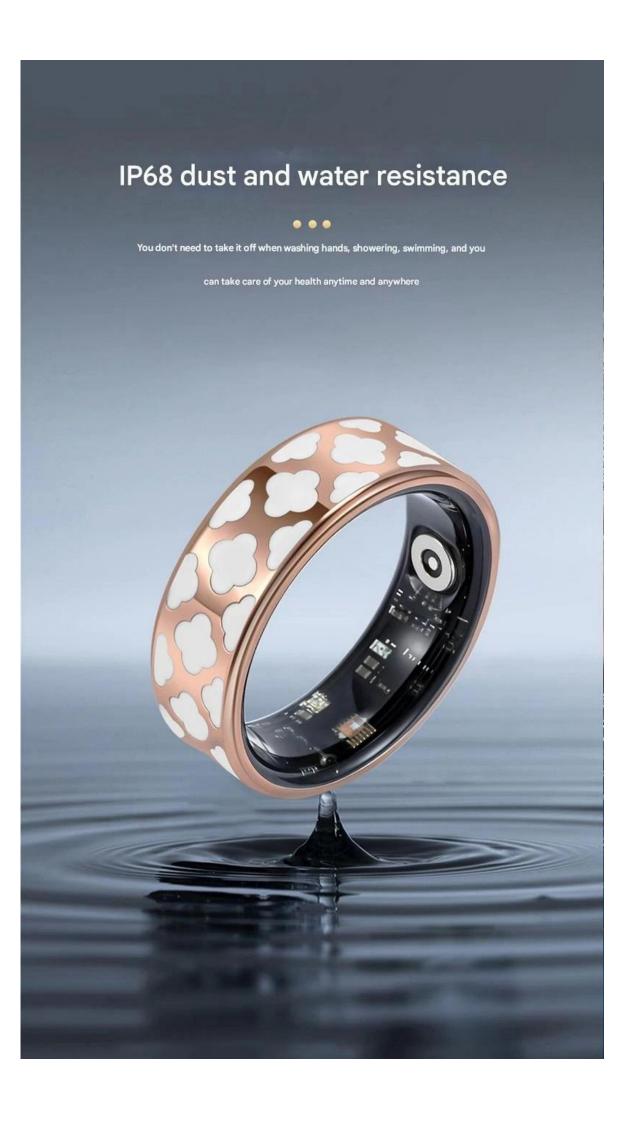

Connection method: Low power Bluetooth 5.0

Software program updatability: Updates through software applications

Software compatibility: App store, Google Play

Waterproof level: IPX8

In the fast - paced tech era, smart wearables are everywhere. Now, the **smart ring** emerges, blending technology and style to lead a new lifestyle trend.