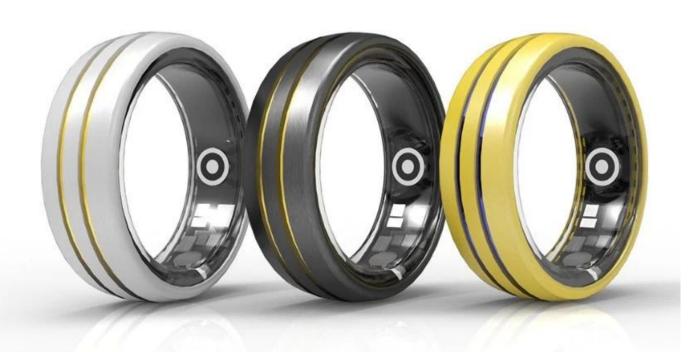

# **Color number display**

Silver

Black

Gold

Item Number: SMT103B Material: Tungsten

Width: 8mm

Thickness: 2.3-2.5mm

Size: Can make any size you need

#### Customized color:

All products can be customized in color.