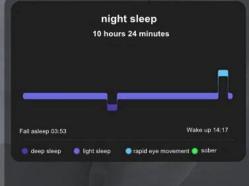

Compact Body, Mighty Functions

Despite its small size, the smart ring packs a punch. Equipped with advanced sensors, it monitors vital health metrics like heart rate, sleep quality, step count, body temperature, and stress levels in real - time. All data syncs wirelessly to your phone, helping you manage your well - being. During workouts, it offers instant exercise advice, and at night, it analyzes your sleep for better rest.

Choose our smart ring for a blend of tech and style, and embrace a new way of life.

Multi-dimensional analysis of sleep quality and intelligent identification of sleep structure

Adjust sleep time promptly