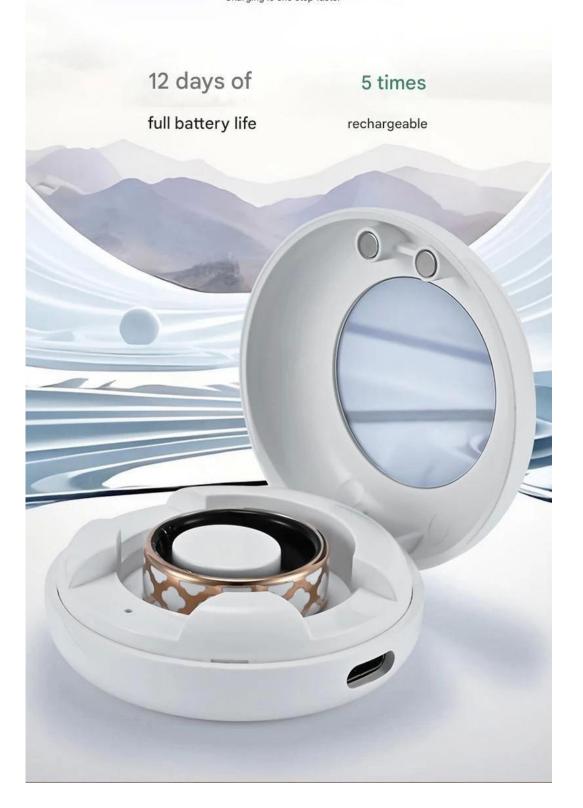

# Wireless charging station allows you to fully charge your phone anytime, anywhere

Type-C wireless charging case The ring and the case are automatically attached

Charging is one step faster