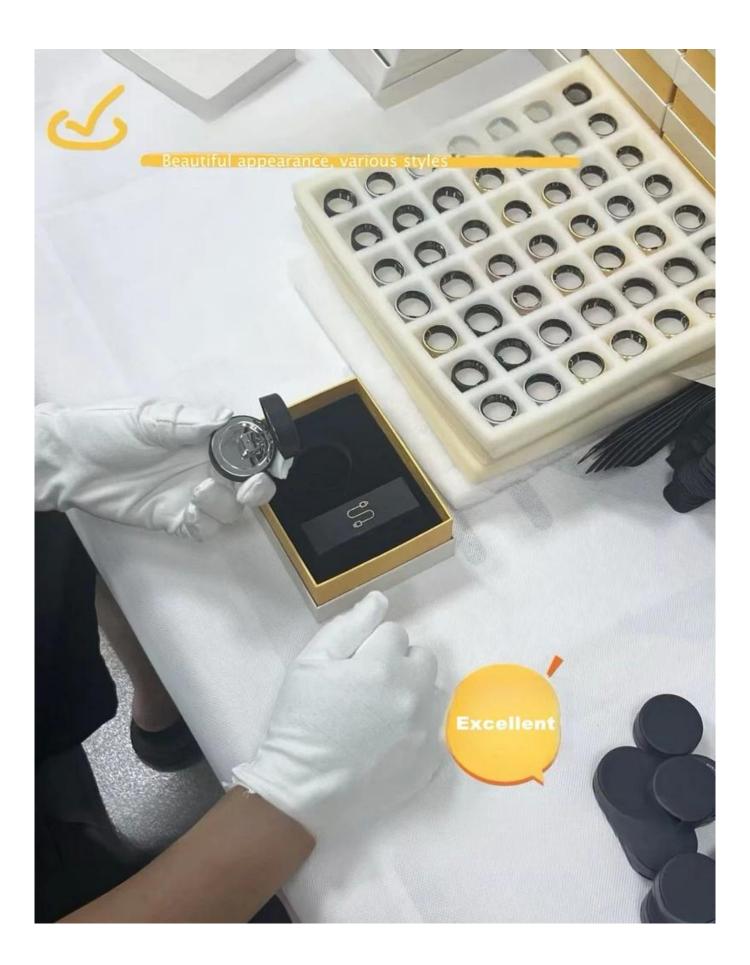

Fashion - Forward Design: We know it's both tech and accessory. Made of top - quality materials with fine craftsmanship, it comes in modern and retro styles, suiting all tastes.

Comfortable Wear: Ergonomically designed, it fits fingers perfectly. You can wear it all day without discomfort.

## Customize your ring

#### Customized color:

All products can be customized in color.