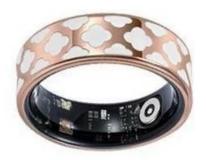

# **Color number display**

Silver

Black

Gold

Item Number: SMT103B Material: Tungsten

Width: 8mm

Thickness: 2.3-2.5mm

Size: Can make any size you need

#### Customized color:

All products can be customized in color.

#### Customized material:

Ceramic

Tungsten

Titanium

Black Carbon Fiber

Black Titanium

Black Zirconium

Currently, we can accept customized smart rings from customers in the following materials: