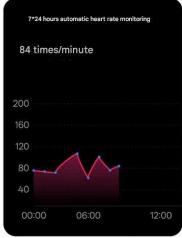

Compact Body, Mighty Functions

Despite its small size, the smart ring packs a punch. Equipped with advanced sensors, it monitors vital health metrics like heart rate, sleep quality, step count, body temperature, and stress levels in real - time. All data syncs wirelessly to your phone, helping you manage your well - being. During workouts, it offers instant exercise advice, and at night, it analyzes your sleep for better rest.