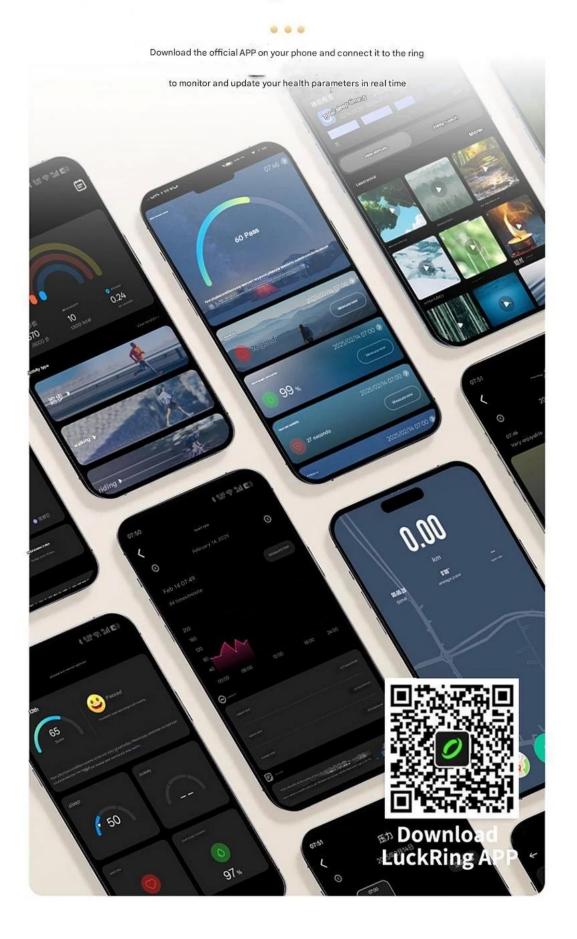

ery step from raw material sourcing to final product testing. Only top - tier products reach the market.

Expert R & D Team: Our team of pros is constantly innovating. They've solved tough tech problems like battery life and sensor accuracy, making our smart ring a cut above the rest.

Choose our smart ring for a blend of tech and style, and embrace a new way of life.



















Multi-dimensional analysis of sleep quality and intelligent identification of sleep structure

Adjust sleep time promptly







## All-round sports personal trainer

Automatically identify sports modes and accurately record sports data



# No-sense wearing, light luxury fashion

3.7g ultra-light titanium steel material IP68

waterproof stylish ring face + slim ring



# View monitoring data in real time



# Wireless charging station allows you to fully charge your phone anytime, anywhere

Type-C wireless charging case The ring and the case are automatically attached

Charging is one step faster









#### Let us care for the health of

### those around you together with you



Send to your lover



Send to friends



Send to parents



## **Product parameters**













size No. 7~13

battery capacity 18mAh

Waterproof level IP68

Standby time 6~8 days

Bluetooth version 5.2

Charging method Charging compartment/charging cable

Charging time 1 hour

Material titanium steel

width 8mm

weight About 3.7g

## Customize your ring

#### Customized color:











All products can be customized in color.

#### Customized material:



Ceramic



Tungsten



Titanium



Black Carbon Fibe