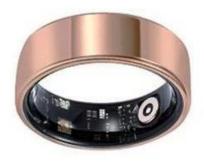

# **Color number display**

Silver

Black

Gold

Item Number: SMT103B Material: Tungsten

Width: 8mm

Thickness: 2.3-2.5mm

Size: Can make any size you need

#### Customized color:

All products can be customized in color.

#### Customized material:

Ceramic

Tungsten

Titanium

Black Carbon Fiber

Black Titanium

Black Zirconium

Currently, we can accept customized smart rings from customers in the following materials: