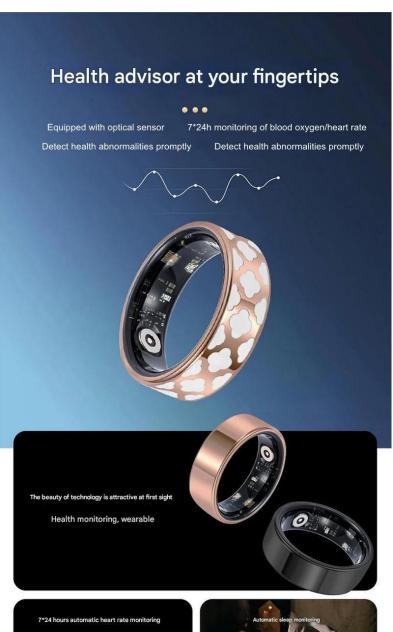

Compact Body, Mighty Functions

Despite its small size, the smart ring packs a punch. Equipped with advanced sensors, it monitors vital health metrics like heart rate, sleep quality, step count, body temperature, and stress levels in real - time. All data syncs wirelessly to your phone, helping you manage your well - being. During workouts, it offers instant exercise advice, and at night, it analyzes your sleep for better rest.

Beyond health tracking, it provides an innovative interactive experience. Thanks to built - in accelerometers and gyroscopes, it recognizes your gestures. Shake to play music, tap to answer calls, or use unique gestures to control smart home devices. This touch - free control makes daily life more convenient.

#### Why Our Smart Ring Stands Out

Powerful and Customizable: Our ring goes beyond basics. It offers personalized modules for fitness, smart home management, etc. With medical - grade algorithms, health data is highly accurate, even alerting to potential issues like sleep apnea.