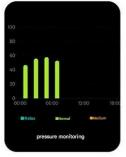

Compact Body, Mighty Functions

Despite its small size, the smart ring packs a punch. Equipped with advanced sensors, it monitors vital health metrics like heart rate, sleep quality, step count, body temperature, and stress levels in real - time. All data syncs wirelessly to your phone, helping you manage your well - being. During workouts, it offers instant exercise advice, and at night, it analyzes your sleep for better rest.