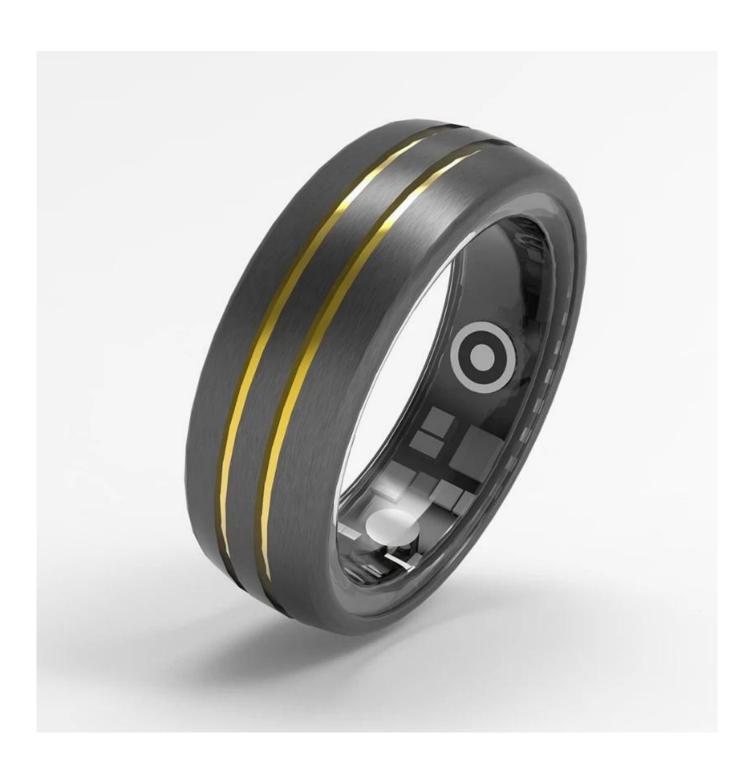

# **Color number display**

Silver

Black

Gold

Item Number: SMT103B Material: Tungsten

Width: 8mm

Thickness: 2.3-2.5mm

Size: Can make any size you need

Finish: All Polished

Shape pattern: Domed & Brushed Plating:Black and Gold Plating

Inlay: Resin Main Stone: No

Gender: Men's, Unisex, Women's Logo: Free Customer's Logo Engraved

Design: Customized Styles

MOQ: 20pcs/size