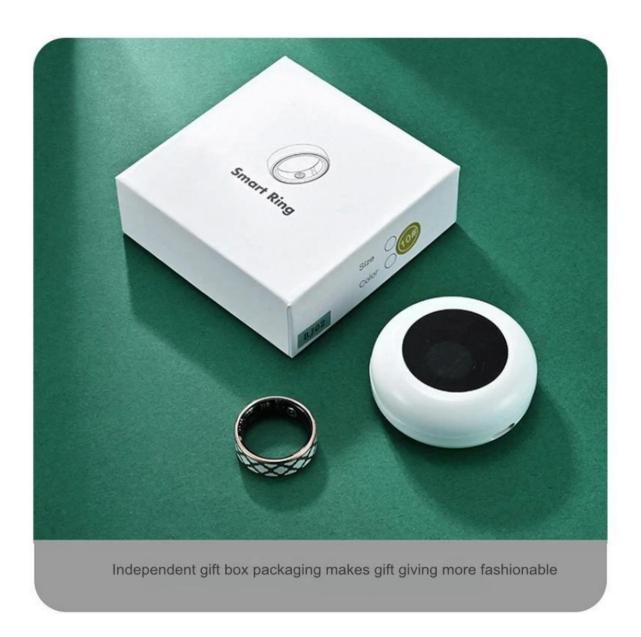

# **Color number display**

Silver

Black

Gold

Item Number: SMT103B Material: Tungsten

Width: 8mm

Thickness: 2.3-2.5mm

Size: Can make any size you need

## **Product parameters**

size No. 7~13

battery capacity 18mAh

Waterproof level IP68

Standby time 6~8 days

Bluetooth version 5.2

Charging method Charging compartment/charging cable

Charging time 1 hour

## Customize your ring