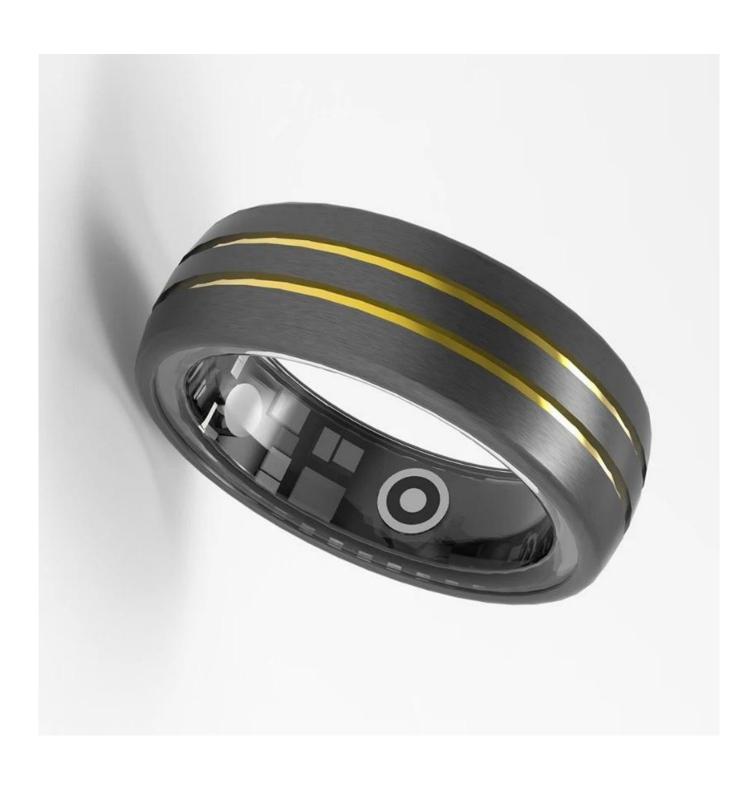

# **Color number display**

Silver

Black

Gold

Item Number: SMT103B Material: Tungsten

Width: 8mm

Thickness: 2.3-2.5mm

Size: Can make any size you need

Finish: All Polished

Shape pattern: Domed & Brushed Plating:Black and Gold Plating

Inlay: Resin Main Stone: No

Gender: Men's, Unisex, Women's Logo: Free Customer's Logo Engraved

Design: Customized Styles

MOQ: 20pcs/size