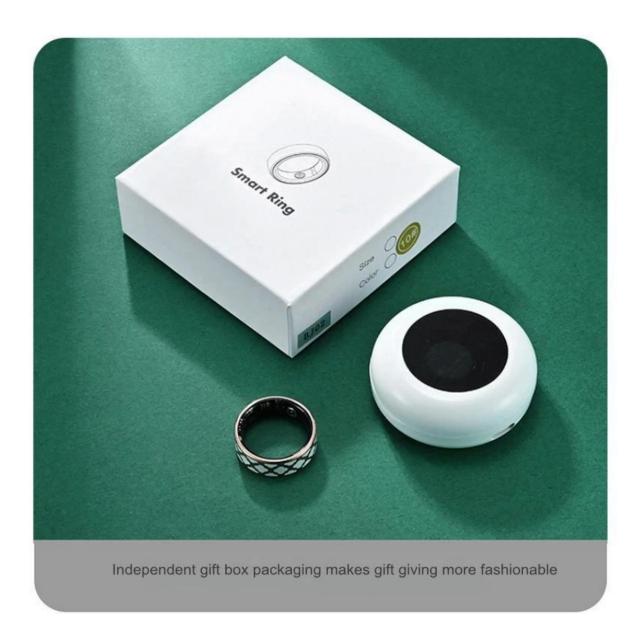

# **Color number display**

Black

Gold

Item Number: SMT103S/B/G

Material: Tungsten

Width: 8mm

Thickness: 2.3-2.5mm

Size: Can make any size you need

Finish: All Polished

Shape pattern: Flat & Brushed

Plating:Gold/Black/Silver

Inlay: Resin Main Stone: No

Gender: Men's, Unisex, Women's Logo: Free Customer's Logo Engraved

Design: Customized Styles

MOQ: 20pcs/size

OEM/ODM: Warmly Welcomed

Storage capacity: It is recommended to connect to the app and sync data every day. The ring can store up to 15 days of data.

Storage capacity: It is recommended to connect to the app and sync data every day. The ring can store up to 15 days of data, depending on the type and frequency of use.

Product weight: about 5.0 grams

Battery capacity: Ring 20mAh

Battery life: 3 to 5 days, depending on frequency of use

Charging method: Use the provided charging cable (USB rated 5V)

Luminescence sensor: LED is in the visible color range, safe and user-friendly

Connection method: Low power Bluetooth 5.0

Software program updatability: Updates through software applications

Software compatibility: App store, Google Play

Waterproof level: IPX8

In the fast - paced tech era, smart wearables are everywhere. Now, the **smart ring** emerges, blending technology and style to lead a new lifestyle trend.