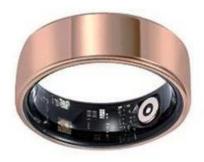

Fashion - Forward Design: We know it's both tech and accessory. Made of top - quality materials with fine craftsmanship, it comes in modern and retro styles, suiting all tastes.

Comfortable Wear: Ergonomically designed, it fits fingers perfectly. You can wear it all day without discomfort.

#### Customized material:

Ceramic

Tungsten

Titanium

Black Carbon Fiber

Black Titanium

Black Zirconium

Currently, we can accept customized smart rings from customers in the following materials:

Ceramic, Tungsten, Titanium, Black Carbon Fiber, Black Titanium, Black Zirconium, etc.