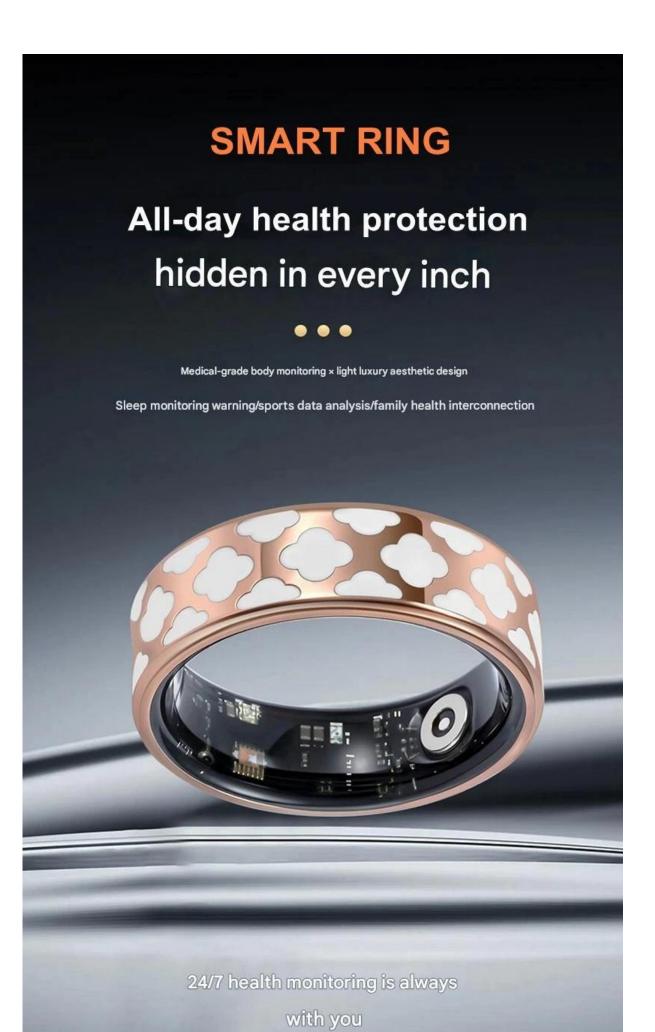

Connection method: Low power Bluetooth 5.0

Software program updatability: Updates through software applications

Software compatibility: App store, Google Play

Waterproof level: IPX8

In the fast - paced tech era, smart wearables are everywhere. Now, the **smart ring** emerges, blending technology and style to lead a new lifestyle trend.

Compact Body, Mighty Functions

Despite its small size, the smart ring packs a punch. Equipped with advanced sensors, it monitors vital health metrics like heart rate, sleep quality, step count, body temperature, and stress levels in real - time. All data syncs wirelessly to your phone, helping you manage your well - being. During workouts, it offers instant exercise advice, and at night, it analyzes your sleep for better rest.

Beyond health tracking, it provides an innovative interactive experience. Thanks to built - in accelerometers and gyroscopes, it recognizes your gestures. Shake to play music, tap to answer calls, or use unique gestures to control smart home devices. This touch - free control makes daily life more convenient.