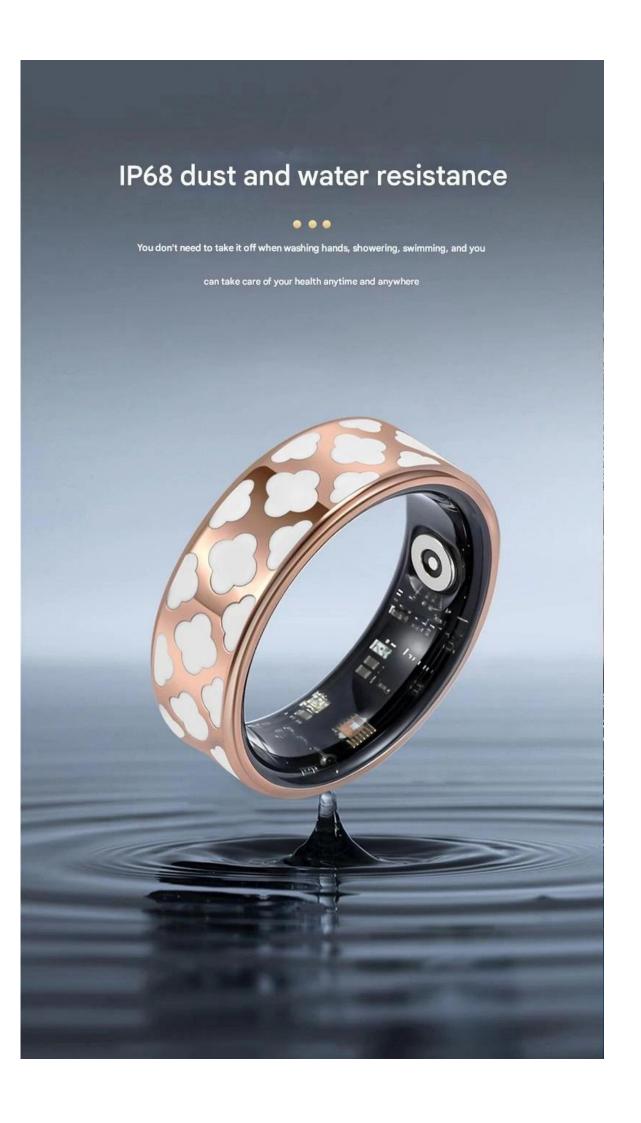

Connection method: Low power Bluetooth 5.0

Software program updatability: Updates through software applications

Software compatibility: App store, Google Play

Waterproof level: IPX8

In the fast - paced tech era, smart wearables are everywhere. Now, the **smart ring** emerges, blending technology and style to lead a new lifestyle trend.

## **Product parameters**

size No. 7~13

battery capacity 18mAh

Waterproof level IP68

Standby time 6~8 days

Bluetooth version 5.2

Charging method Charging compartment/charging cable

Charging time 1 hour