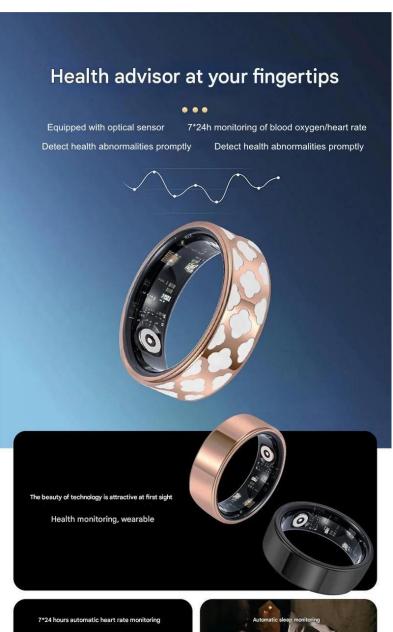

Compact Body, Mighty Functions

Despite its small size, the smart ring packs a punch. Equipped with advanced sensors, it monitors vital health metrics like heart rate, sleep quality, step count, body temperature, and stress levels in real - time. All data syncs wirelessly to your phone, helping you manage your well - being. During workouts, it offers instant exercise advice, and at night, it analyzes your sleep for better rest.

#### Why Our Smart Ring Stands Out

Powerful and Customizable: Our ring goes beyond basics. It offers personalized modules for fitness, smart home management, etc. With medical - grade algorithms, health data is highly accurate, even alerting to potential issues like sleep apnea.