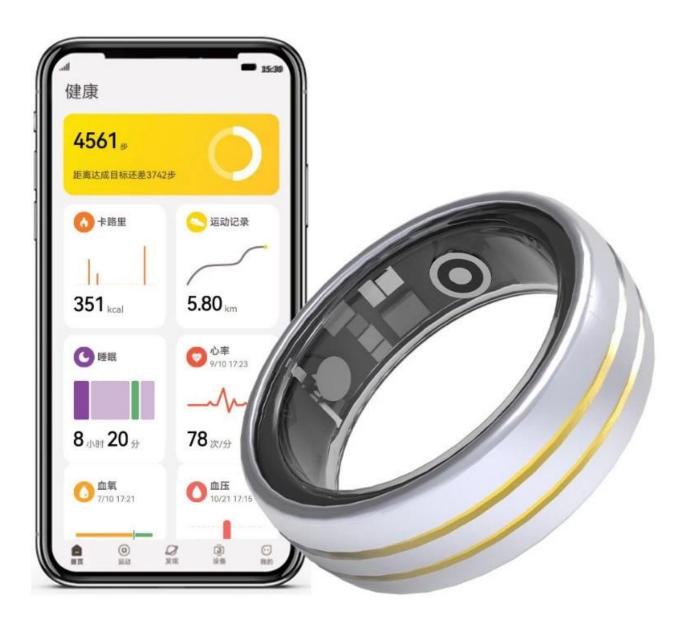

Compact Body, Mighty Functions

Despite its small size, the smart ring packs a punch. Equipped with advanced sensors, it monitors vital health metrics like heart rate, sleep quality, step count, body temperature, and stress levels in real - time. All data syncs wirelessly to your phone, helping you manage your well - being. During workouts, it offers instant exercise advice, and at night, it analyzes your sleep for better rest.

# View monitoring data in real time