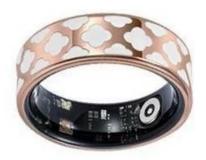

Fashion - Forward Design: We know it's both tech and accessory. Made of top - quality materials with fine craftsmanship, it comes in modern and retro styles, suiting all tastes.

Comfortable Wear: Ergonomically designed, it fits fingers perfectly. You can wear it all day without discomfort.

#### Customized material:

Ceramic

Tungsten

Titanium

Black Carbon Fiber

Black Titanium

Black Zirconium

Currently, we can accept customized smart rings from customers in the following materials:

Ceramic, Tungsten, Titanium, Black Carbon Fiber, Black Titanium, Black Zirconium, etc.