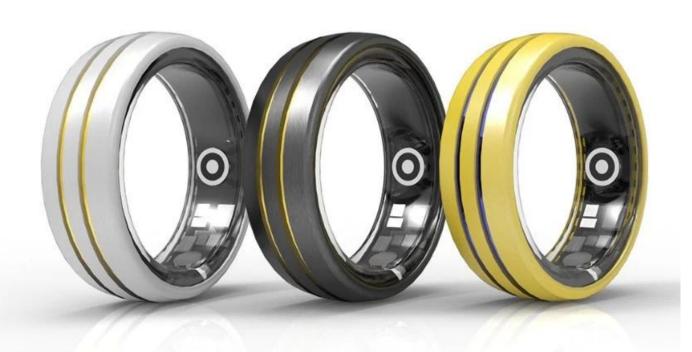

## Customize your ring

#### Customized color:

All products can be customized in color.