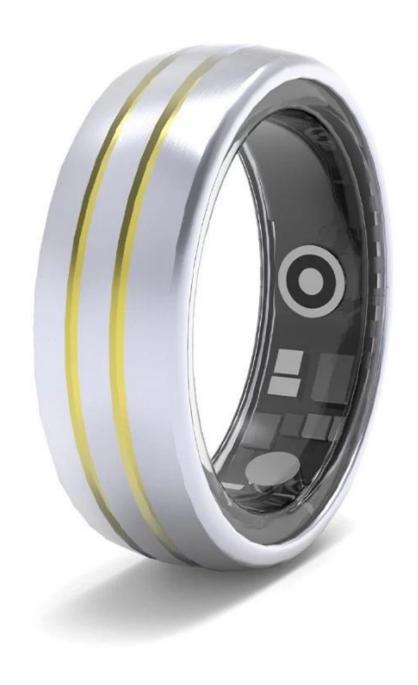

# **Color number display**

Black

Gold

Item Number: SMT103S/B/G

Material: Tungsten

Width: 8mm

Thickness: 2.3-2.5mm

Size: Can make any size you need

Finish: All Polished

Shape pattern: Flat & Brushed

Plating:Gold/Black/Silver

Inlay: Resin Main Stone: No

Gender: Men's, Unisex, Women's Logo: Free Customer's Logo Engraved

Design: Customized Styles

MOQ: 20pcs/size