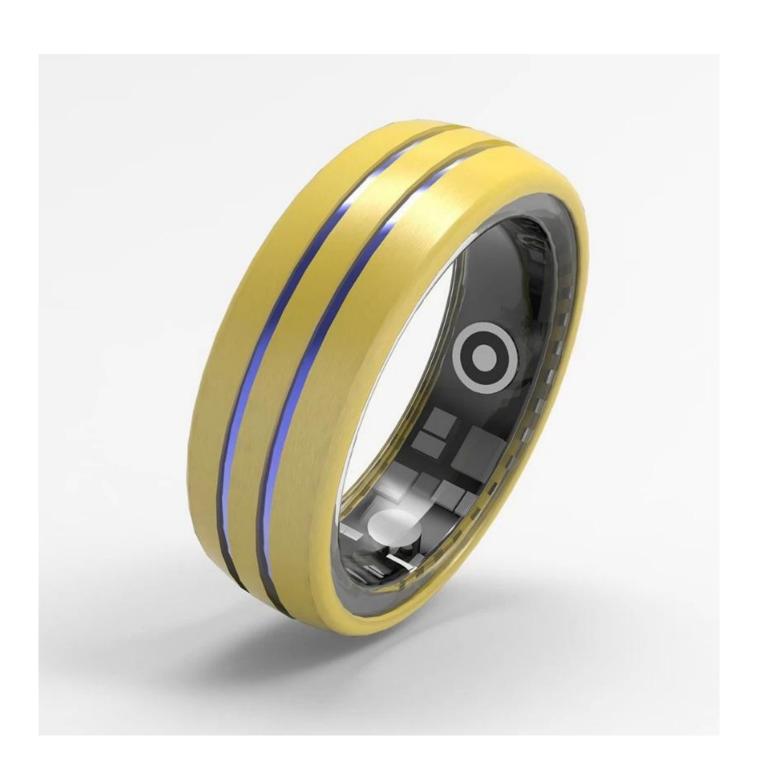

# **Color number display**

Black

Gold

Item Number: SMT103G Material: Tungsten

Width: 8mm

Thickness: 2.3-2.5mm

Size: Can make any size you need

Finish: All Polished

Shape pattern: Domed & Brushed Plating:Gold and Blue Plating

Inlay: Resin Main Stone: No

Gender: Men's, Unisex, Women's Logo: Free Customer's Logo Engraved

Design: Customized Styles

MOQ: 20pcs/size

OEM/ODM: Warmly Welcomed