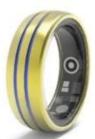

# **Color number display**

Black

Gold

Item Number: SMT103G Material: Tungsten

Width: 8mm

Thickness: 2.3-2.5mm

Size: Can make any size you need

Finish: All Polished

Shape pattern: Domed & Brushed Plating:Gold and Blue Plating

Inlay: Resin Main Stone: No

Gender: Men's, Unisex, Women's Logo: Free Customer's Logo Engraved

Design: Customized Styles

MOQ: 20pcs/size

OEM/ODM: Warmly Welcomed