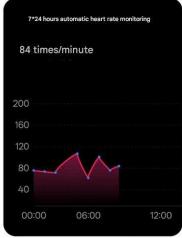

### Compact Body, Mighty Functions

Despite its small size, the smart ring packs a punch. Equipped with advanced sensors, it monitors vital health metrics like heart rate, sleep quality, step count, body temperature, and stress levels in real - time. All data syncs wirelessly to your phone, helping you manage your well - being. During workouts, it offers instant exercise advice, and at night, it analyzes your sleep for better rest.

# View monitoring data in real time