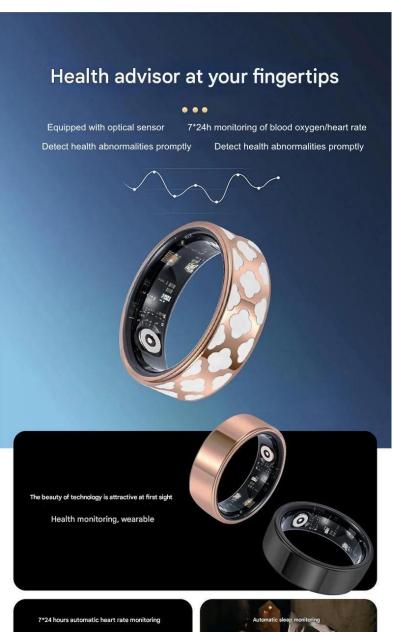

### Compact Body, Mighty Functions

Despite its small size, the smart ring packs a punch. Equipped with advanced sensors, it monitors vital health metrics like heart rate, sleep quality, step count, body temperature, and stress levels in real - time. All data syncs wirelessly to your phone, helping you manage your well - being. During workouts, it offers instant exercise advice, and at night, it analyzes your sleep for better rest.

Beyond health tracking, it provides an innovative interactive experience. Thanks to built - in accelerometers and gyroscopes, it recognizes your gestures. Shake to play music, tap to answer calls, or use unique gestures to control smart home devices. This touch - free control makes daily life more convenient.

#### Why Our Smart Ring Stands Out

Powerful and Customizable: Our ring goes beyond basics. It offers personalized modules for fitness, smart home management, etc. With medical - grade algorithms, health data is highly accurate, even alerting to potential issues like sleep apnea.