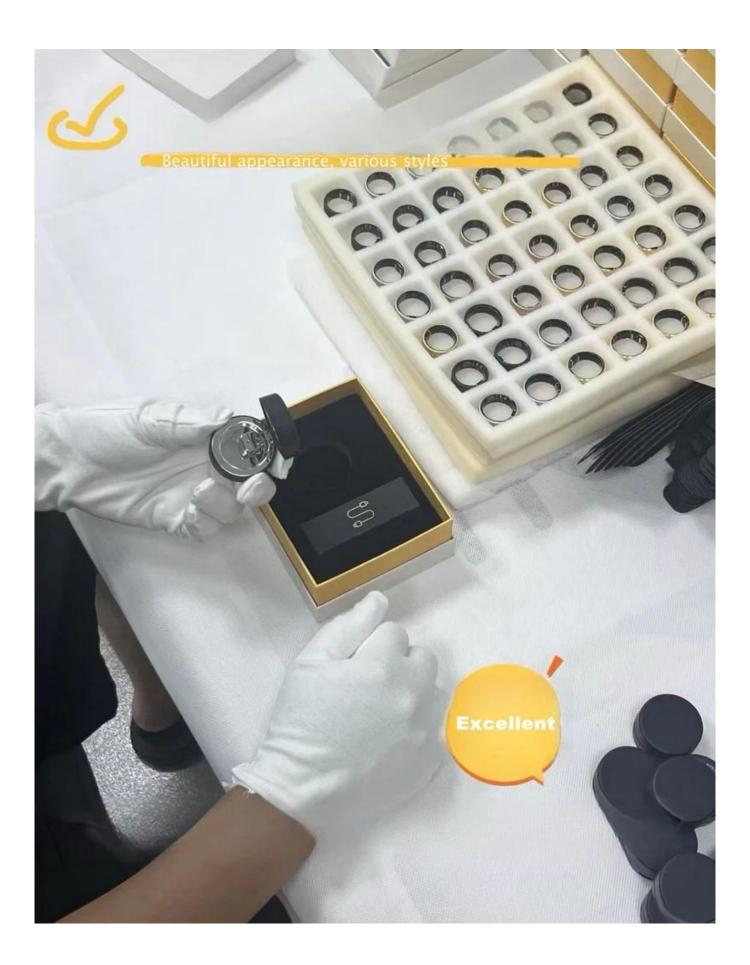

Fashion - Forward Design: We know it's both tech and accessory. Made of top - quality materials with fine craftsmanship, it comes in modern and retro styles, suiting all tastes.

Comfortable Wear: Ergonomically designed, it fits fingers perfectly. You can wear it all day without discomfort.

## Customize your ring

### Customized color:

All products can be customized in color.