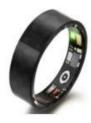

# No-sense wearing, light luxury fashion

3.7g ultra-light titanium steel material IP68

waterproof stylish ring face + slim ring

# View monitoring data in real time