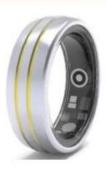

# **Color number display**

Black

Gold

Item Number: SMT103G Material: Tungsten

Width: 8mm

Thickness: 2.3-2.5mm

Size: Can make any size you need

Finish: All Polished

Shape pattern: Domed & Brushed Plating:Gold and Blue Plating

Inlay: Resin Main Stone: No

Gender: Men's, Unisex, Women's Logo: Free Customer's Logo Engraved

Design: Customized Styles

MOQ: 20pcs/size

OEM/ODM: Warmly Welcomed