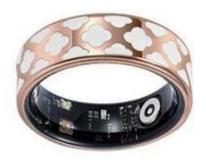

### Customized color:

All products can be customized in color.

### Customized material:

Ceramic

Tungsten

Titanium

Black Carbon Fiber

Black Titanium

Black Zirconium

Currently, we can accept customized smart rings from customers in the following materials: