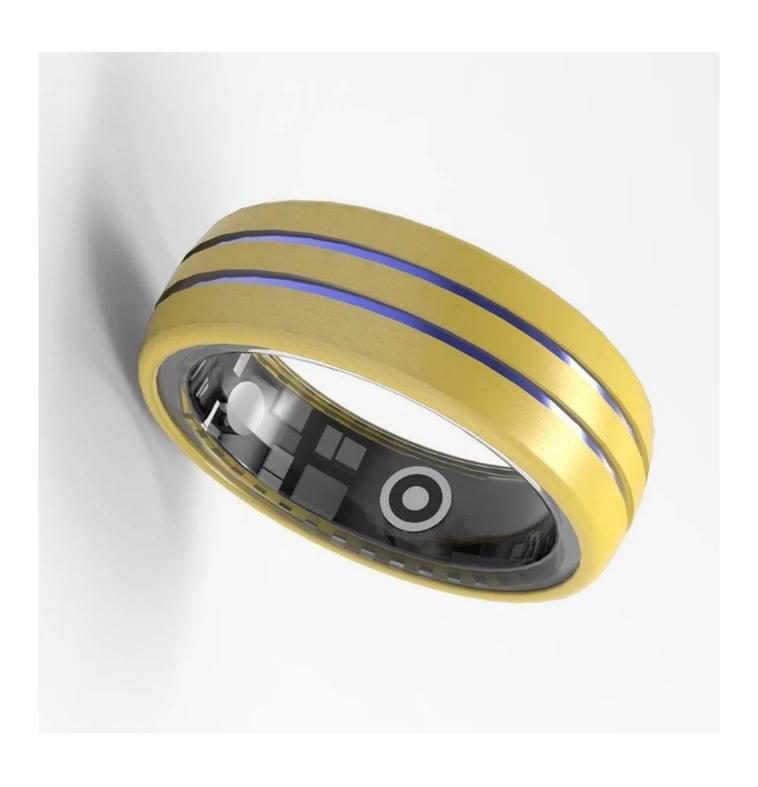

# **Color number display**

Black

Gold

Item Number: SMT103G Material: Tungsten

Width: 8mm

Thickness: 2.3-2.5mm

Size: Can make any size you need

Finish: All Polished

Shape pattern: Domed & Brushed Plating:Gold and Blue Plating

Inlay: Resin Main Stone: No

Gender: Men's, Unisex, Women's Logo: Free Customer's Logo Engraved

Design: Customized Styles

MOQ: 20pcs/size

OEM/ODM: Warmly Welcomed