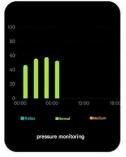

### Compact Body, Mighty Functions

Despite its small size, the smart ring packs a punch. Equipped with advanced sensors, it monitors vital health metrics like heart rate, sleep quality, step count, body temperature, and stress levels in real - time. All data syncs wirelessly to your phone, helping you manage your well - being. During workouts, it offers instant exercise advice, and at night, it analyzes your sleep for better rest.

# View monitoring data in real time