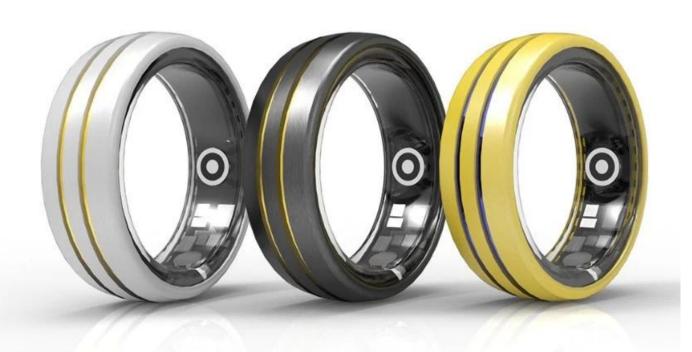

## Customize your ring

### Customized color:

All products can be customized in color.

### Customized material:

Ceramic

Tungsten

Titanium

Black Carbon Fiber

Black Titanium

Black Zirconium

Currently, we can accept customized smart rings from customers in the following materials:

Ceramic, Tungsten, Titanium, Black Carbon Fiber, Black Titanium, Black Zirconium, etc.