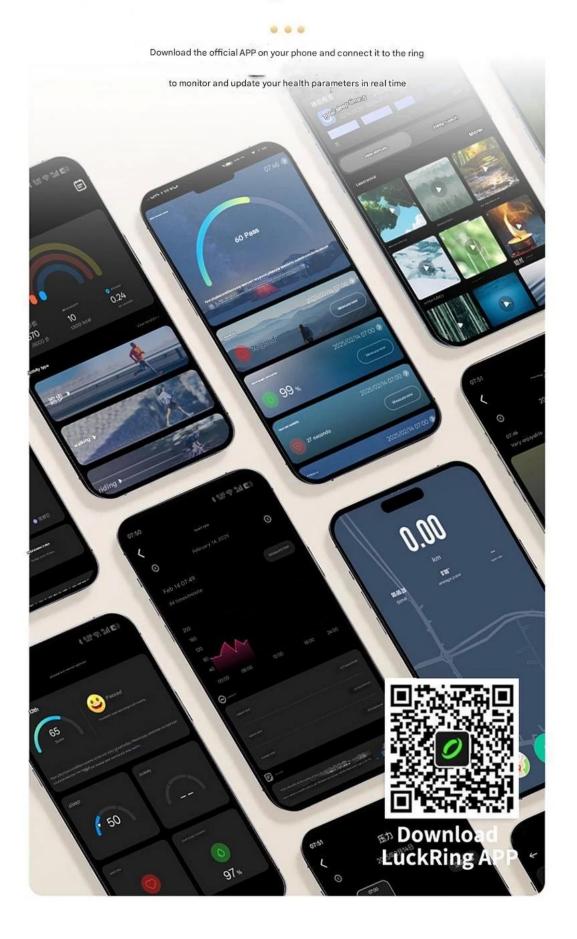

ery step from raw material sourcing to final product testing. Only top - tier products reach the market.

Expert R & D Team: Our team of pros is constantly innovating. They've solved tough tech problems like battery life and sensor accuracy, making our smart ring a cut above the rest.

Choose our smart ring for a blend of tech and style, and embrace a new way of life.



















Multi-dimensional analysis of sleep quality and intelligent identification of sleep structure

Adjust sleep time promptly







## All-round sports personal trainer

Automatically identify sports modes and accurately record sports data



# No-sense wearing, light luxury fashion

3.7g ultra-light titanium steel material IP68

waterproof stylish ring face + slim ring



# View monitoring data in real time



# Wireless charging station allows you to fully charge your phone anytime, anywhere

Type-C wireless charging case The ring and the case are automatically attached

Charging is one step faster









### Let us care for the health of

## those around you together with you



Send to your lover



Send to friends



Send to parents



## **Product parameters**













size No. 7~13

battery capacity 18mAh

Waterproof level IP68

Standby time 6~8 days

Bluetooth version 5.2

Charging method Charging compartment/charging cable

Charging time 1 hour

Material titanium steel

width 8mm

weight About 3.7g

## Customize your ring

### Customized color:











All products can be customized in color.

### Customized material:



Ceramic



Tungsten



Titanium



Black Carbon Fiber