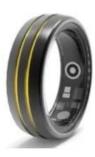

# **Color number display**

Black

Gold

Item Number: SMT103G Material: Tungsten

Width: 8mm

Thickness: 2.3-2.5mm

Size: Can make any size you need

Finish: All Polished

Shape pattern: Domed & Brushed Plating:Gold and Blue Plating

Inlay: Resin Main Stone: No

Gender: Men's, Unisex, Women's Logo: Free Customer's Logo Engraved

Design: Customized Styles

MOQ: 20pcs/size

OEM/ODM: Warmly Welcomed