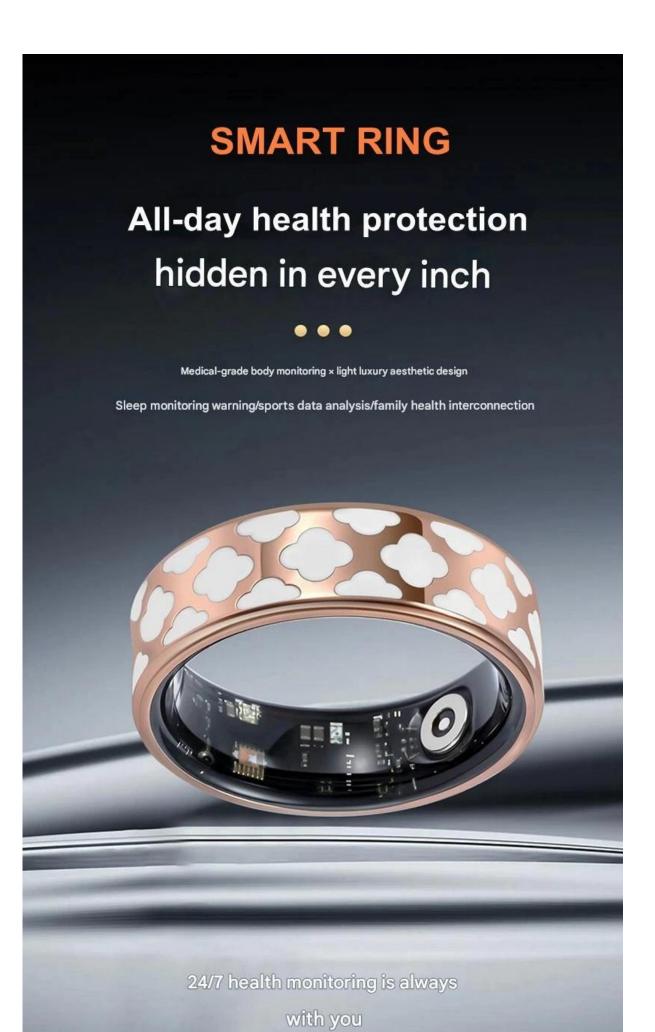

Connection method: Low power Bluetooth 5.0

Software program updatability: Updates through software applications

Software compatibility: App store, Google Play

Waterproof level: IPX8

In the fast - paced tech era, smart wearables are everywhere. Now, the **smart ring** emerges, blending technology and style to lead a new lifestyle trend.

### Compact Body, Mighty Functions

Despite its small size, the smart ring packs a punch. Equipped with advanced sensors, it monitors vital health metrics like heart rate, sleep quality, step count, body temperature, and stress levels in real - time. All data syncs wirelessly to your phone, helping you manage your well - being. During workouts, it offers instant exercise advice, and at night, it analyzes your sleep for better rest.

Beyond health tracking, it provides an innovative interactive experience. Thanks to built - in accelerometers and gyroscopes, it recognizes your gestures. Shake to play music, tap to answer calls, or use unique gestures to control smart home devices. This touch - free control makes daily life more convenient.