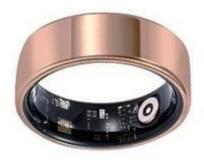

### Customized color:

All products can be customized in color.

### Customized material:

Ceramic

Tungsten

Titanium

Black Carbon Fiber

Black Titanium

Black Zirconium

Currently, we can accept customized smart rings from customers in the following materials: