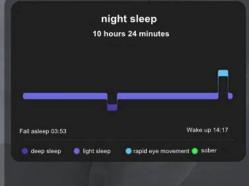

### Compact Body, Mighty Functions

Despite its small size, the smart ring packs a punch. Equipped with advanced sensors, it monitors vital health metrics like heart rate, sleep quality, step count, body temperature, and stress levels in real - time. All data syncs wirelessly to your phone, helping you manage your well - being. During workouts, it offers instant exercise advice, and at night, it analyzes your sleep for better rest.

Choose our smart ring for a blend of tech and style, and embrace a new way of life.

Multi-dimensional analysis of sleep quality and intelligent identification of sleep structure

Adjust sleep time promptly

# View monitoring data in real time