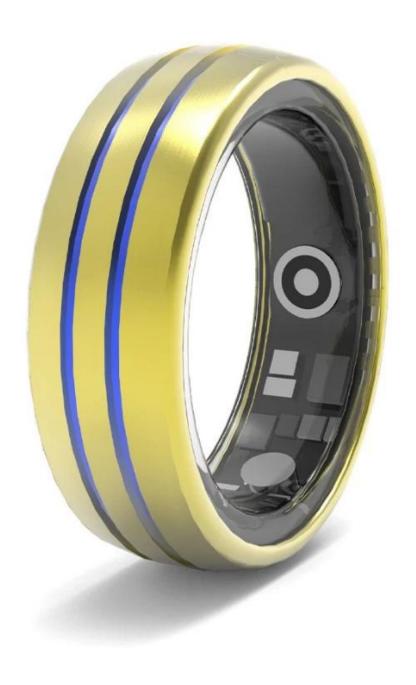

# **Color number display**

Black

Gold

Item Number: SMT103G Material: Tungsten

Width: 8mm

Thickness: 2.3-2.5mm

Size: Can make any size you need

Finish: All Polished

Shape pattern: Domed & Brushed Plating:Gold and Blue Plating

Inlay: Resin Main Stone: No

Gender: Men's, Unisex, Women's Logo: Free Customer's Logo Engraved

Design: Customized Styles

MOQ: 20pcs/size

OEM/ODM: Warmly Welcomed