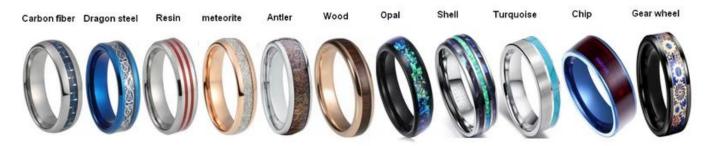

## **Available Colors**

We can inlay different materials on tungsten rings, such as tungsten carbide ring with carbon fiber inlay, tungsten carbide ring with dragon steel inlay, tungsten carbide ring with resin inlay, tungsten carbide ring with meteorite inlay, tungsten carbide ring with antler inlay, tungsten carbide ring with wood, tungsten carbide ring with opal, tungsten carbide ring with shell, tungsten carbide ring with turquoise inlay, tungsten carbide ring with chip inlay, tungsten carbide ring with gear wheel inlay etc.

## Available Inlay Material