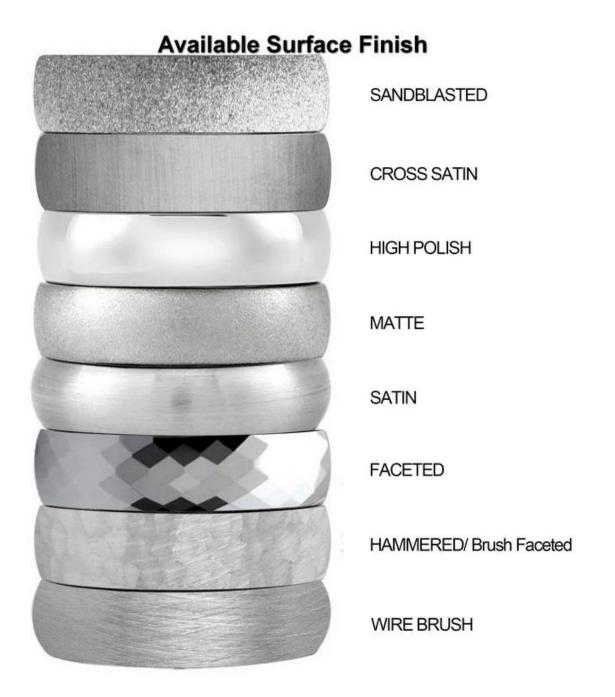

# We are an OEM <u>mens wedding bands</u> factory. All details can modify according to customer's request.

We can make different finishes on tungsten rings, such as sandblasted tungsten carbide ring, cross satin brush tungsten carbide ring, high polished tungsten carbide ring, matte finish tungsten carbide ring, satin brush tungsten carbide ring, faceted tungsten carbide ring, hammered tungsten carbide ring, wire brushed tungsten carbide ring etc.