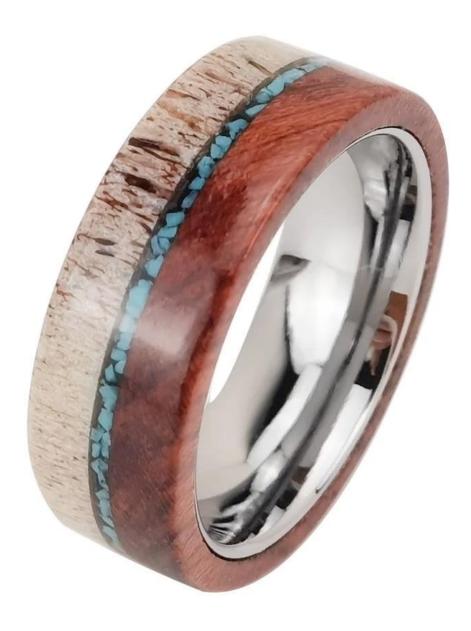

Item Number: TUR-1601 Material: Outer Antler Deer and Turquoise and Wood and Inner Tungsten Carbide Width: 8mm Thickness: 2.3-2.5mm Size: Can make any size you need Finish: High Polished and Brushed Shape pattern: Flat Plating: No Inlay: Turquoise Main Stone: No Design: Customized Styles Available Sizes: US size 7 to 15 (including half sizes) MOQ: 1 pcs/size OEM/ODM: Warmly Welcomed Quality: High-grade

We have TUR-1601 8mm in stock from US size 7 to 15 including half sizes, no MOQ, wholesale prices, delivery time is within 3 days.