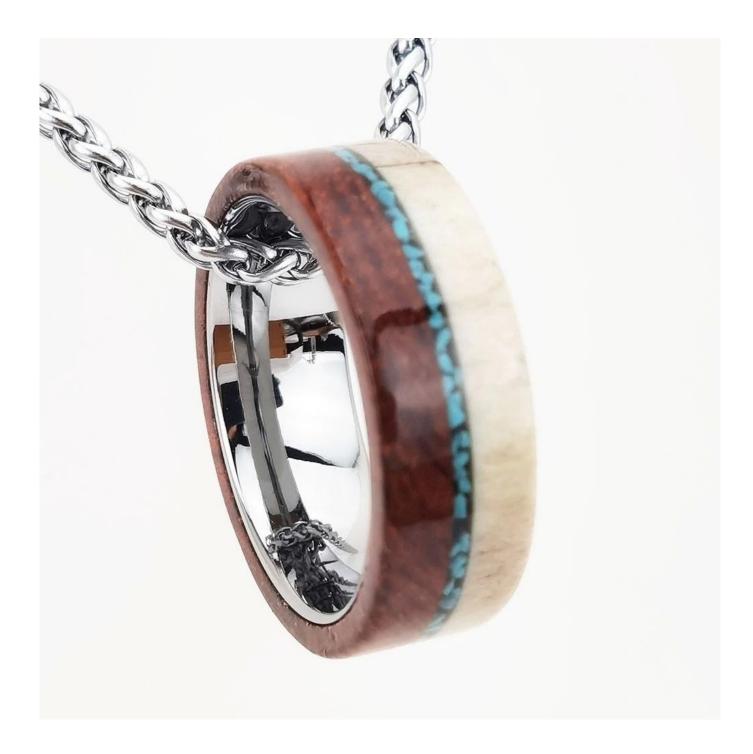

Item Number: TUR-1601 Material: Outer Antler Deer and Turquoise and Wood and Inner Tungsten Carbide Width: 8mm Thickness: 2.3-2.5mm Size: Can make any size you need Finish: High Polished and Brushed Shape pattern: Flat Plating: No Inlay: Turquoise Main Stone: No Design: Customized Styles Available Sizes: US size 7 to 15 (including half sizes) MOQ: 1 pcs/size OEM/ODM: Warmly Welcomed Quality: High-grade

We have TUR-1601 8mm in stock from US size 7 to 15 including half sizes, no MOQ, wholesale prices, delivery time is within 3 days.