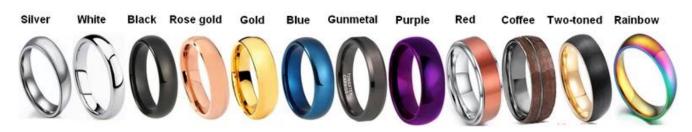

We can make different colors plating on tungsten rings, such as original silver tungsten carbide ring, white plating tungsten carbide ring, black plating tungsten carbide ring, rose gold plating tungsten

carbide ring, blue plating tungsten carbide ring, gunmetal grey tungsten carbide ring, purple plating tungsten carbide ring, red plating tungsten carbide ring, coffee plating tungsten carbide ring, rainbow plating tungsten carbide ring, **two toned tungsten carbide ring** etc.

## **Available Colors**

We can inlay different materials on tungsten rings, such as tungsten carbide ring with carbon fiber inlay, tungsten carbide ring with dragon steel inlay, tungsten carbide ring with resin inlay, tungsten carbide ring with meteorite inlay, tungsten carbide ring with antler inlay, tungsten carbide ring with wood, tungsten carbide ring with opal, tungsten carbide ring with shell, tungsten carbide ring with turquoise inlay, tungsten carbide ring with chip inlay, tungsten carbide ring with gear wheel inlay etc.