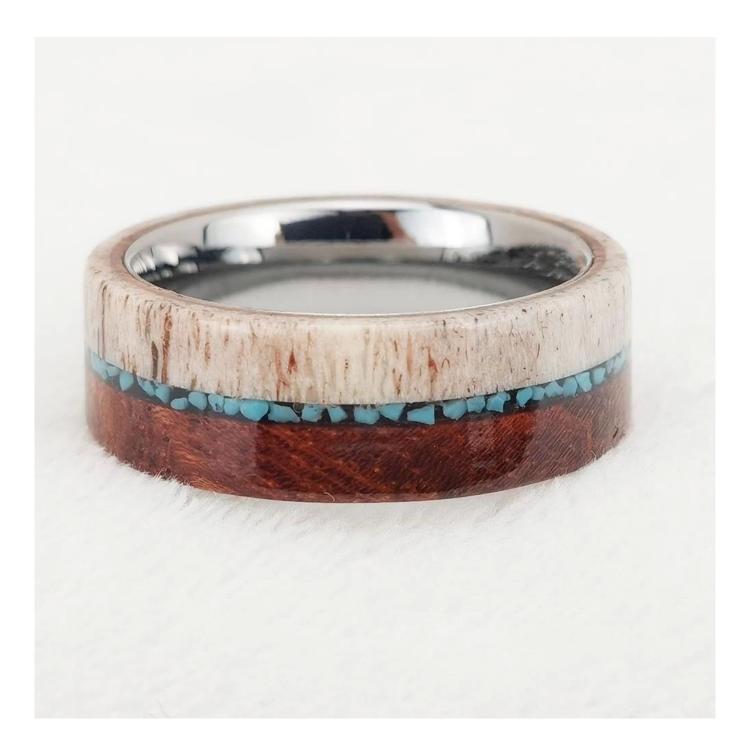

Item Number: TUR-1601 Material: Outer Antler Deer and Turquoise and Wood and Inner Tungsten Carbide Width: 8mm Thickness: 2.3-2.5mm Size: Can make any size you need Finish: High Polished and Brushed Shape pattern: Flat Plating: No Inlay: Turquoise Main Stone: No Design: Customized Styles Available Sizes: US size 7 to 15 (including half sizes) MOQ: 1 pcs/size OEM/ODM: Warmly Welcomed Quality: High-grade

We have TUR-1601 8mm in stock from US size 7 to 15 including half sizes, no MOQ, wholesale prices, delivery time is within 3 days.