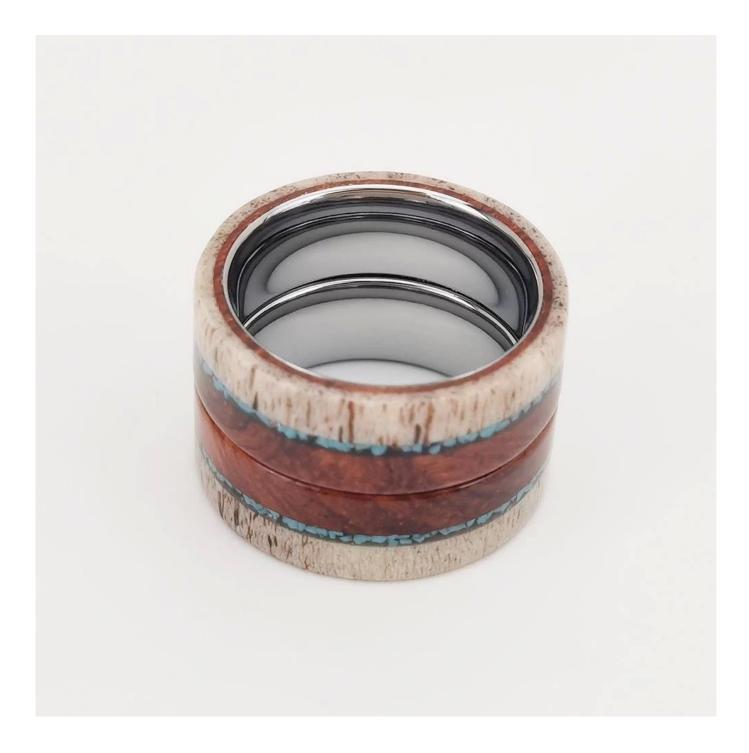

Item Number: TUR-1601 Material: Outer Antler Deer and Turquoise and Wood and Inner Tungsten Carbide Width: 8mm Thickness: 2.3-2.5mm Size: Can make any size you need Finish: High Polished and Brushed Shape pattern: Flat Plating: No Inlay: Turquoise Main Stone: No Design: Customized Styles Available Sizes: US size 7 to 15 (including half sizes) MOQ: 1 pcs/size OEM/ODM: Warmly Welcomed Quality: High-grade

We have TUR-1601 8mm in stock from US size 7 to 15 including half sizes, no MOQ, wholesale prices, delivery time is within 3 days.