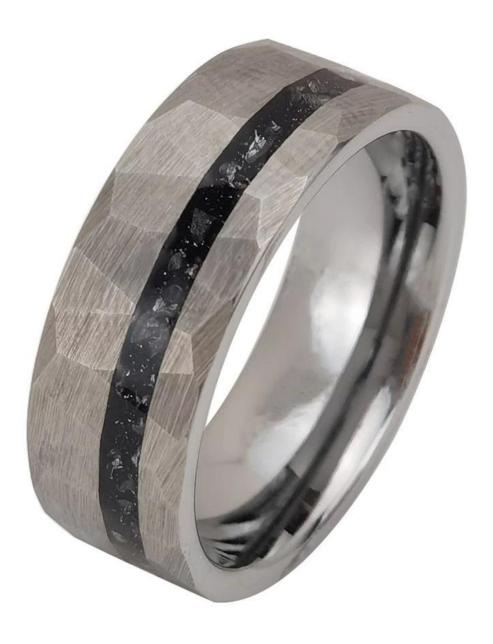

Item Number: TUR-1623 Material: Tungsten Carbide Width: 8mm Thickness: 2.3-2.5mm Size: Can make any size you need Finish: High Polished and Hammered Shape pattern: Flat Plating: No Inlay: Iron Main Stone: No Design: Customized Styles Available Sizes: US size 7 to 15 (including half sizes) MOQ: 1 pcs/size OEM/ODM: Warmly Welcomed Quality: High-grade

## **Available Colors**

We can inlay different materials on tungsten rings, such as tungsten carbide ring with carbon fiber inlay, tungsten carbide ring with dragon steel inlay, tungsten carbide ring with resin inlay, tungsten carbide ring with meteorite inlay, tungsten carbide ring with antler inlay, tungsten carbide ring with wood, tungsten carbide ring with opal, tungsten carbide ring with shell, tungsten carbide ring with turquoise inlay, tungsten carbide ring with chip inlay, tungsten carbide ring with gear wheel inlay etc.

## Available Inlay Material