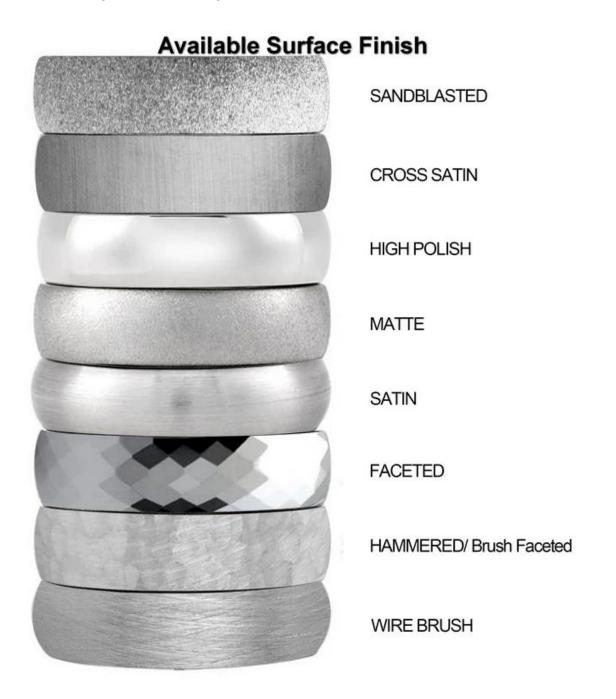

# We are an OEM <u>mens wedding bands</u> factory. All details can modify according to customer's request.

We can make different finishes on tungsten rings, such as sandblasted tungsten carbide ring, cross satin brush tungsten carbide ring, high polished tungsten carbide ring, matte finish tungsten carbide ring, satin brush tungsten carbide ring, faceted tungsten carbide ring, hammered tungsten carbide ring, wire brushed tungsten carbide ring etc.