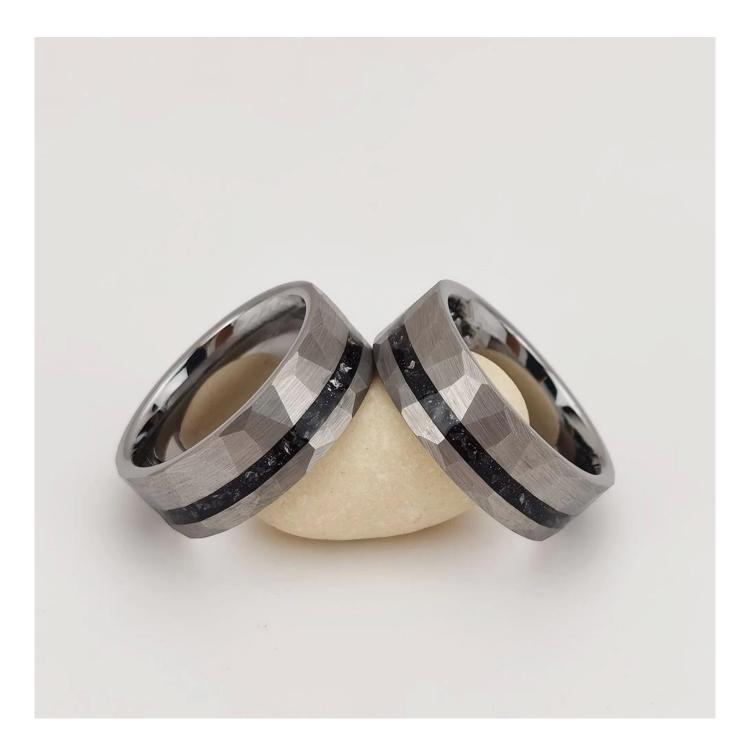

Item Number: TUR-1623 Material: Tungsten Carbide Width: 8mm Thickness: 2.3-2.5mm Size: Can make any size you need Finish: High Polished and Hammered Shape pattern: Flat Plating: No Inlay: Iron Main Stone: No Design: Customized Styles Available Sizes: US size 7 to 15 (including half sizes) MOQ: 1 pcs/size OEM/ODM: Warmly Welcomed Quality: High-grade

We have TUR-1623 8mm in stock from US size 7 to 15 including half sizes, no MOQ, wholesale prices, delivery time is within 3 days.