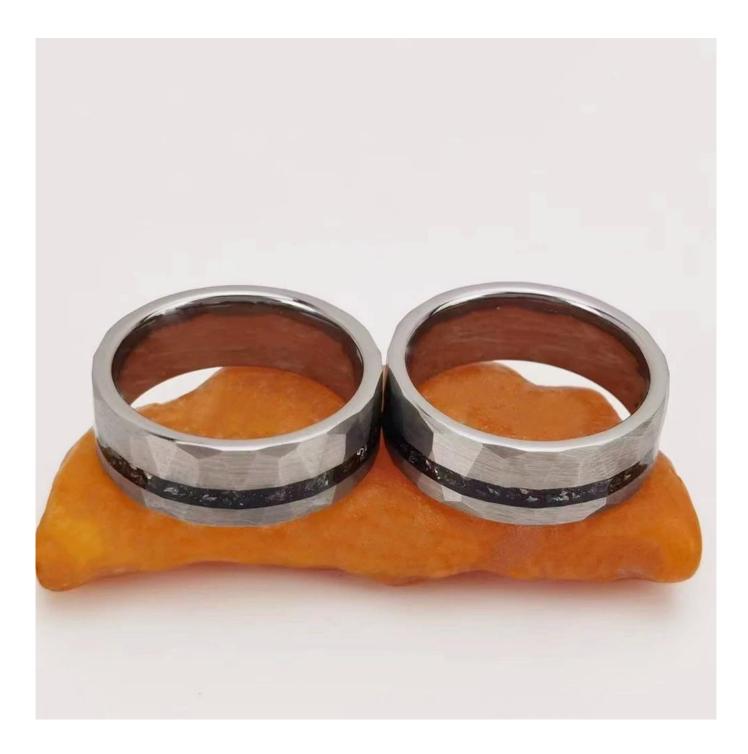

#### **Packaging & Delivery**

Selling Units: Single item Single gross weight: 0.200 kg Picture Example: