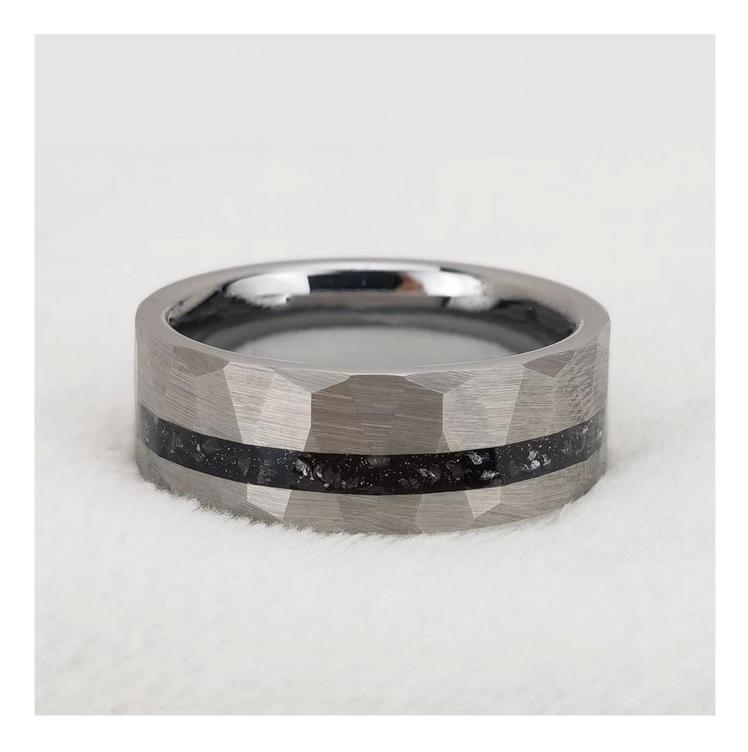

Item Number: TUR-1623 Material: Tungsten Carbide Width: 8mm Thickness: 2.3-2.5mm Size: Can make any size you need Finish: High Polished and Hammered Shape pattern: Flat Plating: No Inlay: Iron Main Stone: No Design: Customized Styles Available Sizes: US size 7 to 15 (including half sizes) MOQ: 1 pcs/size OEM/ODM: Warmly Welcomed Quality: High-grade

## **Available Colors**

We can inlay different materials on tungsten rings, such as tungsten carbide ring with carbon fiber inlay, tungsten carbide ring with dragon steel inlay, tungsten carbide ring with resin inlay, tungsten carbide ring with meteorite inlay, tungsten carbide ring with antler inlay, tungsten carbide ring with wood, tungsten carbide ring with opal, tungsten carbide ring with shell, tungsten carbide ring with turquoise inlay, tungsten carbide ring with chip inlay, tungsten carbide ring with gear wheel inlay etc.

## Available Inlay Material