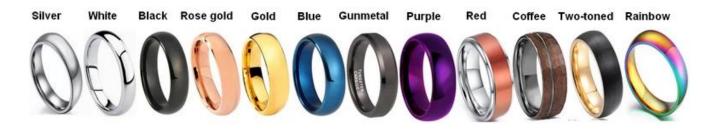

We can make different colors plating on tungsten rings, such as original silver tungsten carbide ring,

white plating tungsten carbide ring, black plating tungsten carbide ring, rose gold plating tungsten carbide ring, blue plating tungsten carbide ring, gunmetal grey tungsten carbide ring, purple plating tungsten carbide ring, red plating tungsten carbide ring, coffee plating tungsten carbide ring, rainbow plating tungsten carbide ring, two toned tungsten carbide ring etc.

### **Available Colors**

We can inlay different materials on tungsten rings, such as tungsten carbide ring with carbon fiber inlay, tungsten carbide ring with dragon steel inlay, tungsten carbide ring with resin inlay, tungsten carbide ring with meteorite inlay, tungsten carbide ring with antler inlay, tungsten carbide ring with wood, tungsten carbide ring with opal, tungsten carbide ring with shell, tungsten carbide ring with turquoise inlay, tungsten carbide ring with chip inlay, tungsten carbide ring with gear wheel inlay etc.