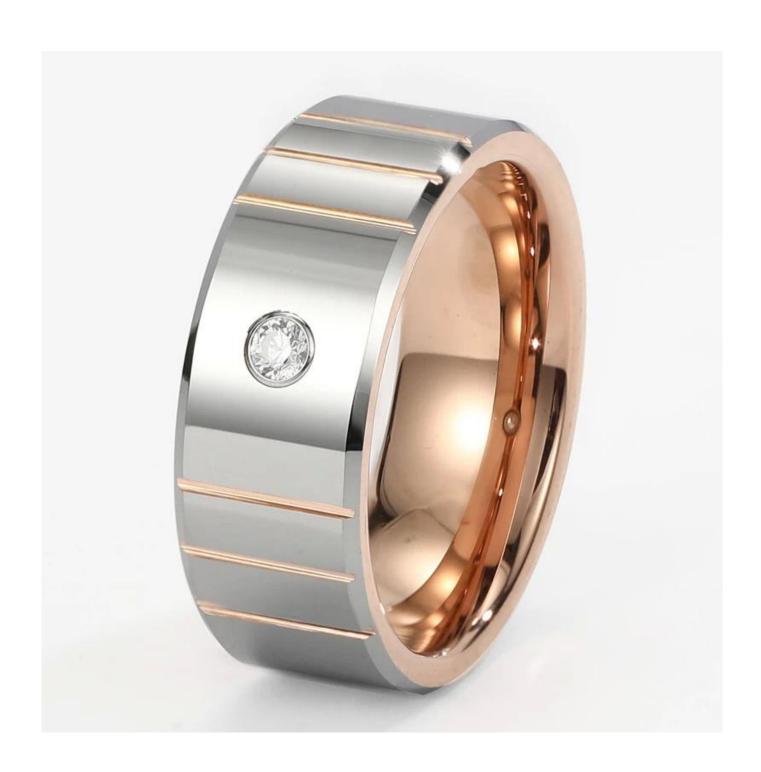

Item Number: XSR3079 Material: Tungsten Carbide

Width: 8mm

Thickness: 2.3-2.5mm

Size: Can make any size you need Finish: High Polished & Grooved

Shape pattern: Flat and Beveled Edges

Plating: Rose Gold Plating

Inlay: No

Main Stone: White AAA CZ stone

Design: Customized Styles

MOQ: 10pcs/size

OEM/ODM: Warmly Welcomed

Quality: High-grade

Delivery Time: Within 2 days by stock, 20-30 working days by mass production

Occasion: Anniversary, Engagement, Gift, Party, Wedding