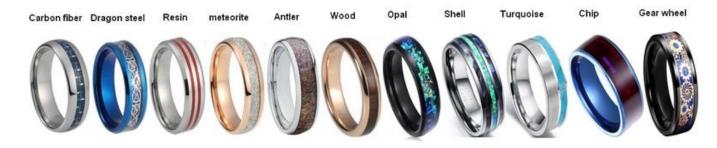

### **Available Colors**

We can inlay different materials on tungsten rings, such as tungsten carbide ring with carbon fiber inlay, tungsten carbide ring with dragon steel inlay, tungsten carbide ring with resin inlay, tungsten carbide ring with meteorite inlay, tungsten carbide ring with antler inlay, tungsten carbide ring with wood, tungsten carbide ring with opal, tungsten carbide ring with shell, tungsten carbide ring with turquoise inlay, tungsten carbide ring with chip inlay, tungsten carbide ring with gear wheel inlay etc.

## Available Inlay Material