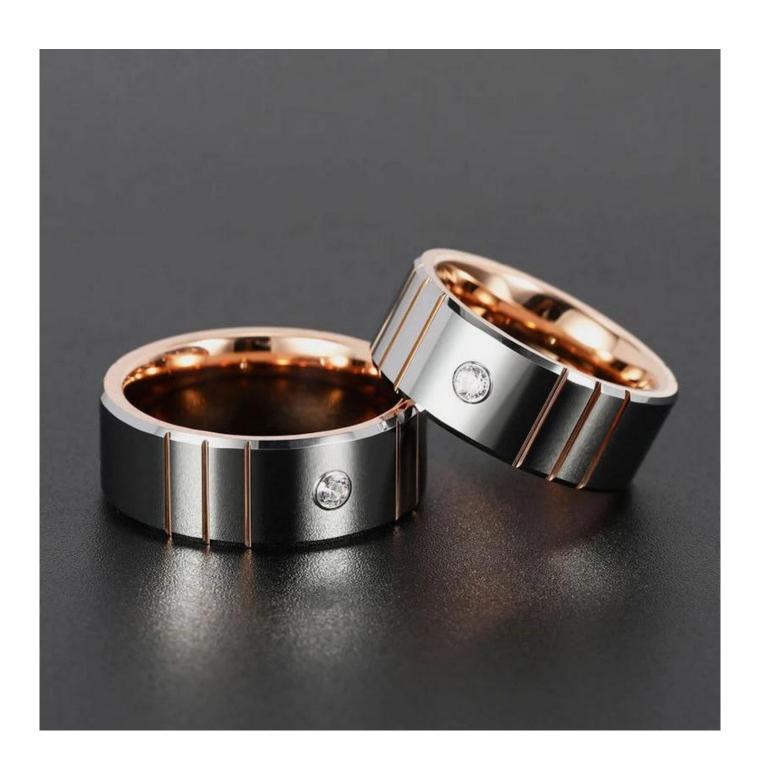

Item Number: XSR3079 Material: Tungsten Carbide

Width: 8mm

Thickness: 2.3-2.5mm

Size: Can make any size you need Finish: High Polished & Grooved

Shape pattern: Flat and Beveled Edges

Plating: Rose Gold Plating

Inlay: No

Main Stone: White AAA CZ stone

Design: Customized Styles

MOQ: 10pcs/size

OEM/ODM: Warmly Welcomed

Quality: High-grade

Delivery Time: Within 2 days by stock, 20-30 working days by mass production

Occasion: Anniversary, Engagement, Gift, Party, Wedding