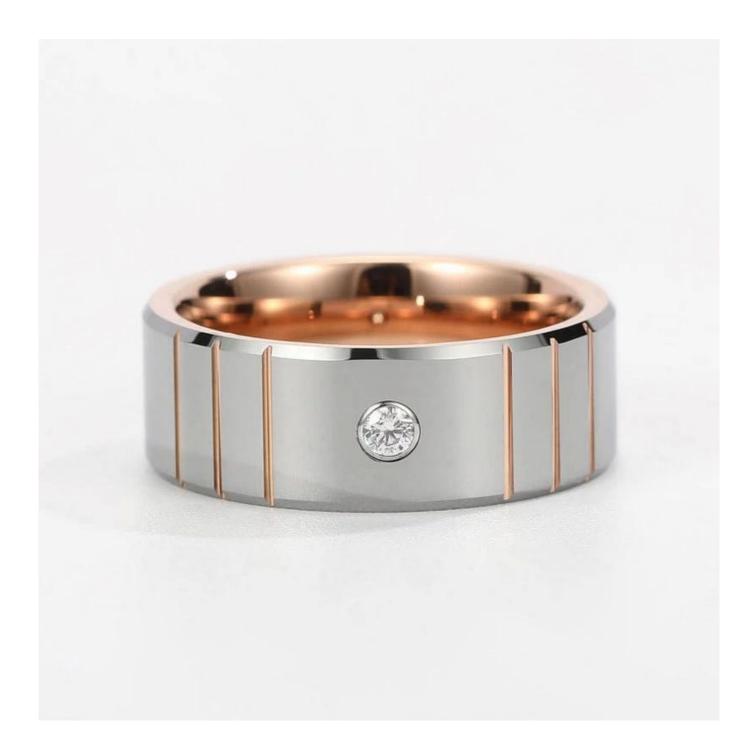

Item Number: XSR3079 Material: Tungsten Carbide

Width: 8mm

Thickness: 2.3-2.5mm

Size: Can make any size you need Finish: High Polished & Grooved

Shape pattern: Flat and Beveled Edges

Plating: Rose Gold Plating

Inlay: No

Main Stone: White AAA CZ stone

Design: Customized Styles

MOQ: 10pcs/size

OEM/ODM: Warmly Welcomed

Quality: High-grade

Delivery Time: Within 2 days by stock, 20-30 working days by mass production

Occasion: Anniversary, Engagement, Gift, Party, Wedding