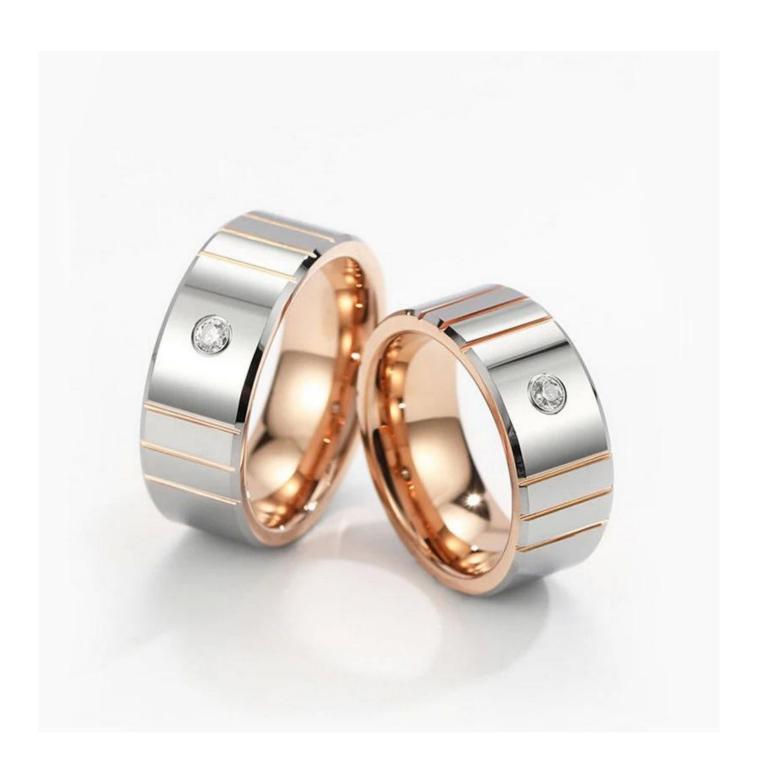

Item Number: XSR3079 Material: Tungsten Carbide

Width: 8mm

Thickness: 2.3-2.5mm

Size: Can make any size you need Finish: High Polished & Grooved

Shape pattern: Flat and Beveled Edges

Plating: Rose Gold Plating

Inlay: No

Main Stone: White AAA CZ stone

Design: Customized Styles

MOQ: 10pcs/size

OEM/ODM: Warmly Welcomed

Quality: High-grade

Delivery Time: Within 2 days by stock, 20-30 working days by mass production

Occasion: Anniversary, Engagement, Gift, Party, Wedding