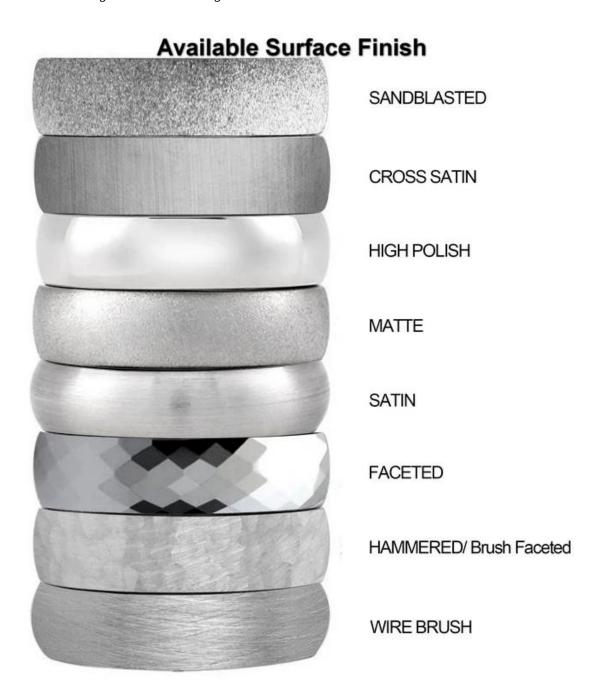

# We are an OEM <u>mens wedding bands</u> factory. All details can modify according to customer's request.

We can make different finishes on tungsten rings, such as sandblasted tungsten carbide ring, cross satin brush tungsten carbide ring, high polished tungsten carbide ring, matte finish tungsten carbide ring, satin brush tungsten carbide ring, faceted tungsten carbide ring, hammered tungsten carbide ring, wire brushed tungsten carbide ring etc.