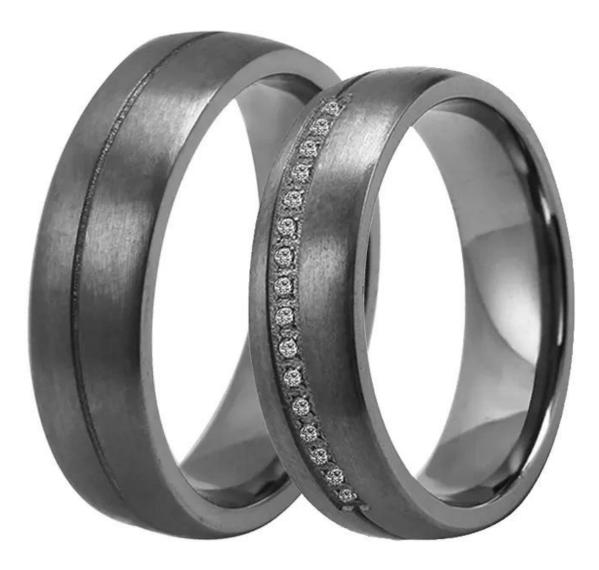

×

Item Number: TAR052 Material: Pure Tantalum Width: 6mm Thickness: 2.0mm Size: Can make any size you need Finish: Polished and Brushed Shape pattern: Domed Plating: No Plating Inlay: No Main Stone: No Design: Customized Styles MOQ: 10 pcs/size

We are an OEM <u>Tantalum Ring</u> factory. All details can modify according to customer's request.

Tantalum is hypoallergenic, so it's a great option for someone with metal allergies or sensitive skin. With a hardness of 6.5 on the Mohs scale, it is very scratchresistant. Tantalum wedding bands are ideal for those with an active lifestyle since they are extremely durable.