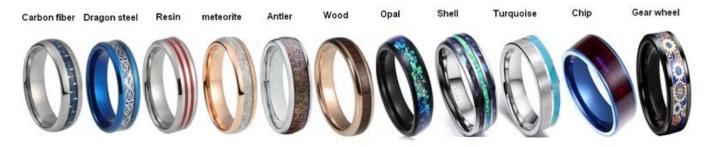

## **Available Colors**

We can inlay different materials on tantalum rings, such as tantalum ring with carbon fiber inlay, tantalum ring with dragon steel inlay, tantalum ring with resin inlay, tantalum ring with meteorite inlay, tantalum ring with antler inlay, tantalum ring with wood, tantalum ring with opal, tantalum ring with shell, tantalum ring with turquoise inlay, tantalum ring with chip inlay, tantalum ring with gear wheel inlay etc.

## Available Inlay Material