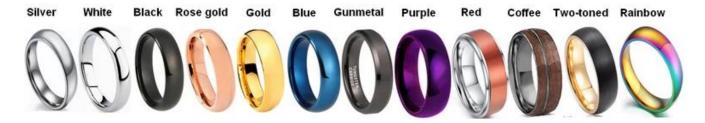

We can make different colors plating on tantalum rings, such as original grey tantalum ring, white plating tantalum ring, black plating ttantalum ring, rose gold plating tantalum ring, blue plating tantalum ring, gunmetal grey tantalum ring, purple plating tantalum ring, red plating tantalum ring, coffee plating tantalum ring, rainbow plating tantalum ring, <u>two toned</u> tantalum\_<u>ring</u> etc.

## **Available Colors**

We can inlay different materials on tantalum rings, such as tantalum ring with carbon fiber inlay, tantalum ring with dragon steel inlay, tantalum ring with resin inlay, tantalum ring with meteorite inlay, tantalum ring with antler inlay, tantalum ring with wood, tantalum ring with opal, tantalum ring with shell, tantalum ring with turquoise inlay, tantalum ring with chip inlay, tantalum ring with gear wheel inlay etc.