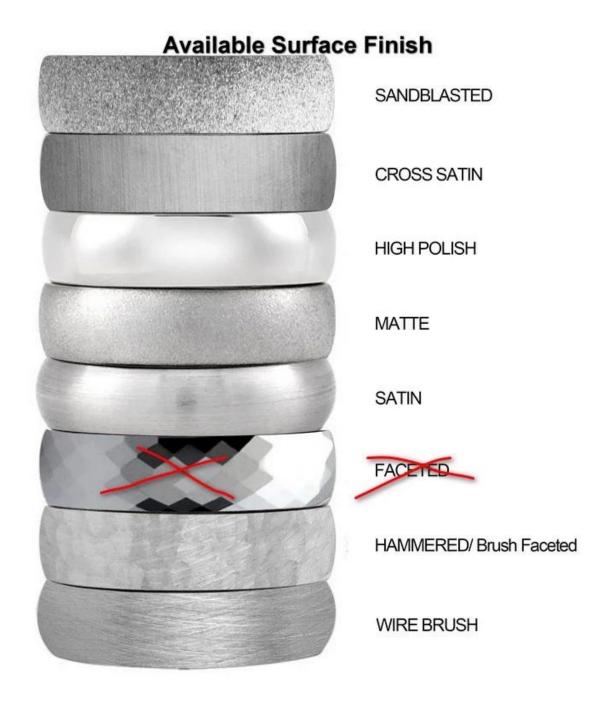

Tantalum Alloy/ Content of tantalum alloy is about 87%.

We can make different finishes on tantalum rings, such as sandblasted tantalum ring, cross satin brush tantalum ring, high polished tantalum ring, matte finish tantalum ring, satin brush tantalum ring, hammered tantalum ring, wire brushed tantalum ring etc.