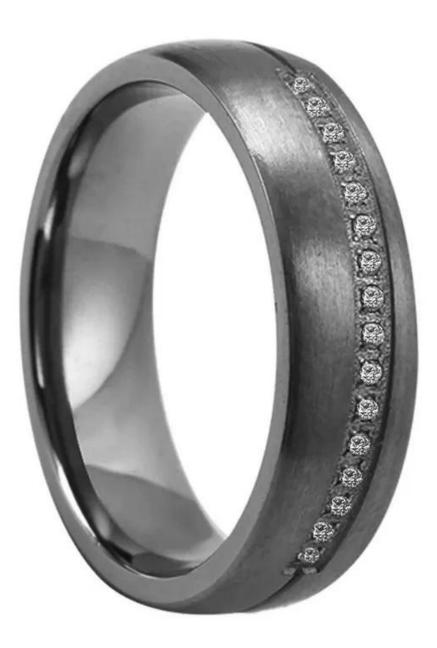

×

Item Number: TAR052 Material: Pure Tantalum Width: 6mm Thickness: 2.0mm Size: Can make any size you need Finish: Polished and Brushed Shape pattern: Domed Plating: No Plating Inlay: No Main Stone: No Design: Customized Styles MOQ: 10 pcs/size

We are an OEM <u>Tantalum Ring</u> factory. All details can modify according to customer's request.

Tantalum is hypoallergenic, so it's a great option for someone with metal allergies or sensitive skin. With a hardness of 6.5 on the Mohs scale, it is very scratchresistant. Tantalum wedding bands are ideal for those with an active lifestyle since they are extremely durable.