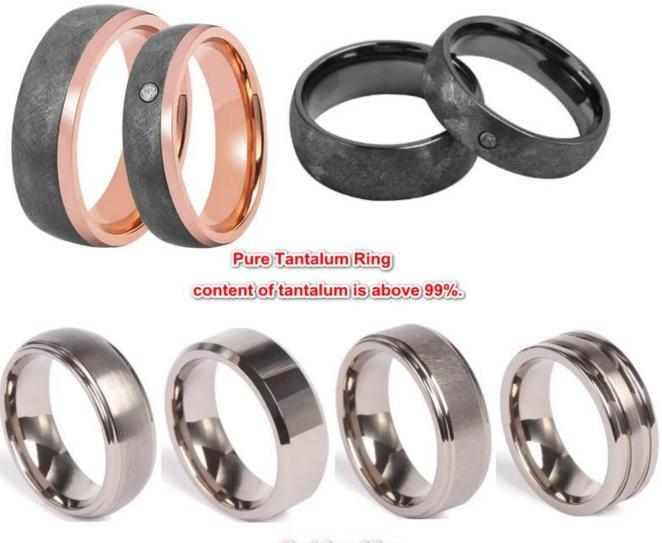

×

Item Number: TAR052 Material: Pure Tantalum Width: 6mm Thickness: 2.0mm Size: Can make any size you need Finish: Polished and Brushed Shape pattern: Domed Plating: No Plating Inlay: No Main Stone: No Design: Customized Styles MOQ: 10 pcs/size

We are an OEM <u>Tantalum Ring</u> factory. All details can modify according to customer's request.

Tantalum is hypoallergenic, so it's a great option for someone with metal allergies or sensitive skin. With a hardness of 6.5 on the Mohs scale, it is very scratchresistant. Tantalum wedding bands are ideal for those with an active lifestyle since they are extremely durable.