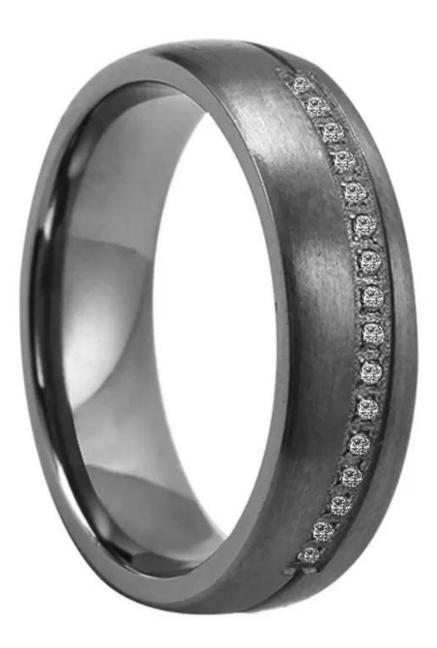

Item Number: TAR053 Material: Pure Tantalum Width: 6mm Thickness: 2.0mm Size: Can make any size you need Finish: Polished and Brushed Shape pattern: Domed Plating: No Plating Inlay: No Main Stone: 16 White CZ Stones Design: Customized Styles MOQ: 10 pcs/size

We are an OEM <u>Tantalum Ring</u> factory. All details can modify according to customer's request.

Tantalum is hypoallergenic, so it's a great option for someone with metal allergies or sensitive skin. With a hardness of 6.5 on the Mohs scale, it is very scratchresistant. Tantalum wedding bands are ideal for those with an active lifestyle since they are extremely durable.

Tantalum Alloy/ Content of tantalum alloy is about 87%.

We can make different finishes on tantalum rings, such as sandblasted tantalum ring, cross satin brush tantalum ring, high polished tantalum ring, matte finish tantalum ring, satin brush tantalum ring, hammered tantalum ring, wire brushed tantalum ring etc.