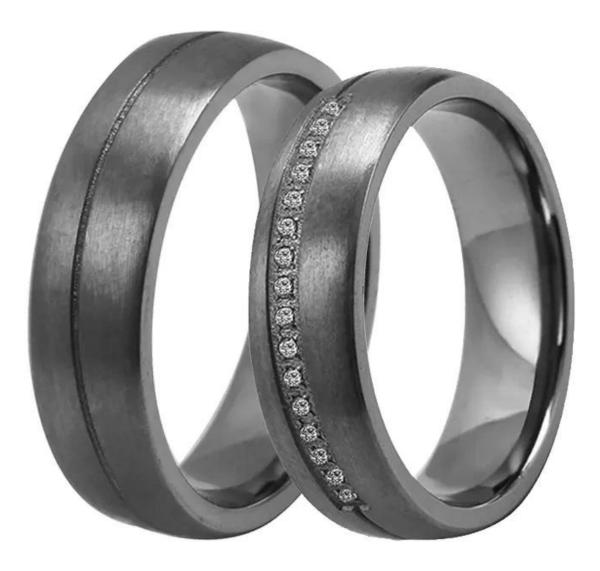

Item Number: TAR053 Material: Pure Tantalum Width: 6mm Thickness: 2.0mm Size: Can make any size you need Finish: Polished and Brushed Shape pattern: Domed Plating: No Plating Inlay: No Main Stone: 16 White CZ Stones Design: Customized Styles MOQ: 10 pcs/size

We are an OEM <u>Tantalum Ring</u> factory. All details can modify according to customer's request.

Tantalum is hypoallergenic, so it's a great option for someone with metal allergies or sensitive skin. With a hardness of 6.5 on the Mohs scale, it is very scratchresistant. Tantalum wedding bands are ideal for those with an active lifestyle since they are extremely durable.

We can make different colors plating on tantalum rings, such as original grey tantalum ring, white plating tantalum ring, black plating ttantalum ring, rose gold plating tantalum ring, blue plating tantalum ring, gunmetal grey tantalum ring, purple plating tantalum ring, red plating tantalum ring, coffee plating tantalum ring, rainbow plating tantalum ring, <u>two toned</u> tantalum\_<u>ring</u> etc.