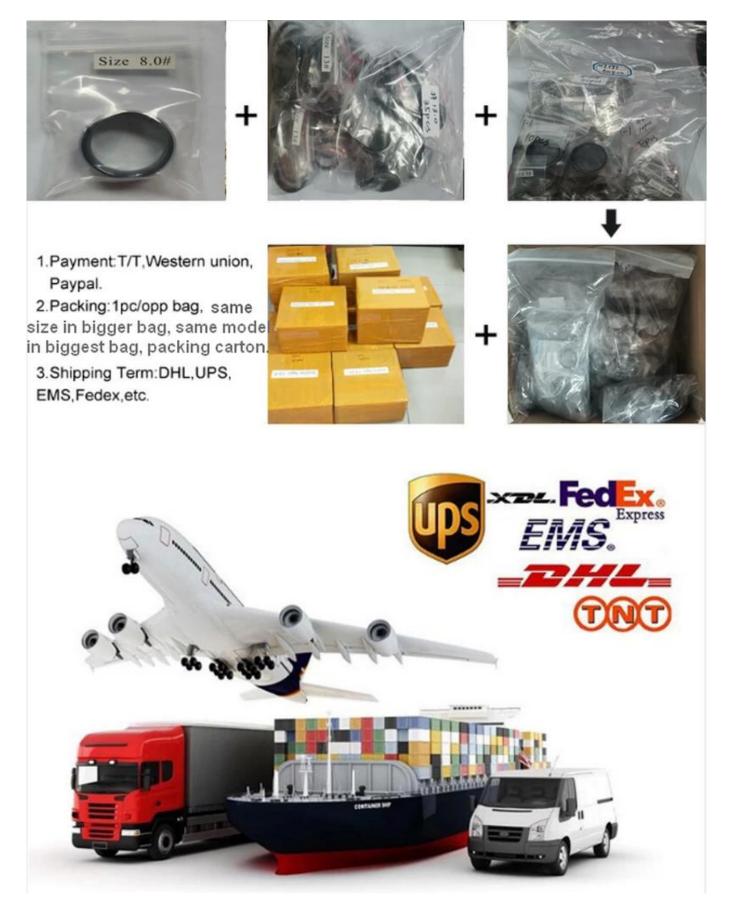

## **Packaging & Delivery**

Selling Units: Single item Single gross weight: 0.200 kg Picture Example: