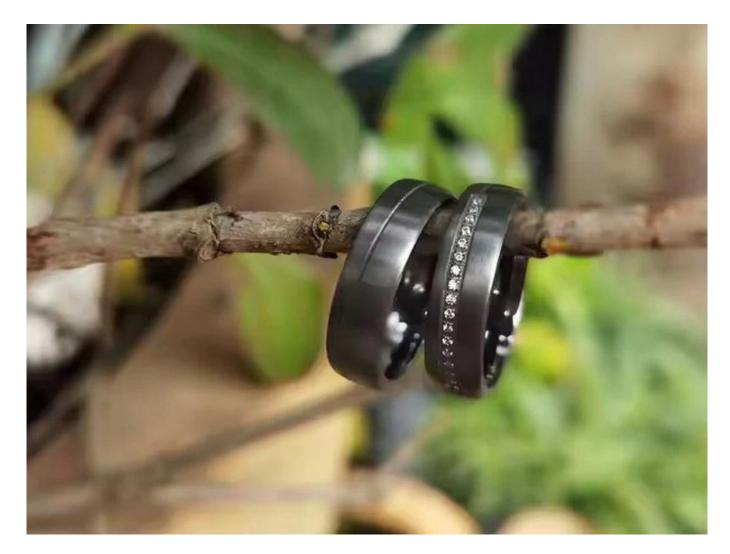

Item Number: TAR053 Material: Pure Tantalum Width: 6mm Thickness: 2.0mm Size: Can make any size you need Finish: Polished and Brushed Shape pattern: Domed Plating: No Plating Inlay: No Main Stone: 16 White CZ Stones Design: Customized Styles MOQ: 10 pcs/size

We are an OEM <u>Tantalum Ring</u> factory. All details can modify according to customer's request.

Tantalum is hypoallergenic, so it's a great option for someone with metal allergies or sensitive skin. With a hardness of 6.5 on the Mohs scale, it is very scratchresistant. Tantalum wedding bands are ideal for those with an active lifestyle since they are extremely durable.