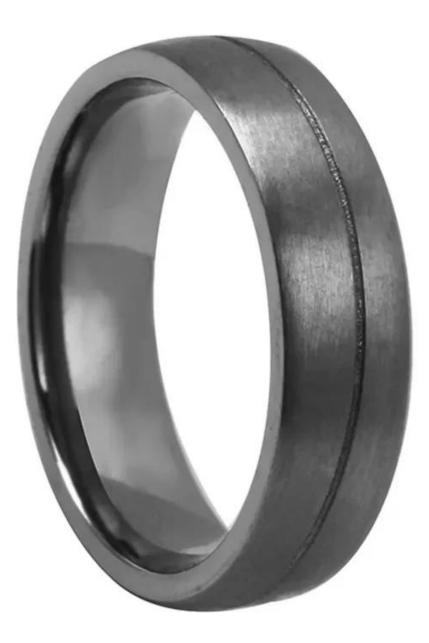

Item Number: TAR053 Material: Pure Tantalum Width: 6mm Thickness: 2.0mm Size: Can make any size you need Finish: Polished and Brushed Shape pattern: Domed Plating: No Plating Inlay: No Main Stone: 16 White CZ Stones Design: Customized Styles MOQ: 10 pcs/size

We are an OEM <u>Tantalum Ring</u> factory. All details can modify according to customer's request.

Tantalum is hypoallergenic, so it's a great option for someone with metal allergies or sensitive skin. With a hardness of 6.5 on the Mohs scale, it is very scratchresistant. Tantalum wedding bands are ideal for those with an active lifestyle since they are extremely durable.

Tantalum Alloy/ Content of tantalum alloy is about 87%.

We can make different finishes on tantalum rings, such as sandblasted tantalum ring, cross satin brush tantalum ring, high polished tantalum ring, matte finish tantalum ring, satin brush tantalum ring, hammered tantalum ring, wire brushed tantalum ring etc.