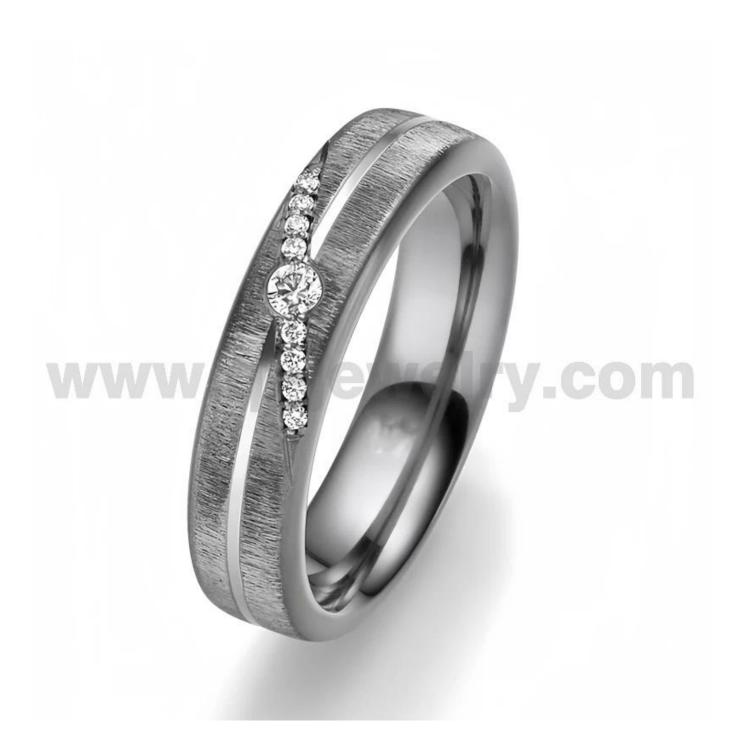

Item Number: TAR051 Material: Pure Tantalum

Width: 6mm Thickness: 2.0mm

Size: Can make any size you need Finish: Brushed and Wood Effect

Shape pattern: Flat Plating: No Plating

Inlay: Silver and CZ stones

Main Stone: No

Design: Customized Styles

MOQ: 10 pcs/size

OEM/ODM: Warmly Welcomed

Quality: High-grade

We are an OEM <u>Tantalum Ring</u> factory. All details can modify according to customer's request.

Tantalum is hypoallergenic, so it's a great option for someone with metal allergies or sensitive skin. With a hardness of 6.5 on the Mohs scale, it is very scratch-resistant. Tantalum wedding bands are ideal for those with an active lifestyle since they are extremely durable.