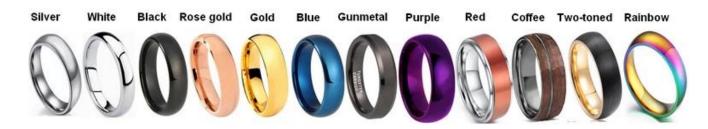

We can make different colors plating on tantalum rings, such as original grey tantalum ring, white plating tantalum ring, black plating ttantalum ring, rose gold plating tantalum ring, blue plating tantalum ring, gunmetal grey tantalum ring, purple plating tantalum ring, red plating tantalum ring, coffee plating tantalum ring, rainbow plating tantalum ring, two toned tantalum ring etc.

## **Available Colors**

We can inlay different materials on tantalum rings, such as tantalum ring with carbon fiber inlay, tantalum ring with dragon steel inlay, tantalum ring with resin inlay, tantalum ring with meteorite inlay, tantalum ring with antler inlay, tantalum ring with wood, tantalum ring with opal, tantalum ring with shell, tantalum ring with turquoise inlay, tantalum ring with chip inlay, tantalum ring with gear wheel inlay etc.