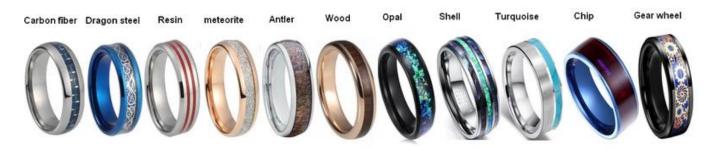

## **Available Colors**

We can inlay different materials on tantalum rings, such as tantalum ring with carbon fiber inlay, tantalum ring with dragon steel inlay, tantalum ring with resin inlay, tantalum ring with meteorite inlay, tantalum ring with antler inlay, tantalum ring with wood, tantalum ring with opal, tantalum ring with shell, tantalum ring with turquoise inlay, tantalum ring with chip inlay, tantalum ring with gear wheel inlay etc.

# Available Inlay Material