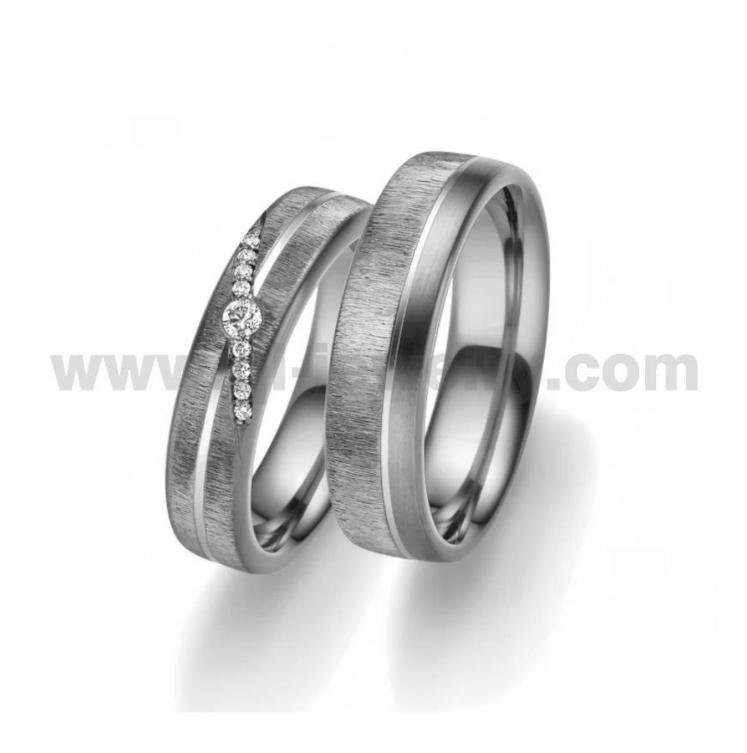

Item Number: TAR051 Material: Pure Tantalum

Width: 6mm Thickness: 2.0mm

Size: Can make any size you need Finish: Brushed and Wood Effect

Shape pattern: Flat Plating: No Plating

Inlay: Silver and CZ stones

Main Stone: No

Design: Customized Styles

MOQ: 10 pcs/size

OEM/ODM: Warmly Welcomed

Quality: High-grade

We are an OEM <u>Tantalum Ring</u> factory. All details can modify according to customer's request.

Tantalum is hypoallergenic, so it's a great option for someone with metal allergies or sensitive skin. With a hardness of 6.5 on the Mohs scale, it is very scratch-resistant. Tantalum wedding bands are ideal for those with an active lifestyle since they are extremely durable.