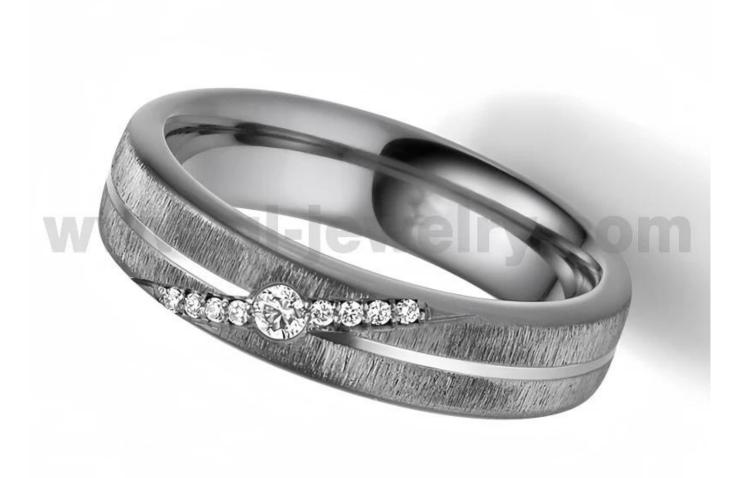

Item Number: TAR051 Material: Pure Tantalum

Width: 6mm Thickness: 2.0mm

Size: Can make any size you need Finish: Brushed and Wood Effect

Shape pattern: Flat Plating: No Plating

Inlay: Silver and CZ stones

Main Stone: No

Design: Customized Styles

MOQ: 10 pcs/size

OEM/ODM: Warmly Welcomed

Quality: High-grade

We are an OEM <u>Tantalum Ring</u> factory. All details can modify according to customer's request.

Tantalum is hypoallergenic, so it's a great option for someone with metal allergies or sensitive skin. With a hardness of 6.5 on the Mohs scale, it is very scratch-resistant. Tantalum wedding bands are ideal for those with an active lifestyle since they are extremely durable.