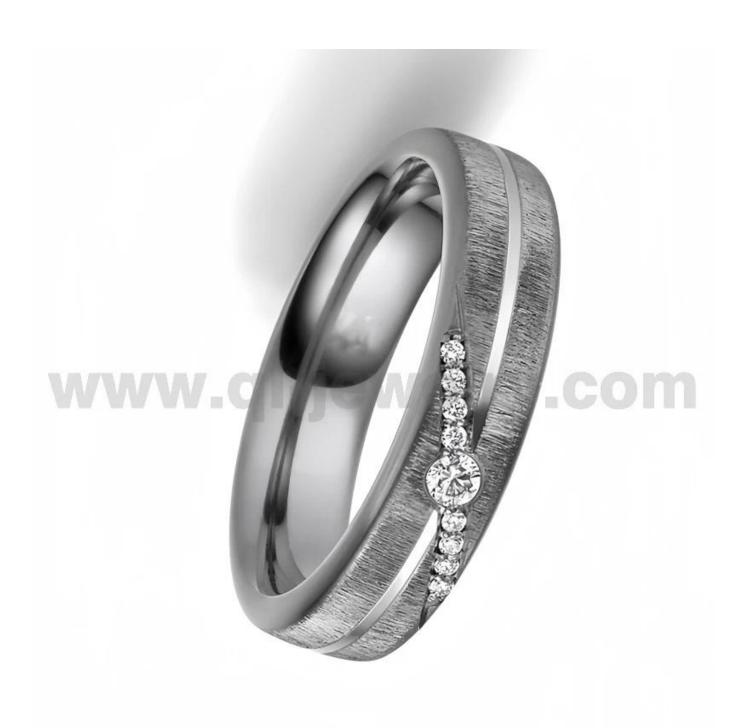

Item Number: TAR051 Material: Pure Tantalum

Width: 6mm Thickness: 2.0mm

Size: Can make any size you need Finish: Brushed and Wood Effect

Shape pattern: Flat Plating: No Plating

Inlay: Silver and CZ stones

Main Stone: No

Design: Customized Styles

MOQ: 10 pcs/size

OEM/ODM: Warmly Welcomed

Quality: High-grade

We are an OEM <u>Tantalum Ring</u> factory. All details can modify according to customer's request.

Tantalum is hypoallergenic, so it's a great option for someone with metal allergies or sensitive skin. With a hardness of 6.5 on the Mohs scale, it is very scratch-resistant. Tantalum wedding bands are ideal for those with an active lifestyle since they are extremely durable.