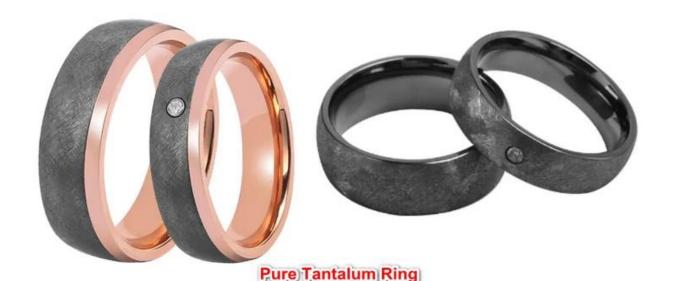

Tantalum is a scarce and highly valued metal compared to Titanium, and this is somewhat reflected in its price. They may be more costly than Titanium but are less expensive than platinum. Tantalum rings are normally priced midway between industrial metals and the precious metals.

We can make different colors plating on tantalum rings, such as original grey tantalum ring, white plating tantalum ring, black plating ttantalum ring, rose gold plating tantalum ring, blue plating tantalum ring, gunmetal grey tantalum ring, purple plating tantalum ring, red plating tantalum ring, coffee plating tantalum ring, rainbow plating tantalum ring, two toned tantalum ring etc.