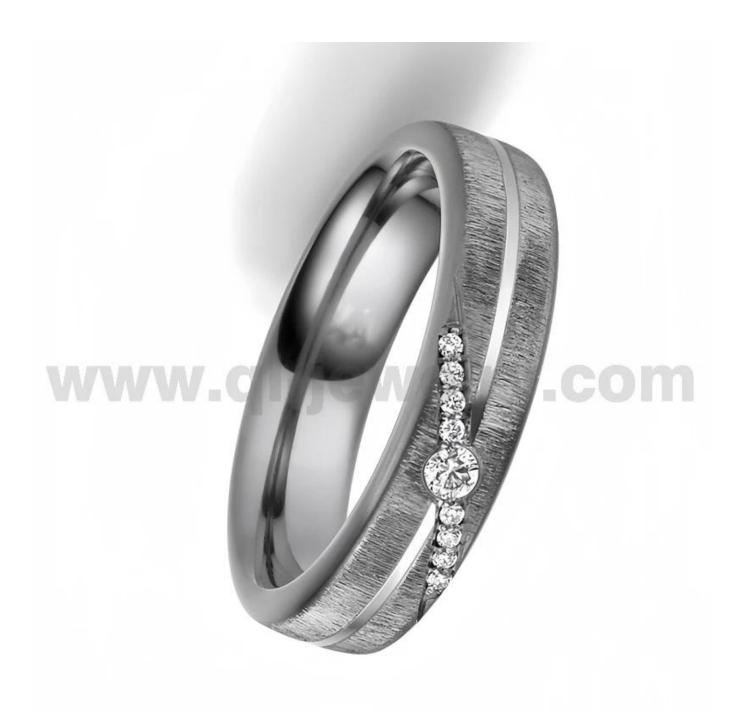

Item Number: TAR051 Material: Pure Tantalum

Width: 6mm Thickness: 2.0mm

Size: Can make any size you need Finish: Brushed and Wood Effect

Shape pattern: Flat Plating: No Plating

Inlay: Silver and CZ stones

Main Stone: No

Design: Customized Styles

MOQ: 10 pcs/size

OEM/ODM: Warmly Welcomed

Quality: High-grade

We are an OEM <u>Tantalum Ring</u> factory. All details can modify according to customer's request.

Tantalum is hypoallergenic, so it's a great option for someone with metal allergies or sensitive skin. With a hardness of 6.5 on the Mohs scale, it is very scratch-resistant. Tantalum wedding bands are ideal for those with an active lifestyle since they are extremely durable.