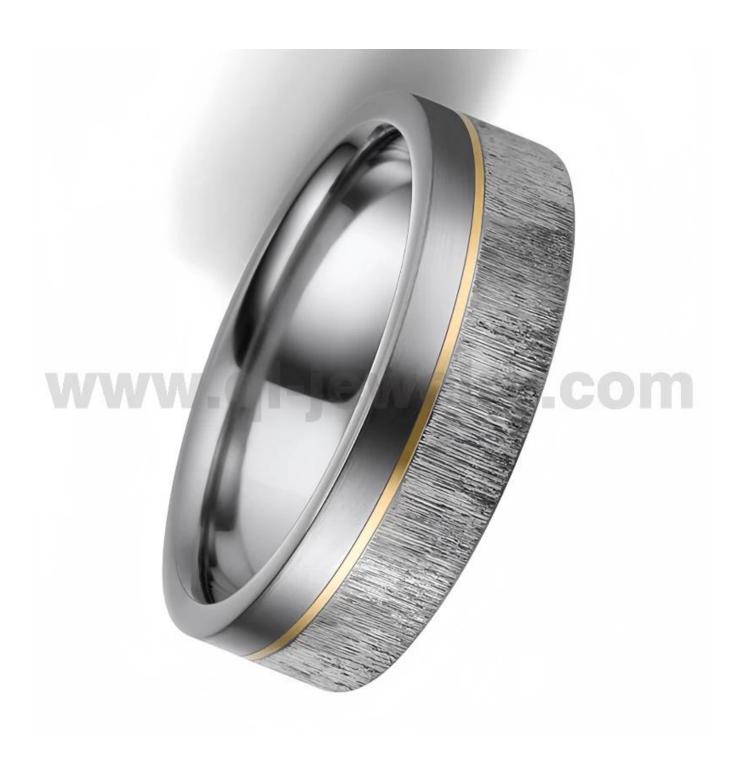

Item Number: TAR042 Material: Pure Tantalum

Width: 6mm Thickness: 2.0mm

Size: Can make any size you need Finish: Brushed and Wood Effect

Shape pattern: Flat Plating: No Plating

Inlay: Gold Main Stone: No

Design: Customized Styles

MOQ: 10 pcs/size

OEM/ODM: Warmly Welcomed

Quality: High-grade

We are an OEM <u>Tantalum Ring</u> factory. All details can modify according to customer's request.

Tantalum is hypoallergenic, so it's a great option for someone with metal allergies or sensitive skin. With a hardness of 6.5 on the Mohs scale, it is very scratch-resistant. Tantalum wedding bands are ideal for those with an active lifestyle since they are extremely durable.