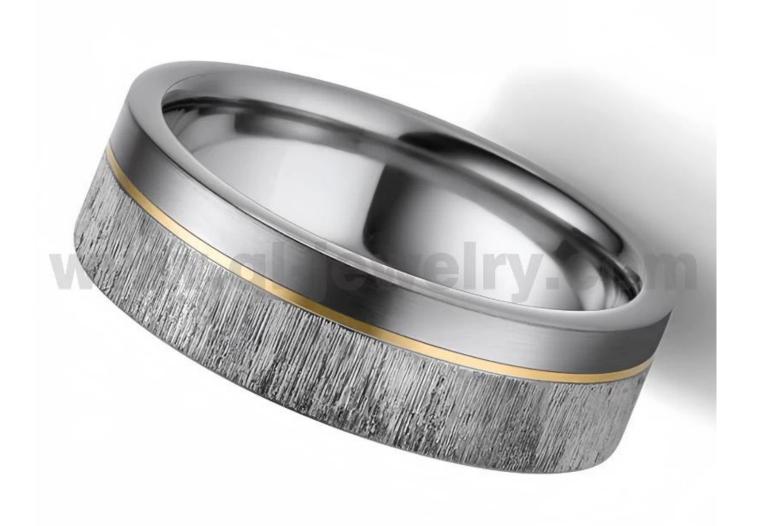

Item Number: TAR042 Material: Pure Tantalum

Width: 6mm Thickness: 2.0mm

Size: Can make any size you need Finish: Brushed and Wood Effect

Shape pattern: Flat Plating: No Plating

Inlay: Gold Main Stone: No

Design: Customized Styles

MOQ: 10 pcs/size

OEM/ODM: Warmly Welcomed

Quality: High-grade

We are an OEM <u>Tantalum Ring</u> factory. All details can modify according to customer's request.

Tantalum is hypoallergenic, so it's a great option for someone with metal allergies or sensitive skin. With a hardness of 6.5 on the Mohs scale, it is very scratch-resistant. Tantalum wedding bands are ideal for those with an active lifestyle since they are extremely durable.