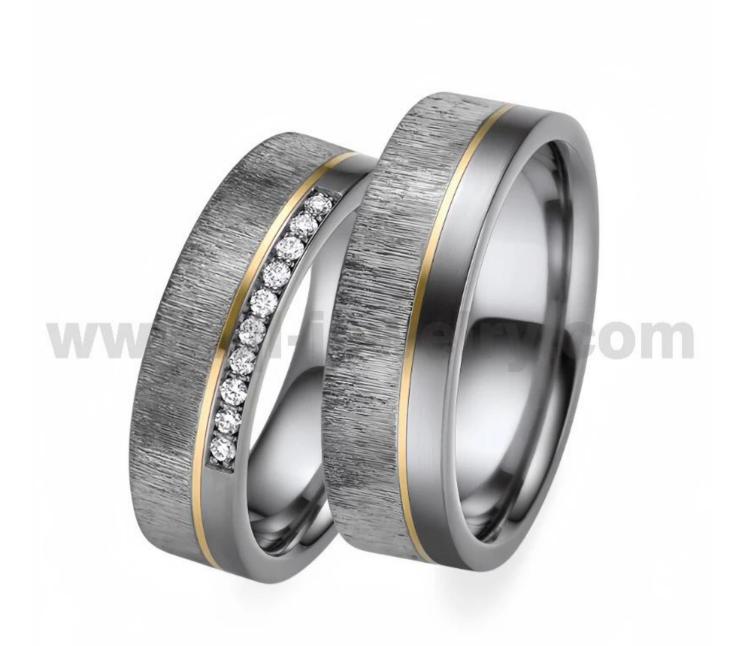

Item Number: TAR042 Material: Pure Tantalum

Width: 6mm Thickness: 2.0mm

Size: Can make any size you need Finish: Brushed and Wood Effect

Shape pattern: Flat Plating: No Plating

Inlay: Gold Main Stone: No

Design: Customized Styles

MOQ: 10 pcs/size

OEM/ODM: Warmly Welcomed

Quality: High-grade

We are an OEM <u>Tantalum Ring</u> factory. All details can modify according to customer's request.

Tantalum is hypoallergenic, so it's a great option for someone with metal allergies or sensitive skin. With a hardness of 6.5 on the Mohs scale, it is very scratch-resistant. Tantalum wedding bands are ideal for those with an active lifestyle since they are extremely durable.