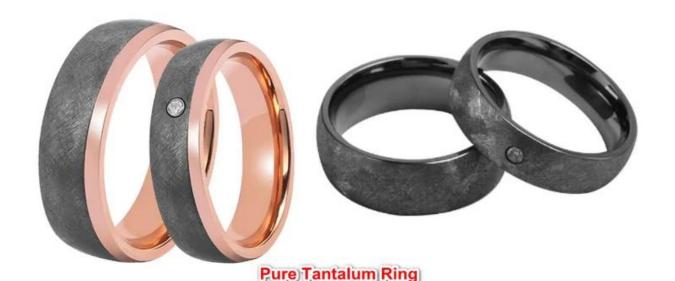

We can make different colors plating on tantalum rings, such as original grey tantalum ring, white plating tantalum ring, black plating ttantalum ring, rose gold plating tantalum ring, blue plating tantalum ring, gunmetal grey tantalum ring, purple plating tantalum ring, red plating tantalum ring, coffee plating tantalum ring, rainbow plating tantalum ring, two toned tantalum ring etc.