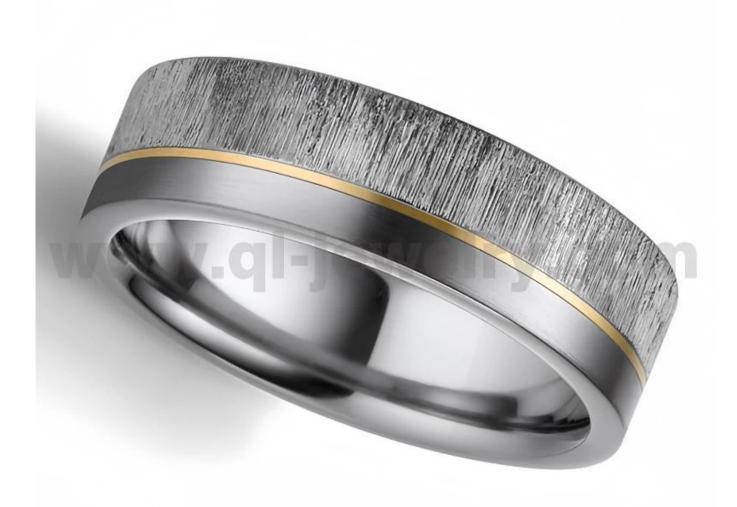

Item Number: TAR042 Material: Pure Tantalum

Width: 6mm Thickness: 2.0mm

Size: Can make any size you need Finish: Brushed and Wood Effect

Shape pattern: Flat Plating: No Plating

Inlay: Gold Main Stone: No

Design: Customized Styles

MOQ: 10 pcs/size

OEM/ODM: Warmly Welcomed

Quality: High-grade

We are an OEM <u>Tantalum Ring</u> factory. All details can modify according to customer's request.

Tantalum is hypoallergenic, so it's a great option for someone with metal allergies or sensitive skin. With a hardness of 6.5 on the Mohs scale, it is very scratch-resistant. Tantalum wedding bands are ideal for those with an active lifestyle since they are extremely durable.