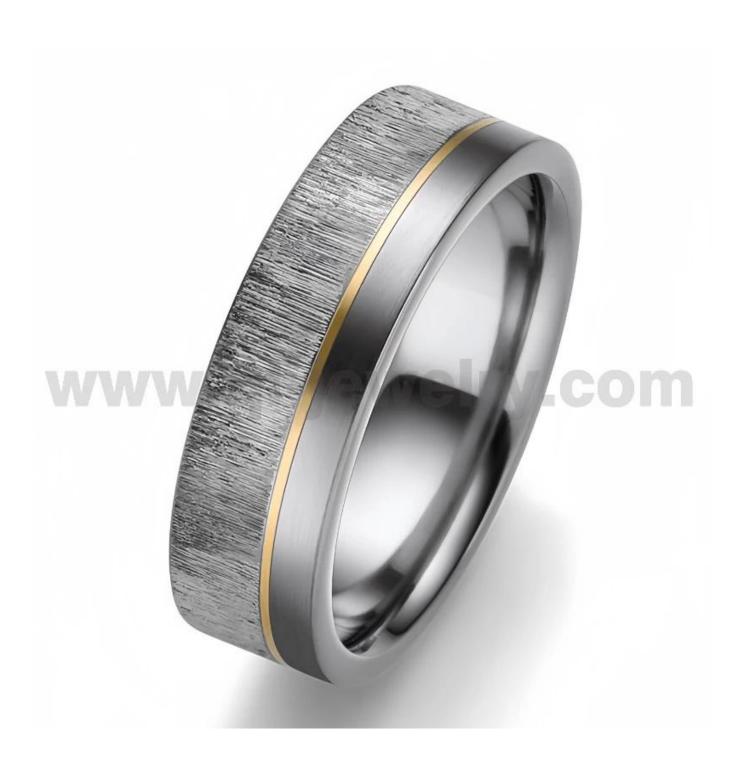

Item Number: TAR042 Material: Pure Tantalum

Width: 6mm Thickness: 2.0mm

Size: Can make any size you need Finish: Brushed and Wood Effect

Shape pattern: Flat Plating: No Plating

Inlay: Gold Main Stone: No

Design: Customized Styles

MOQ: 10 pcs/size

OEM/ODM: Warmly Welcomed

Quality: High-grade

We are an OEM <u>Tantalum Ring</u> factory. All details can modify according to customer's request.

Tantalum is hypoallergenic, so it's a great option for someone with metal allergies or sensitive skin. With a hardness of 6.5 on the Mohs scale, it is very scratch-resistant. Tantalum wedding bands are ideal for those with an active lifestyle since they are extremely durable.