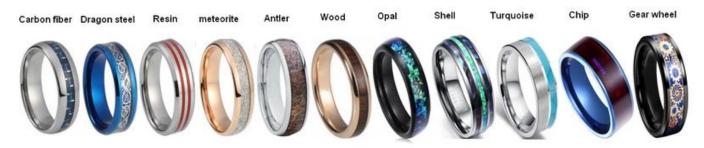

## **Available Colors**

We can inlay different materials on tantalum rings, such as tantalum ring with carbon fiber inlay, tantalum ring with dragon steel inlay, tantalum ring with resin inlay, tantalum ring with meteorite inlay, tantalum ring with antler inlay, tantalum ring with wood, tantalum ring with opal, tantalum ring with shell, tantalum ring with turquoise inlay, tantalum ring with chip inlay, tantalum ring with gear wheel inlay etc.

## **Available Inlay Material**