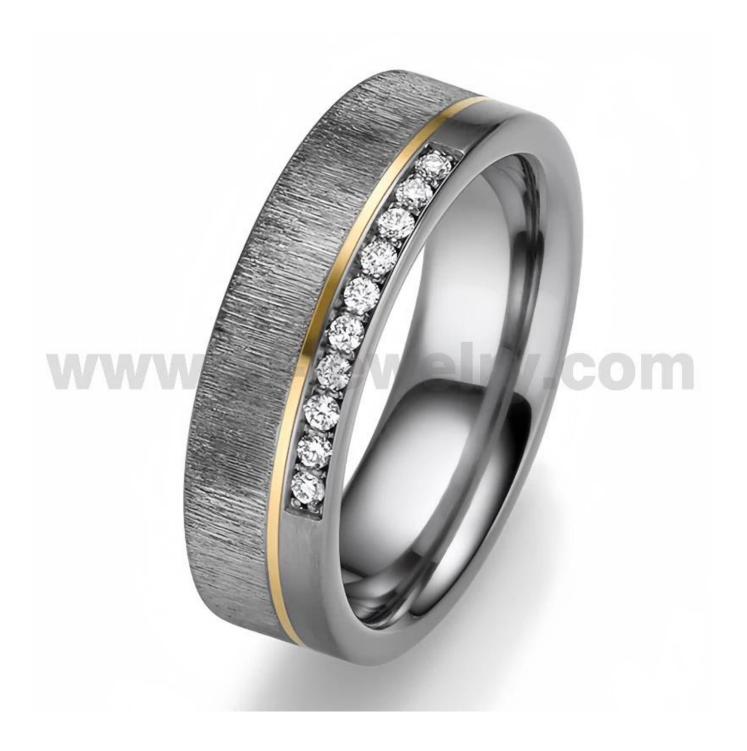

Item Number: TAR043 Material: Pure Tantalum Width: 6mm Thickness: 2.0mm Size: Can make any size you need Finish: Brushed and Wood Effect Shape pattern: Flat Plating: No Plating Inlay: Gold and Diamonds Main Stone: No Design: Customized Styles MOQ: 10 pcs/size OEM/ODM: Warmly Welcomed Quality: High-grade We are an OEM <u>Tantalum Ring</u> factory. All details can modify according to customer's request.

We can make different colors plating on tantalum rings, such as original grey tantalum ring, white plating tantalum ring, black plating ttantalum ring, rose gold plating tantalum ring, blue plating tantalum ring, gunmetal grey tantalum ring, purple plating tantalum ring, red plating tantalum ring, coffee plating tantalum ring, rainbow plating tantalum ring, <u>two toned</u> tantalum <u>ring</u> etc.