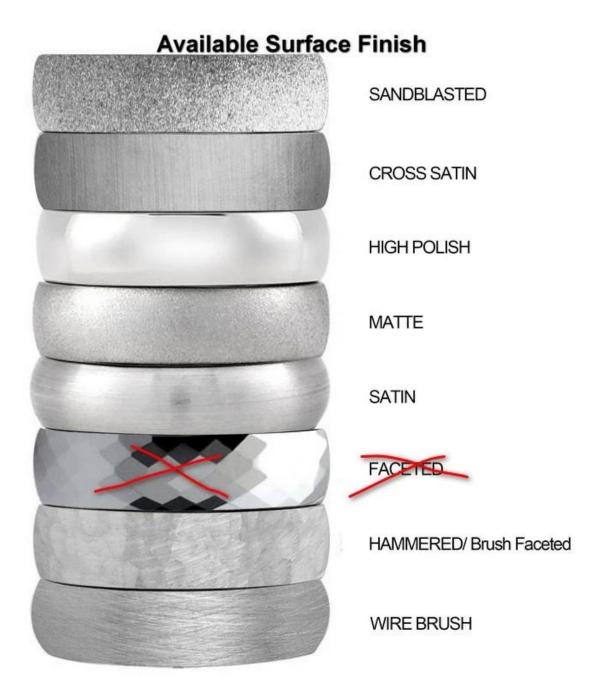

Pure Tantalum Ring content of tantalum is above 99%.

Tantalum Alloy/ Content of tantalum alloy is about 87%. We can make different finishes on tantalum rings, such as sandblasted tantalum ring, cross satin brush tantalum ring, high polished tantalum ring, matte finish tantalum ring, satin brush tantalum ring, hammered tantalum ring, wire brushed tantalum ring etc.