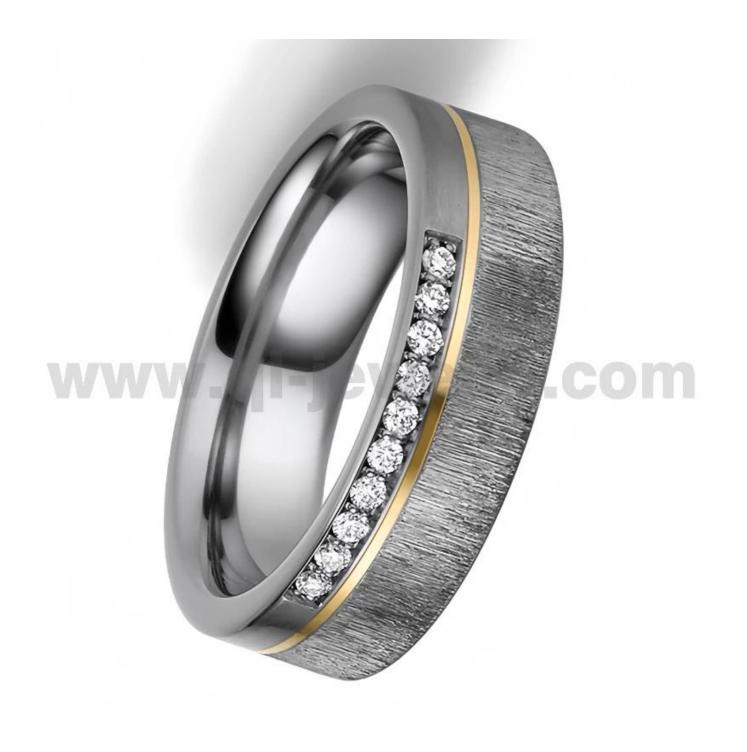

Item Number: TAR043 Material: Pure Tantalum Width: 6mm Thickness: 2.0mm Size: Can make any size you need Finish: Brushed and Wood Effect Shape pattern: Flat Plating: No Plating Inlay: Gold and Diamonds Main Stone: No Design: Customized Styles MOQ: 10 pcs/size OEM/ODM: Warmly Welcomed Quality: High-grade We are an OEM <u>Tantalum Ring</u> factory. All details can modify according to customer's request.

We can make different colors plating on tantalum rings, such as original grey tantalum ring, white plating tantalum ring, black plating ttantalum ring, rose gold plating tantalum ring, blue plating tantalum ring, gunmetal grey tantalum ring, purple plating tantalum ring, red plating tantalum ring, coffee plating tantalum ring, rainbow plating tantalum ring, <u>two toned</u> tantalum <u>ring</u> etc.