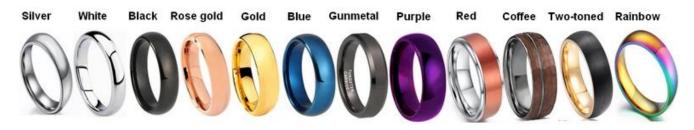

We can make different colors plating on tantalum rings, such as original grey tantalum ring, white plating tantalum ring, black plating ttantalum ring, rose gold plating tantalum ring, blue plating tantalum ring, gunmetal grey tantalum ring, purple plating tantalum ring, red plating tantalum ring, coffee plating tantalum ring, rainbow plating tantalum ring, <u>two toned</u> tantalum <u>ring</u> etc.

## **Available Colors**

We can inlay different materials on tantalum rings, such as tantalum ring with carbon fiber inlay, tantalum ring with dragon steel inlay, tantalum ring with resin inlay, tantalum ring with meteorite inlay, tantalum ring with antler inlay, tantalum ring with wood, tantalum ring with opal, tantalum ring with shell, tantalum ring with turquoise inlay, tantalum ring with chip inlay, tantalum ring with gear wheel inlay etc.