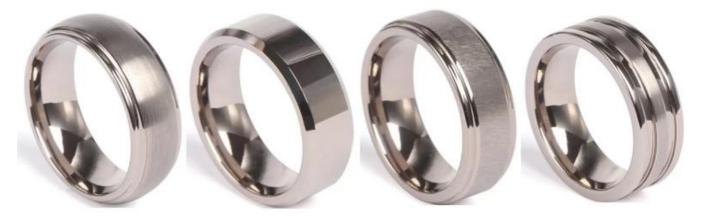

We can make different colors plating on tantalum rings, such as original grey tantalum ring, white plating tantalum ring, black plating ttantalum ring, rose gold plating tantalum ring, blue plating tantalum ring, gunmetal grey tantalum ring, purple plating tantalum ring, red plating tantalum ring, coffee plating tantalum ring, rainbow plating tantalum ring, <u>two toned</u> tantalum <u>ring</u> etc.