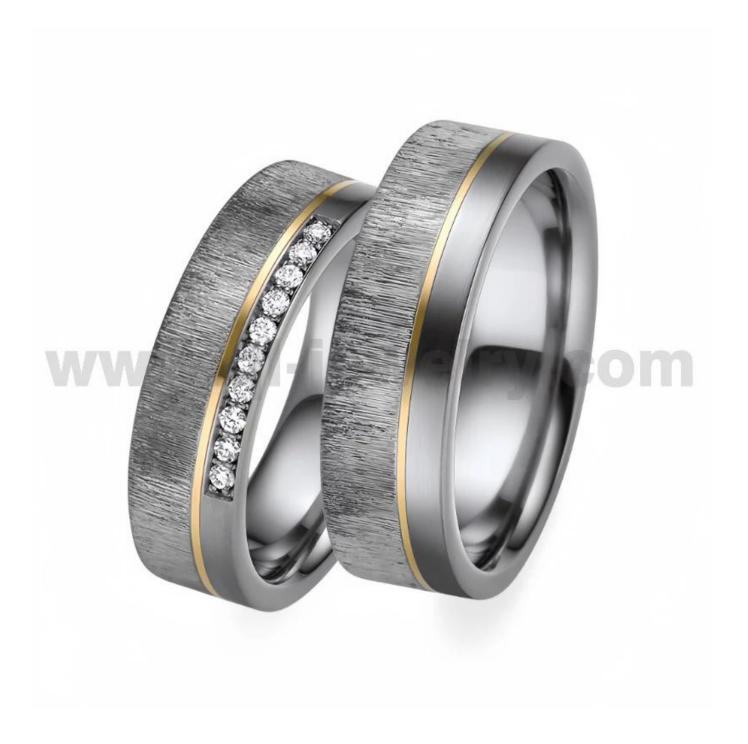

Item Number: TAR043 Material: Pure Tantalum Width: 6mm Thickness: 2.0mm Size: Can make any size you need Finish: Brushed and Wood Effect Shape pattern: Flat Plating: No Plating Inlay: Gold and Diamonds Main Stone: No Design: Customized Styles MOQ: 10 pcs/size OEM/ODM: Warmly Welcomed Quality: High-grade We are an OEM <u>Tantalum Ring</u> factory. All details can modify according to customer's request.

We can make different colors plating on tantalum rings, such as original grey tantalum ring, white plating tantalum ring, black plating ttantalum ring, rose gold plating tantalum ring, blue plating tantalum ring, gunmetal grey tantalum ring, purple plating tantalum ring, red plating tantalum ring, coffee plating tantalum ring, rainbow plating tantalum ring, <u>two toned</u> tantalum <u>ring</u> etc.