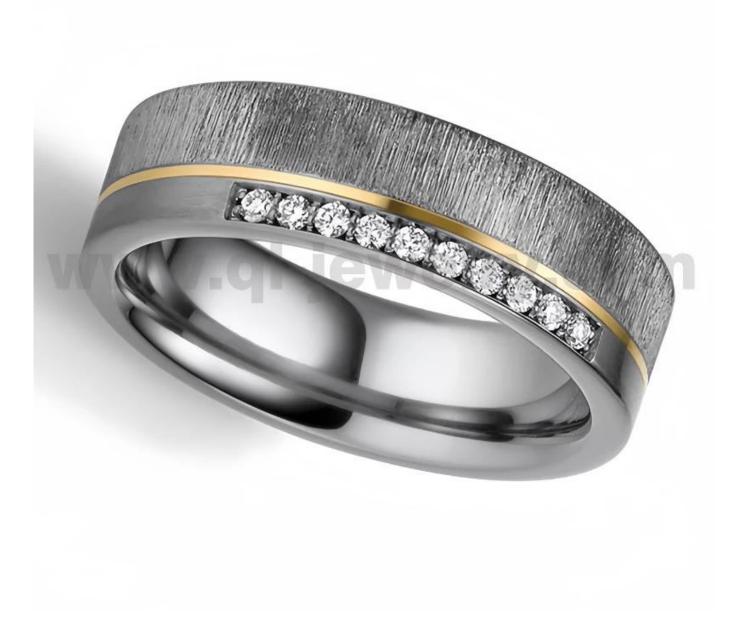

Item Number: TAR043 Material: Pure Tantalum Width: 6mm Thickness: 2.0mm Size: Can make any size you need Finish: Brushed and Wood Effect Shape pattern: Flat Plating: No Plating Inlay: Gold and Diamonds Main Stone: No Design: Customized Styles MOQ: 10 pcs/size OEM/ODM: Warmly Welcomed Quality: High-grade We are an OEM <u>Tantalum Ring</u> factory. All details can modify according to customer's request.

We can make different colors plating on tantalum rings, such as original grey tantalum ring, white plating tantalum ring, black plating ttantalum ring, rose gold plating tantalum ring, blue plating tantalum ring, gunmetal grey tantalum ring, purple plating tantalum ring, red plating tantalum ring, coffee plating tantalum ring, rainbow plating tantalum ring, <u>two toned</u> tantalum <u>ring</u> etc.