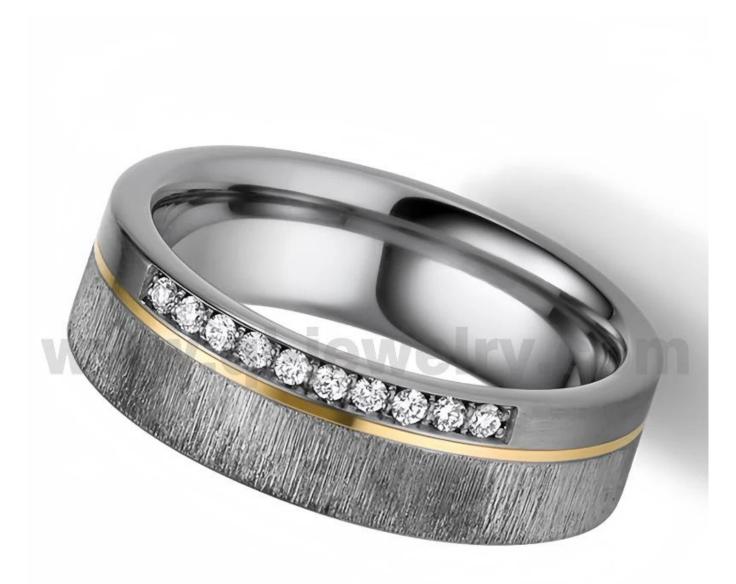

Item Number: TAR043 Material: Pure Tantalum Width: 6mm Thickness: 2.0mm Size: Can make any size you need Finish: Brushed and Wood Effect Shape pattern: Flat Plating: No Plating Inlay: Gold and Diamonds Main Stone: No Design: Customized Styles MOQ: 10 pcs/size OEM/ODM: Warmly Welcomed Quality: High-grade We are an OEM <u>Tantalum Ring</u> factory. All details can modify according to customer's request.

We can make different colors plating on tantalum rings, such as original grey tantalum ring, white plating tantalum ring, black plating ttantalum ring, rose gold plating tantalum ring, blue plating tantalum ring, gunmetal grey tantalum ring, purple plating tantalum ring, red plating tantalum ring, coffee plating tantalum ring, rainbow plating tantalum ring, <u>two toned</u> tantalum <u>ring</u> etc.