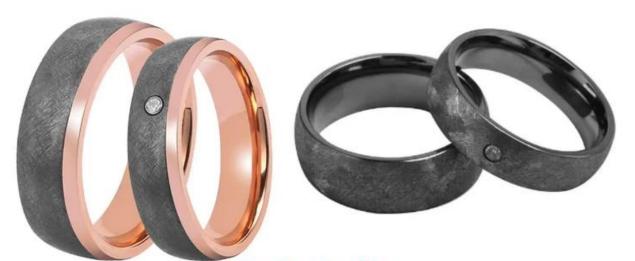

We can make different colors plating on tantalum rings, such as original grey tantalum ring, white plating tantalum ring, black plating ttantalum ring, rose gold plating tantalum ring, blue plating tantalum ring, gunmetal grey tantalum ring, purple plating tantalum ring, red plating tantalum ring, coffee plating tantalum ring, rainbow plating tantalum ring, <u>two toned</u> tantalum <u>ring</u> etc.