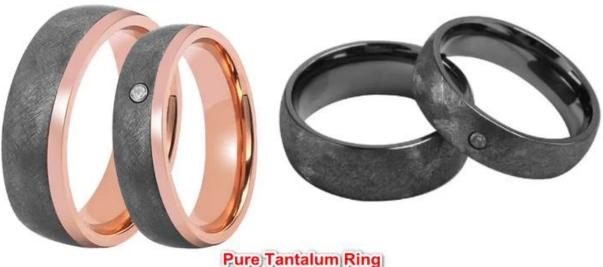

We can make different colors plating on tantalum rings, such as original grey tantalum ring, white plating tantalum ring, black plating ttantalum ring, rose gold plating tantalum ring, blue plating tantalum ring, gunmetal grey tantalum ring, purple plating tantalum ring, red plating tantalum ring, coffee plating tantalum ring, rainbow plating tantalum ring, <u>two toned</u> tantalum\_<u>ring</u> etc.