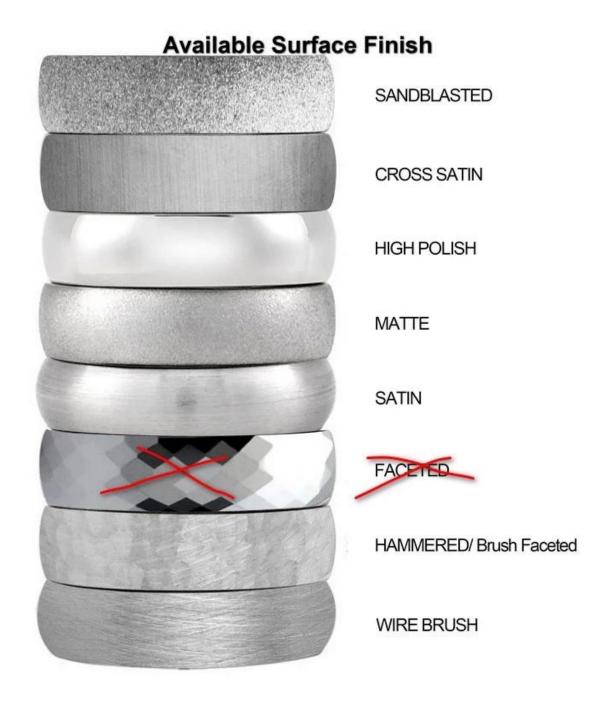

content of tantalum is above 99%.

Tantalum Alloy/ Content of tantalum alloy is about 87%.

We can make different finishes on tantalum rings, such as sandblasted tantalum ring, cross satin brush tantalum ring, high polished tantalum ring, matte finish tantalum ring, satin brush tantalum ring, hammered tantalum ring, wire brushed tantalum ring etc.