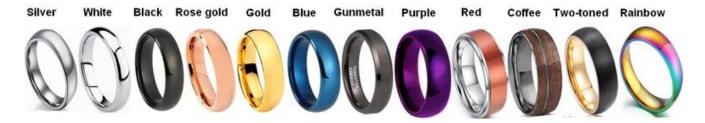

We can make different colors plating on tantalum rings, such as original grey tantalum ring, white plating tantalum ring, black plating ttantalum ring, rose gold plating tantalum ring, blue plating tantalum ring, gunmetal grey tantalum ring, purple plating tantalum ring, red plating tantalum ring, coffee plating tantalum ring, rainbow plating tantalum ring, <u>two toned</u> tantalum\_<u>ring</u> etc.