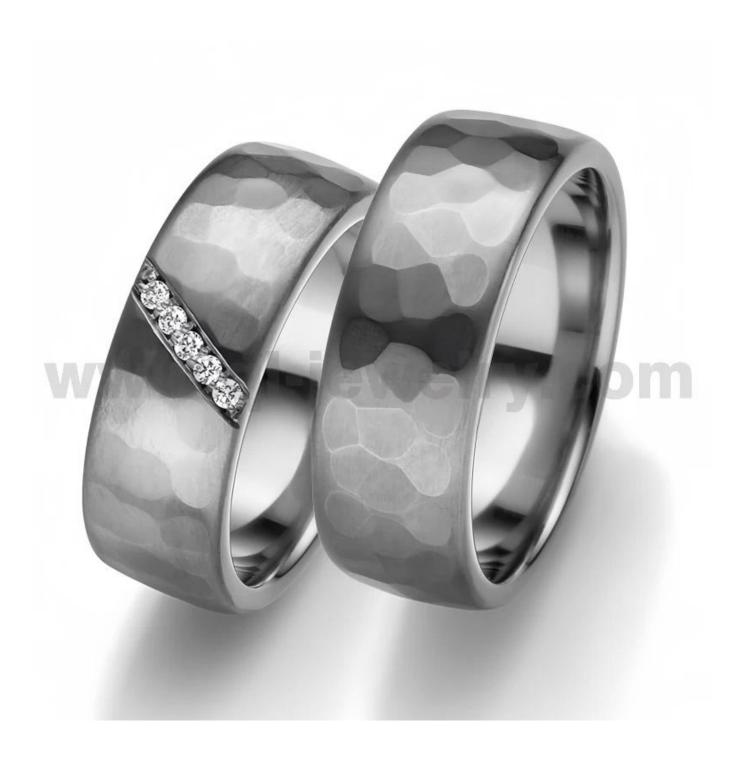

Item Number: TAR035 Material: Pure Tantalum Width: 8mm Thickness: 2.3mm Size: Can make any size you need Finish: Polished and Hammered Shape pattern: Domed Plating: No Plating Inlay: No Main Stone: 4 Diamonds Design: Customized Styles MOQ: 10 pcs/size OEM/ODM: Warmly Welcomed We are an OEM <u>Tantalum Ring</u> factory. All details can modify according to customer's request.

Tantalum is hypoallergenic, so it's a great option for someone with metal allergies or sensitive skin. With a hardness of 6.5 on the Mohs scale, it is very scratchresistant. Tantalum wedding bands are ideal for those with an active lifestyle since they are extremely durable.