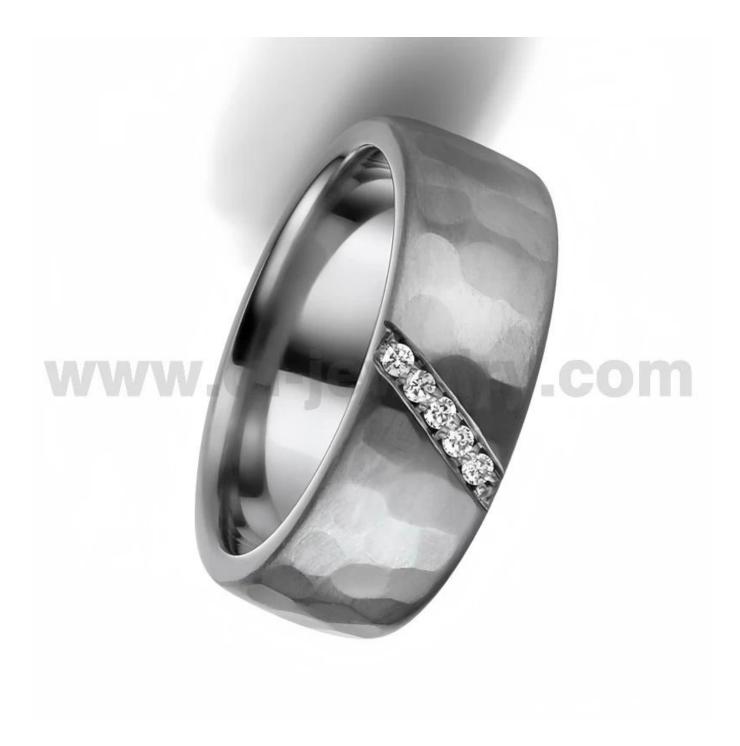

Item Number: TAR035 Material: Pure Tantalum Width: 8mm Thickness: 2.3mm Size: Can make any size you need Finish: Polished and Hammered Shape pattern: Domed Plating: No Plating Inlay: No Main Stone: 4 Diamonds Design: Customized Styles MOQ: 10 pcs/size OEM/ODM: Warmly Welcomed We are an OEM <u>Tantalum Ring</u> factory. All details can modify according to customer's request.

Tantalum is hypoallergenic, so it's a great option for someone with metal allergies or sensitive skin. With a hardness of 6.5 on the Mohs scale, it is very scratchresistant. Tantalum wedding bands are ideal for those with an active lifestyle since they are extremely durable.