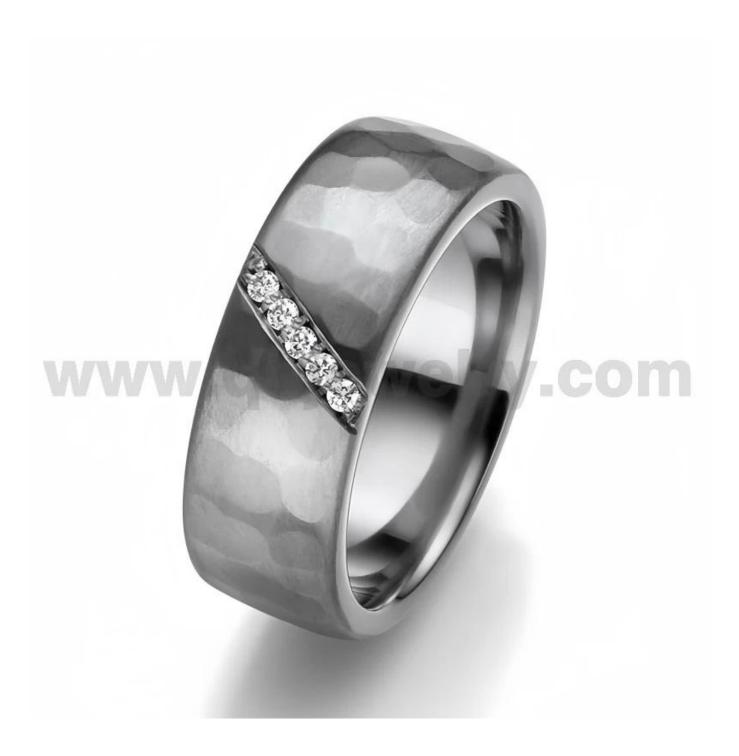

Item Number: TAR035 Material: Pure Tantalum Width: 8mm Thickness: 2.3mm Size: Can make any size you need Finish: Polished and Hammered Shape pattern: Domed Plating: No Plating Inlay: No Main Stone: 4 Diamonds Design: Customized Styles MOQ: 10 pcs/size OEM/ODM: Warmly Welcomed We are an OEM <u>Tantalum Ring</u> factory. All details can modify according to customer's request.

Tantalum is hypoallergenic, so it's a great option for someone with metal allergies or sensitive skin. With a hardness of 6.5 on the Mohs scale, it is very scratchresistant. Tantalum wedding bands are ideal for those with an active lifestyle since they are extremely durable.