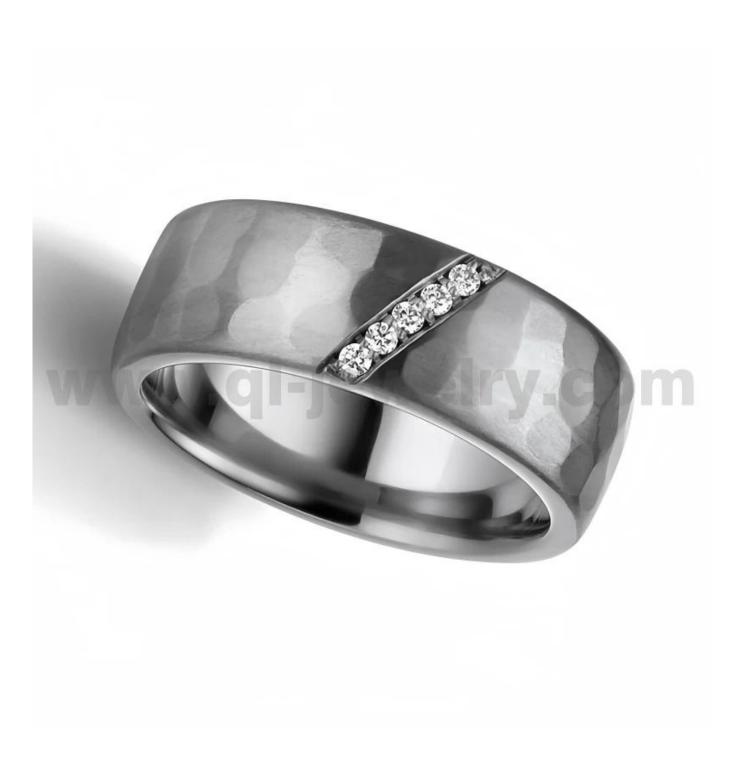

Item Number: TAR035 Material: Pure Tantalum Width: 8mm Thickness: 2.3mm Size: Can make any size you need Finish: Polished and Hammered Shape pattern: Domed Plating: No Plating Inlay: No Main Stone: 4 Diamonds Design: Customized Styles MOQ: 10 pcs/size OEM/ODM: Warmly Welcomed We are an OEM <u>Tantalum Ring</u> factory. All details can modify according to customer's request.

Tantalum is hypoallergenic, so it's a great option for someone with metal allergies or sensitive skin. With a hardness of 6.5 on the Mohs scale, it is very scratchresistant. Tantalum wedding bands are ideal for those with an active lifestyle since they are extremely durable.