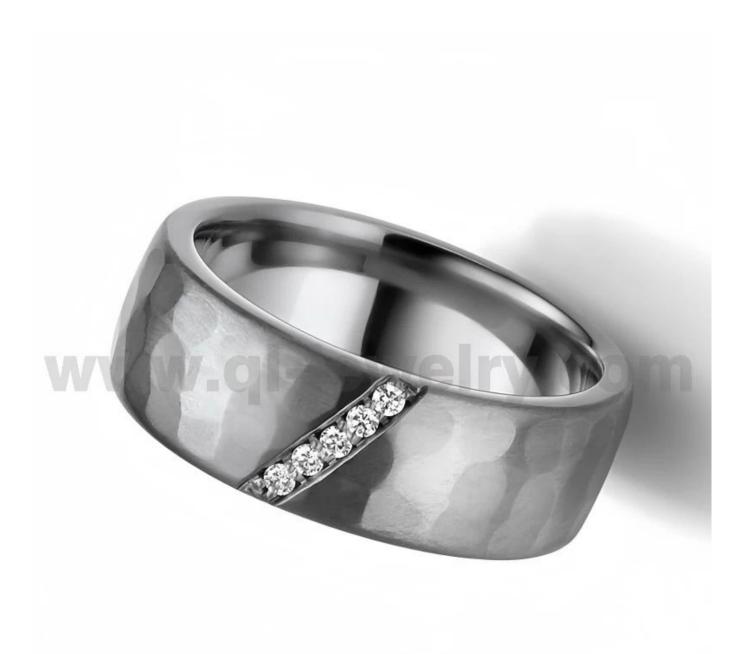

Item Number: TAR035 Material: Pure Tantalum Width: 8mm Thickness: 2.3mm Size: Can make any size you need Finish: Polished and Hammered Shape pattern: Domed Plating: No Plating Inlay: No Main Stone: 4 Diamonds Design: Customized Styles MOQ: 10 pcs/size OEM/ODM: Warmly Welcomed We are an OEM <u>Tantalum Ring</u> factory. All details can modify according to customer's request.