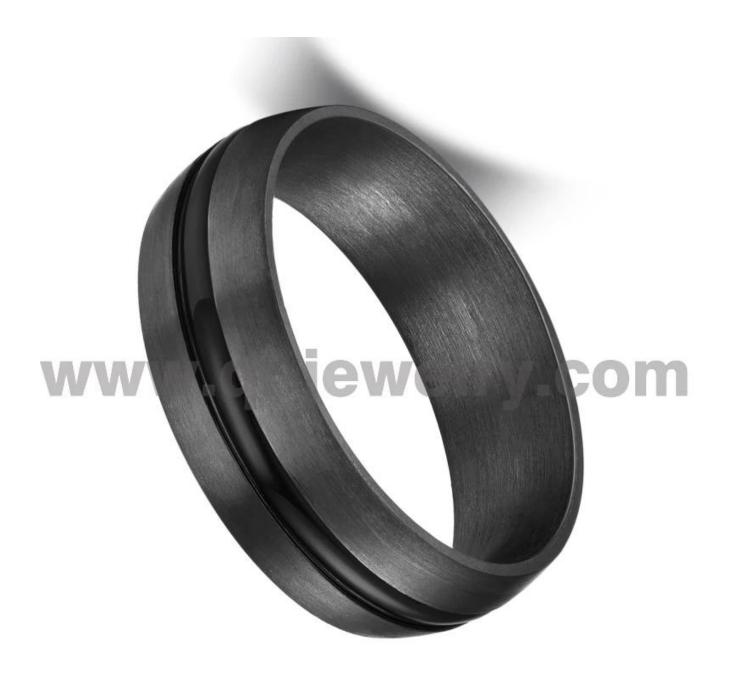

Item Number: TAR008 Material: Pure Tantalum Width: 8mm Thickness: 2.3-2.5mm Size: Can make any size you need Finish: High Polished and Brushed Shape pattern: Domed Plating: Black Plating Inlay: No Main Stone: No Design: Customized Styles MOQ: 10 pcs/size OEM/ODM: Warmly Welcomed Quality: High-grade We are an OEM <u>Tantalum Ring</u> factory. All details can modify according to customer's request.