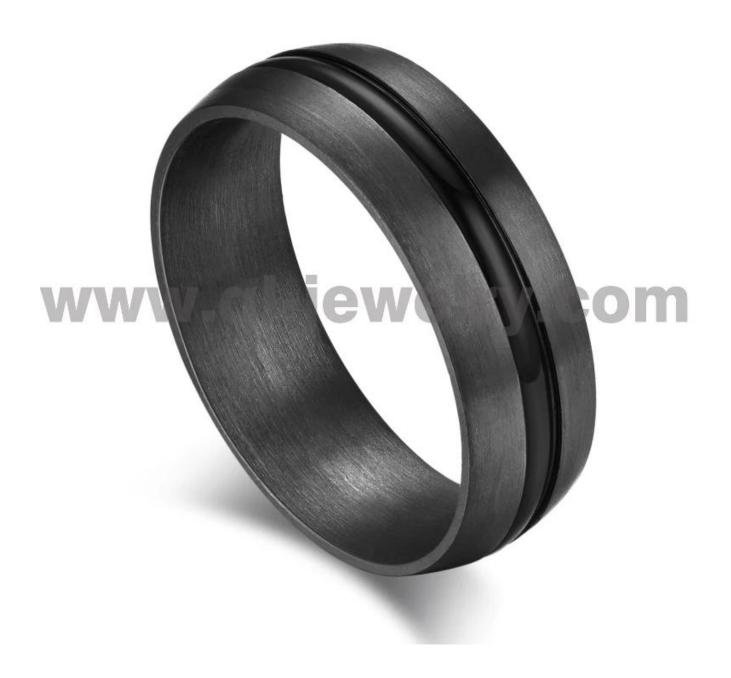

Item Number: TAR008 Material: Pure Tantalum Width: 8mm Thickness: 2.3-2.5mm Size: Can make any size you need Finish: High Polished and Brushed Shape pattern: Domed Plating: Black Plating Inlay: No Main Stone: No Design: Customized Styles MOQ: 10 pcs/size OEM/ODM: Warmly Welcomed Quality: High-grade We are an OEM <u>Tantalum Ring</u> factory. All details can modify according to customer's request.