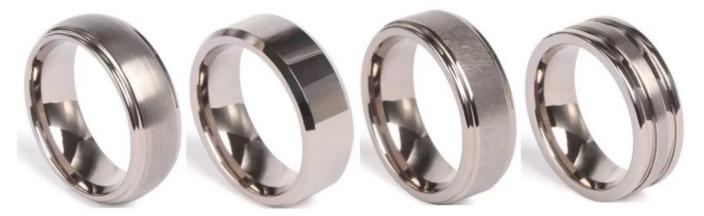

Pure Tantalum Ring content of tantalum is above 99%.

Tantalum Alloy/ Content of tantalum alloy is about 87%. We can make different finishes on tantalum rings, such as sandblasted tantalum ring, cross satin brush tantalum ring, high polished tantalum ring, matte finish tantalum ring, satin brush tantalum ring, hammered tantalum ring, wire brushed tantalum ring etc.