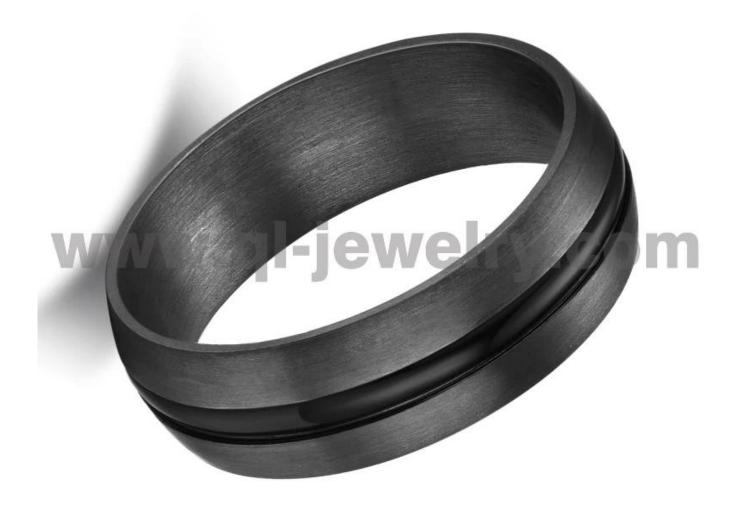

Item Number: TAR008 Material: Pure Tantalum Width: 8mm Thickness: 2.3-2.5mm Size: Can make any size you need Finish: High Polished and Brushed Shape pattern: Domed Plating: Black Plating Inlay: No Main Stone: No Design: Customized Styles MOQ: 10 pcs/size OEM/ODM: Warmly Welcomed Quality: High-grade We are an OEM <u>Tantalum Ring</u> factory. All details can modify according to customer's request.