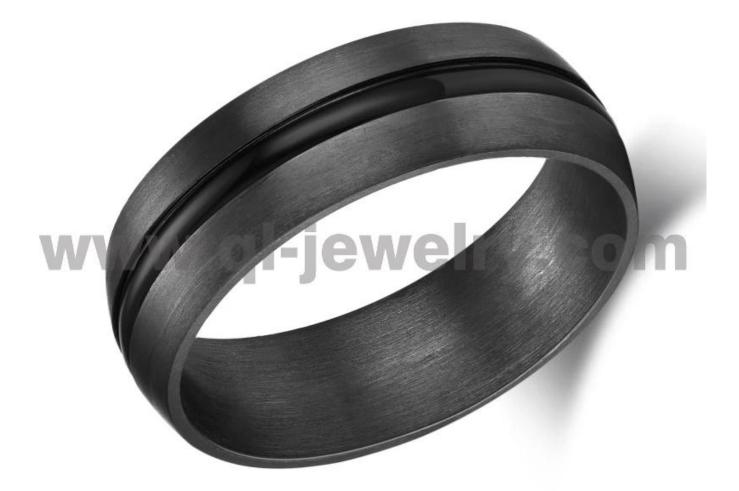

Item Number: TAR008 Material: Pure Tantalum Width: 8mm Thickness: 2.3-2.5mm Size: Can make any size you need Finish: High Polished and Brushed Shape pattern: Domed Plating: Black Plating Inlay: No Main Stone: No Design: Customized Styles MOQ: 10 pcs/size OEM/ODM: Warmly Welcomed Quality: High-grade We are an OEM <u>Tantalum Ring</u> factory. All details can modify according to customer's request.