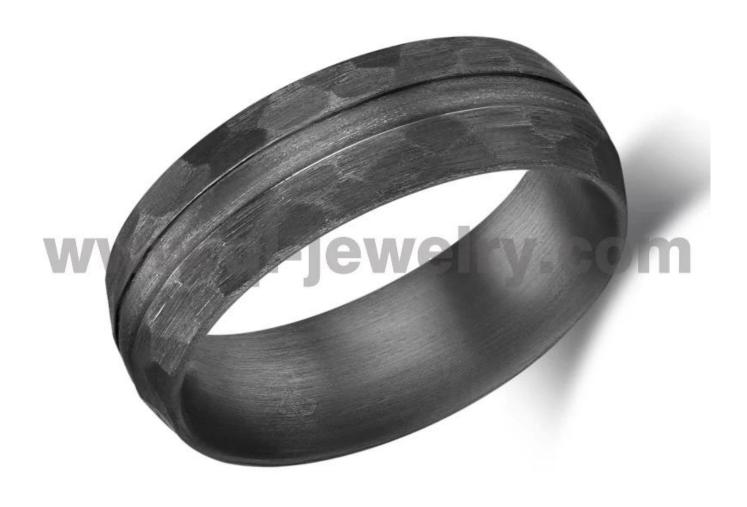

Item Number: TAR014 Material: Pure Tantalum

Width: 8mm

Thickness: 2.3-2.5mm

Size: Can make any size you need Finish: Brushed and Hammered

Shape pattern: Domed Plating: No Plating

Inlay: No

Main Stone: No

Design: Customized Styles

MOQ: 10 pcs/size

OEM/ODM: Warmly Welcomed

Quality: High-grade

We are an OEM <u>Tantalum Ring</u> factory. All details can modify according to customer's request.

Tantalum is hypoallergenic, so it's a great option for someone with metal allergies or sensitive skin. With a hardness of 6.5 on the Mohs scale, it is very scratch-resistant. Tantalum wedding bands are ideal for those with an active lifestyle since they are extremely durable.