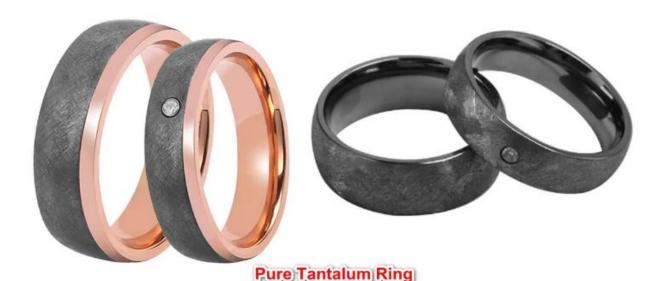

Item Number: TAR014 Material: Pure Tantalum

Width: 8mm

Thickness: 2.3-2.5mm

Size: Can make any size you need Finish: Brushed and Hammered

Shape pattern: Domed Plating: No Plating

Inlay: No

Main Stone: No

Design: Customized Styles

MOQ: 10 pcs/size

OEM/ODM: Warmly Welcomed

Quality: High-grade

We are an OEM <u>Tantalum Ring</u> factory. All details can modify according to customer's request.

Tantalum is hypoallergenic, so it's a great option for someone with metal allergies or sensitive skin. With a hardness of 6.5 on the Mohs scale, it is very scratch-resistant. Tantalum wedding bands are ideal for those with an active lifestyle since they are extremely durable.