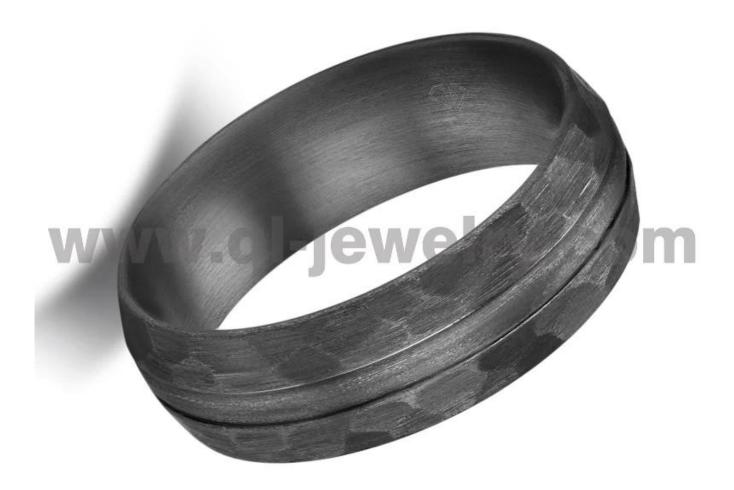

Item Number: TAR014 Material: Pure Tantalum

Width: 8mm

Thickness: 2.3-2.5mm

Size: Can make any size you need Finish: Brushed and Hammered

Shape pattern: Domed Plating: No Plating

Inlay: No

Main Stone: No

Design: Customized Styles

MOQ: 10 pcs/size

OEM/ODM: Warmly Welcomed

Quality: High-grade

We are an OEM <u>Tantalum Ring</u> factory. All details can modify according to customer's request.

Tantalum is hypoallergenic, so it's a great option for someone with metal allergies or sensitive skin. With a hardness of 6.5 on the Mohs scale, it is very scratch-resistant. Tantalum wedding bands are ideal for those with an active lifestyle since they are extremely durable.