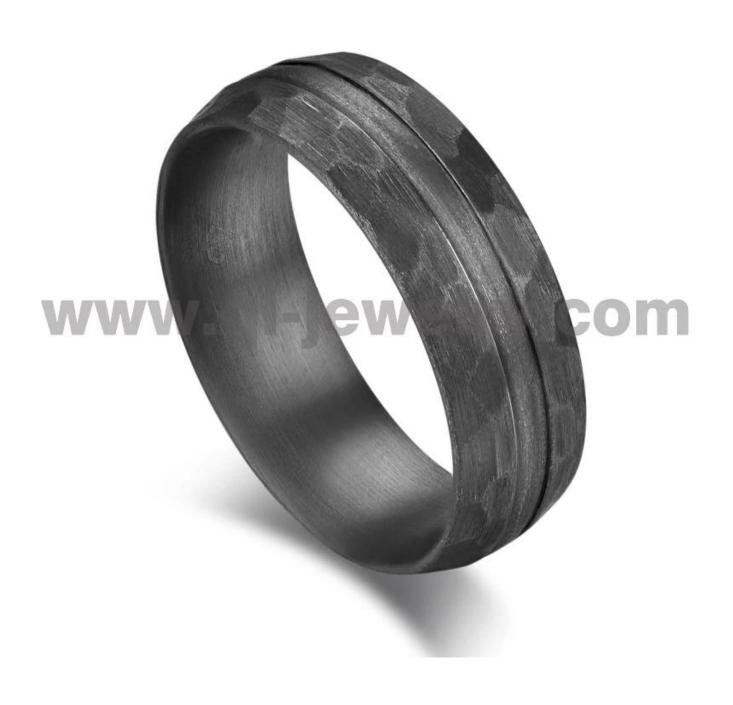

Item Number: TAR014 Material: Pure Tantalum

Width: 8mm

Thickness: 2.3-2.5mm

Size: Can make any size you need Finish: Brushed and Hammered

Shape pattern: Domed Plating: No Plating

Inlay: No

Main Stone: No

Design: Customized Styles

MOQ: 10 pcs/size

OEM/ODM: Warmly Welcomed

Quality: High-grade

We are an OEM <u>Tantalum Ring</u> factory. All details can modify according to customer's request.

Tantalum is hypoallergenic, so it's a great option for someone with metal allergies or sensitive skin. With a hardness of 6.5 on the Mohs scale, it is very scratch-resistant. Tantalum wedding bands are ideal for those with an active lifestyle since they are extremely durable.