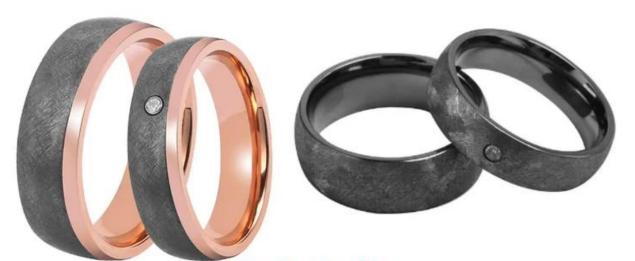

Item Number: TAR023 Material: Pure Tantalum Width: 8mm Thickness: 2.3-2.5mm Size: Can make any size you need Finish: High Polished and Brushed Shape pattern: Domed and Step Edges Plating: No Plating Inlay: No Main Stone: No Design: Customized Styles MOQ: 10 pcs/size OEM/ODM: Warmly Welcomed Quality: High-grade We are an OEM <u>Tantalum Ring</u> factory. All details can modify according to customer's request.

Tantalum is hypoallergenic, so it's a great option for someone with metal allergies or sensitive skin. With a hardness of 6.5 on the Mohs scale, it is very scratchresistant. Tantalum wedding bands are ideal for those with an active lifestyle since they are extremely durable.

When considering tantalum vs. tungsten, the biggest difference comes down to hardness. Tungsten has that natural gunmetal color, but it is not as heavy or scratch-resistant as tantalum; whereas tantalum is shatter-resistant, standing up to whatever you put it up against, tungsten is shatterproof.