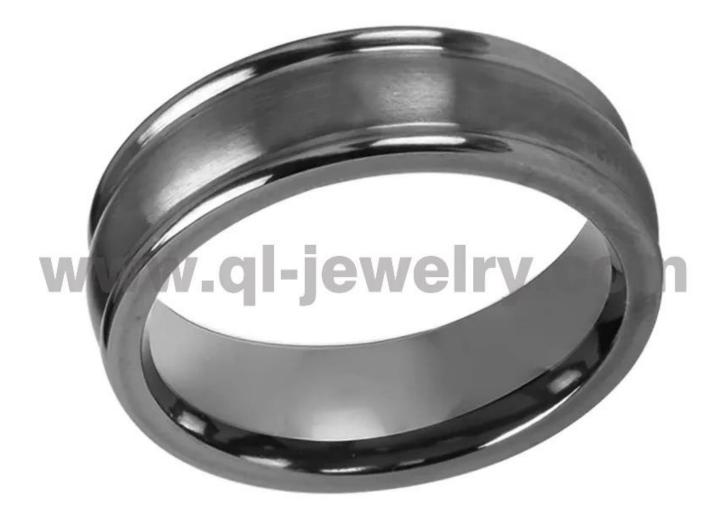

Item Number: TAR023 Material: Pure Tantalum Width: 8mm Thickness: 2.3-2.5mm Size: Can make any size you need Finish: High Polished and Brushed Shape pattern: Domed and Step Edges Plating: No Plating Inlay: No Main Stone: No Design: Customized Styles MOQ: 10 pcs/size OEM/ODM: Warmly Welcomed Quality: High-grade We are an OEM <u>Tantalum Ring</u> factory. All details can modify according to customer's request.