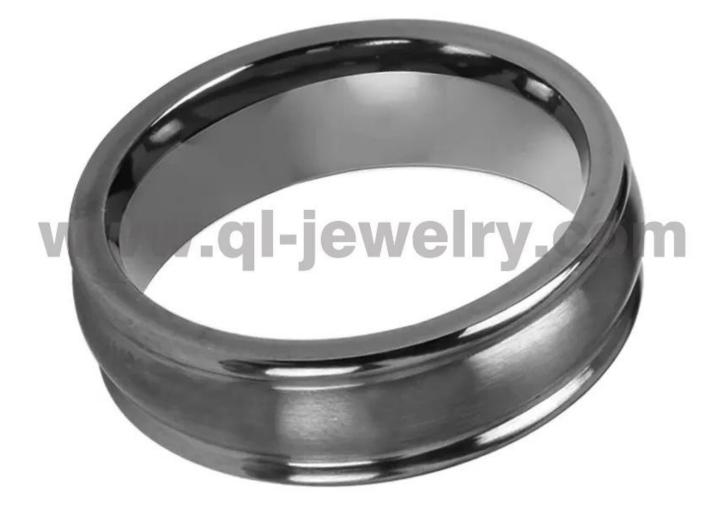

Item Number: TAR023 Material: Pure Tantalum Width: 8mm Thickness: 2.3-2.5mm Size: Can make any size you need Finish: High Polished and Brushed Shape pattern: Domed and Step Edges Plating: No Plating Inlay: No Main Stone: No Design: Customized Styles MOQ: 10 pcs/size OEM/ODM: Warmly Welcomed Quality: High-grade We are an OEM <u>Tantalum Ring</u> factory. All details can modify according to customer's request.