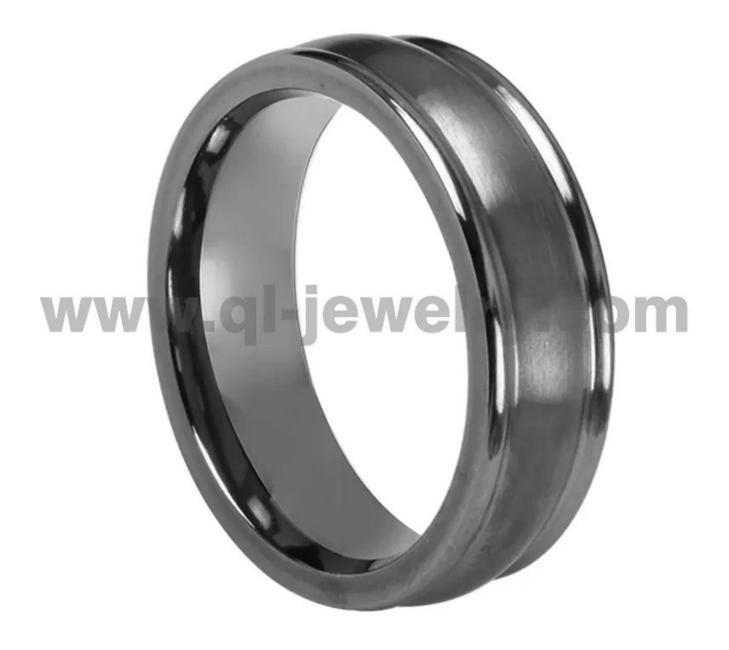

Item Number: TAR023 Material: Pure Tantalum Width: 8mm Thickness: 2.3-2.5mm Size: Can make any size you need Finish: High Polished and Brushed Shape pattern: Domed and Step Edges Plating: No Plating Inlay: No Main Stone: No Design: Customized Styles MOQ: 10 pcs/size OEM/ODM: Warmly Welcomed Quality: High-grade We are an OEM <u>Tantalum Ring</u> factory. All details can modify according to customer's request.