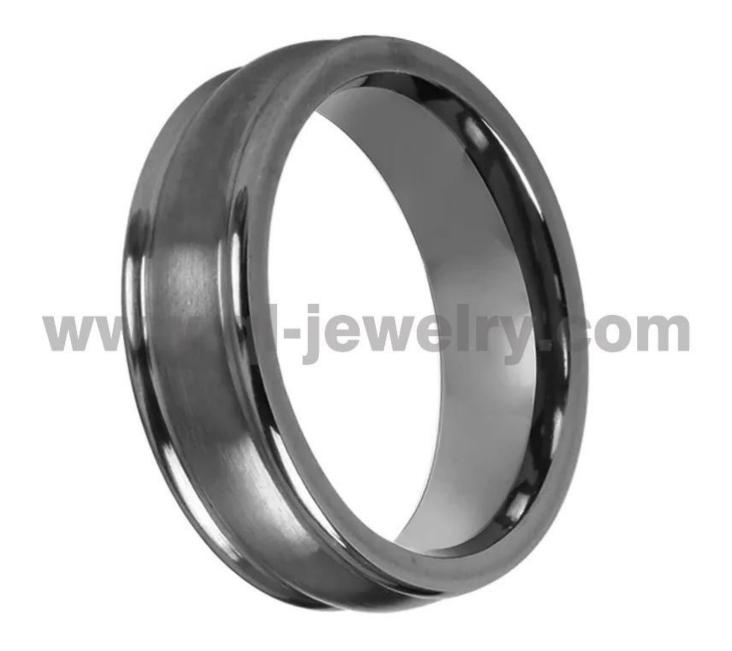

Item Number: TAR023 Material: Pure Tantalum Width: 8mm Thickness: 2.3-2.5mm Size: Can make any size you need Finish: High Polished and Brushed Shape pattern: Domed and Step Edges Plating: No Plating Inlay: No Main Stone: No Design: Customized Styles MOQ: 10 pcs/size OEM/ODM: Warmly Welcomed Quality: High-grade We are an OEM <u>Tantalum Ring</u> factory. All details can modify according to customer's request.