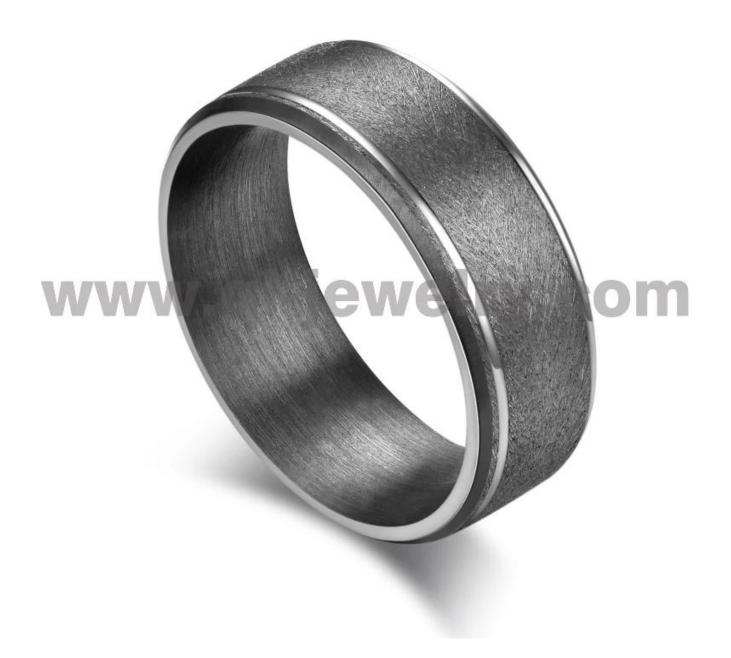

Item Number: TAR011 Material: Pure Tantalum Width: 8mm Thickness: 2.3-2.5mm Size: Can make any size you need Finish: Wire Brushed Shape pattern: Flat and Beveled Edges Plating: No Plating Inlay: No Main Stone: No Design: Customized Styles MOQ: 10 pcs/size OEM/ODM: Warmly Welcomed Quality: High-grade We are an OEM <u>Tantalum Ring</u> factory. All details can modify according to customer's request.

Pure Tantalum Ring content of tantalum is above 99%.

Tantalum Alloy/ Content of tantalum alloy is about 87%. We can make different finishes on tantalum rings, such as sandblasted tantalum ring, cross satin brush tantalum ring, high polished tantalum ring, matte finish tantalum ring, satin brush tantalum ring, hammered tantalum ring, wire brushed tantalum ring etc.