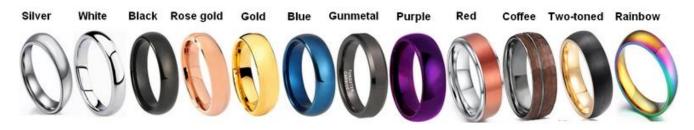

We can make different colors plating on tantalum rings, such as original grey tantalum ring, white plating tantalum ring, black plating ttantalum ring, rose gold plating tantalum ring, blue plating tantalum ring, gunmetal grey tantalum ring, purple plating tantalum ring, red plating tantalum ring, coffee plating tantalum ring, rainbow plating tantalum ring, <u>two toned</u> tantalum <u>ring</u> etc.