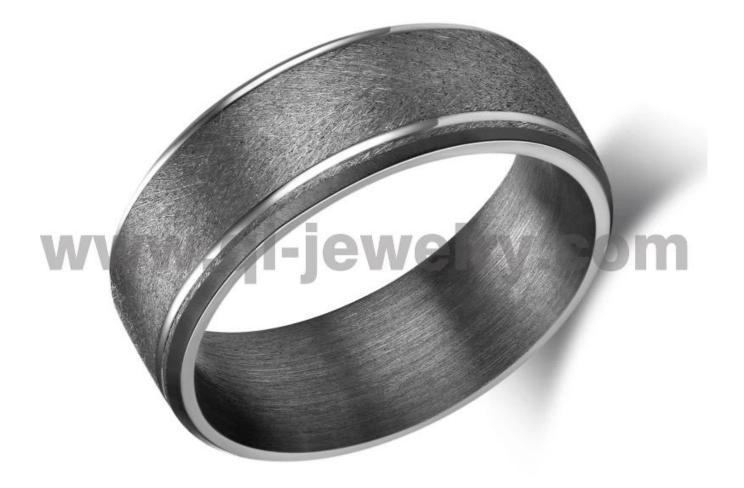

Item Number: TAR011 Material: Pure Tantalum Width: 8mm Thickness: 2.3-2.5mm Size: Can make any size you need Finish: Wire Brushed Shape pattern: Flat and Beveled Edges Plating: No Plating Inlay: No Main Stone: No Design: Customized Styles MOQ: 10 pcs/size OEM/ODM: Warmly Welcomed Quality: High-grade We are an OEM <u>Tantalum Ring</u> factory. All details can modify according to customer's request.

Pure Tantalum Ring content of tantalum is above 99%.

Tantalum Alloy/ Content of tantalum alloy is about 87%. We can make different finishes on tantalum rings, such as sandblasted tantalum ring, cross satin brush tantalum ring, high polished tantalum ring, matte finish tantalum ring, satin brush tantalum ring, hammered tantalum ring, wire brushed tantalum ring etc.