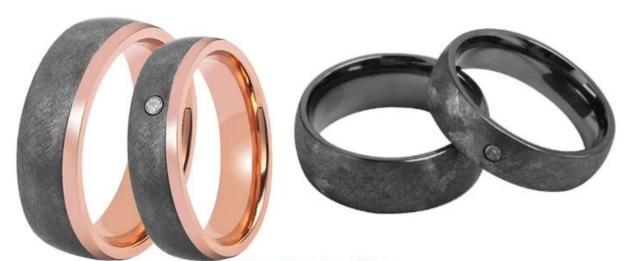

Item Number: TAR011 Material: Pure Tantalum Width: 8mm Thickness: 2.3-2.5mm Size: Can make any size you need Finish: Wire Brushed Shape pattern: Flat and Beveled Edges Plating: No Plating Inlay: No Main Stone: No Design: Customized Styles MOQ: 10 pcs/size OEM/ODM: Warmly Welcomed Quality: High-grade We are an OEM <u>Tantalum Ring</u> factory. All details can modify according to customer's request.

Tantalum is hypoallergenic, so it's a great option for someone with metal allergies or sensitive skin. With a hardness of 6.5 on the Mohs scale, it is very scratchresistant. Tantalum wedding bands are ideal for those with an active lifestyle since they are extremely durable.

When considering tantalum vs. tungsten, the biggest difference comes down to hardness. Tungsten has that natural gunmetal color, but it is not as heavy or scratch-resistant as tantalum; whereas tantalum is shatter-resistant, standing up to whatever you put it up against, tungsten is shatterproof.

Tantalum is a scarce and highly valued metal compared to Titanium, and this is somewhat reflected in its price. They may be more costly than Titanium but are less expensive than platinum. Tantalum rings are normally priced midway between industrial metals and the precious metals.