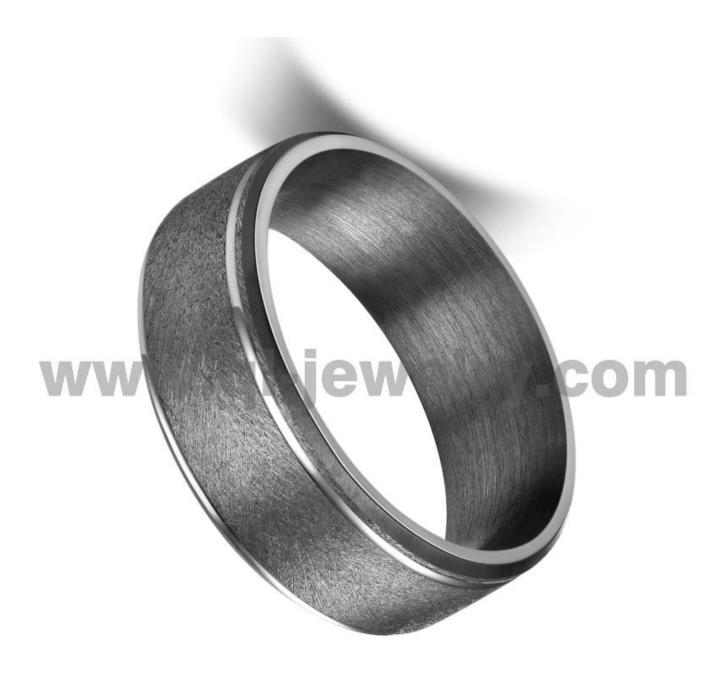

Item Number: TAR011 Material: Pure Tantalum Width: 8mm Thickness: 2.3-2.5mm Size: Can make any size you need Finish: Wire Brushed Shape pattern: Flat and Beveled Edges Plating: No Plating Inlay: No Main Stone: No Design: Customized Styles MOQ: 10 pcs/size OEM/ODM: Warmly Welcomed Quality: High-grade We are an OEM <u>Tantalum Ring</u> factory. All details can modify according to customer's request.

Pure Tantalum Ring content of tantalum is above 99%.

Tantalum Alloy/ Content of tantalum alloy is about 87%. We can make different finishes on tantalum rings, such as sandblasted tantalum ring, cross satin brush tantalum ring, high polished tantalum ring, matte finish tantalum ring, satin brush tantalum ring, hammered tantalum ring, wire brushed tantalum ring etc.