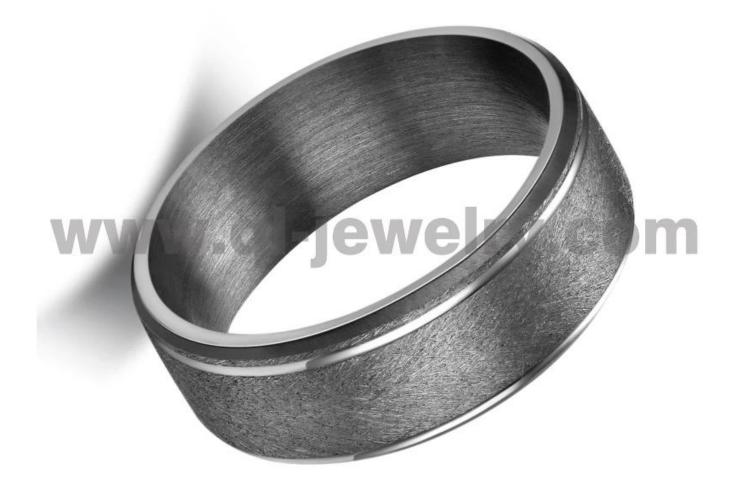

Item Number: TAR011 Material: Pure Tantalum Width: 8mm Thickness: 2.3-2.5mm Size: Can make any size you need Finish: Wire Brushed Shape pattern: Flat and Beveled Edges Plating: No Plating Inlay: No Main Stone: No Design: Customized Styles MOQ: 10 pcs/size OEM/ODM: Warmly Welcomed Quality: High-grade We are an OEM <u>Tantalum Ring</u> factory. All details can modify according to customer's request.

Pure Tantalum Ring content of tantalum is above 99%.

Tantalum Alloy/ Content of tantalum alloy is about 87%. We can make different finishes on tantalum rings, such as sandblasted tantalum ring, cross satin brush tantalum ring, high polished tantalum ring, matte finish tantalum ring, satin brush tantalum ring, hammered tantalum ring, wire brushed tantalum ring etc.