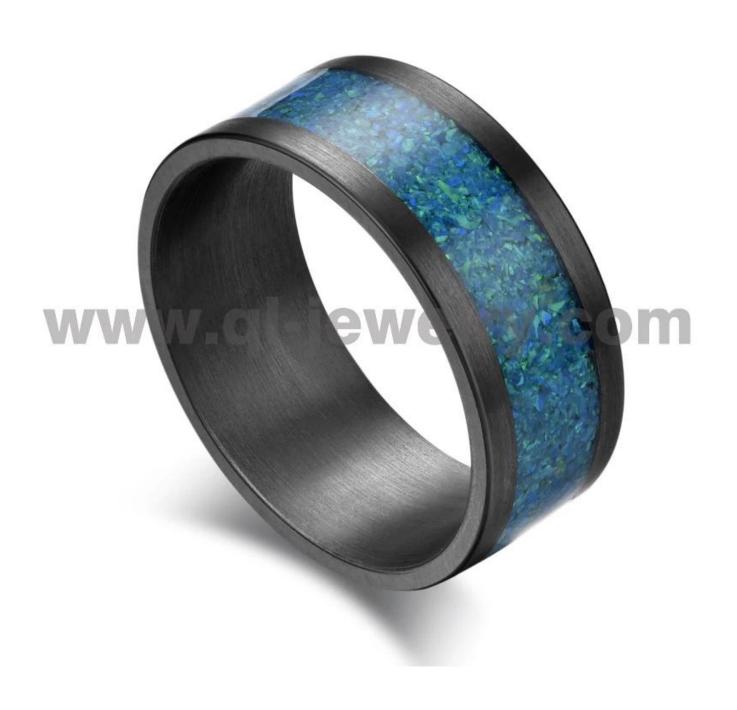

Item Number: TAR009 Material: Pure Tantalum

Width: 10mm

Thickness: 2.3-2.5mm

Size: Can make any size you need Finish: High Polished and Brushed

Shape pattern: Flat Plating: No Plating Inlay: Blue Opal Main Stone: No

## **Available Colors**

We can inlay different materials on tantalum rings, such as tantalum ring with carbon fiber inlay, tantalum ring with dragon steel inlay, tantalum ring with resin inlay, tantalum ring with meteorite inlay, tantalum ring with antler inlay, tantalum ring with wood, tantalum ring with opal, tantalum ring with shell, tantalum ring with turquoise inlay, tantalum ring with chip inlay, tantalum ring with gear wheel inlay etc.

# Available Inlay Material