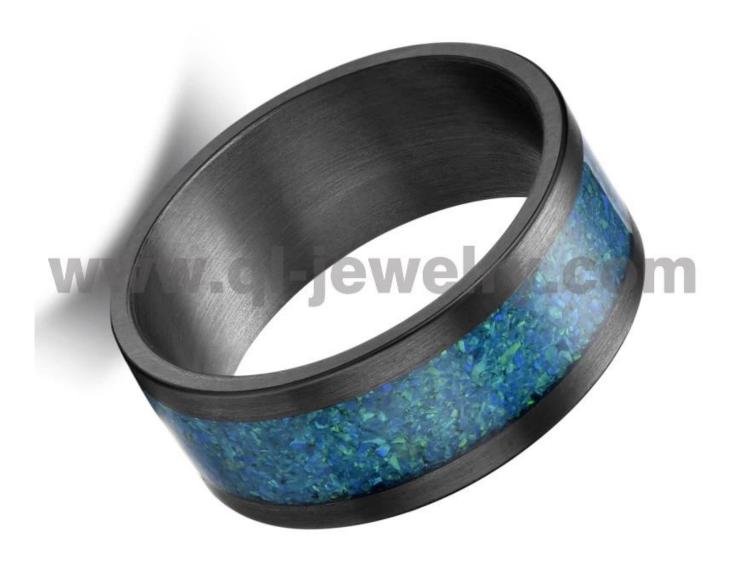

Item Number: TAR009 Material: Pure Tantalum

Width: 10mm

Thickness: 2.3-2.5mm

Size: Can make any size you need Finish: High Polished and Brushed

Shape pattern: Flat Plating: No Plating Inlay: Blue Opal Main Stone: No

## **Available Colors**

We can inlay different materials on tantalum rings, such as tantalum ring with carbon fiber inlay, tantalum ring with dragon steel inlay, tantalum ring with resin inlay, tantalum ring with meteorite inlay, tantalum ring with antler inlay, tantalum ring with wood, tantalum ring with opal, tantalum ring with shell, tantalum ring with turquoise inlay, tantalum ring with chip inlay, tantalum ring with gear wheel inlay etc.

# Available Inlay Material