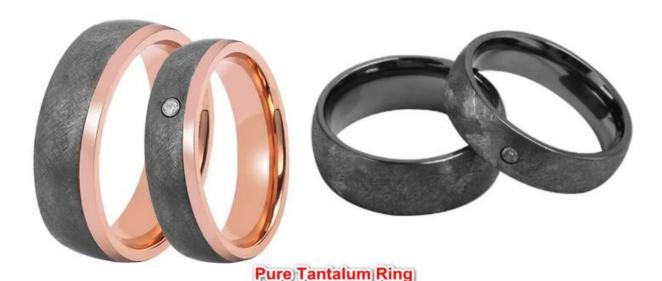

Item Number: TAR009 Material: Pure Tantalum

Width: 10mm

Thickness: 2.3-2.5mm

Size: Can make any size you need Finish: High Polished and Brushed

Shape pattern: Flat Plating: No Plating Inlay: Blue Opal Main Stone: No

Design: Customized Styles

MOQ: 10 pcs/size

OEM/ODM: Warmly Welcomed

Quality: High-grade

We are an OEM <u>Tantalum Ring</u> factory. All details can modify according to customer's request.

Tantalum is hypoallergenic, so it's a great option for someone with metal allergies or sensitive skin. With a hardness of 6.5 on the Mohs scale, it is very scratch-resistant. Tantalum wedding bands are ideal for those with an active lifestyle since they are extremely durable.