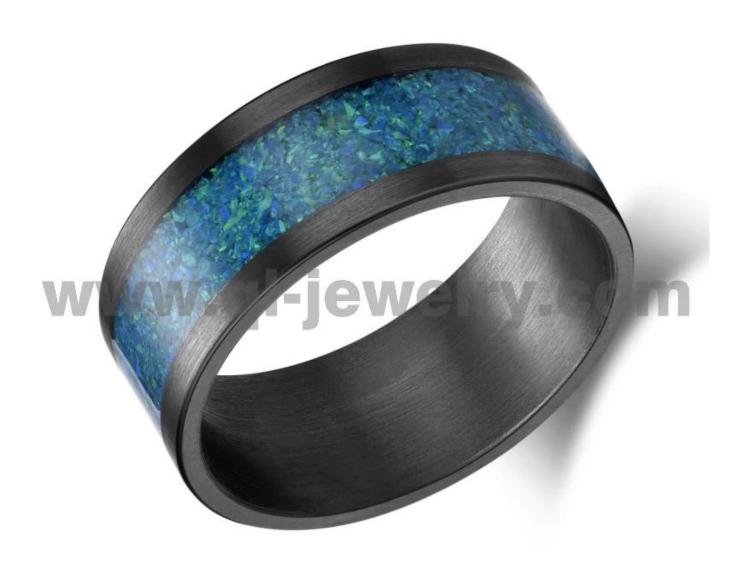

Item Number: TAR009 Material: Pure Tantalum

Width: 10mm

Thickness: 2.3-2.5mm

Size: Can make any size you need Finish: High Polished and Brushed

Shape pattern: Flat Plating: No Plating Inlay: Blue Opal Main Stone: No

## **Available Colors**

We can inlay different materials on tantalum rings, such as tantalum ring with carbon fiber inlay, tantalum ring with dragon steel inlay, tantalum ring with resin inlay, tantalum ring with meteorite inlay, tantalum ring with antler inlay, tantalum ring with wood, tantalum ring with opal, tantalum ring with shell, tantalum ring with turquoise inlay, tantalum ring with chip inlay, tantalum ring with gear wheel inlay etc.

# Available Inlay Material