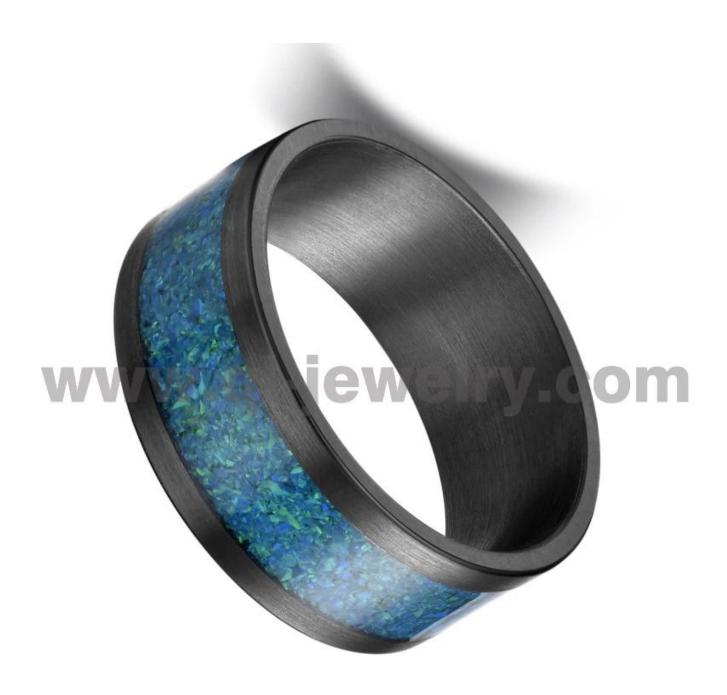

Item Number: TAR009 Material: Pure Tantalum

Width: 10mm

Thickness: 2.3-2.5mm

Size: Can make any size you need Finish: High Polished and Brushed

Shape pattern: Flat Plating: No Plating Inlay: Blue Opal Main Stone: No

## **Available Colors**

We can inlay different materials on tantalum rings, such as tantalum ring with carbon fiber inlay, tantalum ring with dragon steel inlay, tantalum ring with resin inlay, tantalum ring with meteorite inlay, tantalum ring with antler inlay, tantalum ring with wood, tantalum ring with opal, tantalum ring with shell, tantalum ring with turquoise inlay, tantalum ring with chip inlay, tantalum ring with gear wheel inlay etc.

# Available Inlay Material