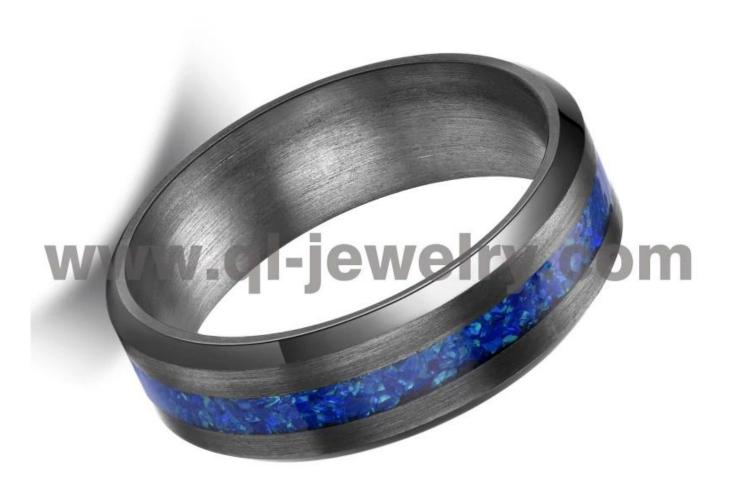

Item Number: TAR006 Material: Pure Tantalum

Width: 6mm

Thickness: 2.3-2.5mm

Size: Can make any size you need Finish: High Polished and Brushed Shape pattern: Flat and Beveled Edges

Plating: No Plating Inlay: Blue Opal Main Stone: No

Design: Customized Styles

MOQ: 10 pcs/size

OEM/ODM: Warmly Welcomed

Quality: High-grade

We are an OEM <u>Tantalum Ring</u> factory. All details can modify according to customer's request.

Tantalum is hypoallergenic, so it's a great option for someone with metal allergies or sensitive skin. With a hardness of 6.5 on the Mohs scale, it is very scratch-resistant. Tantalum wedding bands are ideal for those with an active lifestyle since they are extremely durable.