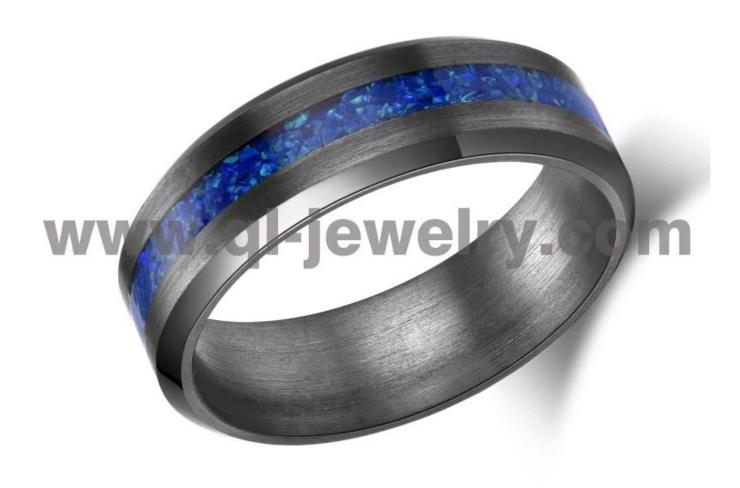

Item Number: TAR006 Material: Pure Tantalum

Width: 6mm

Thickness: 2.3-2.5mm

Size: Can make any size you need Finish: High Polished and Brushed Shape pattern: Flat and Beveled Edges

Plating: No Plating Inlay: Blue Opal Main Stone: No

Design: Customized Styles

MOQ: 10 pcs/size

OEM/ODM: Warmly Welcomed

Quality: High-grade

We are an OEM <u>Tantalum Ring</u> factory. All details can modify according to customer's request.

Tantalum is hypoallergenic, so it's a great option for someone with metal allergies or sensitive skin. With a hardness of 6.5 on the Mohs scale, it is very scratch-resistant. Tantalum wedding bands are ideal for those with an active lifestyle since they are extremely durable.