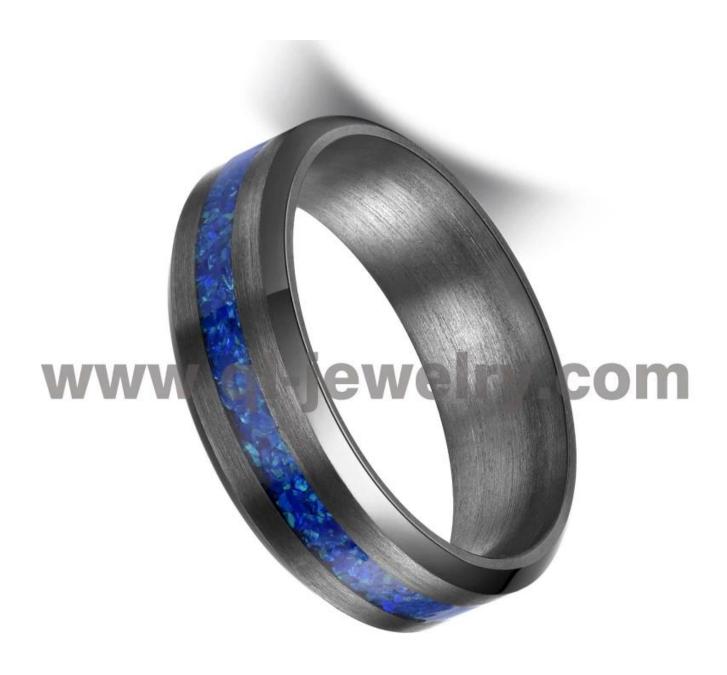

Item Number: TAR006 Material: Pure Tantalum

Width: 6mm

Thickness: 2.3-2.5mm

Size: Can make any size you need Finish: High Polished and Brushed Shape pattern: Flat and Beveled Edges

Plating: No Plating Inlay: Blue Opal Main Stone: No

Design: Customized Styles

MOQ: 10 pcs/size

OEM/ODM: Warmly Welcomed

Quality: High-grade

We are an OEM <u>Tantalum Ring</u> factory. All details can modify according to customer's request.

Tantalum is hypoallergenic, so it's a great option for someone with metal allergies or sensitive skin. With a hardness of 6.5 on the Mohs scale, it is very scratch-resistant. Tantalum wedding bands are ideal for those with an active lifestyle since they are extremely durable.