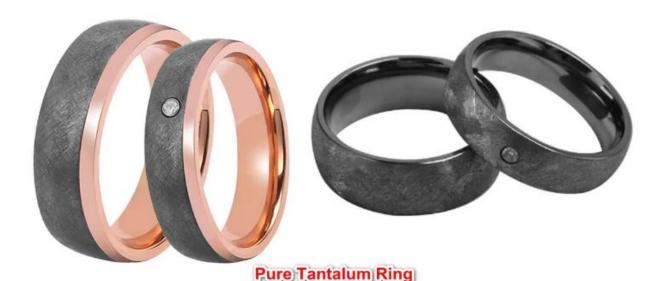

Item Number: TAR006 Material: Pure Tantalum

Width: 6mm

Thickness: 2.3-2.5mm

Size: Can make any size you need Finish: High Polished and Brushed Shape pattern: Flat and Beveled Edges

Plating: No Plating Inlay: Blue Opal Main Stone: No

Design: Customized Styles

MOQ: 10 pcs/size

OEM/ODM: Warmly Welcomed

Quality: High-grade

We are an OEM <u>Tantalum Ring</u> factory. All details can modify according to customer's request.

Tantalum is hypoallergenic, so it's a great option for someone with metal allergies or sensitive skin. With a hardness of 6.5 on the Mohs scale, it is very scratch-resistant. Tantalum wedding bands are ideal for those with an active lifestyle since they are extremely durable.