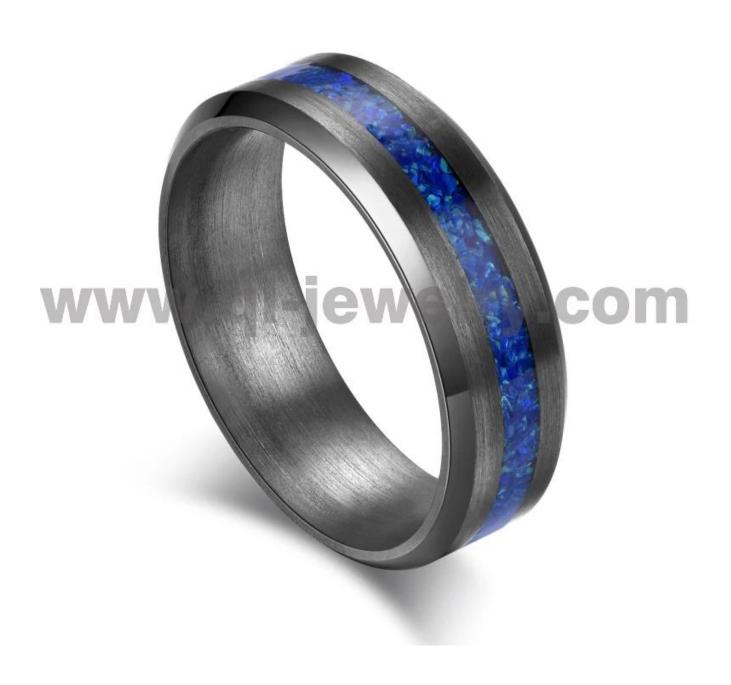

Item Number: TAR006 Material: Pure Tantalum

Width: 6mm

Thickness: 2.3-2.5mm

Size: Can make any size you need Finish: High Polished and Brushed Shape pattern: Flat and Beveled Edges

Plating: No Plating Inlay: Blue Opal Main Stone: No

Design: Customized Styles

MOQ: 10 pcs/size

OEM/ODM: Warmly Welcomed

Quality: High-grade

We are an OEM <u>Tantalum Ring</u> factory. All details can modify according to customer's request.

Tantalum is hypoallergenic, so it's a great option for someone with metal allergies or sensitive skin. With a hardness of 6.5 on the Mohs scale, it is very scratch-resistant. Tantalum wedding bands are ideal for those with an active lifestyle since they are extremely durable.