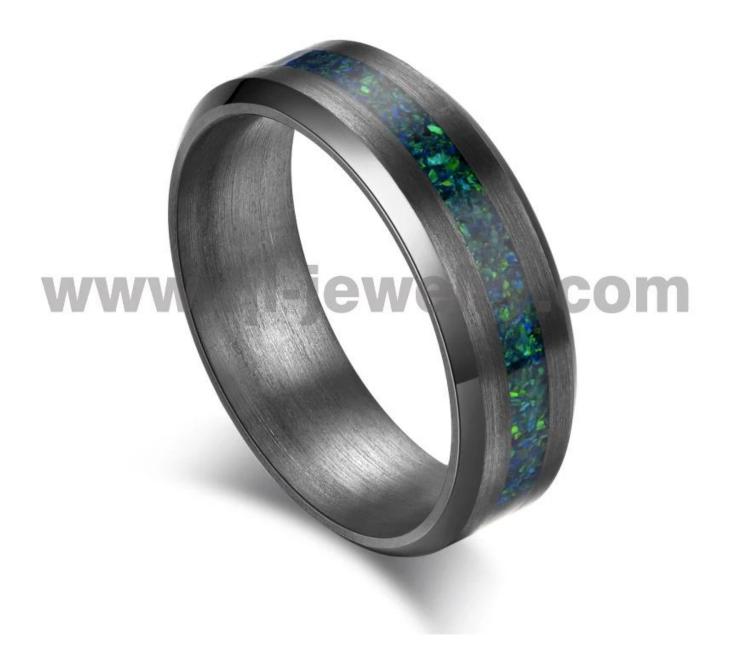

Item Number: TAR007 Material: Pure Tantalum Width: 6mm Thickness: 2.3-2.5mm Size: Can make any size you need Finish: High Polished and Brushed Shape pattern: Flat and Beveled Edges Plating: No Plating Inlay: Green Opal Main Stone: No Design: Customized Styles MOQ: 10 pcs/size OEM/ODM: Warmly Welcomed Quality: High-grade We are an OEM <u>Tantalum Ring</u> factory. All details can modify according to customer's request.

## **Available Colors**

We can inlay different materials on tantalum rings, such as tantalum ring with carbon fiber inlay, tantalum ring with dragon steel inlay, tantalum ring with resin inlay, tantalum ring with meteorite inlay, tantalum ring with antler inlay, tantalum ring with wood, tantalum ring with opal, tantalum ring with shell, tantalum ring with turquoise inlay, tantalum ring with chip inlay, tantalum ring with gear wheel inlay etc.