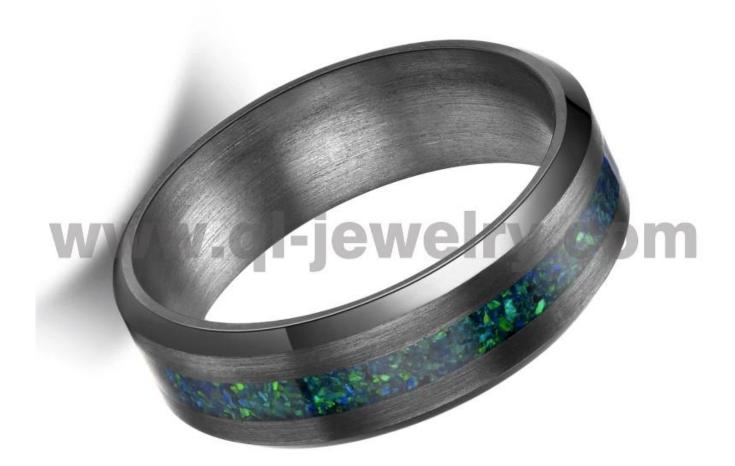

Item Number: TAR007 Material: Pure Tantalum Width: 6mm Thickness: 2.3-2.5mm Size: Can make any size you need Finish: High Polished and Brushed Shape pattern: Flat and Beveled Edges Plating: No Plating Inlay: Green Opal Main Stone: No Design: Customized Styles MOQ: 10 pcs/size OEM/ODM: Warmly Welcomed Quality: High-grade We are an OEM <u>Tantalum Ring</u> factory. All details can modify according to customer's request.

## **Available Colors**

We can inlay different materials on tantalum rings, such as tantalum ring with carbon fiber inlay, tantalum ring with dragon steel inlay, tantalum ring with resin inlay, tantalum ring with meteorite inlay, tantalum ring with antler inlay, tantalum ring with wood, tantalum ring with opal, tantalum ring with shell, tantalum ring with turquoise inlay, tantalum ring with chip inlay, tantalum ring with gear wheel inlay etc.