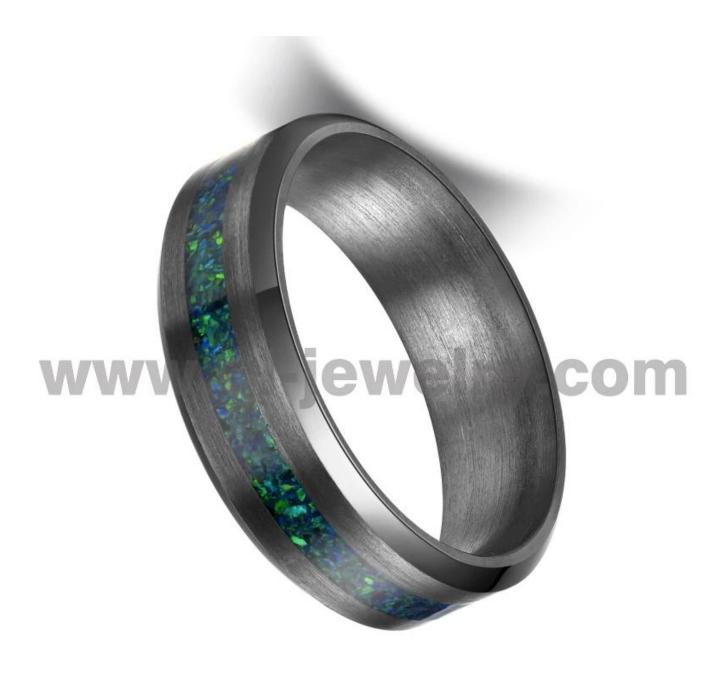

Item Number: TAR007 Material: Pure Tantalum Width: 6mm Thickness: 2.3-2.5mm Size: Can make any size you need Finish: High Polished and Brushed Shape pattern: Flat and Beveled Edges Plating: No Plating Inlay: Green Opal Main Stone: No Design: Customized Styles MOQ: 10 pcs/size OEM/ODM: Warmly Welcomed Quality: High-grade We are an OEM <u>Tantalum Ring</u> factory. All details can modify according to customer's request.

## **Available Colors**

We can inlay different materials on tantalum rings, such as tantalum ring with carbon fiber inlay, tantalum ring with dragon steel inlay, tantalum ring with resin inlay, tantalum ring with meteorite inlay, tantalum ring with antler inlay, tantalum ring with wood, tantalum ring with opal, tantalum ring with shell, tantalum ring with turquoise inlay, tantalum ring with chip inlay, tantalum ring with gear wheel inlay etc.