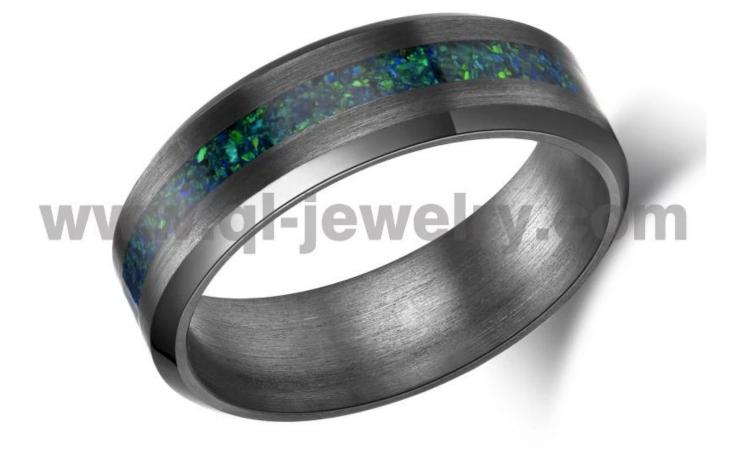

Item Number: TAR007 Material: Pure Tantalum Width: 6mm Thickness: 2.3-2.5mm Size: Can make any size you need Finish: High Polished and Brushed Shape pattern: Flat and Beveled Edges Plating: No Plating Inlay: Green Opal Main Stone: No Design: Customized Styles MOQ: 10 pcs/size OEM/ODM: Warmly Welcomed Quality: High-grade We are an OEM <u>Tantalum Ring</u> factory. All details can modify according to customer's request.

## **Available Colors**

We can inlay different materials on tantalum rings, such as tantalum ring with carbon fiber inlay, tantalum ring with dragon steel inlay, tantalum ring with resin inlay, tantalum ring with meteorite inlay, tantalum ring with antler inlay, tantalum ring with wood, tantalum ring with opal, tantalum ring with shell, tantalum ring with turquoise inlay, tantalum ring with chip inlay, tantalum ring with gear wheel inlay etc.