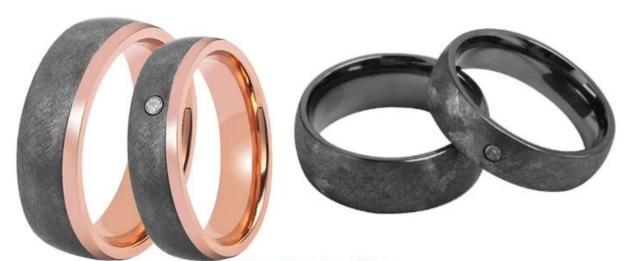

We can make different colors plating on tantalum rings, such as original grey tantalum ring, white plating tantalum ring, black plating ttantalum ring, rose gold plating tantalum ring, blue plating tantalum ring, gunmetal grey tantalum ring, purple plating tantalum ring, red plating tantalum ring, coffee plating tantalum ring, rainbow plating tantalum ring, <u>two toned</u> tantalum <u>ring</u> etc.

## **Available Colors**

We can inlay different materials on tantalum rings, such as tantalum ring with carbon fiber inlay, tantalum ring with dragon steel inlay, tantalum ring with resin inlay, tantalum ring with meteorite inlay, tantalum ring with antler inlay, tantalum ring with wood, tantalum ring with opal, tantalum ring with shell, tantalum ring with turquoise inlay, tantalum ring with chip inlay, tantalum ring with gear wheel inlay etc.