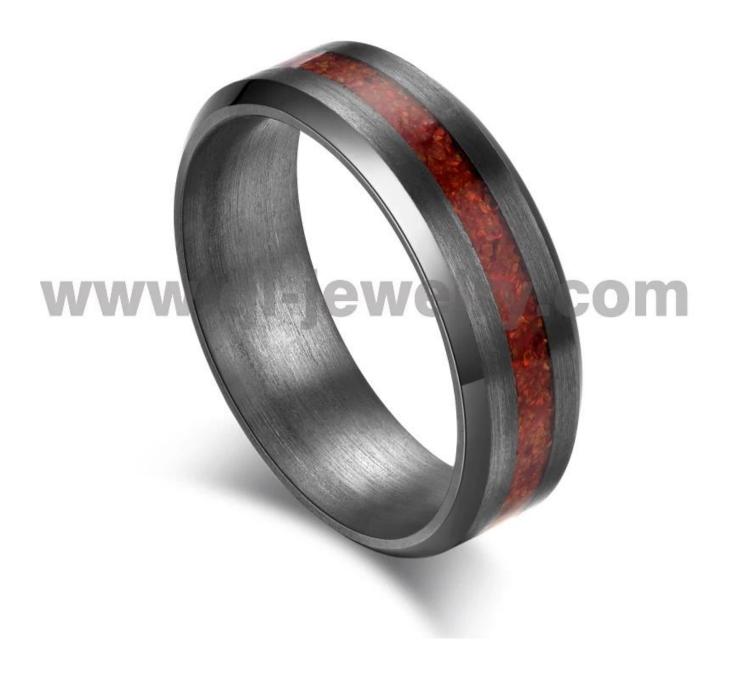

Item Number: TAR010 Material: Pure Tantalum Width: 6mm Thickness: 2.3-2.5mm Size: Can make any size you need Finish: High Polished and Brushed Shape pattern: Flat and Beveled Edges Plating: No Plating Inlay: Red Opal Main Stone: No Design: Customized Styles MOQ: 10 pcs/size OEM/ODM: Warmly Welcomed Quality: High-grade We are an OEM <u>Tantalum Ring</u> factory. All details can modify according to customer's request.

## **Available Colors**

We can inlay different materials on tantalum rings, such as tantalum ring with carbon fiber inlay, tantalum ring with dragon steel inlay, tantalum ring with resin inlay, tantalum ring with meteorite inlay, tantalum ring with antler inlay, tantalum ring with wood, tantalum ring with opal, tantalum ring with shell, tantalum ring with turquoise inlay, tantalum ring with chip inlay, tantalum ring with gear wheel inlay etc.