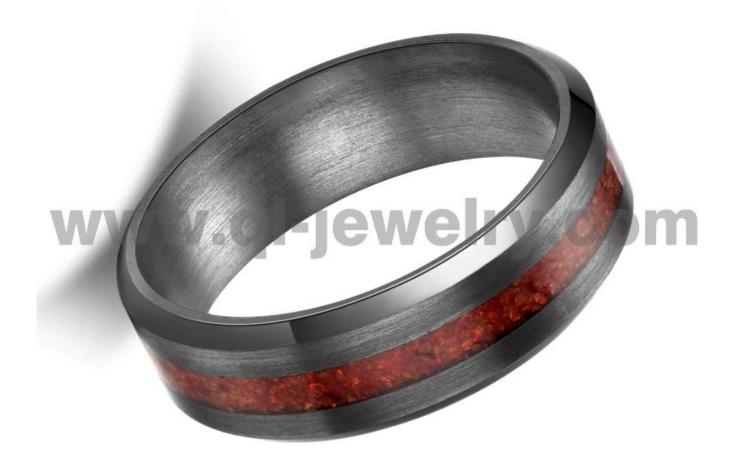

Item Number: TAR010 Material: Pure Tantalum Width: 6mm Thickness: 2.3-2.5mm Size: Can make any size you need Finish: High Polished and Brushed Shape pattern: Flat and Beveled Edges Plating: No Plating Inlay: Red Opal Main Stone: No Design: Customized Styles MOQ: 10 pcs/size OEM/ODM: Warmly Welcomed Quality: High-grade We are an OEM <u>Tantalum Ring</u> factory. All details can modify according to customer's request.

## **Available Colors**

We can inlay different materials on tantalum rings, such as tantalum ring with carbon fiber inlay, tantalum ring with dragon steel inlay, tantalum ring with resin inlay, tantalum ring with meteorite inlay, tantalum ring with antler inlay, tantalum ring with wood, tantalum ring with opal, tantalum ring with shell, tantalum ring with turquoise inlay, tantalum ring with chip inlay, tantalum ring with gear wheel inlay etc.