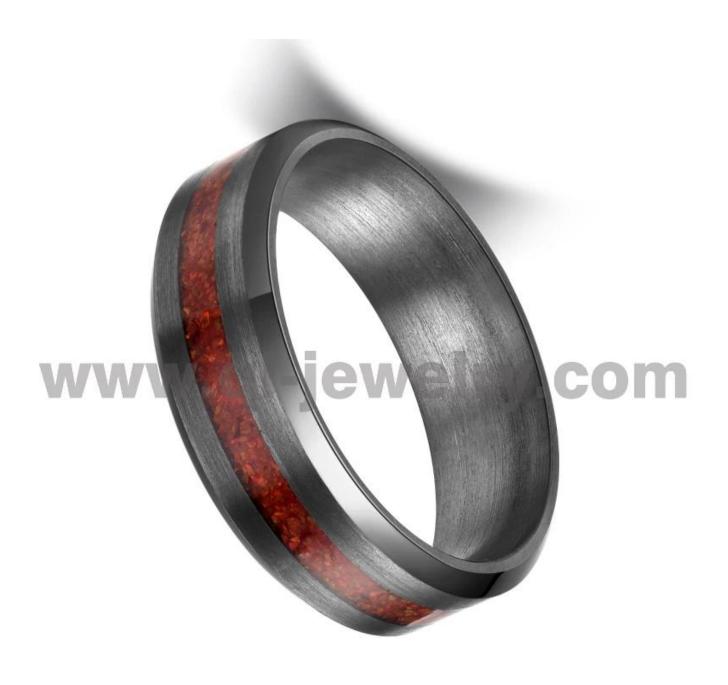

Item Number: TAR010 Material: Pure Tantalum Width: 6mm Thickness: 2.3-2.5mm Size: Can make any size you need Finish: High Polished and Brushed Shape pattern: Flat and Beveled Edges Plating: No Plating Inlay: Red Opal Main Stone: No Design: Customized Styles MOQ: 10 pcs/size OEM/ODM: Warmly Welcomed Quality: High-grade We are an OEM <u>Tantalum Ring</u> factory. All details can modify according to customer's request.

## **Available Colors**

We can inlay different materials on tantalum rings, such as tantalum ring with carbon fiber inlay, tantalum ring with dragon steel inlay, tantalum ring with resin inlay, tantalum ring with meteorite inlay, tantalum ring with antler inlay, tantalum ring with wood, tantalum ring with opal, tantalum ring with shell, tantalum ring with turquoise inlay, tantalum ring with chip inlay, tantalum ring with gear wheel inlay etc.