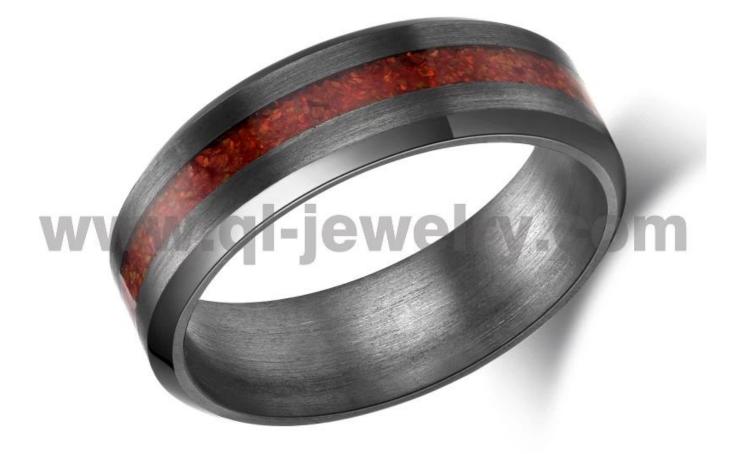

Item Number: TAR010 Material: Pure Tantalum Width: 6mm Thickness: 2.3-2.5mm Size: Can make any size you need Finish: High Polished and Brushed Shape pattern: Flat and Beveled Edges Plating: No Plating Inlay: Red Opal Main Stone: No Design: Customized Styles MOQ: 10 pcs/size OEM/ODM: Warmly Welcomed Quality: High-grade We are an OEM <u>Tantalum Ring</u> factory. All details can modify according to customer's request.

## **Available Colors**

We can inlay different materials on tantalum rings, such as tantalum ring with carbon fiber inlay, tantalum ring with dragon steel inlay, tantalum ring with resin inlay, tantalum ring with meteorite inlay, tantalum ring with antler inlay, tantalum ring with wood, tantalum ring with opal, tantalum ring with shell, tantalum ring with turquoise inlay, tantalum ring with chip inlay, tantalum ring with gear wheel inlay etc.