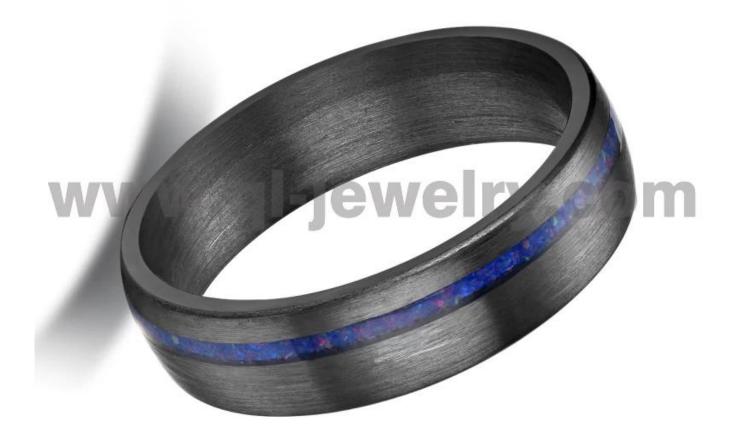

Item Number: TAR012 Material: Pure Tantalum Width: 6mm Thickness: 2.3-2.5mm Size: Can make any size you need Finish: Brushed Shape pattern: Domed Plating: No Plating Inlay: Blue Opal Main Stone: No Design: Customized Styles MOQ: 10 pcs/size OEM/ODM: Warmly Welcomed Quality: High-grade We are an OEM <u>Tantalum Ring</u> factory. All details can modify according to customer's request.

## **Available Colors**

We can inlay different materials on tantalum rings, such as tantalum ring with carbon fiber inlay, tantalum ring with dragon steel inlay, tantalum ring with resin inlay, tantalum ring with meteorite inlay, tantalum ring with antler inlay, tantalum ring with wood, tantalum ring with opal, tantalum ring with shell, tantalum ring with turquoise inlay, tantalum ring with chip inlay, tantalum ring with gear wheel inlay etc.

## **Available Inlay Material**