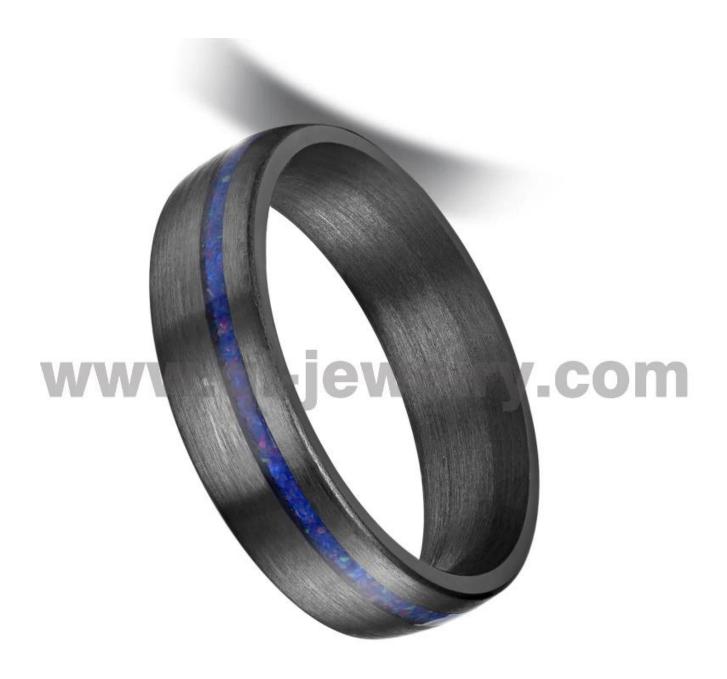

Item Number: TAR012 Material: Pure Tantalum Width: 6mm Thickness: 2.3-2.5mm Size: Can make any size you need Finish: Brushed Shape pattern: Domed Plating: No Plating Inlay: Blue Opal Main Stone: No Design: Customized Styles MOQ: 10 pcs/size OEM/ODM: Warmly Welcomed Quality: High-grade We are an OEM <u>Tantalum Ring</u> factory. All details can modify according to customer's request.

## **Available Colors**

We can inlay different materials on tantalum rings, such as tantalum ring with carbon fiber inlay, tantalum ring with dragon steel inlay, tantalum ring with resin inlay, tantalum ring with meteorite inlay, tantalum ring with antler inlay, tantalum ring with wood, tantalum ring with opal, tantalum ring with shell, tantalum ring with turquoise inlay, tantalum ring with chip inlay, tantalum ring with gear wheel inlay etc.

## **Available Inlay Material**