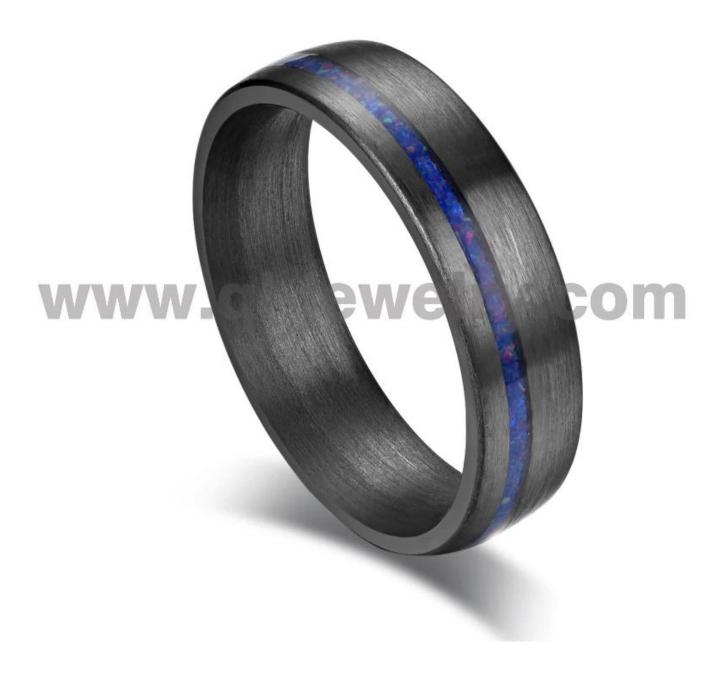

Item Number: TAR012 Material: Pure Tantalum Width: 6mm Thickness: 2.3-2.5mm Size: Can make any size you need Finish: Brushed Shape pattern: Domed Plating: No Plating Inlay: Blue Opal Main Stone: No Design: Customized Styles MOQ: 10 pcs/size OEM/ODM: Warmly Welcomed Quality: High-grade We are an OEM <u>Tantalum Ring</u> factory. All details can modify according to customer's request.

## **Available Colors**

We can inlay different materials on tantalum rings, such as tantalum ring with carbon fiber inlay, tantalum ring with dragon steel inlay, tantalum ring with resin inlay, tantalum ring with meteorite inlay, tantalum ring with antler inlay, tantalum ring with wood, tantalum ring with opal, tantalum ring with shell, tantalum ring with turquoise inlay, tantalum ring with chip inlay, tantalum ring with gear wheel inlay etc.

## **Available Inlay Material**