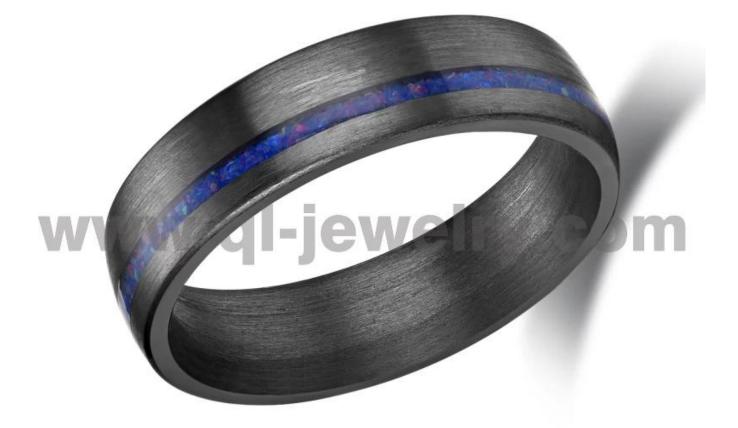

Item Number: TAR012 Material: Pure Tantalum Width: 6mm Thickness: 2.3-2.5mm Size: Can make any size you need Finish: Brushed Shape pattern: Domed Plating: No Plating Inlay: Blue Opal Main Stone: No Design: Customized Styles MOQ: 10 pcs/size OEM/ODM: Warmly Welcomed Quality: High-grade We are an OEM <u>Tantalum Ring</u> factory. All details can modify according to customer's request.

## **Available Colors**

We can inlay different materials on tantalum rings, such as tantalum ring with carbon fiber inlay, tantalum ring with dragon steel inlay, tantalum ring with resin inlay, tantalum ring with meteorite inlay, tantalum ring with antler inlay, tantalum ring with wood, tantalum ring with opal, tantalum ring with shell, tantalum ring with turquoise inlay, tantalum ring with chip inlay, tantalum ring with gear wheel inlay etc.

## **Available Inlay Material**