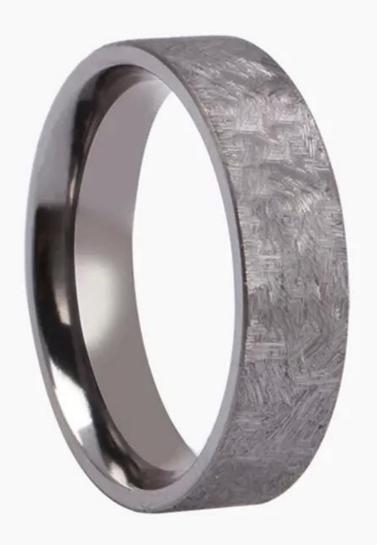

Item Number: TAR004M/L Material: Pure Tantalum

Width: 6mm

Thickness: 2.3-2.5mm

Size: Can make any size you need

Finish: Mix Brushed Shape pattern: Flat Plating: No Plating Inlay: CZ Stones Main Stone: No

Design: Customized Styles

MOQ: 10 pcs/size

OEM/ODM: Warmly Welcomed

Quality: High-grade

We are an OEM <u>Tantalum Ring</u> factory. All details can modify according to customer's request.

Tantalum is hypoallergenic, so it's a great option for someone with metal allergies or sensitive skin. With a hardness of 6.5 on the Mohs scale, it is very scratch-resistant. Tantalum wedding bands are ideal for those with an active lifestyle since they are extremely durable.

content of tantalum is above 99%.

Tantalum Alloy
Content of tantalum alloy/is about 87%.

We can make different finishes on tantalum rings, such as sandblasted tantalum ring, cross satin brush tantalum ring, high polished tantalum ring, matte finish tantalum ring, satin brush tantalum ring, hammered tantalum ring, wire brushed tantalum ring etc.