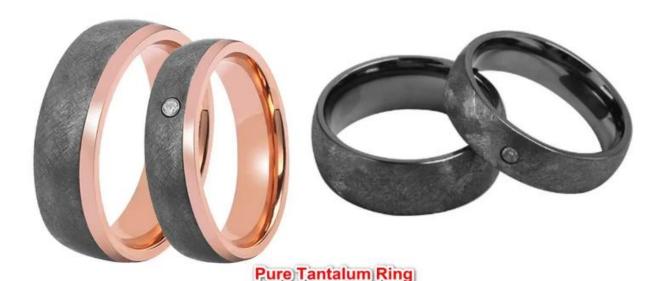

Item Number: TAR004M/L Material: Pure Tantalum

Width: 6mm

Thickness: 2.3-2.5mm

Size: Can make any size you need

Finish: Mix Brushed Shape pattern: Flat Plating: No Plating Inlay: CZ Stones Main Stone: No

Design: Customized Styles

MOQ: 10 pcs/size

OEM/ODM: Warmly Welcomed

Quality: High-grade

We are an OEM <u>Tantalum Ring</u> factory. All details can modify according to customer's request.

Tantalum is hypoallergenic, so it's a great option for someone with metal allergies or sensitive skin. With a hardness of 6.5 on the Mohs scale, it is very scratch-resistant. Tantalum wedding bands are ideal for those with an active lifestyle since they are extremely durable.