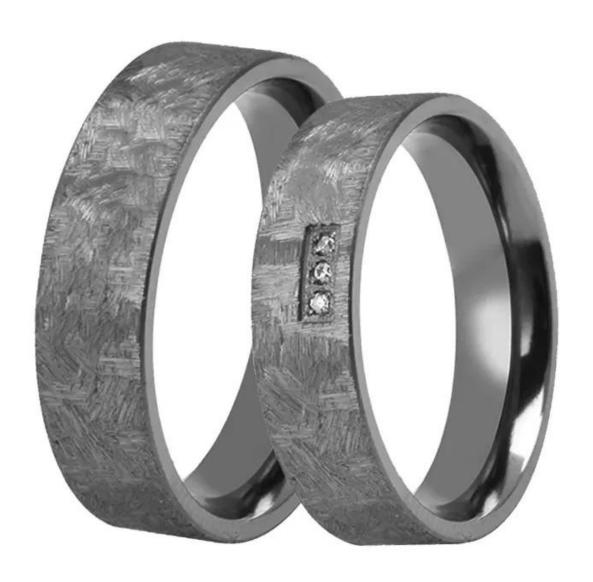

Item Number: TAR004M/L Material: Pure Tantalum

Width: 6mm

Thickness: 2.3-2.5mm

Size: Can make any size you need

Finish: Mix Brushed Shape pattern: Flat Plating: No Plating Inlay: CZ Stones Main Stone: No

Design: Customized Styles

MOQ: 10 pcs/size

OEM/ODM: Warmly Welcomed

Quality: High-grade

We are an OEM <u>Tantalum Ring</u> factory. All details can modify according to customer's request.

Tantalum is hypoallergenic, so it's a great option for someone with metal allergies or sensitive skin. With a hardness of 6.5 on the Mohs scale, it is very scratch-resistant. Tantalum wedding bands are ideal for those with an active lifestyle since they are extremely durable.

content of tantalum is above 99%.

Tantalum Alloy
Content of tantalum alloy/is about 87%.

We can make different finishes on tantalum rings, such as sandblasted tantalum ring, cross satin brush tantalum ring, high polished tantalum ring, matte finish tantalum ring, satin brush tantalum ring, hammered tantalum ring, wire brushed tantalum ring etc.