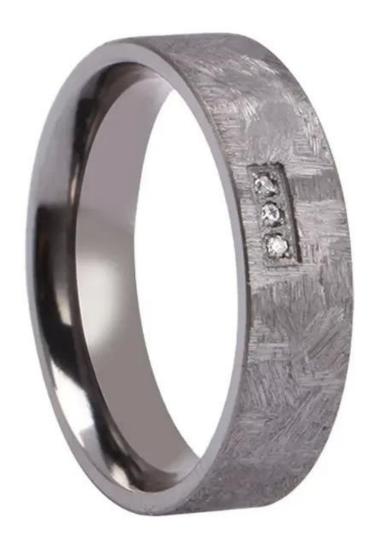

Item Number: TAR004M/L Material: Pure Tantalum

Width: 6mm

Thickness: 2.3-2.5mm

Size: Can make any size you need

Finish: Mix Brushed Shape pattern: Flat Plating: No Plating Inlay: CZ Stones Main Stone: No

Design: Customized Styles

MOQ: 10 pcs/size

OEM/ODM: Warmly Welcomed

Quality: High-grade

We are an OEM <u>Tantalum Ring</u> factory. All details can modify according to customer's request.

Tantalum is hypoallergenic, so it's a great option for someone with metal allergies or sensitive skin. With a hardness of 6.5 on the Mohs scale, it is very scratch-resistant. Tantalum wedding bands are ideal for those with an active lifestyle since they are extremely durable.

content of tantalum is above 99%.

Tantalum Alloy
Content of tantalum alloy/is about 87%.

We can make different finishes on tantalum rings, such as sandblasted tantalum ring, cross satin brush tantalum ring, high polished tantalum ring, matte finish tantalum ring, satin brush tantalum ring, hammered tantalum ring, wire brushed tantalum ring etc.