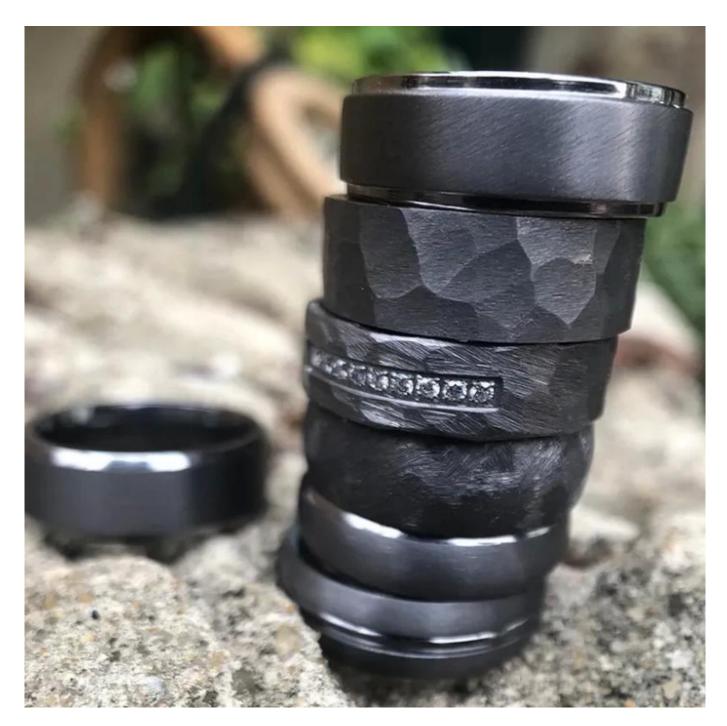

content of tantalum is above 99%.

Tantalum Alloy
Content of tantalum alloy/is about 87%.

We can make different finishes on tantalum rings, such as sandblasted tantalum ring, cross satin brush tantalum ring, high polished tantalum ring, matte finish tantalum ring, satin brush tantalum ring, hammered tantalum ring, wire brushed tantalum ring etc.

We can make different colors plating on tantalum rings, such as original grey tantalum ring, white plating tantalum ring, black plating ttantalum ring, rose gold plating tantalum ring, blue plating tantalum ring, gunmetal grey tantalum ring, purple plating tantalum ring, red plating tantalum ring, coffee plating tantalum ring, rainbow plating tantalum ring, two toned tantalum ring etc.

## **Available Colors**

We can inlay different materials on tantalum rings, such as tantalum ring with carbon fiber inlay, tantalum ring with dragon steel inlay, tantalum ring with resin inlay, tantalum ring with meteorite inlay, tantalum ring with antler inlay, tantalum ring with wood, tantalum ring with opal, tantalum ring with shell, tantalum ring with turquoise inlay, tantalum ring with chip inlay, tantalum ring with gear wheel inlay etc.

# Available Inlay Material